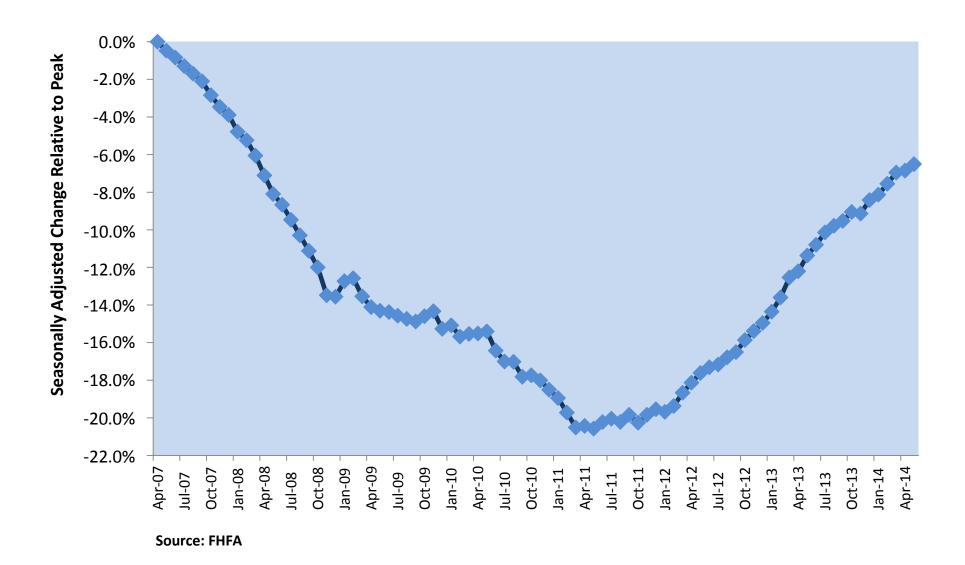

The FHFA House Price Index (HPI) is calculated using home sales price information from mortgages either sold to or guaranteed by Fannie Mae and Freddie Mac. From May 2013 to May 2014, house prices were up **5.5 percent**. The U.S. index is **6.5 percent** below its April 2007 peak and is roughly the same as the July 2005 index level.

Figure 2: Monthly House Price Index for U.S.

Purchase-Only, Seasonally Adjusted Index, January 1991 - Present

Figure 3: Cumulative Seasonally Adjusted Price Change Relative to Peak for U.S.

(Purchase-Only, Seasonally Adjusted Peak was April 2007)