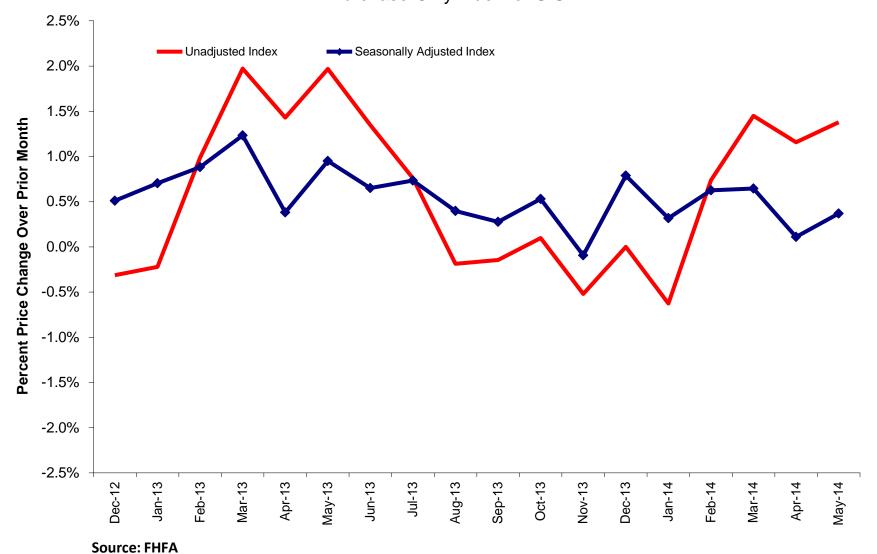

Note: A listing of the states that comprise each Census Division is included in the index release materials.

Source: FHFA

Figure 1: Seasonally Adjusted and Unadjusted Monthly Appreciation Rates
Purchase-Only Index for U.S.