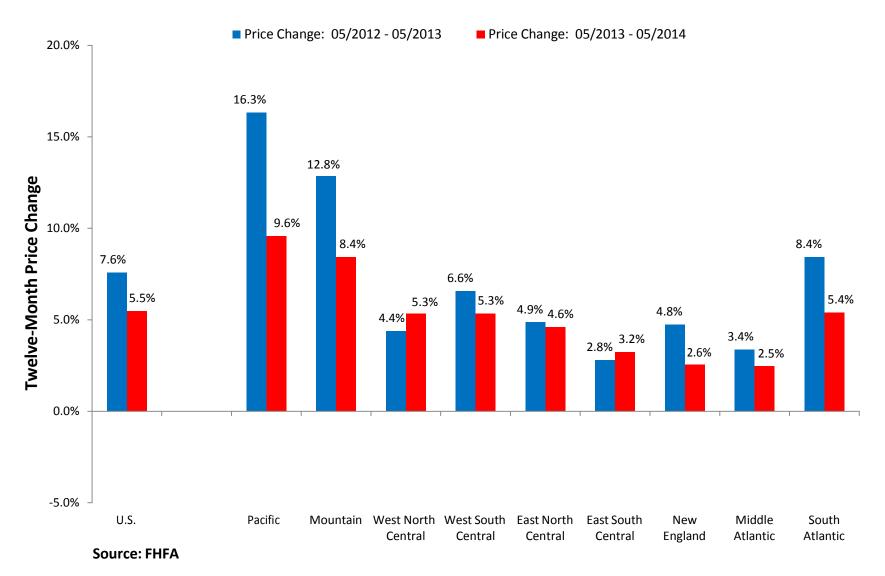

For the nine census divisions, seasonally adjusted monthly price changes from April 2014 to May 2014 ranged from **-0.7 percent** in the East South Central division to **+1.1 percent** in the West South Central division. The 12-month changes were all positive ranging from **+2.5 percent** in the Middle Atlantic division to **+9.6 percent** in the Pacific division.

Figure 4: Twelve-Month Price Changes – Prior Year vs. Most Recent Year