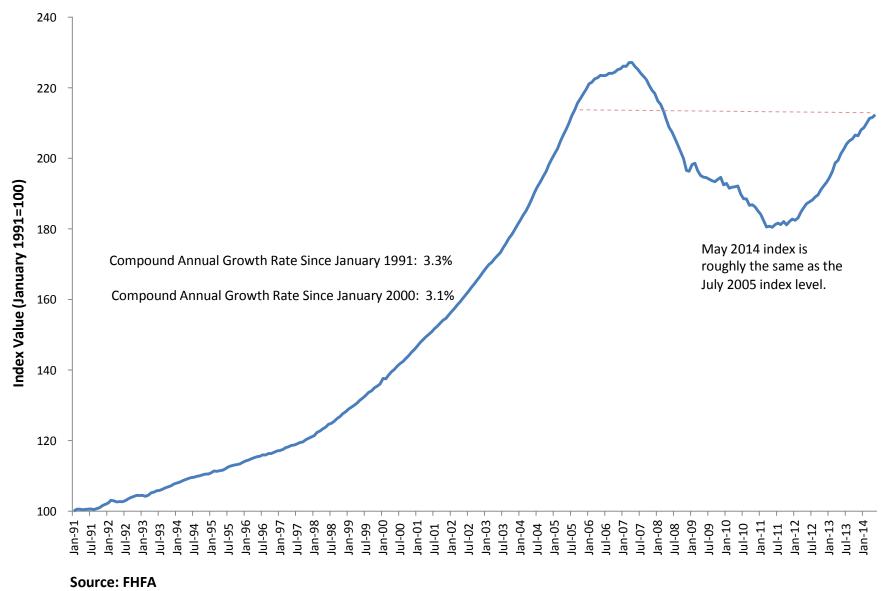

The FHFA House Price Index (HPI) is calculated using home sales price information from mortgages either sold to or guaranteed by Fannie Mae and Freddie Mac. From May 2013 to May 2014, house prices were up **5.5 percent**. The U.S. index is **6.5 percent** below its April 2007 peak and is roughly the same as the July 2005 index level.

Figure 2: Monthly House Price Index for U.S.

Purchase-Only, Seasonally Adjusted Index, January 1991 - Present

Figure 3: Cumulative Seasonally Adjusted Price Change Relative to Peak for U.S.

(Purchase-Only, Seasonally Adjusted Peak was April 2007)