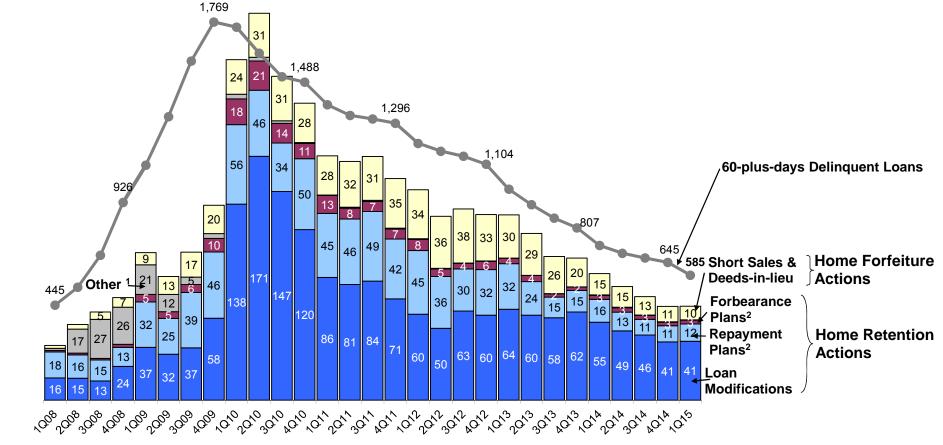

## Foreclosure Prevention Activity: All Actions Completed

The Enterprises completed 65,960 foreclosure prevention actions in the first quarter of 2015, bringing the total to 3,477,343 since the start of conservatorships in September 2008. 1,792,038 of these actions have been permanent loan modifications. A total of 1,070,765 actions have been other forms of assistance that allowed troubled homeowners to stay in their homes. 614,540 of the actions have been short sales and deeds-in-lieu which resulted in borrowers leaving their homes without going through the foreclosure process.

# 60+ Days Delinquent Loans and Foreclosure Prevention Actions

A total of 65,960 foreclosure prevention actions were completed in the first quarter of 2015 as the number of the Enterprises' 60+ days delinquent loans continued to decline. The vast majority of these actions allowed troubled homeowners to stay in their homes during the quarter, including 41,321 permanent loan modifications.

# **Foreclosure Prevention Activity: Home Retention Actions**

There were 41,321 permanent loan modifications in the first quarter, bringing the total number of permanent modifications to 1,792,038 since conservatorship. In addition, the Enterprises completed 12,141 repayment plans and 2,710 forbearance plans to help delinquent borrowers during the quarter.