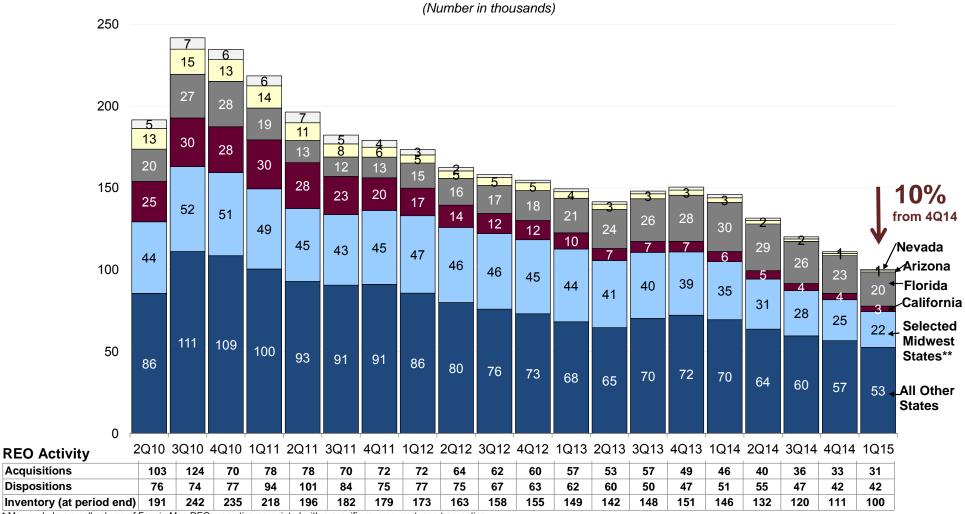

## Real Estate Owned (REO) Activity & Inventory

**REO Inventory by State\*** 

The Enterprises' REO inventory declined 10 percent during the quarter to 100,279, as property dispositions continued to outpace acquisitions. The total number of property acquisitions fell 7 percent to 30,903 while dispositions decreased slightly to 41,677 during the first quarter.

\* May exclude a small volume of Fannie Mae REO properties associated with a specific reverse mortgage transaction.

\*\* Select Midwest states are Illinois, Indiana, Michigan and Ohio