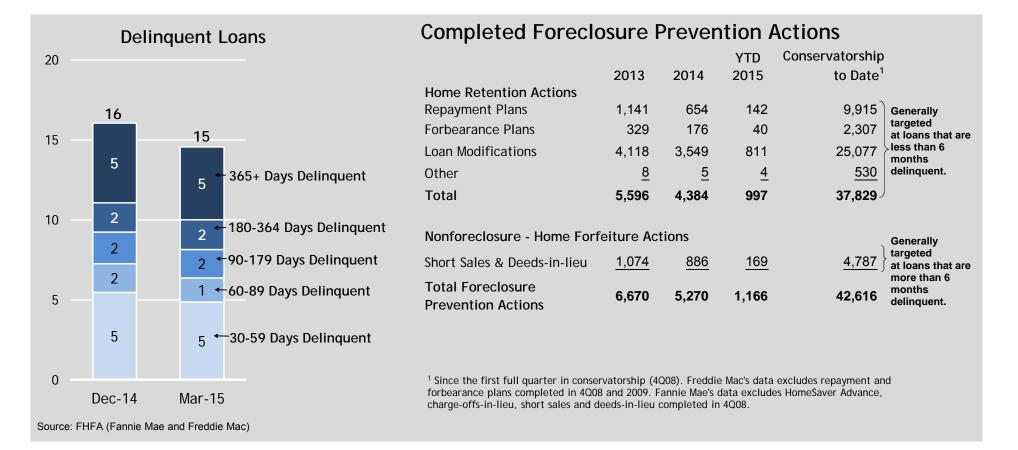

## Foreclosure Prevention Activity: All Actions Completed

The Enterprises completed 65,960 foreclosure prevention actions in the first quarter of 2015, bringing the total to 3,477,343 since the start of conservatorships in September 2008. 1,792,038 of these actions have been permanent loan modifications. A total of 1,070,765 actions have been other forms of assistance that allowed troubled homeowners to stay in their homes. 614,540 of the actions have been short sales and deeds-in-lieu which resulted in borrowers leaving their homes without going through the foreclosure process.

|                                             | Full Year<br>2012 | Full Year<br>2013 | Full Year<br>2014 | YTD<br>2015 | Conservatorship<br>to Date <sup>1</sup> |
|---------------------------------------------|-------------------|-------------------|-------------------|-------------|-----------------------------------------|
| Home Retention Actions                      |                   |                   |                   |             |                                         |
| Repayment Plans                             | 142,615           | 85,386            | 51,481            | 12,141      | 814,804                                 |
| Forbearance Plans                           | 22,812            | 12,671            | 11,260            | 2,710       | 174,243                                 |
| Charge-offs-in-lieu                         | 1,335             | 647               | 1,378             | 279         | 11,540                                  |
| HomeSaver Advance (Fannie)                  | -                 | -                 | -                 | -           | 70,178                                  |
| Loan Modifications                          | 232,993           | <u>243,195</u>    | 189,975           | 41,321      | 1,792,038                               |
| Total                                       | 399,755           | 341,899           | 254,094           | 56,451      | 2,862,803                               |
| Nonforeclosure - Home Forfeiture Actio      | ns                |                   |                   |             |                                         |
| Short Sales                                 | 125,232           | 87,742            | 38,198            | 6,734       | 542,735                                 |
| Deeds-in-lieu                               | 16,232            | 18,087            | 14,926            | 2,775       | 71,805                                  |
| Total                                       | 141,464           | 105,829           | 53,124            | 9,509       | 614,540                                 |
| <b>Total Foreclosure Prevention Actions</b> | 541,219           | 447,728           | 307,218           | 65,960      | 3,477,343                               |

# 60+ Days Delinquent Loans and Foreclosure Prevention Actions

A total of 65,960 foreclosure prevention actions were completed in the first quarter of 2015 as the number of the Enterprises' 60+ days delinquent loans continued to decline. The vast majority of these actions allowed troubled homeowners to stay in their homes during the quarter, including 41,321 permanent loan modifications.

# **Foreclosure Prevention Activity: Home Retention Actions**

There were 41,321 permanent loan modifications in the first quarter, bringing the total number of permanent modifications to 1,792,038 since conservatorship. In addition, the Enterprises completed 12,141 repayment plans and 2,710 forbearance plans to help delinquent borrowers during the quarter.