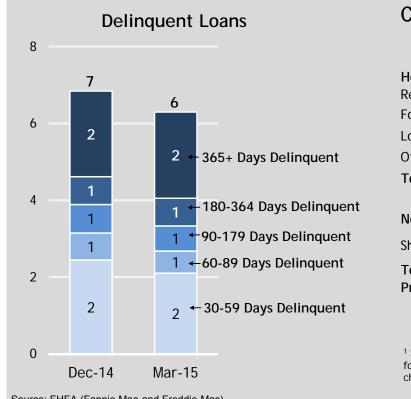

# Florida

## Single-Family Book Profile - As of March 31, 2015

| (# of loans in thousands) | Fannie Mae | Freddie Mac | Total |
|---------------------------|------------|-------------|-------|
| Delinquent Loans          | 64         | 34          | 98    |
| Current Loans             | 1,052      | <u>617</u>  | 1,668 |
| Total Loans Serviced      | 1,116      | 651         | 1,766 |

**Delinquent Loans** 

### **Completed Foreclosure Prevention Actions**

|                                         |               |            | YTD          | Conservatorship      |                                            |
|-----------------------------------------|---------------|------------|--------------|----------------------|--------------------------------------------|
|                                         | 2013          | 2014       | 2015         | to Date <sup>1</sup> |                                            |
| Home Retention Actions                  |               |            |              |                      |                                            |
| Repayment Plans                         | 4,999         | 3,092      | 737          | 50,357               | Generally                                  |
| Forbearance Plans                       | 1,509         | 1,216      | 282          | 17,579               | targeted<br>at loans that are              |
| Loan Modifications                      | 30,687        | 20,883     | 4,010        | 214,675              | ≻less than 6<br>months                     |
| Other                                   | <u>83</u>     | <u>140</u> | <u>48</u>    | <u>4,120</u>         | delinquent.                                |
| Total                                   | 37,278        | 25,331     | 5,077        | <b>286,730</b>       |                                            |
|                                         |               |            |              |                      | Generally                                  |
| Nonforeclosure - Home For               | feiture Ac    | tions      |              |                      | targeted                                   |
| Short Sales & Deeds-in-lieu             | <u>23,515</u> | 10,869     | <u>1,602</u> | <u>135,301</u>       | at loans that are<br>more than 6<br>months |
| Total Foreclosure<br>Prevention Actions | 60,793        | 36,200     | 6,679        | 422,031              | delinquent.                                |

<sup>1</sup> Since the first full quarter in conservatorship (4Q08). Freddie Mac's data excludes repayment and forbearance plans completed in 4Q08 and 2009. Fannie Mae's data excludes HomeSaver Advance, charge-offs-in-lieu, short sales and deeds-in-lieu completed in 4Q08.