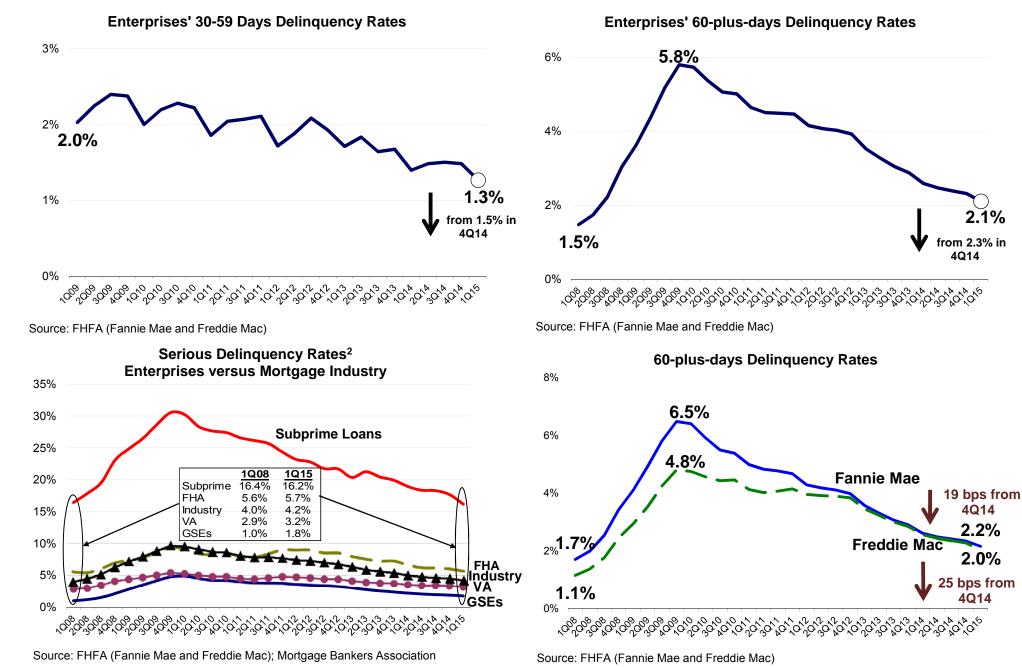

#### The Enterprises' Mortgage Performance:

• The number of 60+ days delinquent loans declined 9 percent during the first quarter as the economy improves and house prices continue to increase.

• The serious delinquency rate fell to 1.8 percent at the end of the quarter compared with 5.7 percent for Federal Housing Administration (FHA) loans, 3.2 percent for Veterans Affairs (VA) loans and 4.2 percent for all loans (Industry average).

# Change in the Number of Delinquent Loans in Key States

The total number of the Enterprises' delinquent loans fell 11 percent during the first quarter of 2015 as serious delinquent loans (loans that have missed three or more payments or are in foreclosure) continued to decrease. The Enterprises' serious delinquency rate dropped to 1.8 percent at the end of the first quarter of 2015, from 1.9 percent at the end of 2014.