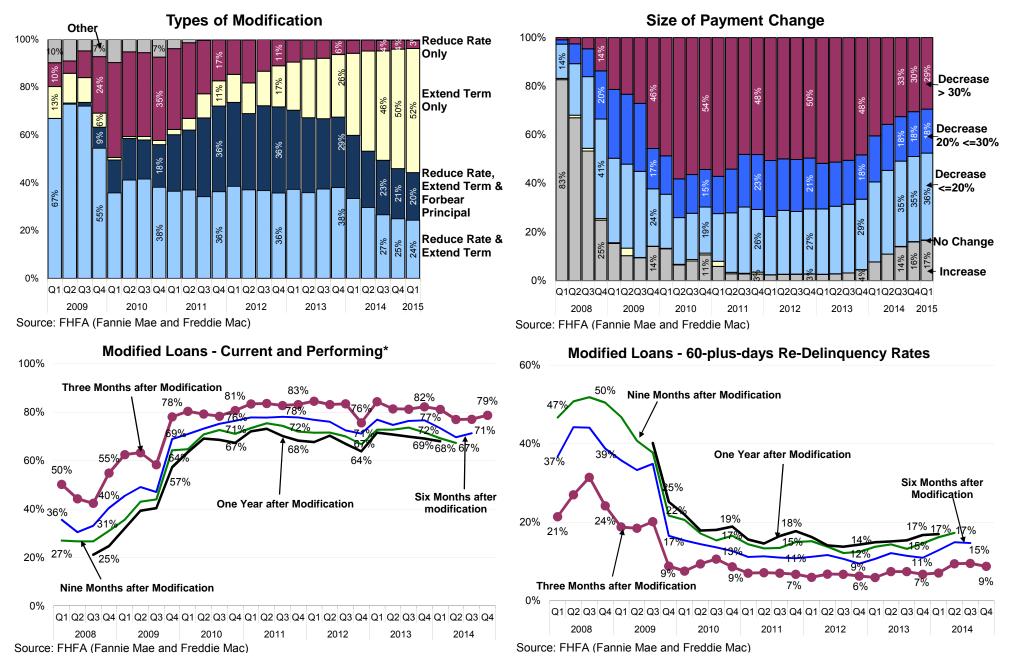

# **Enterprises' Loan Modifications**

The share of the Enterprises' modifications with extend-term only continues to increase. Increases in house prices over the past couple of years have generally increased home equity even for delinquent homeowners, influencing the type of loan modification. Interest rate reductions are generally offered to borrowers with modest or no home equity. Furthermore the amount of principal forbearance offered decreases as home equity increases. These factors have contributed to lower concessions on loan modifications which is reflected in the size of payment change. As the reduction in payment change has decreased over the past year, the level of delinquencies after modification has increased slightly.

60%

**Modified Loans - Current and Performing** 

#### Modified Loans - 60-plus-days Re-Delinquency Rates