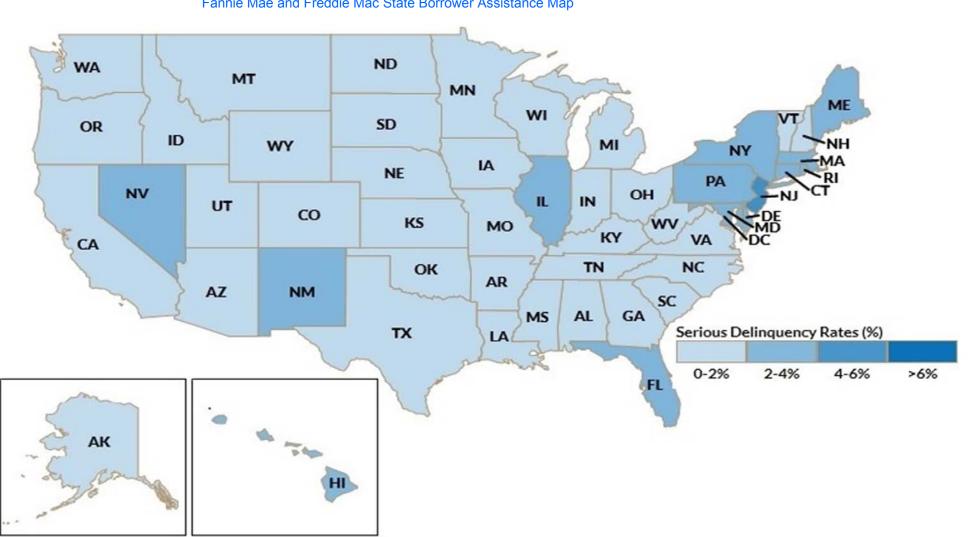

## Serious Delinquency Rates of the Enterprises Single-Family Mortgages\*

For an interactive online map that provides state data, click on the following link:

Fannie Mae and Freddie Mac State Borrower Assistance Map

\* Loans that have missed three or more payments or are in foreclosure.

The following pages provide detailed information about ten states with the largest five-year declines in house prices and the highest number and rate of seriously delinquent loans as of March 31, 2015

For an interactive online map that provides state data, click on the following link: Fannie Mae and Freddie Mac State Borrower Assistance Map