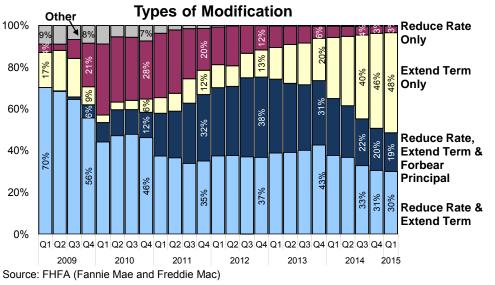

# **Enterprises' Loan Modifications**

The share of the Enterprises' modifications with extend-term only continues to increase. Increases in house prices over the past couple of years have generally increased home equity even for delinquent homeowners, influencing the type of loan modification. Interest rate reductions are generally offered to borrowers with modest or no home equity. Furthermore the amount of principal forbearance offered decreases as home equity increases. These factors have contributed to lower concessions on loan modifications which is reflected in the size of payment change. As the reduction in payment change has decreased over the past year, the level of delinquencies after modification has increased slightly.

• Approximately 31 percent of all permanent loan modifications in the first quarter helped to reduce homeowners' monthly payments by over 30 percent.

• The share of modifications with principal forbearance fell to 19 percent while modifications with extend-term only increased to 48 percent due to improving house prices and a declining HAMP eligible population.