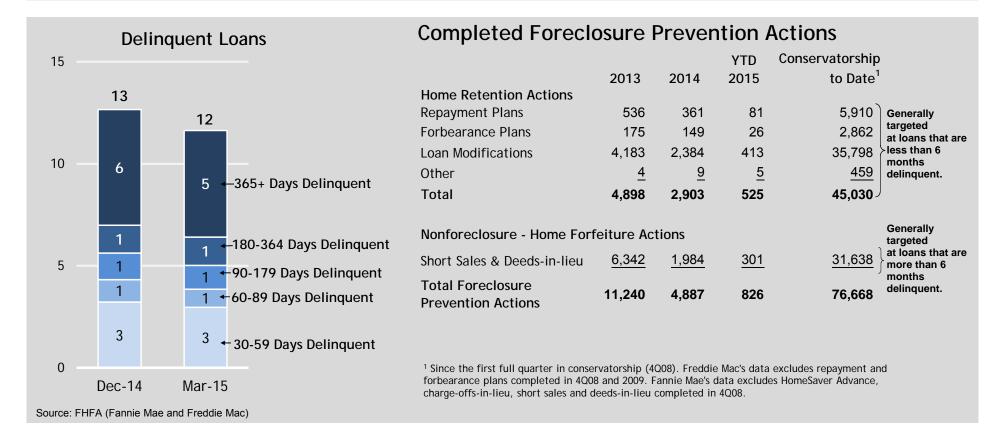

# Nevada

| (# of loans in thousands) | Fannie Mae | Freddie Mac | Total |
|---------------------------|------------|-------------|-------|
| Delinquent Loans          | 7          | 4           | 12    |
| Current Loans             | <u>169</u> | 94          | 264   |
| Total Loans Serviced      | 177        | 99          | 275   |