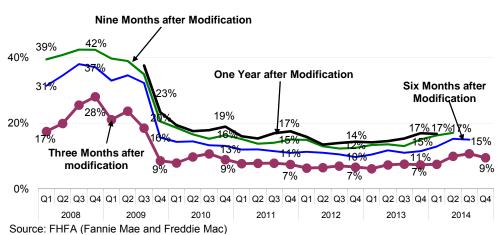

# Freddie Mac's Loan Modifications

\* The reported percentage at the end of each period represents the number of current loans remaining at the end of the period, divided by the total number of loan modifications, including loans that have since paid off.

## Freddie Mac's HAMP and Non-HAMP Performance

The performance of Freddie Mac's modified loans remained strong. Loans modified through HAMP continue to perform relatively better after modification than Non-HAMP loan modifications.