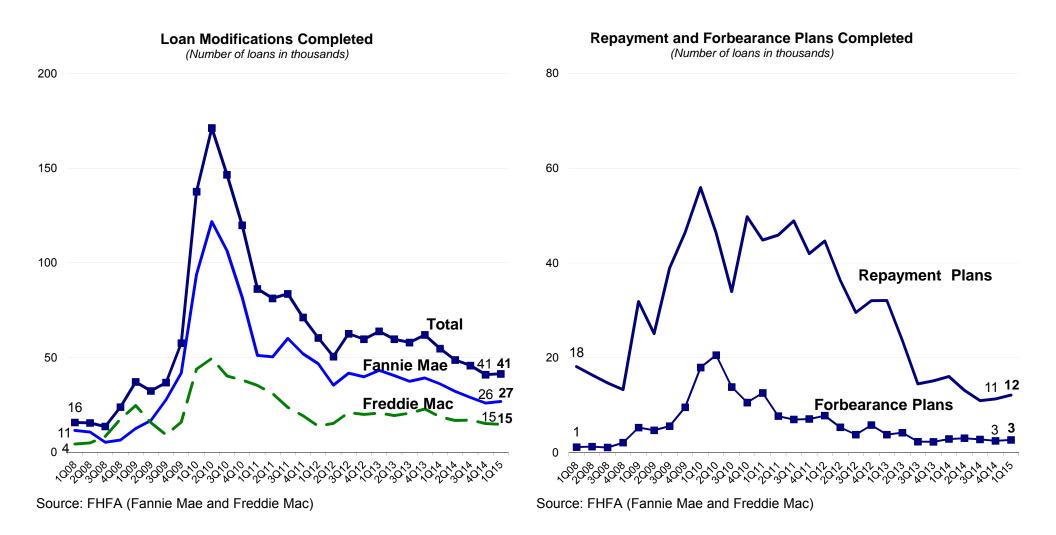

# **Foreclosure Prevention Activity: Home Retention Actions**

There were 41,321 permanent loan modifications in the first quarter, bringing the total number of permanent modifications to 1,792,038 since conservatorship. In addition, the Enterprises completed 12,141 repayment plans and 2,710 forbearance plans to help delinquent borrowers during the quarter.

# **Enterprises' Loan Modifications**

The share of the Enterprises' modifications with extend-term only continues to increase. Increases in house prices over the past couple of years have generally increased home equity even for delinquent homeowners, influencing the type of loan modification. Interest rate reductions are generally offered to borrowers with modest or no home equity. Furthermore the amount of principal forbearance offered decreases as home equity increases. These factors have contributed to lower concessions on loan modifications which is reflected in the size of payment change. As the reduction in payment change has decreased over the past year, the level of delinquencies after modification has increased slightly.