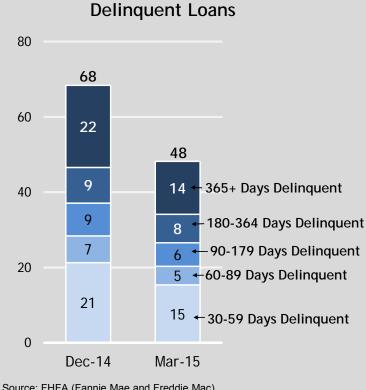

# Illinois

## Single-Family Book Profile - As of March 31, 2015

| (# of loans in thousands) | Fannie Mae | Freddie Mac | Total |
|---------------------------|------------|-------------|-------|
| Delinquent Loans          | 29         | 19          | 48    |
| Current Loans             | 746        | <u>526</u>  | 1,272 |
| Total Loans Serviced      | 775        | 546         | 1,320 |

## **Completed Foreclosure Prevention Actions**

|                                         |            |           | YTD        | Conservatorship                                       |   |
|-----------------------------------------|------------|-----------|------------|-------------------------------------------------------|---|
|                                         | 2013       | 2014      | 2015       | to Date <sup>1</sup>                                  |   |
| Home Retention Actions                  |            |           |            |                                                       |   |
| Repayment Plans                         | 3,690      | 2,522     | 553        | 33,151 Generally                                      |   |
| Forbearance Plans                       | 994        | 726       | 165        | 9,676 targeted<br>at loans that are                   | ÷ |
| Loan Modifications                      | 16,153     | 11,530    | 2,374      | 104,053<br>months                                     |   |
| Other                                   | <u>51</u>  | <u>78</u> | <u>20</u>  | 2,256 delinquent.                                     |   |
| Total                                   | 20,888     | 14,856    | 3,112      | 149,136 <sup>J</sup>                                  |   |
|                                         | c          |           |            | Generally                                             |   |
| Nonforeclosure - Home For               | feiture Ac | tions     |            | targeted                                              |   |
| Short Sales & Deeds-in-lieu             | 7,821      | 4,655     | <u>830</u> | $\frac{33,964}{33,964}$ at loans that are more than 6 | • |
| Total Foreclosure<br>Prevention Actions | 28,709     | 19,511    | 3,942      | <sup>6</sup> months<br>delinquent.<br>183,100         |   |