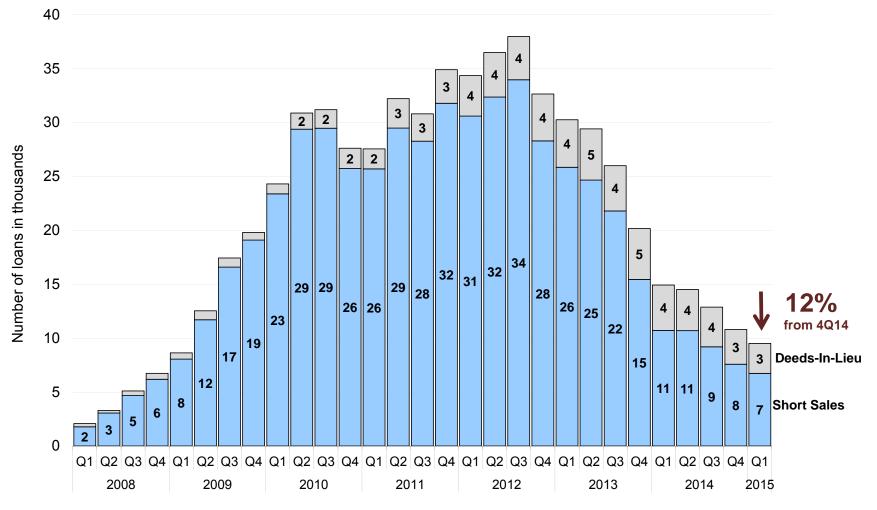

## Foreclosure Prevention Activity: Home Forfeiture Actions

There were 9,509 completed short sales and deeds-in-lieu in the first quarter, bringing the total to 614,540 since the start of conservatorships. The number of completed short sales and deeds-in-lieu fell 12 percent during the quarter compared with the fourth quarter of 2014. These foreclosure alternatives help to reduce the severity of losses resulting from a borrower's default and minimize the impact of foreclosures on borrowers, communities, and neighborhoods.