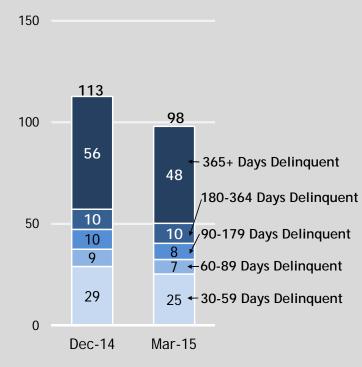

# Florida

## Single-Family Book Profile - As of March 31, 2015

| (# of loans in thousands) | Fannie Mae | Freddie Mac | Total |
|---------------------------|------------|-------------|-------|
| Delinquent Loans          | 64         | 34          | 98    |
| Current Loans             | 1,052      | <u>617</u>  | 1,668 |
| Total Loans Serviced      | 1,116      | 651         | 1,766 |

**Delinquent Loans** 

### **Completed Foreclosure Prevention Actions**

|                                         |               |            | YTD          | Conservatorship      |                                            |
|-----------------------------------------|---------------|------------|--------------|----------------------|--------------------------------------------|
|                                         | 2013          | 2014       | 2015         | to Date <sup>1</sup> |                                            |
| Home Retention Actions                  |               |            |              |                      |                                            |
| Repayment Plans                         | 4,999         | 3,092      | 737          | 50,357               | Generally                                  |
| Forbearance Plans                       | 1,509         | 1,216      | 282          | 17,579               | targeted<br>at loans that are              |
| Loan Modifications                      | 30,687        | 20,883     | 4,010        | 214,675              | ≻less than 6<br>months                     |
| Other                                   | <u>83</u>     | <u>140</u> | <u>48</u>    | <u>4,120</u>         | delinquent.                                |
| Total                                   | 37,278        | 25,331     | 5,077        | <b>286,730</b>       |                                            |
|                                         |               |            |              |                      | Generally                                  |
| Nonforeclosure - Home For               | feiture Ac    | tions      |              |                      | targeted                                   |
| Short Sales & Deeds-in-lieu             | <u>23,515</u> | 10,869     | <u>1,602</u> | <u>135,301</u>       | at loans that are<br>more than 6<br>months |
| Total Foreclosure<br>Prevention Actions | 60,793        | 36,200     | 6,679        | 422,031              | delinquent.                                |