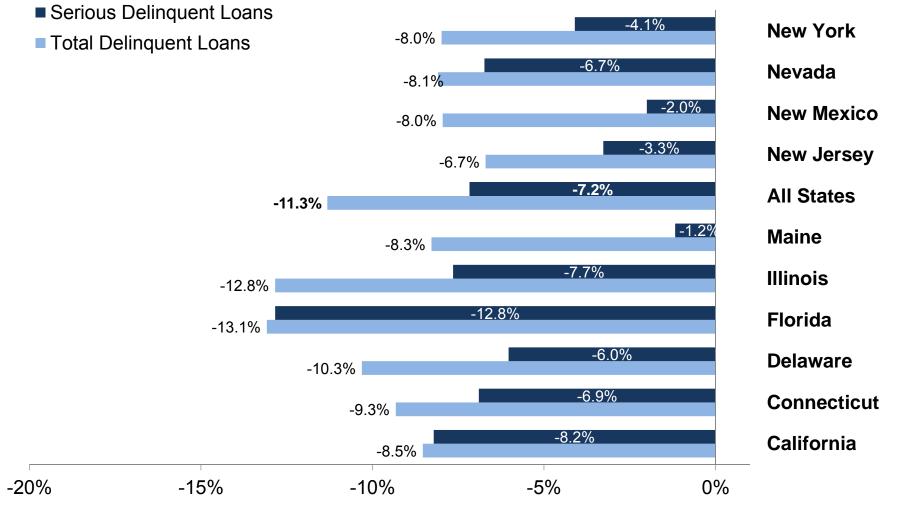

# Change in the Number of Delinquent Loans in Key States

The total number of the Enterprises' delinquent loans fell 11 percent during the first quarter of 2015 as serious delinquent loans (loans that have missed three or more payments or are in foreclosure) continued to decrease. The Enterprises' serious delinquency rate dropped to 1.8 percent at the end of the first quarter of 2015, from 1.9 percent at the end of 2014.

Change from December 31, 2014