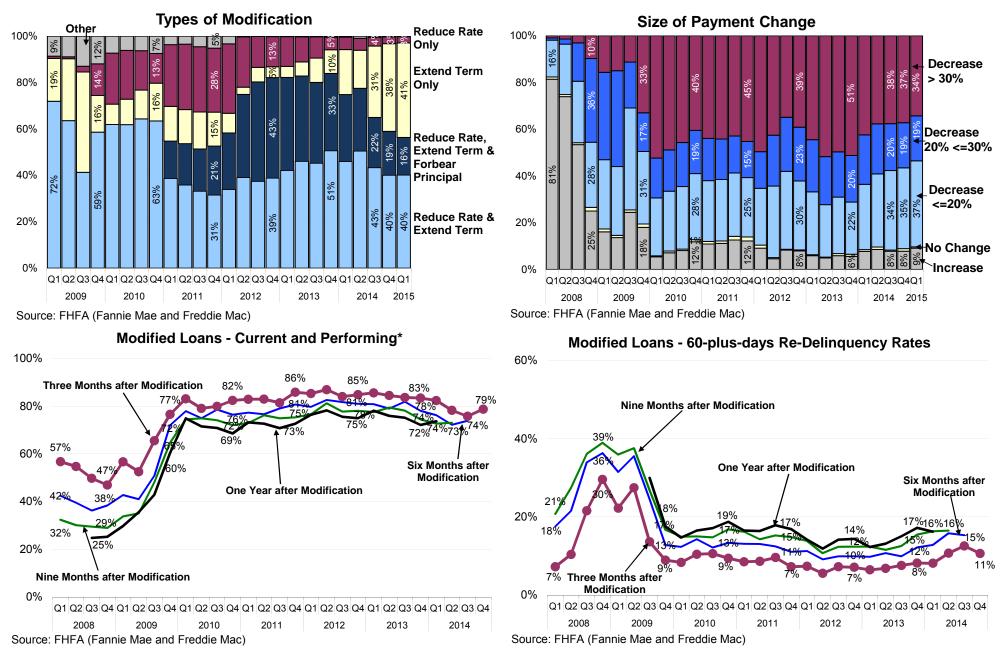

# **Enterprises' Loan Modifications**

The share of the Enterprises' modifications with extend-term only continues to increase. Increases in house prices over the past couple of years have generally increased home equity even for delinquent homeowners, influencing the type of loan modification. Interest rate reductions are generally offered to borrowers with modest or no home equity. Furthermore the amount of principal forbearance offered decreases as home equity increases. These factors have contributed to lower concessions on loan modifications which is reflected in the size of payment change. As the reduction in payment change has decreased over the past year, the level of delinquencies after modification has increased slightly.

## Fannie Mae's Loan Modifications

\* The reported percentage at the end of each period represents the number of current loans remaining at the end of the period, divided by the total number of loan modifications, including loans that have since paid off. The percentage of loans that remained current three months after modification declined in 4Q12 because of an increase in the number of loans that paid off due to Fannie Mae's settlement with Bank of America.

## Fannie Mae's HAMP and Non-HAMP Performance

The performance of Fannie Mae's modified loans remained strong. Loans modified through HAMP continue to perform better after modification than Non-HAMP loan modifications.

# Freddie Mac's Loan Modifications

\* The reported percentage at the end of each period represents the number of current loans remaining at the end of the period, divided by the total number of loan modifications, including loans that have since paid off.

## Freddie Mac's HAMP and Non-HAMP Performance

The performance of Freddie Mac's modified loans remained strong. Loans modified through HAMP continue to perform relatively better after modification than Non-HAMP loan modifications.