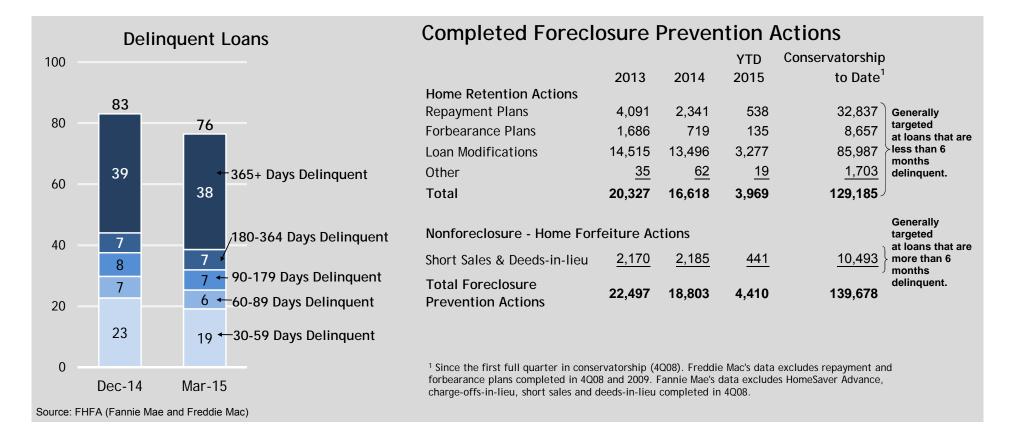

# California

| (# of loans in thousands) | Fannie Mae | Freddie Mac  | Total |
|---------------------------|------------|--------------|-------|
| Delinquent Loans          | 42         | 25           | 67    |
| Current Loans             | 2,370      | <u>1,215</u> | 3,585 |
| Total Loans Serviced      | 2,412      | 1,240        | 3,652 |

# **New York**

| (# of loans in thousands) | Fannie Mae | Freddie Mac | Total |
|---------------------------|------------|-------------|-------|
| Delinquent Loans          | 48         | 28          | 76    |
| Current Loans             | 759        | 450         | 1,210 |
| Total Loans Serviced      | 808        | 478         | 1,286 |