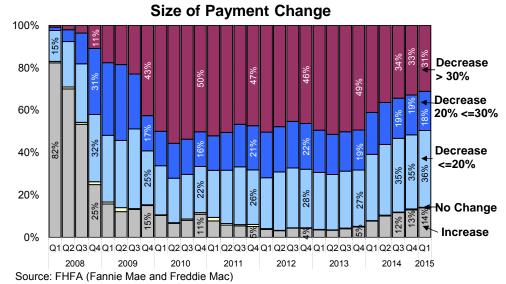

# **Enterprises' Loan Modifications**

The share of the Enterprises' modifications with extend-term only continues to increase. Increases in house prices over the past couple of years have generally increased home equity even for delinquent homeowners, influencing the type of loan modification. Interest rate reductions are generally offered to borrowers with modest or no home equity. Furthermore the amount of principal forbearance offered decreases as home equity increases. These factors have contributed to lower concessions on loan modifications which is reflected in the size of payment change. As the reduction in payment change has decreased over the past year, the level of delinquencies after modification has increased slightly.

• Approximately 31 percent of all permanent loan modifications in the first quarter helped to reduce homeowners' monthly payments by over 30 percent.

• The share of modifications with principal forbearance fell to 19 percent while modifications with extend-term only increased to 48 percent due to improving house prices and a declining HAMP eligible population.