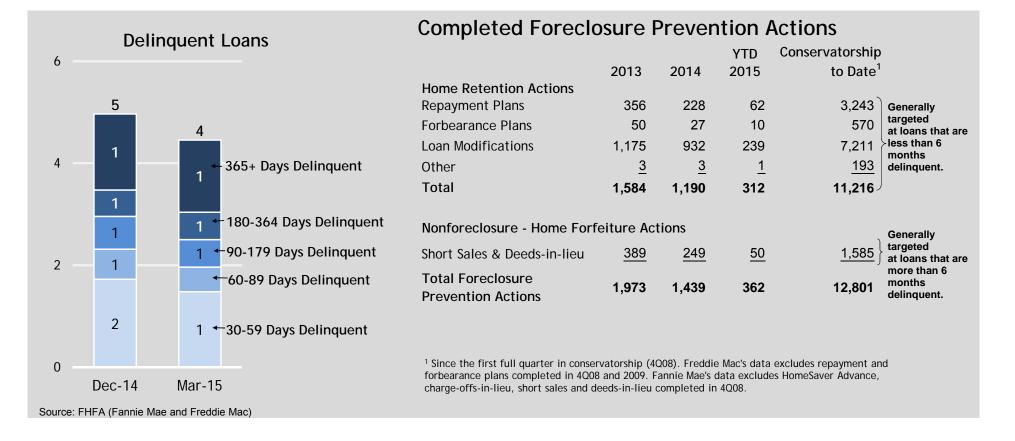

# Maine

## Single-Family Book Profile - As of March 31, 2015

| (# of loans in thousands) | Fannie Mae | Freddie Mac | Total     |
|---------------------------|------------|-------------|-----------|
| Delinquent Loans          | 3          | 2           | 5         |
| Current Loans             | <u>53</u>  | <u>46</u>   | <u>99</u> |
| Total Loans Serviced      | 56         | 48          | 104       |

## **Completed Foreclosure Prevention Actions**

|                                         |             |            | YTD       | Conservatorship                                    |
|-----------------------------------------|-------------|------------|-----------|----------------------------------------------------|
|                                         | 2013        | 2014       | 2015      | to Date <sup>1</sup>                               |
| Home Retention Actions                  |             |            |           |                                                    |
| Repayment Plans                         | 476         | 278        | 57        | 4,107 Generally                                    |
| Forbearance Plans                       | 52          | 51         | 8         | 617 targeted<br>at loans that are                  |
| Loan Modifications                      | 1,114       | 1,025      | 182       | 7,159 less than 6                                  |
| Other                                   | <u>3</u>    | <u>3</u>   | <u>1</u>  | 252 months                                         |
| Total                                   | 1,645       | 1,357      | 248       | 12,136 delinquent.                                 |
| Nonforeclosure - Home For               | foituro Act | tions      |           |                                                    |
| Nomoreciosure - Home For                | Terture Act | lions      |           | Generally                                          |
| Short Sales & Deeds-in-lieu             | <u>380</u>  | <u>289</u> | <u>38</u> | $\frac{2,001}{1000}$ at loans that are more than 6 |
| Total Foreclosure<br>Prevention Actions | 2,025       | 1,646      | 286       | 14,137 delinquent.                                 |

<sup>1</sup> Since the first full quarter in conservatorship (4Q08). Freddie Mac's data excludes repayment and forbearance plans completed in 4Q08 and 2009. Fannie Mae's data excludes HomeSaver Advance, charge-offs-in-lieu, short sales and deeds-in-lieu completed in 4Q08.