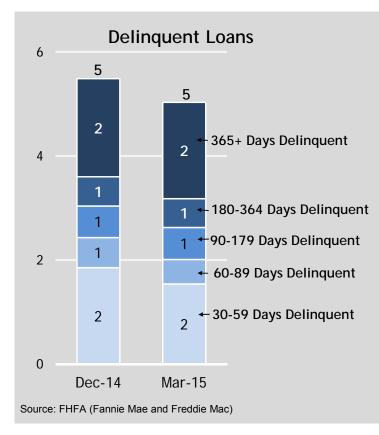

# Florida

## Single-Family Book Profile - As of March 31, 2015

| (# of loans in thousands) | Fannie Mae | Freddie Mac | Total |
|---------------------------|------------|-------------|-------|
| Delinquent Loans          | 64         | 34          | 98    |
| Current Loans             | 1,052      | <u>617</u>  | 1,668 |
| Total Loans Serviced      | 1,116      | 651         | 1,766 |

**Delinquent Loans** 