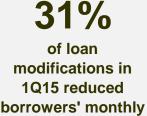

• Approximately 31 percent of all permanent loan modifications in the first quarter helped to reduce homeowners' monthly payments by over 30 percent.

• The share of modifications with principal forbearance fell to 19 percent while modifications with extend-term only increased to 48 percent due to improving house prices and a declining HAMP eligible population.