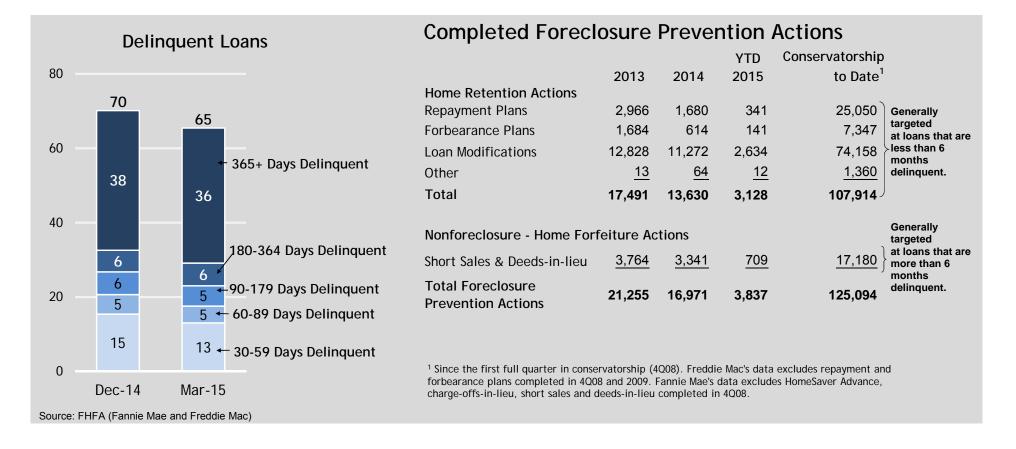

# California

| (# of loans in thousands) | Fannie Mae | Freddie Mac  | Total |
|---------------------------|------------|--------------|-------|
| Delinquent Loans          | 42         | 25           | 67    |
| Current Loans             | 2,370      | <u>1,215</u> | 3,585 |
| Total Loans Serviced      | 2,412      | 1,240        | 3,652 |