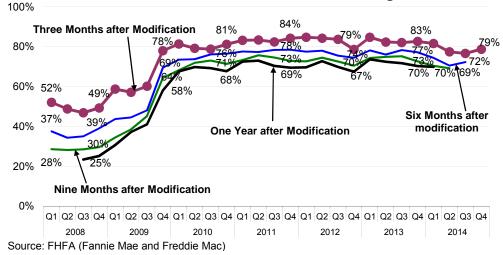

## Fannie Mae's Loan Modifications

\* The reported percentage at the end of each period represents the number of current loans remaining at the end of the period, divided by the total number of loan modifications, including loans that have since paid off. The percentage of loans that remained current three months after modification declined in 4Q12 because of an increase in the number of loans that paid off due to Fannie Mae's settlement with Bank of America.

## Fannie Mae's HAMP and Non-HAMP Performance

The performance of Fannie Mae's modified loans remained strong. Loans modified through HAMP continue to perform better after modification than Non-HAMP loan modifications.