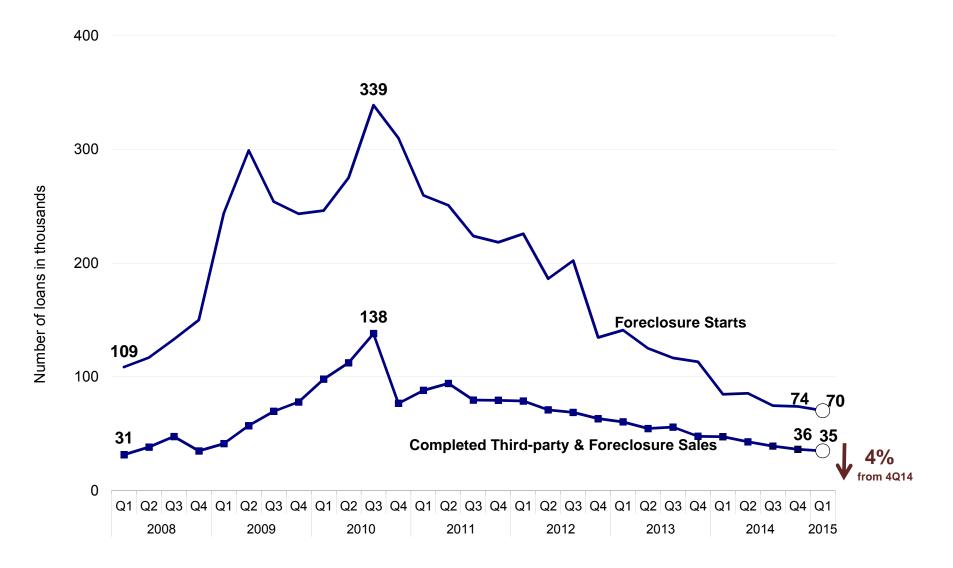

## Foreclosures

There were 34,873 completed third-party and foreclosure sales in the first quarter, down 4 percent compared with fourth quarter of 2014. The number of foreclosure starts dropped 5 percent to 70,267 during the quarter.