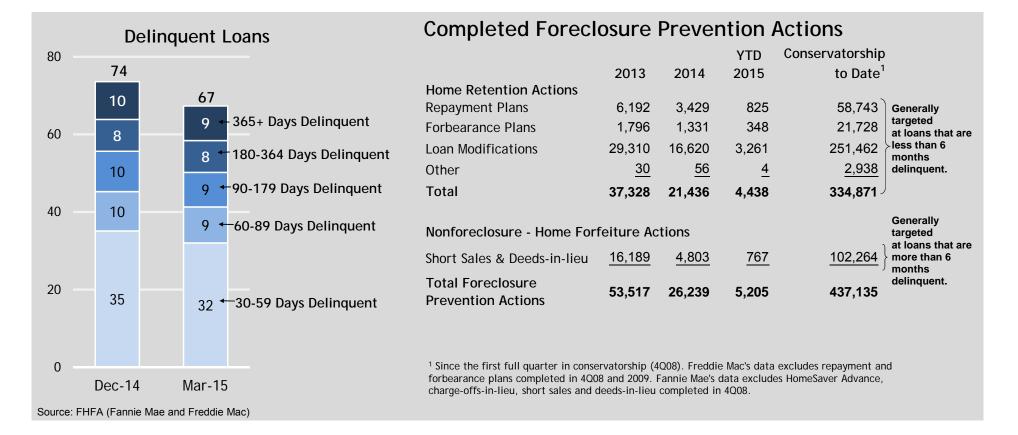

# **New Jersey**

| (# of loans in thousands) | Fannie Mae | Freddie Mac | Total |
|---------------------------|------------|-------------|-------|
| Delinquent Loans          | 43         | 23          | 65    |
| Current Loans             | <u>518</u> | 286         | 804   |
| Total Loans Serviced      | 561        | 308         | 870   |

# Illinois

## Single-Family Book Profile - As of March 31, 2015

| (# of loans in thousands) | Fannie Mae | Freddie Mac | Total |
|---------------------------|------------|-------------|-------|
| Delinquent Loans          | 29         | 19          | 48    |
| Current Loans             | 746        | <u>526</u>  | 1,272 |
| Total Loans Serviced      | 775        | 546         | 1,320 |

## **Completed Foreclosure Prevention Actions**

|                                         |            |           | YTD        | Conservatorship                                       |   |
|-----------------------------------------|------------|-----------|------------|-------------------------------------------------------|---|
|                                         | 2013       | 2014      | 2015       | to Date <sup>1</sup>                                  |   |
| Home Retention Actions                  |            |           |            |                                                       |   |
| Repayment Plans                         | 3,690      | 2,522     | 553        | 33,151 Generally                                      |   |
| Forbearance Plans                       | 994        | 726       | 165        | 9,676 targeted<br>at loans that are                   | ÷ |
| Loan Modifications                      | 16,153     | 11,530    | 2,374      | 104,053<br>months                                     |   |
| Other                                   | <u>51</u>  | <u>78</u> | <u>20</u>  | 2,256 delinquent.                                     |   |
| Total                                   | 20,888     | 14,856    | 3,112      | 149,136 <sup>J</sup>                                  |   |
|                                         | c          |           |            | Generally                                             |   |
| Nonforeclosure - Home For               | feiture Ac | tions     |            | targeted                                              |   |
| Short Sales & Deeds-in-lieu             | 7,821      | 4,655     | <u>830</u> | $\frac{33,964}{33,964}$ at loans that are more than 6 | • |
| Total Foreclosure<br>Prevention Actions | 28,709     | 19,511    | 3,942      | <sup>6</sup> months<br>delinquent.<br>183,100         |   |

<sup>1</sup> Since the first full quarter in conservatorship (4Q08). Freddie Mac's data excludes repayment and forbearance plans completed in 4Q08 and 2009. Fannie Mae's data excludes HomeSaver Advance, charge-offs-in-lieu, short sales and deeds-in-lieu completed in 4Q08.