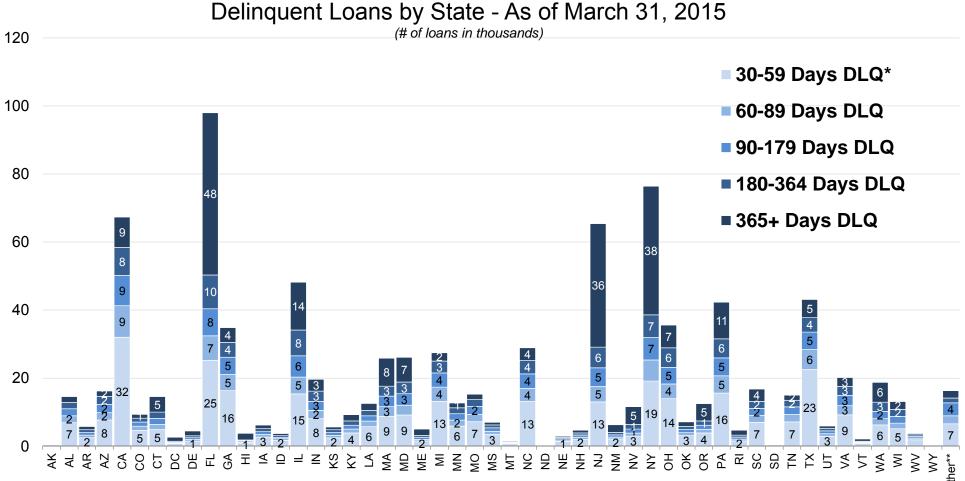

# Delinquent Loans by State

The total number of the Enterprises' troubled borrowers continued to decline in the first quarter, however approximately 27 percent of these borrowers remained deeply delinquent (365+ days) at the end of the quarter, up from 26 percent in the fourth quarter of 2014. Florida continues to have the highest number of deeply delinquent loans, followed by New York and New Jersey. As of March 31, 2015, approximately 49 percent of the delinquent borrowers in Florida and New York have missed one year or more payments compared with 56 percent in New Jersey.

\* Includes other loans that cannot be categorized due to missing attributes.

\*\* Consists of Guam, Puerto Rico, Virgin Islands and other loans for which data are not available.