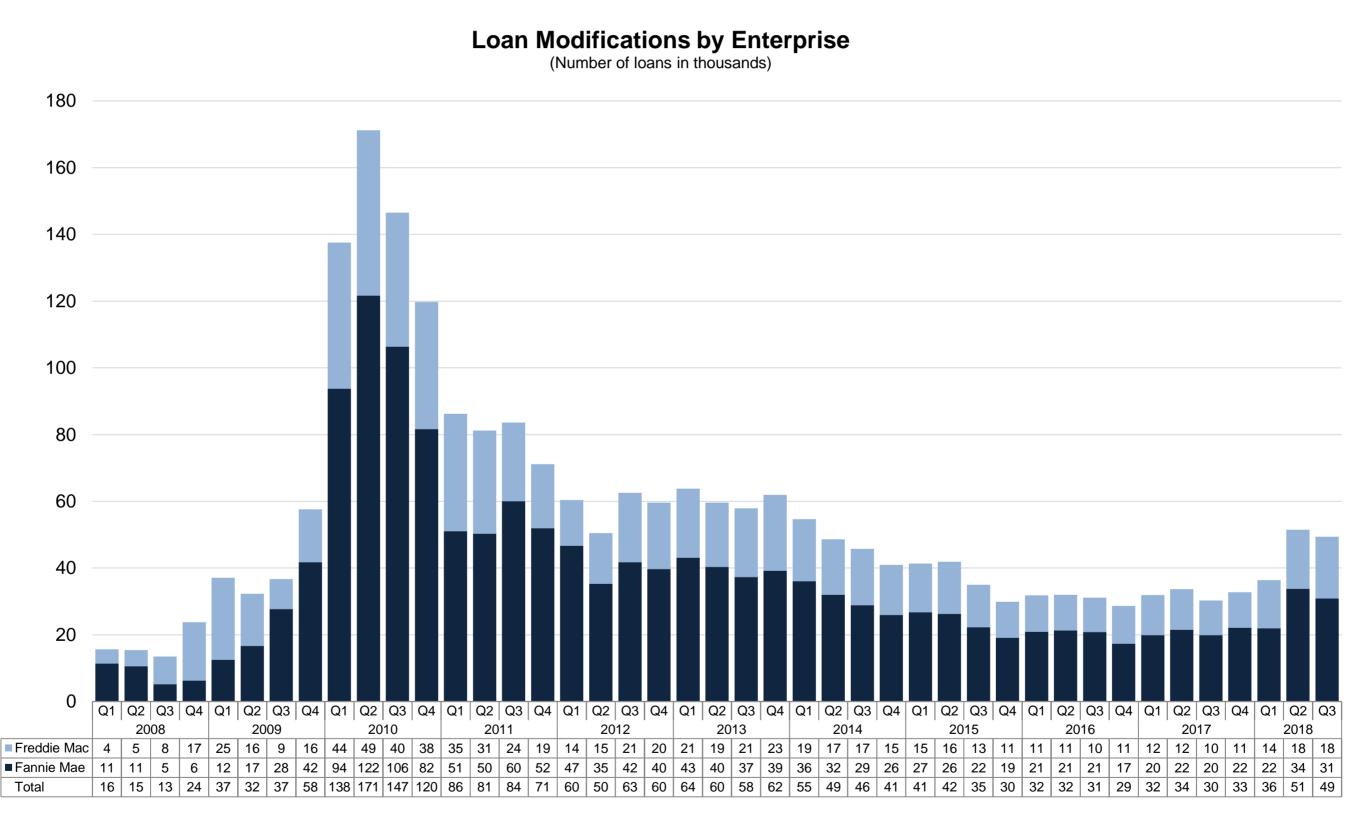

# **Enterprises' Loan Modifications**

The Enterprises completed 49,382 loan modifications in the third quarter, a decrease of 4 percent compared with the second quarter of 2018. Fannie Mae's permanent loan modifications decreased 9 percent to 30,909 while Freddie Mac's increased 5 percent to 18,473 during the quarter.

# **Enterprises' Loan Modifications**

There were 137,206 permanent loan modifications in the first nine months of 2018. Approximately 81 percent of these loans were 90+ days delinquent at the time of modification, 75 percent had mark-to-market LTV<= 80%, and 53 percent were originated prior to 2009.