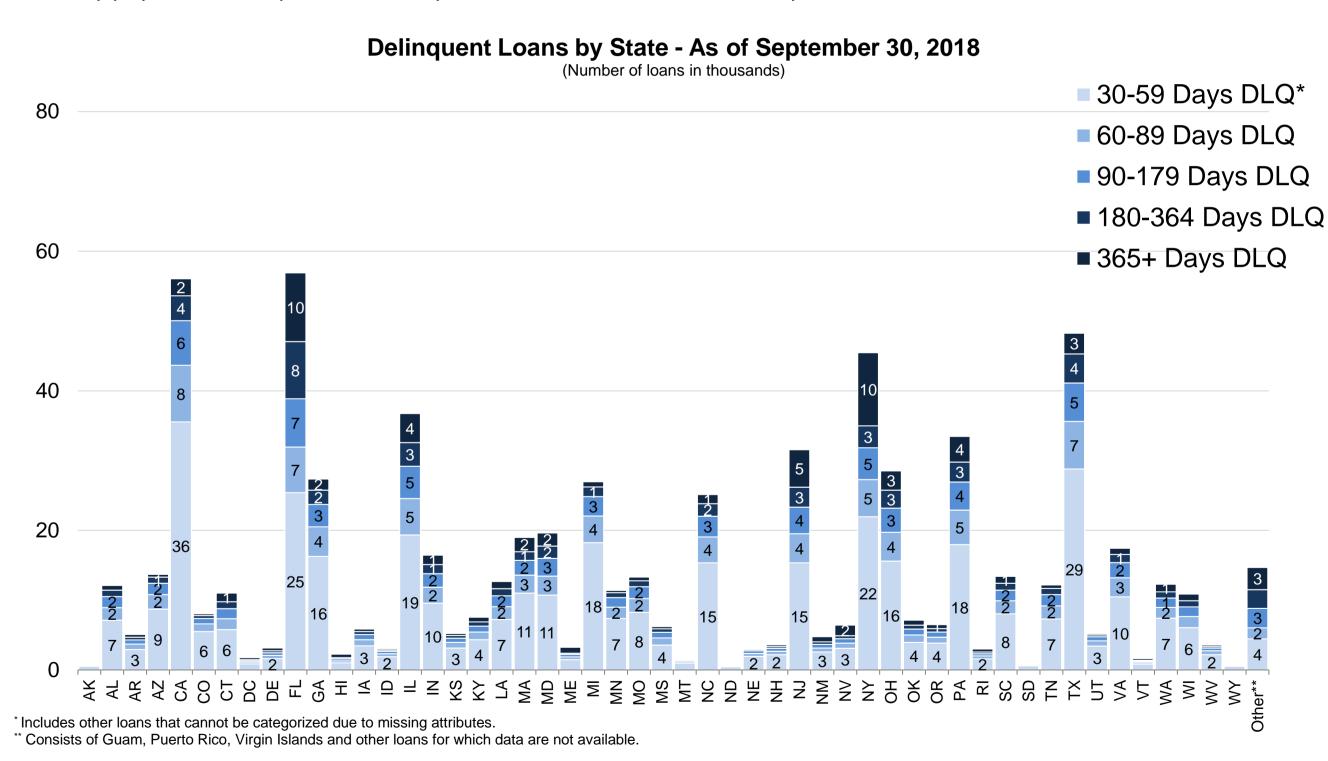

## **Delinquent Loans by State**

The number of the Enterprises' deeply delinquent loans (365+ days) continued to decline in the third quarter of 2018. Approximately 10 percent of the Enterprises' troubled borrowers were deeply delinquent at the end of the quarter. New York continued to have the highest number of deeply delinquent loans, followed by Florida and New Jersey. As of September 30, 2018, approximately 23 percent of the troubled borrowers in New York have missed one year or more of monthly payments, compared with 17 percent in Florida and New Jersey.

# Deeply Delinquent Loans in Selected States

Deeply delinquent loans (365+ days) are highly concentrated in states that require a judicial review of foreclosure activity that results in longer foreclosure timelines. As of September 30, 2018, approximately 47 percent of the Enterprises' deeply delinquent loans were in five judicial states: New York, Florida, New Jersey, Illinois and Pennsylvania. In New York, one-third of these loans have been delinquent for over six years.