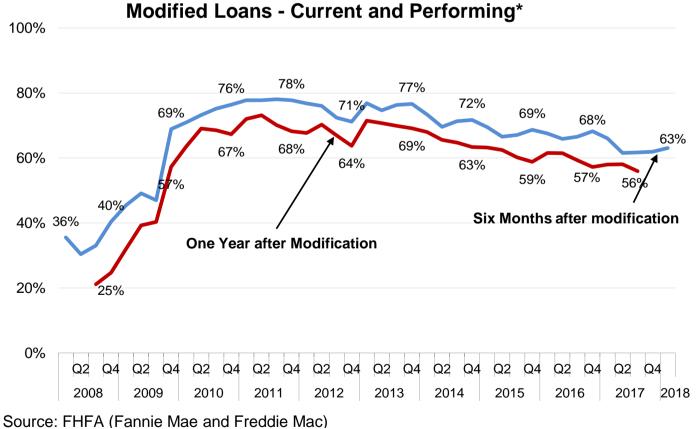

#### **Modified Loans - Current and Performing\***

#### **Modified Loans - 60-plus-days Re-Delinquency Rates**

<sup>\*</sup> The reported percentage at the end of each period represents the number of current loans remaining at the end of the period, divided by the total number of loan modifications, including loans that have since paid off.