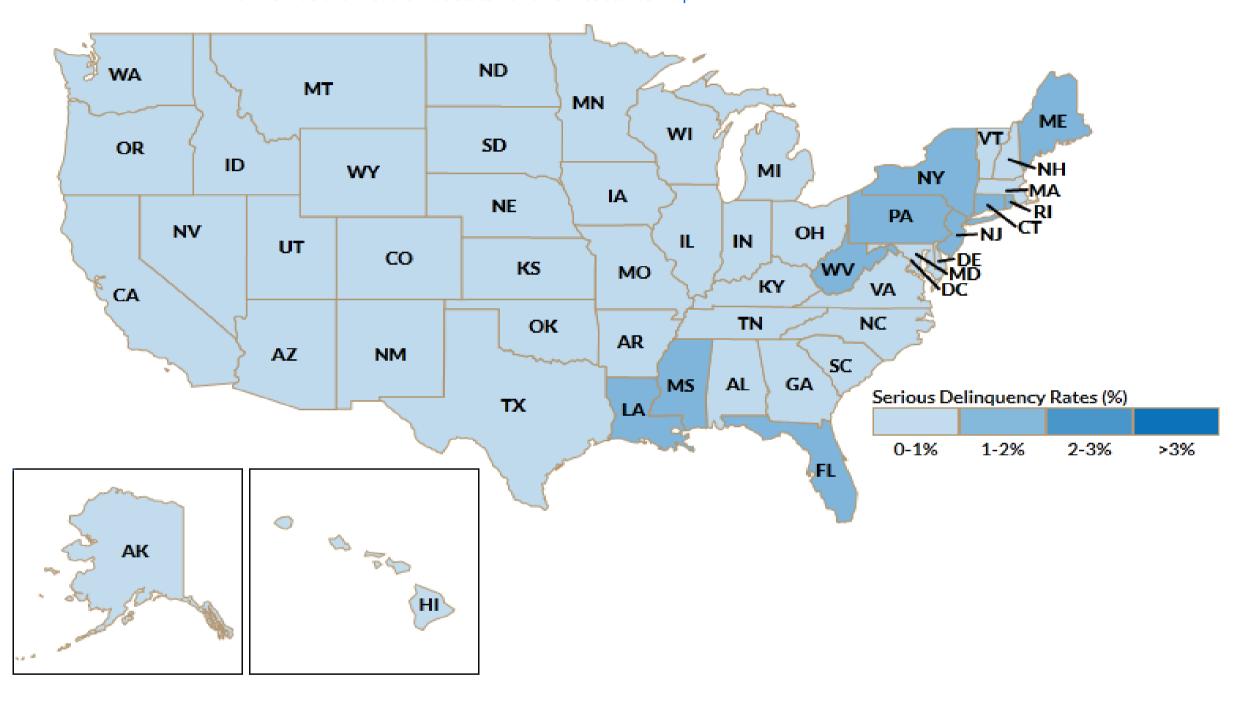

# Serious Delinquency Rates of the Enterprises Single-Family Mortgages\*

For an interactive online map that provides state data, click on the following link:

Fannie Mae and Freddie Mac State Borrower Assistance Map

<sup>\*</sup> Loans that have missed three or more payments or are in the process of foreclosure.