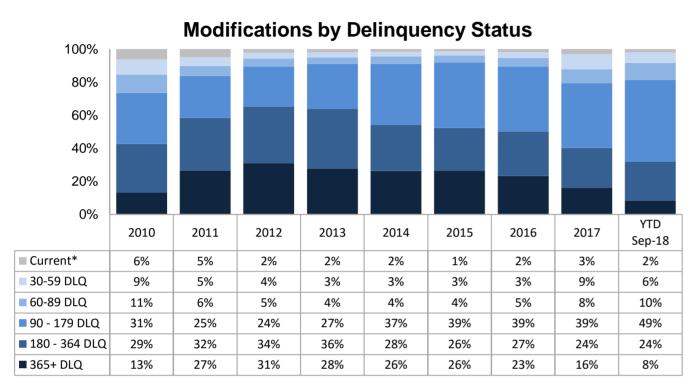

Source: FHFA (Fannie Mae and Freddie Mac)

Source: FHFA (Fannie Mae and Freddie Mac)

Source: FHFA (Fannie Mae and Freddie Mac)

\*Includes loans with missing delinquency status

The Enterprises required mandatory implementation of Flex Modification on October 1, 2017. Flex Modification allows more borrowers to qualify for a home retention solution and targets a 20% monthly payment reduction to improve borrower success under the loan modification.

## **Enterprises' Loan Modifications**

The share of the Enterprises' modifications with extend-term only was 68 percent during the third quarter. Increases in house prices over the past couple of years have generally increased home equity even for delinquent homeowners, influencing the type of loan modification. Interest rate reductions are generally offered to borrowers with modest or no home equity. This has contributed to lower concessions on loan modifications, which is reflected in the size of payment change. As the reduction in payment change has decreased over the past couple of years, the level of delinquencies after modification has increased slightly.

## **Delinquent Loans by State**

The number of the Enterprises' deeply delinquent loans (365+ days) continued to decline in the third quarter of 2018. Approximately 10 percent of the Enterprises' troubled borrowers were deeply delinquent at the end of the quarter. New York continued to have the highest number of deeply delinquent loans, followed by Florida and New Jersey. As of September 30, 2018, approximately 23 percent of the troubled borrowers in New York have missed one year or more of monthly payments, compared with 17 percent in Florida and New Jersey.