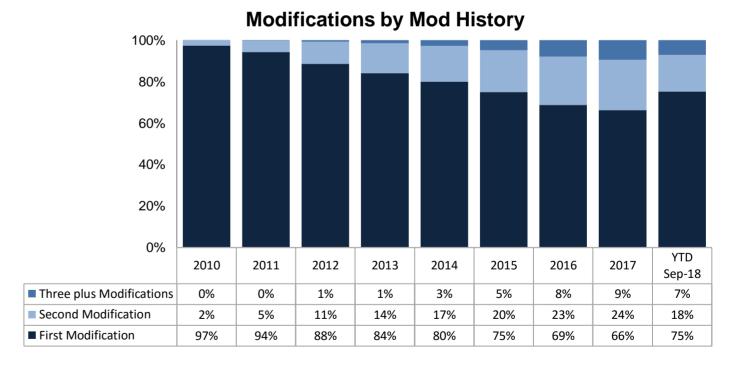

## **Enterprises' Loan Modifications**

The share of the Enterprises' modifications with extend-term only was 68 percent during the third quarter. Increases in house prices over the past couple of years have generally increased home equity even for delinquent homeowners, influencing the type of loan modification. Interest rate reductions are generally offered to borrowers with modest or no home equity. This has contributed to lower concessions on loan modifications, which is reflected in the size of payment change. As the reduction in payment change has decreased over the past couple of years, the level of delinquencies after modification has increased slightly.