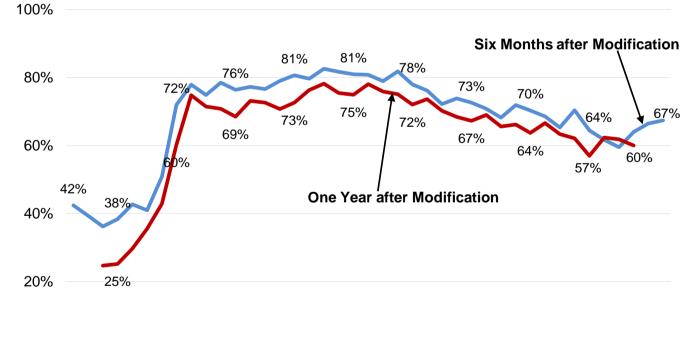

#### **Modified Loans - 60-plus-days Re-Delinquency Rates**

<sup>\*</sup> The reported percentage at the end of each period represents the number of current loans remaining at the end of the period, divided by the total number of loan modifications, including loans that have since paid off.

#### Modified Loans - 60-plus-days Re-Delinquency Rates

<sup>\*</sup> The reported percentage at the end of each period represents the number of current loans remaining at the end of the period, divided by the total number of loan modifications, including loans that have since paid off.