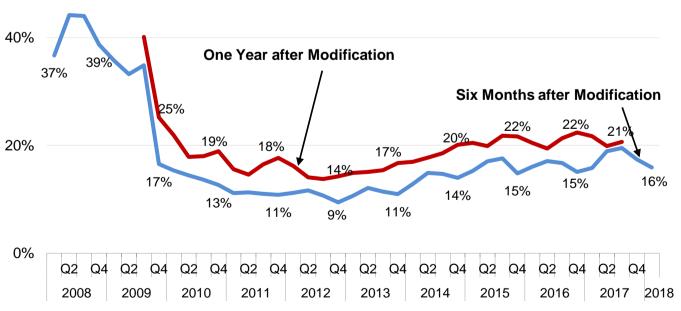

#### **Modified Loans - 60-plus-days Re-Delinquency Rates**

<sup>\*</sup> The reported percentage at the end of each period represents the number of current loans remaining at the end of the period, divided by the total number of loan modifications, including loans that have since paid off.

#### Modified Loans - 60-plus-days Re-Delinquency Rates

<sup>\*</sup> The reported percentage at the end of each period represents the number of current loans remaining at the end of the period, divided by the total number of loan modifications, including loans that have since paid off.