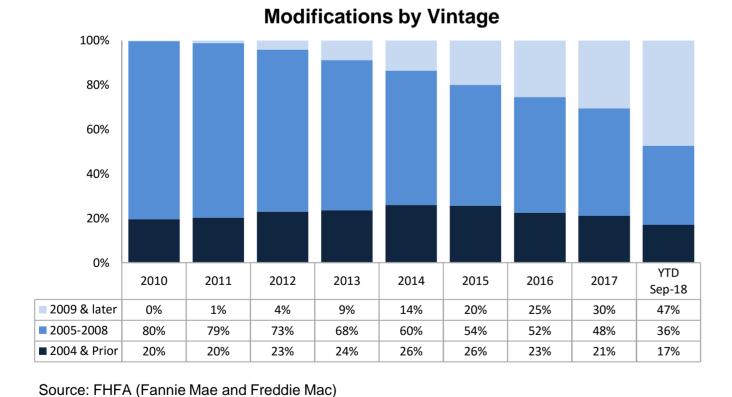

## **Enterprises' Loan Modifications**

The share of the Enterprises' modifications with extend-term only was 68 percent during the third quarter. Increases in house prices over the past couple of years have generally increased home equity even for delinquent homeowners, influencing the type of loan modification. Interest rate reductions are generally offered to borrowers with modest or no home equity. This has contributed to lower concessions on loan modifications, which is reflected in the size of payment change. As the reduction in payment change has decreased over the past couple of years, the level of delinquencies after modification has increased slightly.

# **Enterprises' Loan Modifications**

There were 137,206 permanent loan modifications in the first nine months of 2018. Approximately 81 percent of these loans were 90+ days delinquent at the time of modification, 75 percent had mark-to-market LTV<= 80%, and 53 percent were originated prior to 2009.