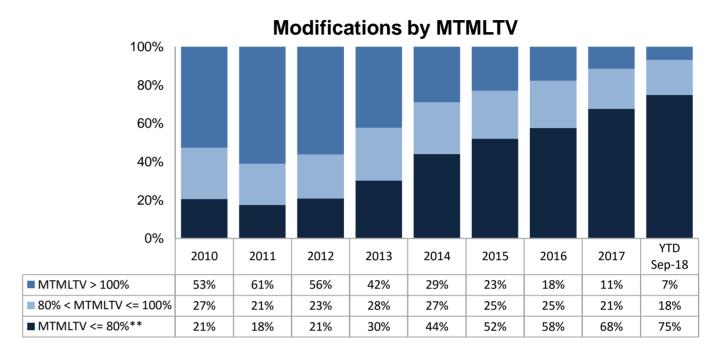

# **Enterprises' Loan Modifications**

There were 137,206 permanent loan modifications in the first nine months of 2018. Approximately 81 percent of these loans were 90+ days delinquent at the time of modification, 75 percent had mark-to-market LTV<= 80%, and 53 percent were originated prior to 2009.

Source: FHFA (Fannie Mae and Freddie Mac)

Source: FHFA (Fannie Mae and Freddie Mac)

Source: FHFA (Fannie Mae and Freddie Mac)

\*Includes loans with missing delinquency status

The Enterprises required mandatory implementation of Flex Modification on October 1, 2017. Flex Modification allows more borrowers to qualify for a home retention solution and targets a 20% monthly payment reduction to improve borrower success under the loan modification.