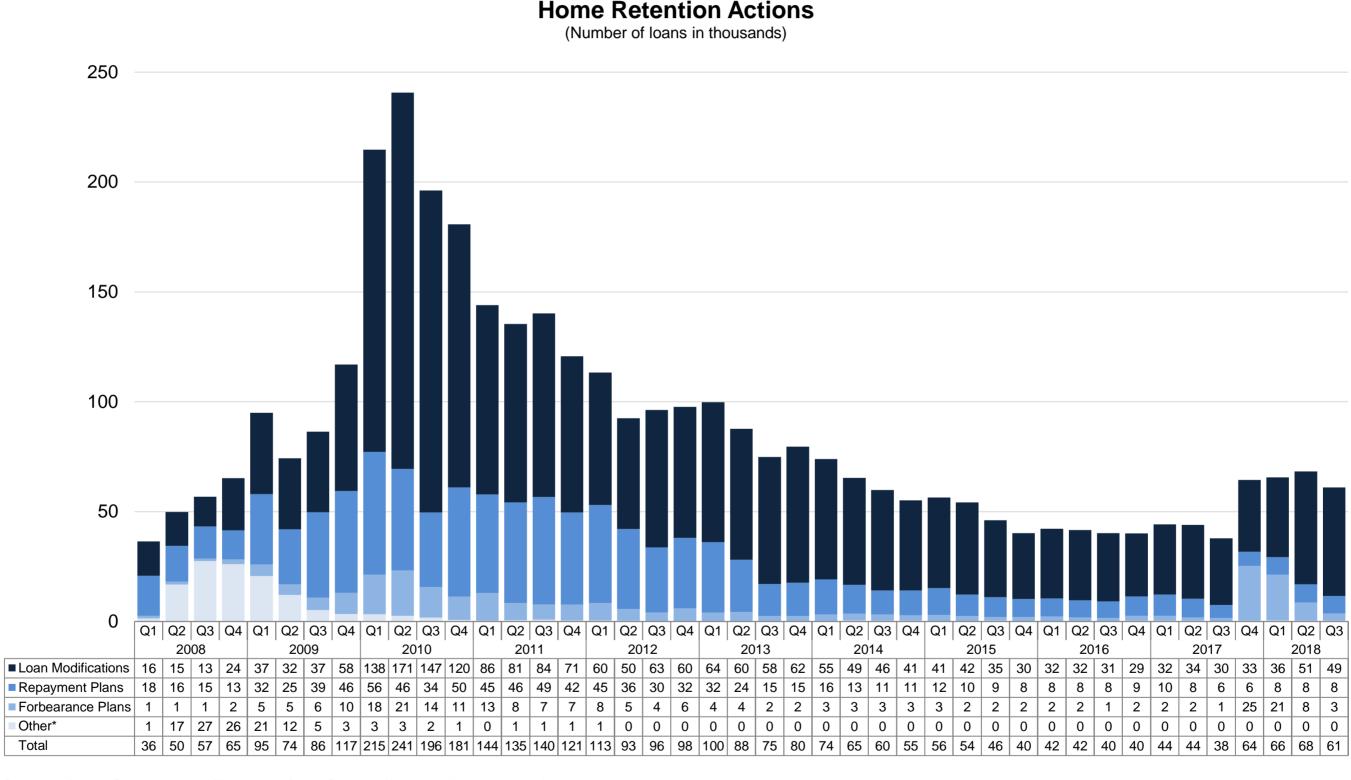

## 60+ Days Delinquent Loans and Foreclosure Prevention Actions

The number of 60+ days delinquent loans continued to decrease in the third quarter. A total of 63,193 foreclosure prevention actions were completed during the quarter. The vast majority of these actions allowed troubled homeowners to stay in their homes during the quarter, including 49,382 permanent loan modifications.

## Foreclosure Prevention Activity: Home Retention Actions

The Enterprises completed 61,034 home retention actions in the third quarter, compared with 68,333 in the second quarter of 2018. These actions, which included 49,382 permanent loan modifications, 8,017 repayment plans, 3,322 forbearance plans and 313 charge-offs-in-lieu, helped delinquent borrowers stay in their homes during the quarter.