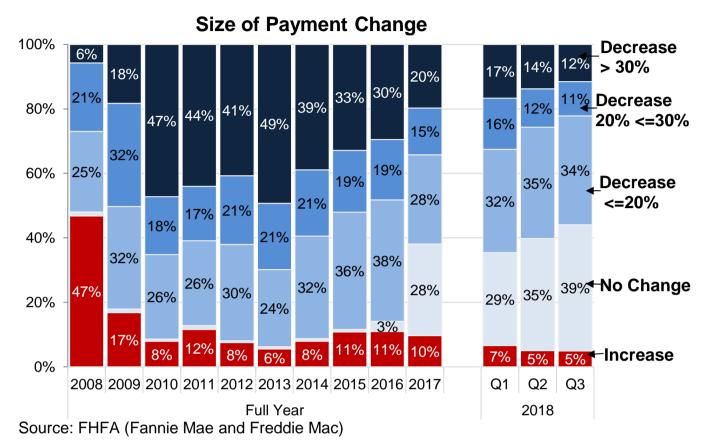

## **Enterprises' Loan Modifications**

The share of the Enterprises' modifications with extend-term only was 68 percent during the third quarter. Increases in house prices over the past couple of years have generally increased home equity even for delinquent homeowners, influencing the type of loan modification. Interest rate reductions are generally offered to borrowers with modest or no home equity. This has contributed to lower concessions on loan modifications, which is reflected in the size of payment change. As the reduction in payment change has decreased over the past couple of years, the level of delinquencies after modification has increased slightly.