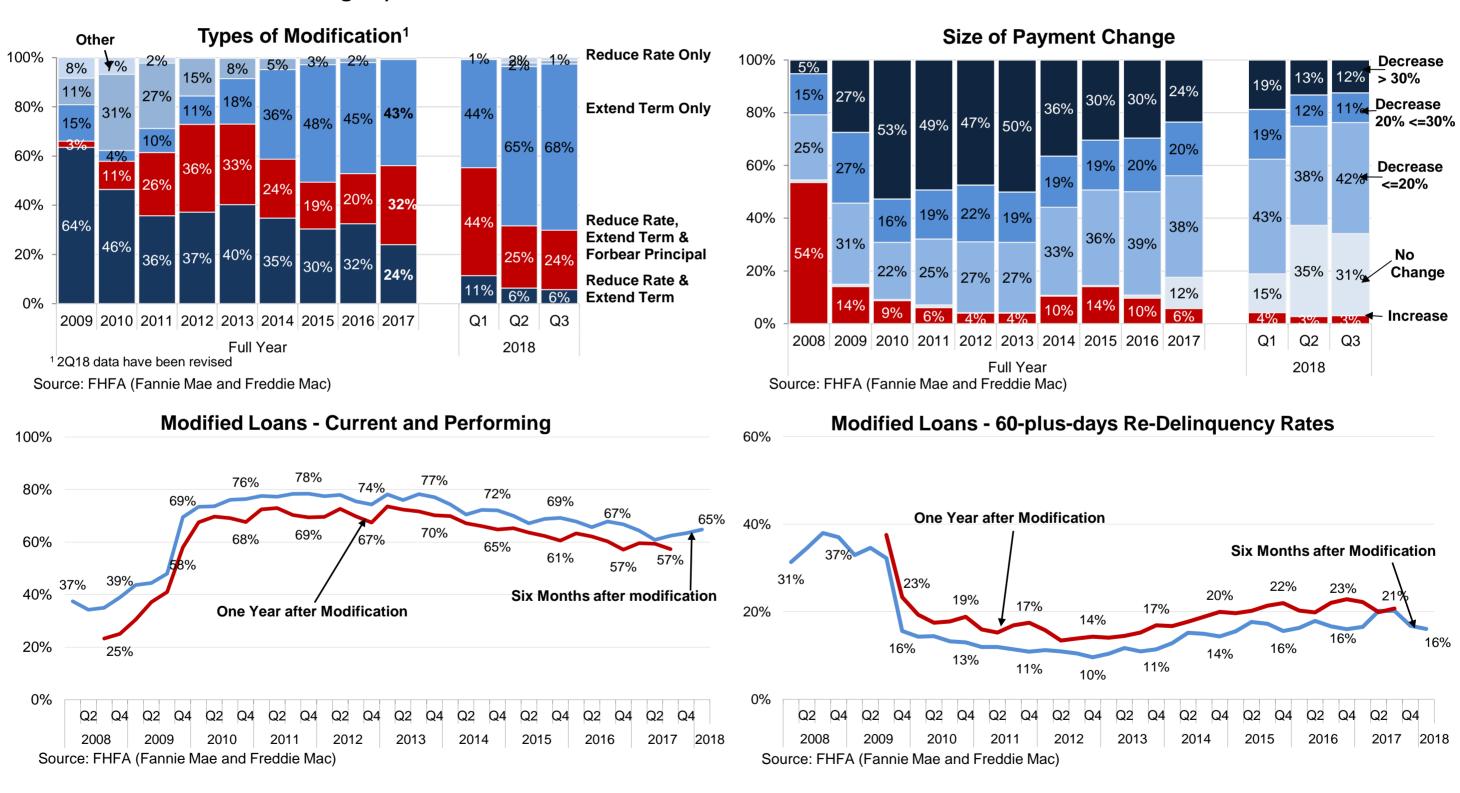

## **Enterprises' Loan Modifications**

The share of the Enterprises' modifications with extend-term only was 68 percent during the third quarter. Increases in house prices over the past couple of years have generally increased home equity even for delinquent homeowners, influencing the type of loan modification. Interest rate reductions are generally offered to borrowers with modest or no home equity. This has contributed to lower concessions on loan modifications, which is reflected in the size of payment change. As the reduction in payment change has decreased over the past couple of years, the level of delinquencies after modification has increased slightly.

Source: FHFA (Fannie Mae and Freddie Mac)

Source: FHFA (Fannie Mae and Freddie Mac)

Source: FHFA (Fannie Mae and Freddie Mac)

\*Includes loans with missing delinquency status

The Enterprises required mandatory implementation of Flex Modification on October 1, 2017. Flex Modification allows more borrowers to qualify for a home retention solution and targets a 20% monthly payment reduction to improve borrower success under the loan modification.