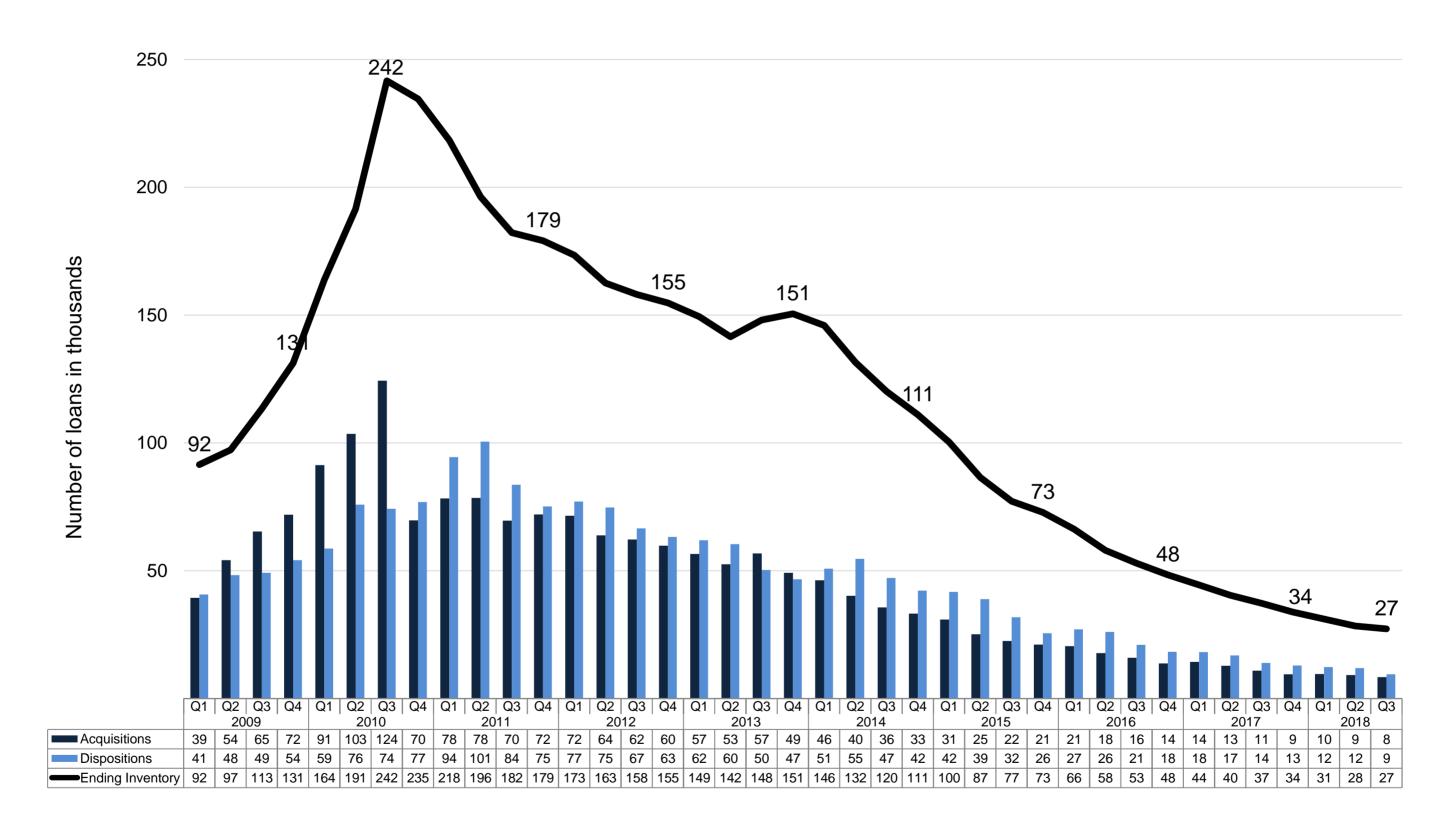

# Real Estate Owned (REO) Activity & Inventory

The Enterprises' REO inventory declined 4 percent in the third quarter to 27,262, as property dispositions continued to outpace REO acquisitions. The total number of property acquisitions declined 9 percent to 8,349 and dispositions decreased 20 percent to 9,494 during the quarter.