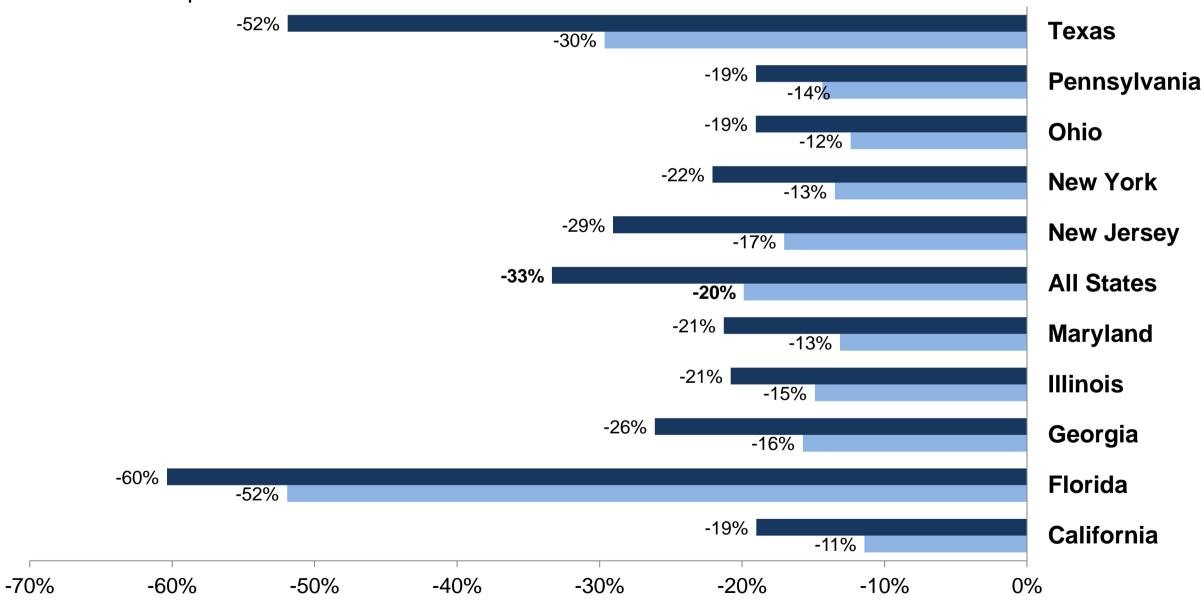

# Change in the Number of Delinquent Loans in Key States\*

The total number of the Enterprises' delinquent loans fell 20 percent in the first nine months of 2018 as seriously delinquent loans (loans that have missed three or more payments or are in foreclosure) continued to decrease. The Enterprises' serious delinquency rate dropped from 1.2 percent at the end of 2017 to 0.79 percent at the end of the third quarter of 2018. In Florida, the number of the Enterprises' seriously delinquent loans decreased 60 percent during the first nine months of the year.

#### Change from December 31, 2017

- Serious Delinquent Loans
- Total Delinquent Loans

<sup>\*</sup>Top 10 states based on the number of seriously delinquent loans in the Enterprises' single-family portfolios.