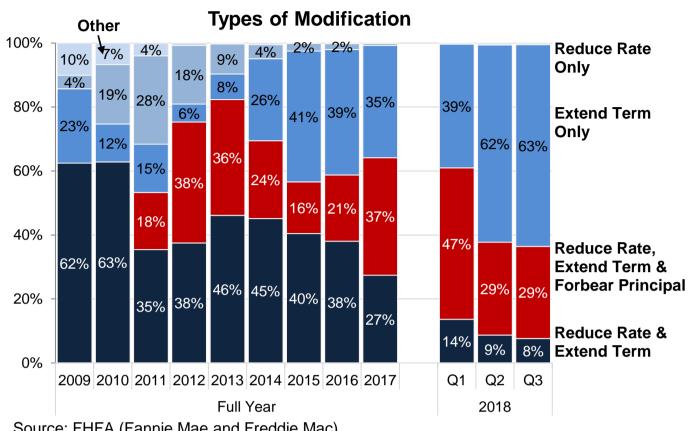

## **Enterprises' Loan Modifications**

The share of the Enterprises' modifications with extend-term only was 68 percent during the third quarter. Increases in house prices over the past couple of years have generally increased home equity even for delinquent homeowners, influencing the type of loan modification. Interest rate reductions are generally offered to borrowers with modest or no home equity. This has contributed to lower concessions on loan modifications, which is reflected in the size of payment change. As the reduction in payment change has decreased over the past couple of years, the level of delinquencies after modification has increased slightly.

Source: FHFA (Fannie Mae and Freddie Mac)

Source: FHFA (Fannie Mae and Freddie Mac)

Source: FHFA (Fannie Mae and Freddie Mac)

\*Includes loans with missing delinquency status

The Enterprises required mandatory implementation of Flex Modification on October 1, 2017. Flex Modification allows more borrowers to qualify for a home retention solution and targets a 20% monthly payment reduction to improve borrower success under the loan modification.