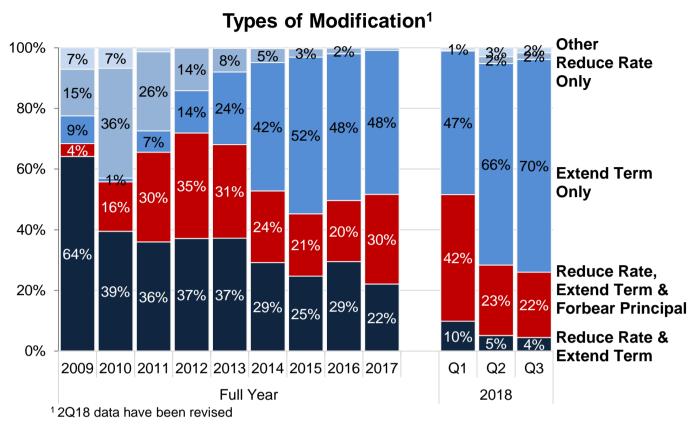

## **Enterprises' Loan Modifications**

The share of the Enterprises' modifications with extend-term only was 68 percent during the third quarter. Increases in house prices over the past couple of years have generally increased home equity even for delinquent homeowners, influencing the type of loan modification. Interest rate reductions are generally offered to borrowers with modest or no home equity. This has contributed to lower concessions on loan modifications, which is reflected in the size of payment change. As the reduction in payment change has decreased over the past couple of years, the level of delinquencies after modification has increased slightly.

Source: FHFA (Fannie Mae and Freddie Mac)

Source: FHFA (Fannie Mae and Freddie Mac)

Source: FHFA (Fannie Mae and Freddie Mac)

\*Includes loans with missing delinquency status

The Enterprises required mandatory implementation of Flex Modification on October 1, 2017. Flex Modification allows more borrowers to qualify for a home retention solution and targets a 20% monthly payment reduction to improve borrower success under the loan modification.