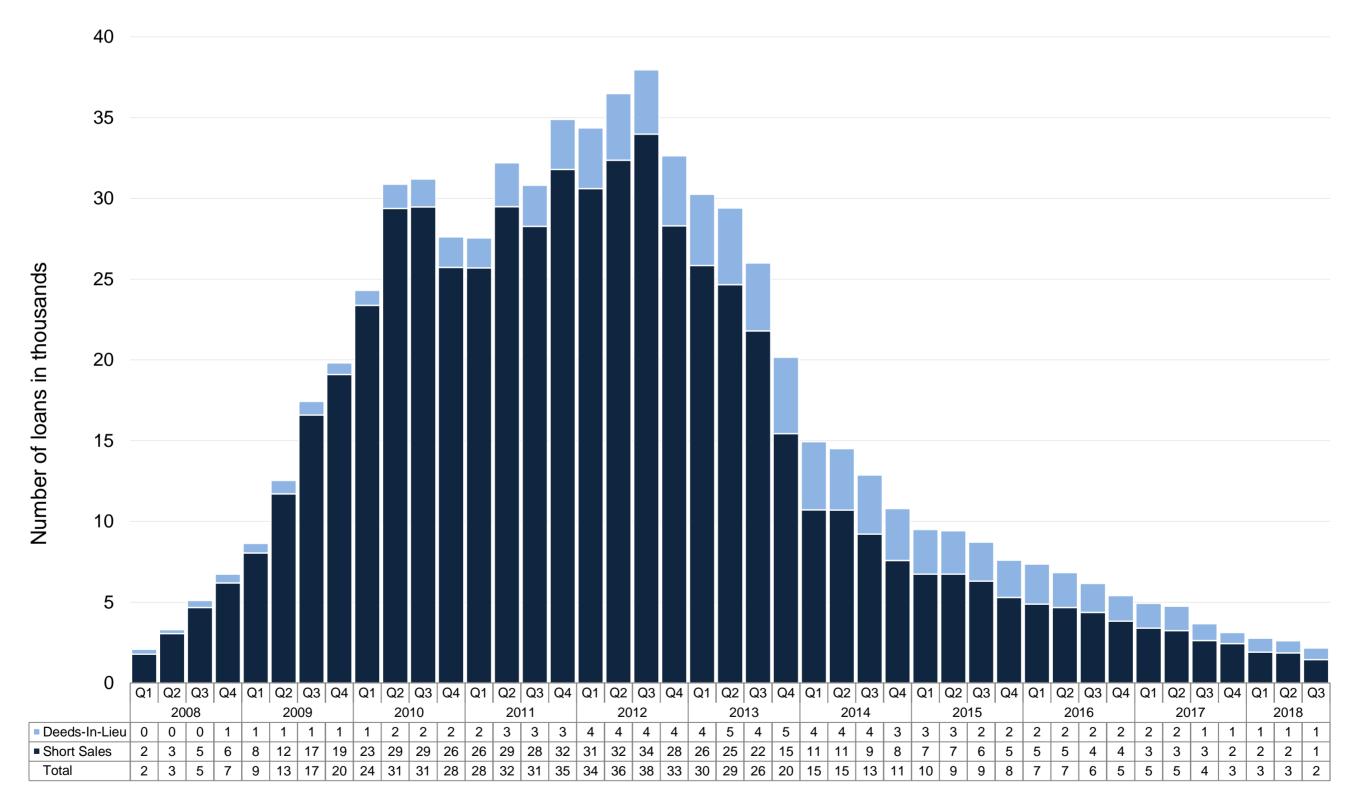

## Foreclosure Prevention Activity: Home Forfeiture Actions

There were 2,159 completed short sales and deeds-in-lieu in the third quarter, bringing the total to 690,070 since the start of conservatorships. The number of completed short sales and deeds-in-lieu decreased 17 percent in the third quarter compared with the second quarter of 2018. These foreclosure alternatives help to reduce the severity of losses resulting from a borrower's default and minimize the impact of foreclosures on borrowers, communities, and neighborhoods.