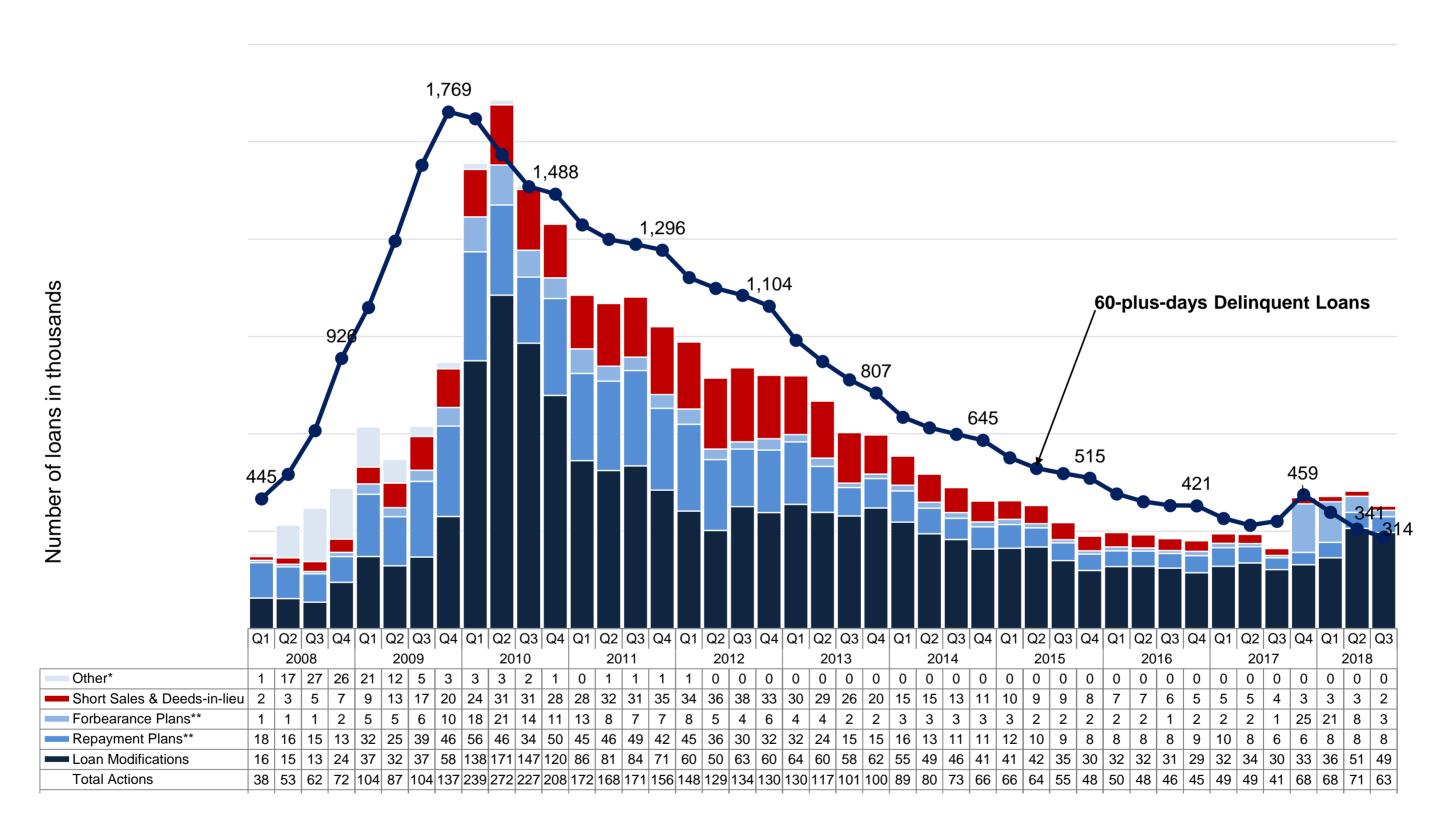

## 60+ Days Delinquent Loans and Foreclosure Prevention Actions

The number of 60+ days delinquent loans continued to decrease in the third quarter. A total of 63,193 foreclosure prevention actions were completed during the quarter. The vast majority of these actions allowed troubled homeowners to stay in their homes during the quarter, including 49,382 permanent loan modifications.

## Foreclosure Prevention Activity: Home Retention Actions

The Enterprises completed 61,034 home retention actions in the third quarter, compared with 68,333 in the second quarter of 2018. These actions, which included 49,382 permanent loan modifications, 8,017 repayment plans, 3,322 forbearance plans and 313 charge-offs-in-lieu, helped delinquent borrowers stay in their homes during the quarter.

# **Enterprises' Loan Modifications**

The Enterprises completed 49,382 loan modifications in the third quarter, a decrease of 4 percent compared with the second quarter of 2018. Fannie Mae's permanent loan modifications decreased 9 percent to 30,909 while Freddie Mac's increased 5 percent to 18,473 during the quarter.