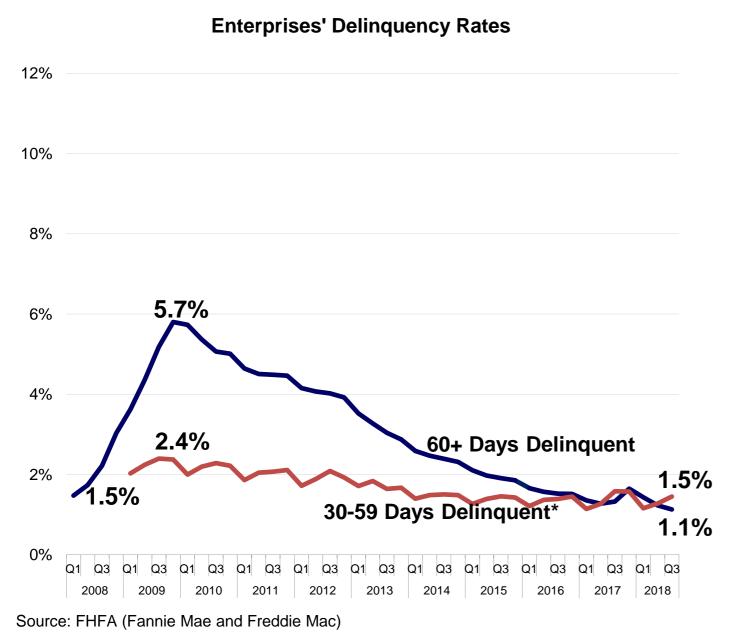

#### The Enterprises' Mortgage Performance:

- The percentage of 60+ days delinquent loans dropped from 1.2 percent at the end of the second quarter to 1.1 percent at the end of the third quarter.
- The Enterprises' serious (90 days or more) delinquency rate decreased to 0.79 percent at the end of the third quarter. This compared with 3.7 percent for Federal Housing Administration (FHA) loans, 2.0 percent for Veterans Affairs (VA) loans, and 2.1 percent for all loans (industry average).

## Mortgage Performance

The percentage of the Enterprises' loans that are 30-59 days delinquent increased to 1.5 percent while the 60-plus-day delinquency rate dropped to 1.1 percent at the end of the quarter. The Enterprises' serious delinquency rate also decreased to 0.79 percent at the end of the quarter. This compared with 3.7 percent for Federal Housing Administration (FHA) loans, 2.0 percent for Veterans Affairs (VA) loans, and 2.1 percent for all loans (industry average).

## 60+ Days Delinquent Loans and Foreclosure Prevention Actions

The number of 60+ days delinquent loans continued to decrease in the third quarter. A total of 63,193 foreclosure prevention actions were completed during the quarter. The vast majority of these actions allowed troubled homeowners to stay in their homes during the quarter, including 49,382 permanent loan modifications.