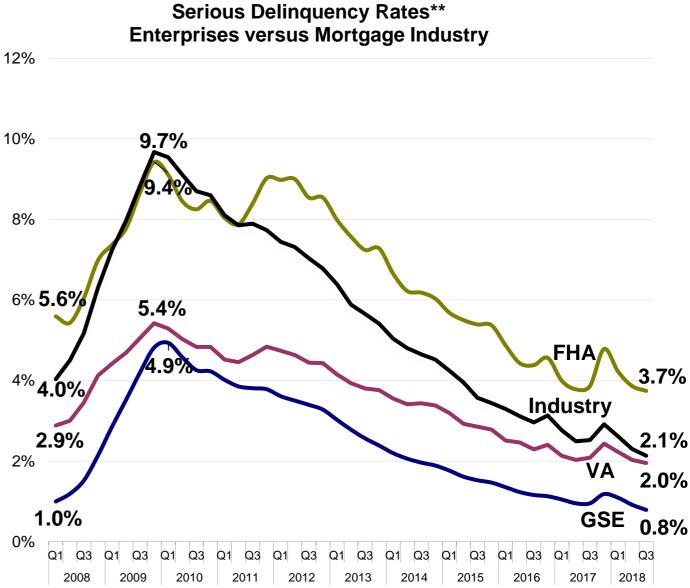

#### The Enterprises' Mortgage Performance:

- The percentage of 60+ days delinquent loans dropped from 1.2 percent at the end of the second quarter to 1.1 percent at the end of the third quarter.
- The Enterprises' serious (90 days or more) delinquency rate decreased to 0.79 percent at the end of the third quarter. This compared with 3.7 percent for Federal Housing Administration (FHA) loans, 2.0 percent for Veterans Affairs (VA) loans, and 2.1 percent for all loans (industry average).

## Mortgage Performance

The percentage of the Enterprises' loans that are 30-59 days delinquent increased to 1.5 percent while the 60-plus-day delinquency rate dropped to 1.1 percent at the end of the quarter. The Enterprises' serious delinquency rate also decreased to 0.79 percent at the end of the quarter. This compared with 3.7 percent for Federal Housing Administration (FHA) loans, 2.0 percent for Veterans Affairs (VA) loans, and 2.1 percent for all loans (industry average).