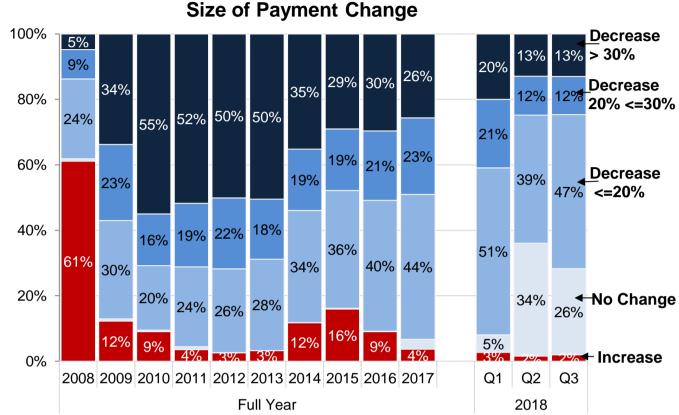

## **Enterprises' Loan Modifications**

The share of the Enterprises' modifications with extend-term only was 68 percent during the third quarter. Increases in house prices over the past couple of years have generally increased home equity even for delinquent homeowners, influencing the type of loan modification. Interest rate reductions are generally offered to borrowers with modest or no home equity. This has contributed to lower concessions on loan modifications, which is reflected in the size of payment change. As the reduction in payment change has decreased over the past couple of years, the level of delinquencies after modification has increased slightly.

Source: FHFA (Fannie Mae and Freddie Mac)

Source: FHFA (Fannie Mae and Freddie Mac)

Source: FHFA (Fannie Mae and Freddie Mac)

\*Includes loans with missing delinquency status

The Enterprises required mandatory implementation of Flex Modification on October 1, 2017. Flex Modification allows more borrowers to qualify for a home retention solution and targets a 20% monthly payment reduction to improve borrower success under the loan modification.