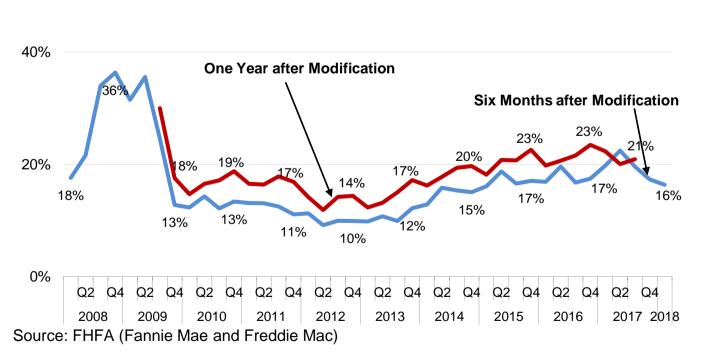

## **Enterprises' Loan Modifications**

The share of the Enterprises' modifications with extend-term only was 68 percent during the third quarter. Increases in house prices over the past couple of years have generally increased home equity even for delinquent homeowners, influencing the type of loan modification. Interest rate reductions are generally offered to borrowers with modest or no home equity. This has contributed to lower concessions on loan modifications, which is reflected in the size of payment change. As the reduction in payment change has decreased over the past couple of years, the level of delinquencies after modification has increased slightly.

#### **Modified Loans - 60-plus-days Re-Delinquency Rates**

<sup>\*</sup> The reported percentage at the end of each period represents the number of current loans remaining at the end of the period, divided by the total number of loan modifications, including loans that have since paid off.

#### Modified Loans - 60-plus-days Re-Delinquency Rates

<sup>\*</sup> The reported percentage at the end of each period represents the number of current loans remaining at the end of the period, divided by the total number of loan modifications, including loans that have since paid off.