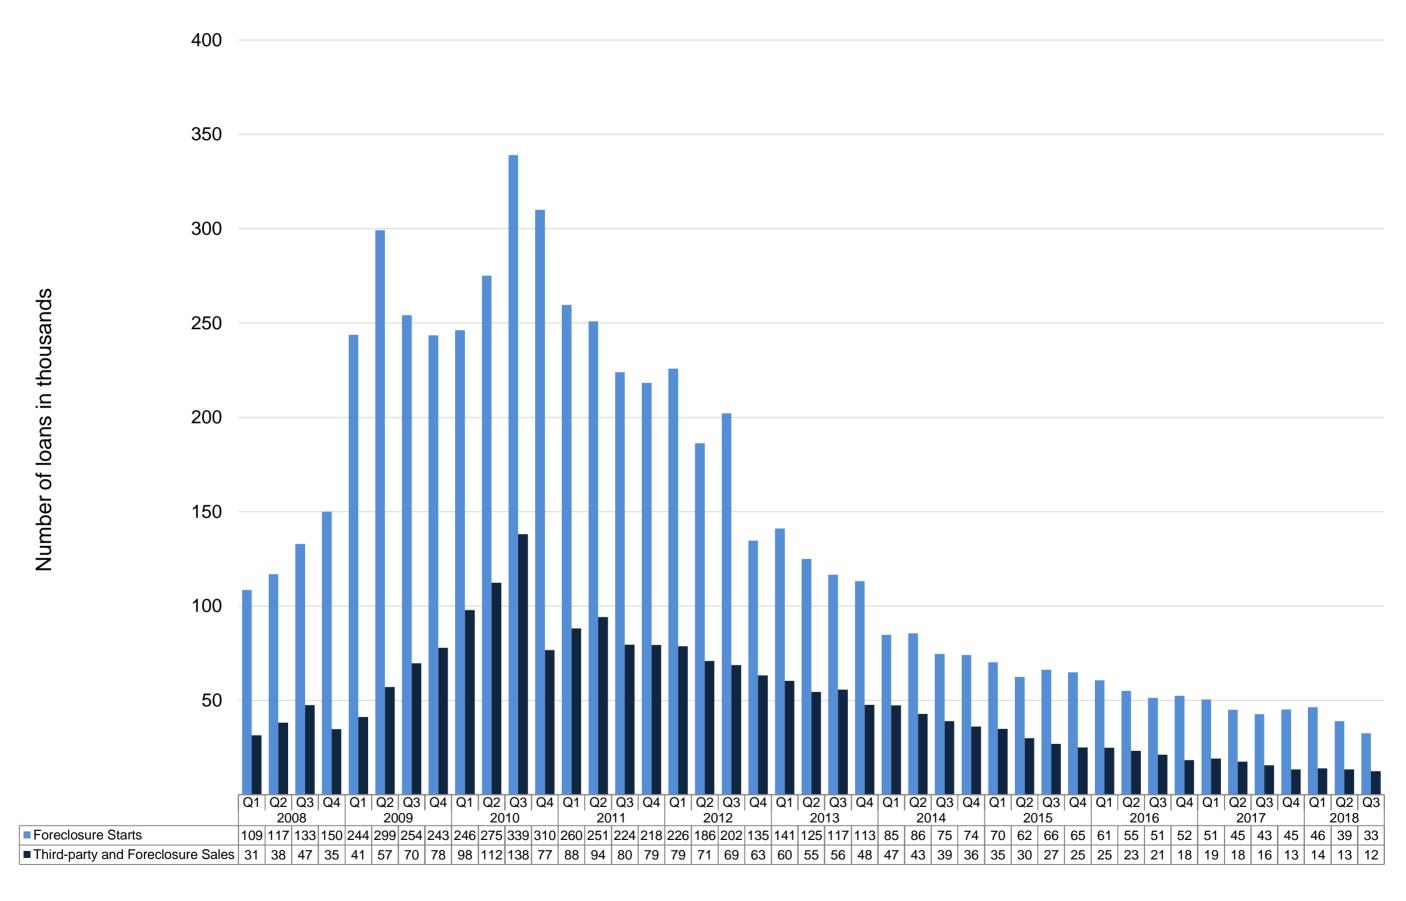

#### The Enterprises' Foreclosures:

• Foreclosure starts declined 17 percent to 32,557, and third-party and foreclosure sales decreased 7 percent to 12,464 in the third quarter.

For an interactive online map that provides state data, click on the following link: Fannie Mae and Freddie Mac State Borrower Assistance Map

## **Foreclosures**

There were 12,464 completed third-party and foreclosure sales in the third quarter, down 7 percent compared with the second quarter of 2018. The number of foreclosure starts decreased 17 percent from 39,002 in the second quarter to 32,557 in the third quarter.