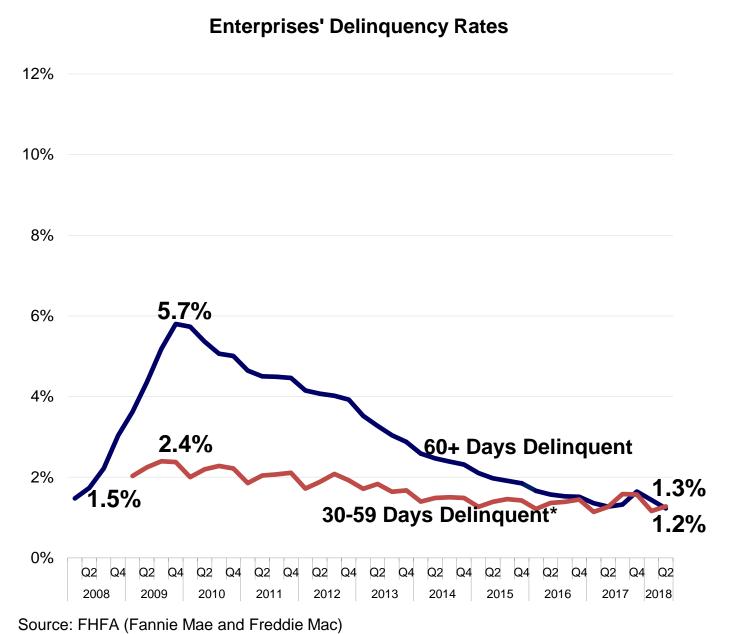

## Mortgage Performance

The Enterprises' overall delinquency rate decreased in the second quarter as late stage delinquencies continued to decline. The percentage of loans that are 30-59 days delinquent increased to 1.3 percent while the 60-plus-day delinquency rate dropped to 1.2 percent at the end of the quarter. The Enterprises' serious delinquency rate also decreased to 0.91 percent at the end of the quarter. This compared with 3.9 percent for Federal Housing Administration (FHA) loans, 2.0 percent for Veterans Affairs (VA) loans, and 2.3 percent for all loans (industry average).

#### The Enterprises' Mortgage Performance:

- The percentage of 60+ days delinquent loans dropped from 1.4 percent at the end of the first quarter to 1.2 percent at the end of the second quarter.
- The Enterprises' serious (90 days or more) delinquency rate decreased to 0.91 percent at the end of the second quarter. This compared with 3.9 percent for Federal Housing Administration (FHA) loans, 2.0 percent for Veterans Affairs (VA) loans, and 2.3 percent for all loans (industry average).