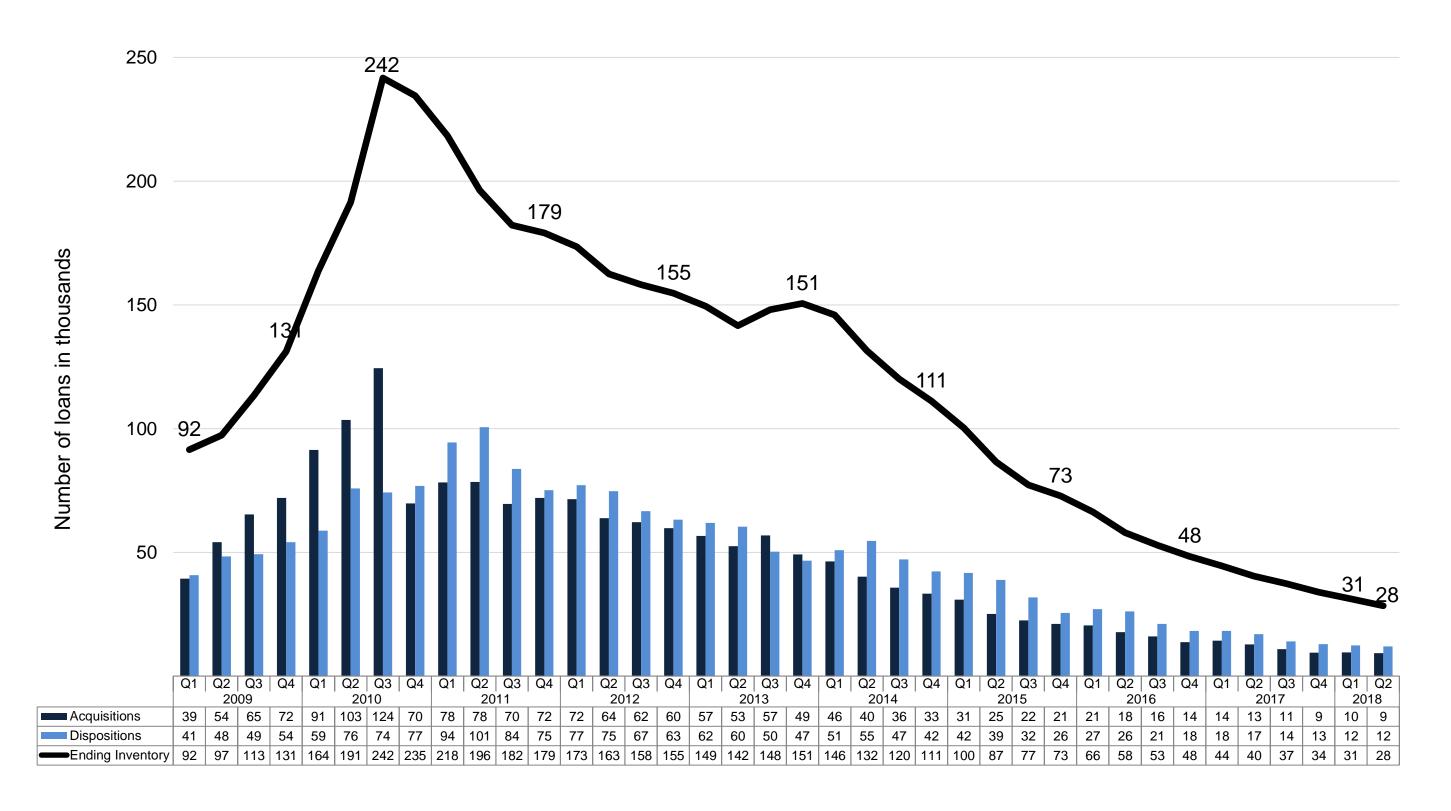

## Real Estate Owned (REO) Activity & Inventory

The Enterprises' REO inventory declined 9 percent in the second quarter to 28,406, as property dispositions continued to outpace REO acquisitions. The total number of property acquisitions declined 4 percent to 9,205 and dispositions decreased 3 percent to 11,937 during the quarter.