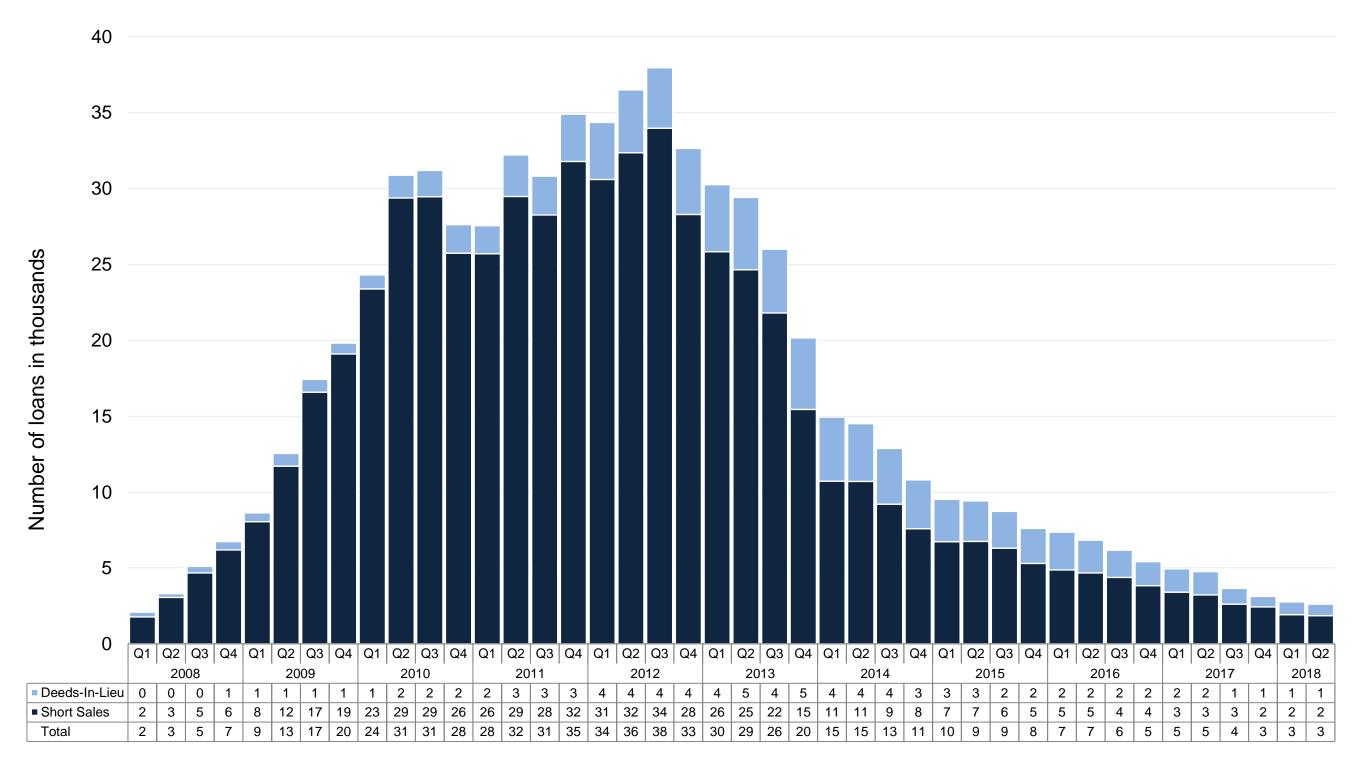

## Foreclosure Prevention Activity: Home Forfeiture Actions

There were 2,612 completed short sales and deeds-in-lieu in the second quarter, bringing the total to 687,911 since the start of conservatorships. The number of completed short sales and deeds-in-lieu decreased 5 percent in the second quarter compared with the first quarter of 2018. These foreclosure alternatives help to reduce the severity of losses resulting from a borrower's default and minimize the impact of foreclosures on borrowers, communities, and neighborhoods.

### **Foreclosures**

There were 13,464 completed third-party and foreclosure sales in the second quarter, down 3 percent compared with the first quarter of 2018. The number of foreclosure starts decreased 16 percent from 46,365 in the first quarter to 39,002 in the second quarter.