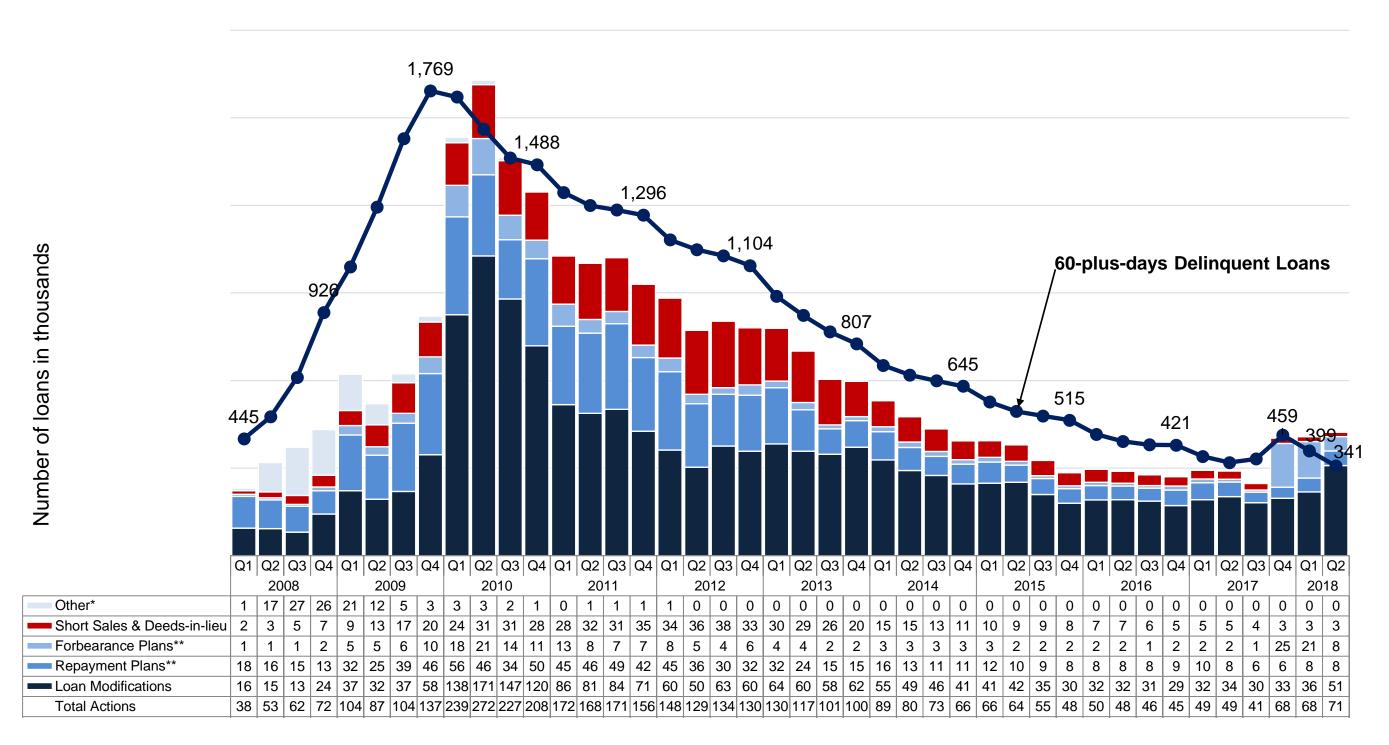

## 60+ Days Delinquent Loans and Foreclosure Prevention Actions

The number of 60+ days delinquent loans continued to decrease in the second quarter quarter. A total of 70,945 foreclosure prevention actions were completed during the quarter. The vast majority of these actions allowed troubled homeowners to stay in their homes during the quarter, including 51,460 permanent loan modifications.

## Foreclosure Prevention Activity: Home Retention Actions

The Enterprises completed 68,333 home retention actions in the second quarter, compared with 65,615 in the first quarter of 2018, driven by increase in loan modifications and repayment plans. These actions, which included 51,460 permanent loan modifications, 8,279 repayment plans, 8,206 forbearance plans and 388 charge-offs-in-lieu, helped delinquent borrowers stay in their homes during the quarter.