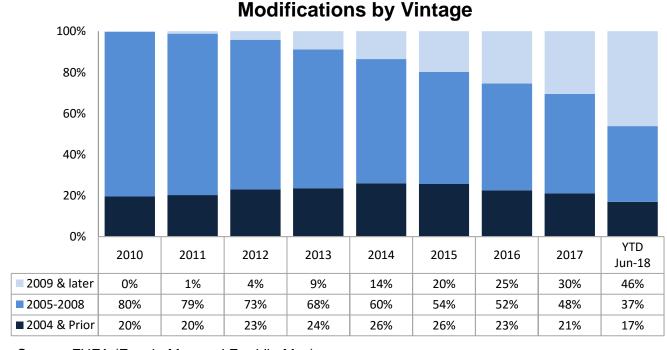

## **Enterprises' Loan Modifications**

There were 87,824 permanent loan modifications in the first half of 2018. Approximately 78 percent of these loans were 90+ days delinquent at the time of modification; 74 percent had mark-to-market LTV<= 80%; and 46 percent were originated prior to 2009.