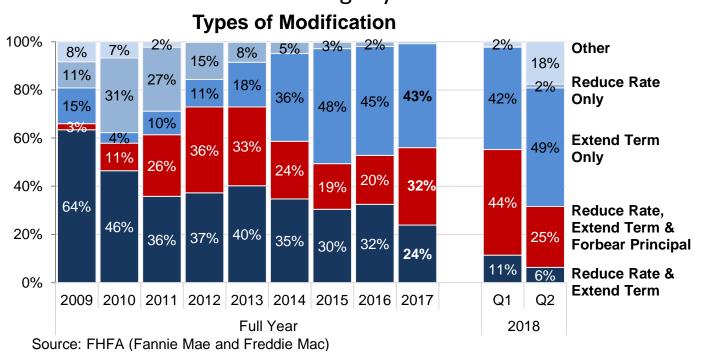

## **Enterprises' Loan Modifications**

The share of the Enterprises' modifications with extend-term only was 49 percent during the second quarter. Increases in house prices over the past couple of years have generally increased home equity even for delinquent homeowners, influencing the type of loan modification. Interest rate reductions are generally offered to borrowers with modest or no home equity. This has contributed to lower concessions on loan modifications, which is reflected in the size of payment change. As the reduction in payment change has decreased over the past couple of years, the level of delinquencies after modification has increased slightly.

Modified Loans - 60-plus-days Re-Delinquency Rates

The Enterprises required mandatory implementation of Flex Modification on October 1, 2017. Flex Modification allows more borrowers to qualify for a home retention solution and targets a 20% monthly payment reduction to improve borrower success under the loan modification.