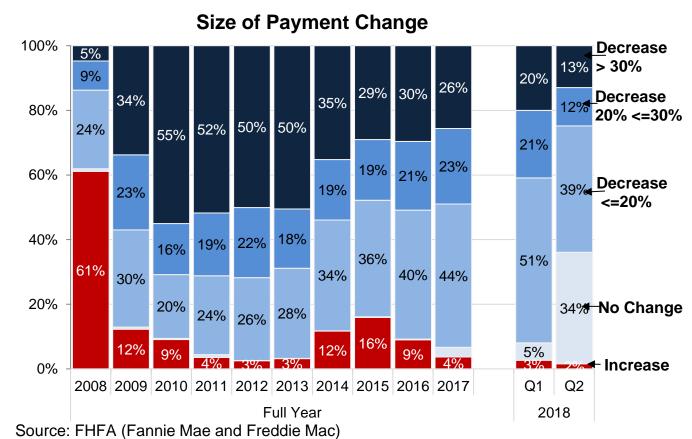

## **Enterprises' Loan Modifications**

The share of the Enterprises' modifications with extend-term only was 49 percent during the second quarter. Increases in house prices over the past couple of years have generally increased home equity even for delinquent homeowners, influencing the type of loan modification. Interest rate reductions are generally offered to borrowers with modest or no home equity. This has contributed to lower concessions on loan modifications, which is reflected in the size of payment change. As the reduction in payment change has decreased over the past couple of years, the level of delinquencies after modification has increased slightly.