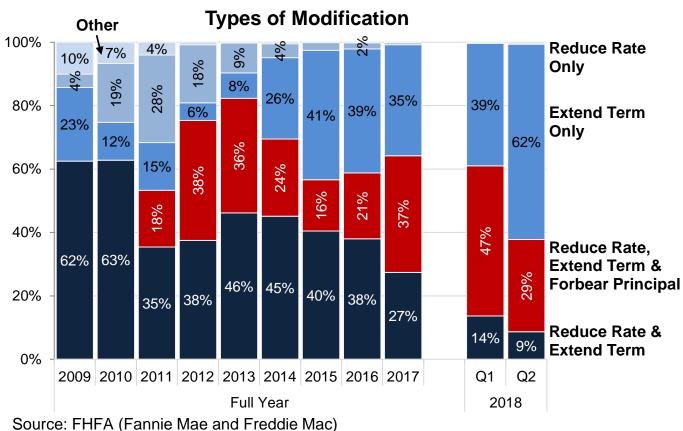

## **Enterprises' Loan Modifications**

The Enterprises completed 51,460 loan modifications in the second quarter, an increase of 42 percent compared with the first quarter of 2018. Fannie Mae's permanent loan modifications rose 54 percent to 33,795 and Freddie Mac's increased 22 percent to 17,665 during the quarter.

## **Enterprises' Loan Modifications**

The share of the Enterprises' modifications with extend-term only was 49 percent during the second quarter. Increases in house prices over the past couple of years have generally increased home equity even for delinquent homeowners, influencing the type of loan modification. Interest rate reductions are generally offered to borrowers with modest or no home equity. This has contributed to lower concessions on loan modifications, which is reflected in the size of payment change. As the reduction in payment change has decreased over the past couple of years, the level of delinquencies after modification has increased slightly.