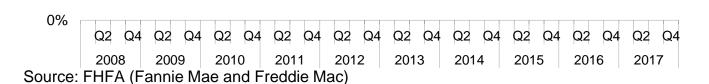

## **Enterprises' Loan Modifications**

The share of the Enterprises' modifications with extend-term only was 49 percent during the second quarter. Increases in house prices over the past couple of years have generally increased home equity even for delinquent homeowners, influencing the type of loan modification. Interest rate reductions are generally offered to borrowers with modest or no home equity. This has contributed to lower concessions on loan modifications, which is reflected in the size of payment change. As the reduction in payment change has decreased over the past couple of years, the level of delinquencies after modification has increased slightly.

#### Principal and Interest Change (%)

| i i ilicipat and ilicerest change ( | <i>70 j</i> |     |              |     |     |     |     |     |             |            |             |     |            |     |     |            |     |     |
|-------------------------------------|-------------|-----|--------------|-----|-----|-----|-----|-----|-------------|------------|-------------|-----|------------|-----|-----|------------|-----|-----|
| Increase                            | 10%         | 12% | 13%          | 14% | 14% | 16% | 13% | 10% | 10%         | <b>9</b> % | <b>9</b> %  | 6%  | <b>6</b> % | 6%  | 5%  | <b>4</b> % | 3%  | 3%  |
| No Change                           | 0%          | 0%  | 0%           | 0%  | 0%  | 0%  | 1%  | 0%  | 0%          | 0%         | <b>4</b> %  | 11% | 12%        | 12% | 12% | 15%        | 35% | 26% |
| Decrease <=20%                      | 33%         | 35% | 35%          | 36% | 36% | 35% | 38% | 40% | <b>39</b> % | 38%        | 39%         | 33% | 36%        | 41% | 44% | 43%        | 38% | 40% |
| Decrease 20% <=30%                  | 20%         | 19% | 1 <b>9</b> % | 18% | 19% | 19% | 19% | 20% | 21%         | 21%        | 20%         | 20% | 20%        | 21% | 20% | 19%        | 12% | 15% |
| Decrease > 30%                      | 36%         | 34% | 33%          | 31% | 31% | 30% | 30% | 29% | <b>29</b> % | 31%        | <b>29</b> % | 29% | 26%        | 20% | 19% | 19%        | 13% | 15% |

| Types of Modification (%)                                   |     |     |             |     |     |     |     |     |     |     |     |     |     |     |     |     |             |     |
|-------------------------------------------------------------|-----|-----|-------------|-----|-----|-----|-----|-----|-----|-----|-----|-----|-----|-----|-----|-----|-------------|-----|
| Extend Term Only                                            | 33% | 40% | <b>46</b> % | 48% | 47% | 47% | 48% | 48% | 47% | 44% | 40% | 40% | 43% | 47% | 42% | 42% | <b>49</b> % | 46% |
| Reduce Rate Only                                            | 5%  | 4%  | 3%          | 3%  | 3%  | 2%  | 2%  | 2%  | 2%  | 2%  | 1%  | 1%  | 1%  | 0%  | 0%  | 0%  | <b>2</b> %  | 1%  |
| Reduce Rate and Extend Term                                 | 37% | 33% | 31%         | 30% | 31% | 31% | 30% | 31% | 32% | 34% | 33% | 33% | 28% | 20% | 15% | 11% | 6%          | 8%  |
| Reduce Rate, Extend Term and Forbear Principal <sup>1</sup> | 25% | 22% | 20%         | 19% | 19% | 19% | 19% | 19% | 19% | 19% | 25% | 26% | 28% | 33% | 42% | 44% | 25%         | 33% |
| Other                                                       | 0%  | 0%  | 0%          | 0%  | 0%  | 0%  | 1%  | 0%  | 0%  | 0%  | 0%  | 0%  | 0%  | 0%  | 0%  | 2%  | 18%         | 11% |