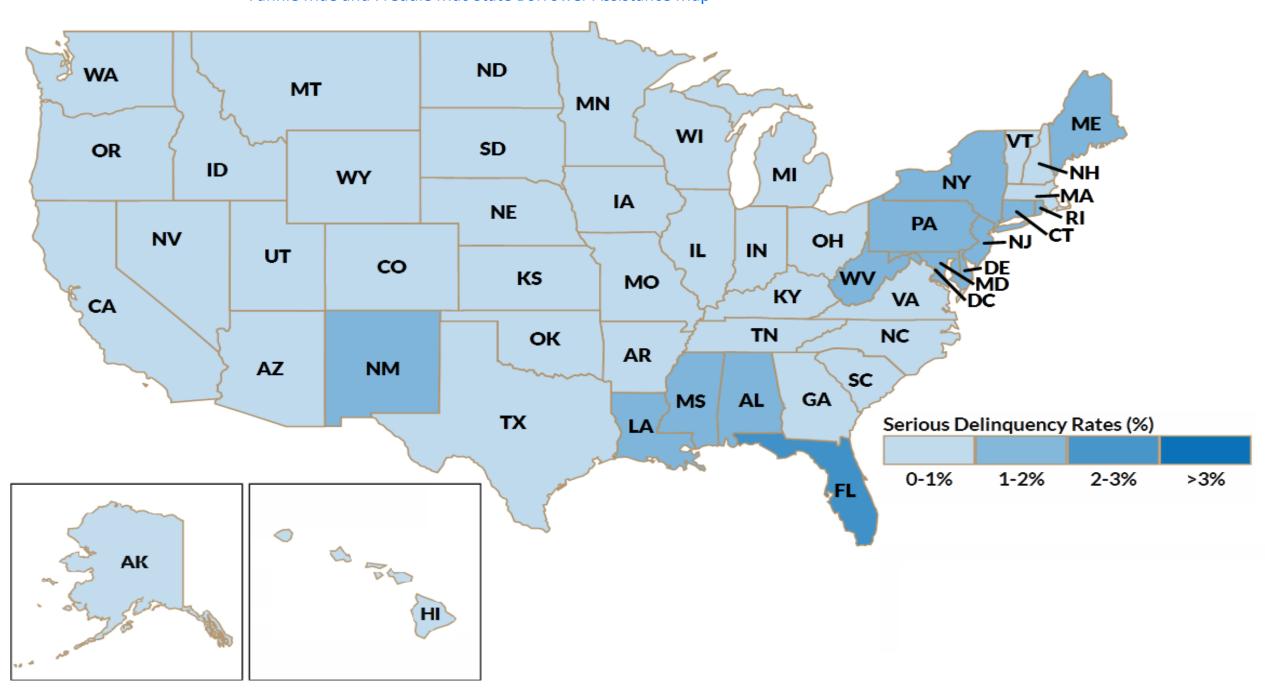

## Serious Delinquency Rates of the Enterprises Single-Family Mortgages\*

For an interactive online map that provides state data, click on the following link:

Fannie Mae and Freddie Mac State Borrower Assistance Map

<sup>\*</sup> Loans that have missed three or more payments or are in the process of foreclosure.

#### The Enterprises' Foreclosures:

• Foreclosure starts declined 16 percent to 39,002, and third-party and foreclosure sales decreased 3 percent to 13,464 in the second quarter.

For an interactive online map that provides state data, click on the following link: Fannie Mae and Freddie Mac State Borrower Assistance Map