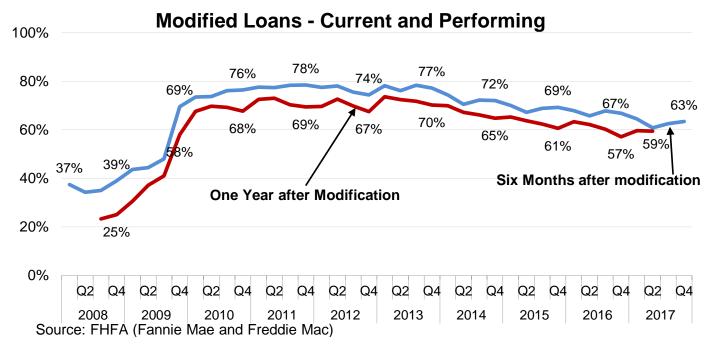

### Fannie Mae's Loan Modifications

Source: FHFA (Fannie Mae and Freddie Mac)

**Modified Loans - Current and Performing\*** 

Q2 Q4 2017

60%

40% One Year after Modification 37% **Six Months after Modification** 19% 20% 18% 17% 17% 15% 15% 13% 11% 9% Q2 Q2 Q4 Q2 Q2

Modified Loans - 60-plus-days Re-Delinquency Rates

Source: FHFA (Fannie Mae and Freddie Mac)

2010

2011

<sup>\*</sup> The reported percentage at the end of each period represents the number of current loans remaining at the end of the period, divided by the total number of loan modifications, including loans that have since paid off.