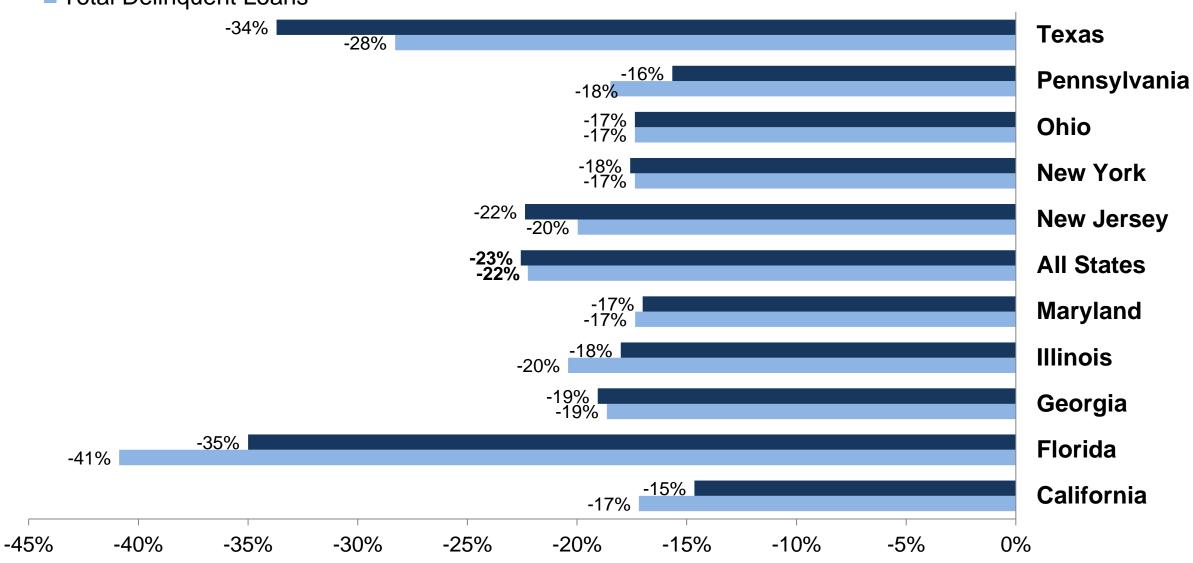

## Change in the Number of Delinquent Loans in Key States\*

The total number of the Enterprises' delinquent loans fell 22 percent in the first half of 2018 as seriously delinquent loans (loans that have missed three or more payments or are in foreclosure) continued to decrease. The Enterprises' serious delinquency rate dropped from 1.2 percent at the end of 2017 to 0.91 percent at the end of the second quarter of 2018. In Florida, the number of the Enterprises' seriously delinquent loans decreased 35 percent during the first half of the year.

#### Change from December 31, 2017

- Serious Delinquent Loans
- Total Delinquent Loans

<sup>\*</sup>Top 10 states based on the number of seriously delinquent loans in the Enterprises' single-family portfolios.