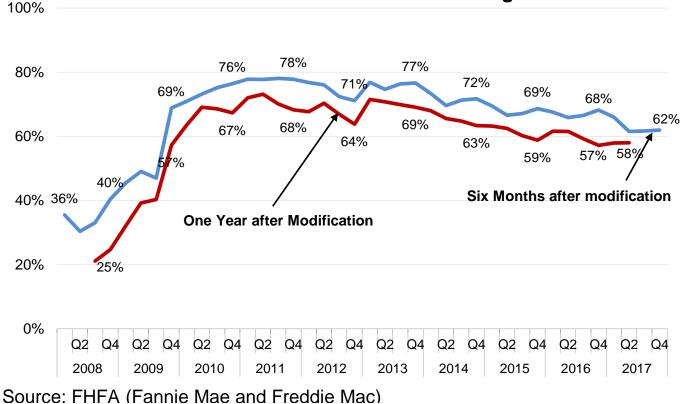

### Fannie Mae's Loan Modifications

Source: FHFA (Fannie Mae and Freddie Mac)

**Modified Loans - Current and Performing\*** 

Q2 Q4 2017

60%

40% One Year after Modification 37% **Six Months after Modification** 19% 20% 18% 17% 17% 15% 15% 13% 11% 9% Q2 Q2 Q4 Q2 Q2

Modified Loans - 60-plus-days Re-Delinquency Rates

Source: FHFA (Fannie Mae and Freddie Mac)

2010

2011

<sup>\*</sup> The reported percentage at the end of each period represents the number of current loans remaining at the end of the period, divided by the total number of loan modifications, including loans that have since paid off.