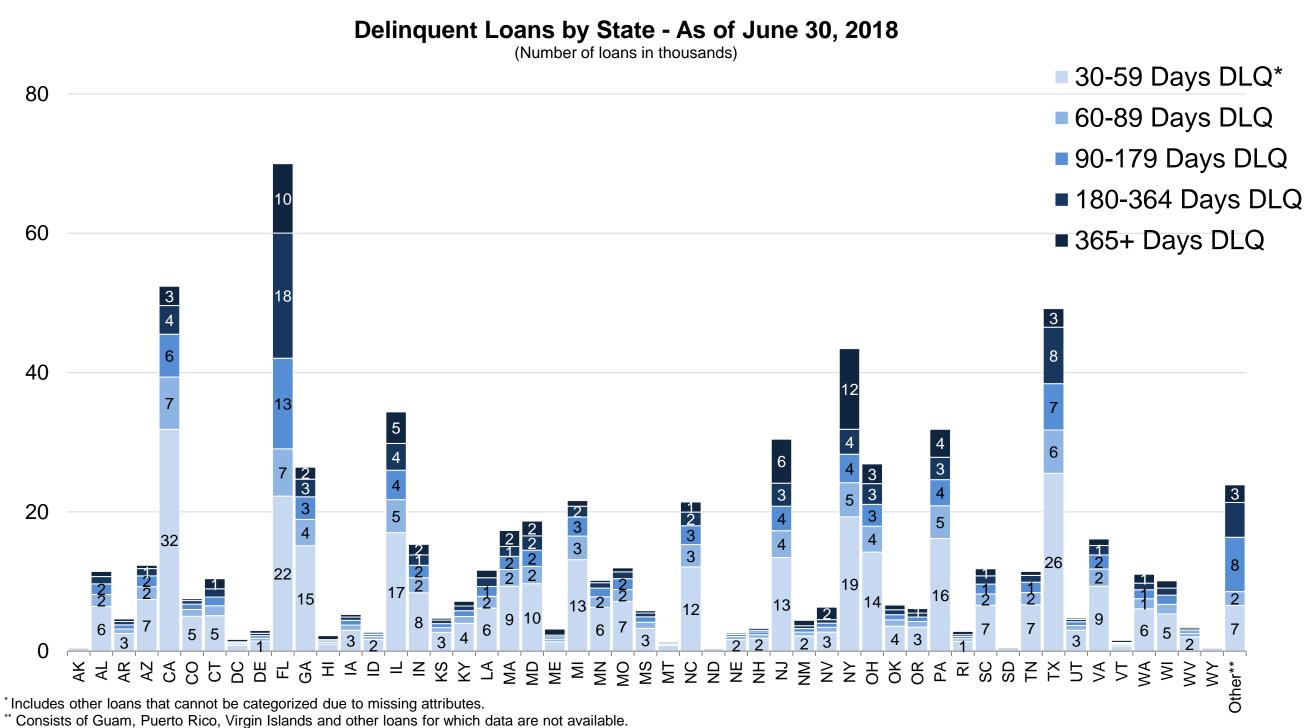

## **Delinquent Loans by State**

The number of the Enterprises' deeply delinquent loans (365+ days) continued to decline in the second quarter of 2018. Approximately 11 percent of the Enterprises' troubled borrowers were deeply delinquent at the end of the quarter. New York continued to have the highest number of deeply delinquent loans, followed by Florida and New Jersey. As of June 30, 2018, approximately 27 percent of the troubled borrowers in New York have missed one year or more of monthly payments, compared with 14 percent in Florida and 21 percent in New Jersey.