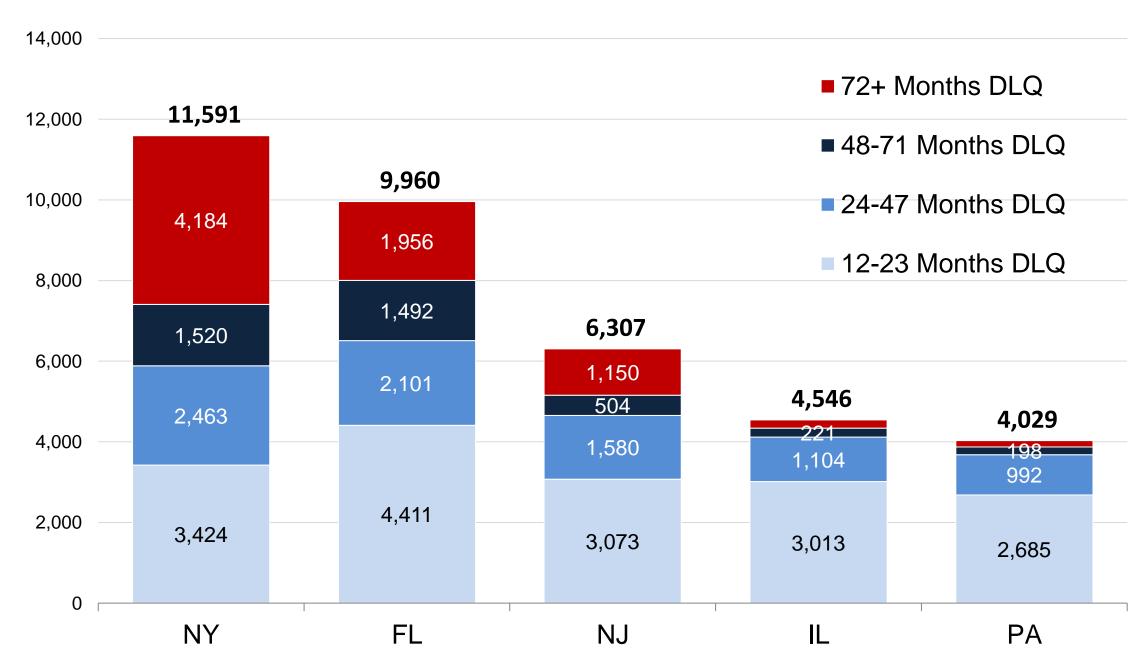

## **Delinquent Loans by State**

The number of the Enterprises' deeply delinquent loans (365+ days) continued to decline in the second quarter of 2018. Approximately 11 percent of the Enterprises' troubled borrowers were deeply delinquent at the end of the quarter. New York continued to have the highest number of deeply delinquent loans, followed by Florida and New Jersey. As of June 30, 2018, approximately 27 percent of the troubled borrowers in New York have missed one year or more of monthly payments, compared with 14 percent in Florida and 21 percent in New Jersey.

## Deeply Delinquent Loans in Selected States

Deeply delinquent loans (365+ days) are highly concentrated in states that require a judicial review of foreclosure activity that results in longer foreclosure timelines. As of June 30, 2018, approximately 47 percent of the Enterprises' deeply delinquent loans were in five judicial states: New York, Florida, New Jersey, Illinois and Pennsylvania. In New York, nearly half of these loans have been delinquent for over four years.

Deeply (365+ Days) Delinquent Loans - Top 5 States (Number of loans)