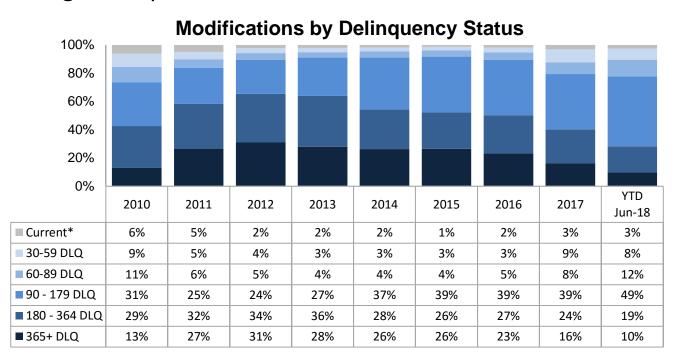

## **Enterprises' Loan Modifications**

The Enterprises completed 51,460 loan modifications in the second quarter, an increase of 42 percent compared with the first quarter of 2018. Fannie Mae's permanent loan modifications rose 54 percent to 33,795 and Freddie Mac's increased 22 percent to 17,665 during the quarter.

## **Enterprises' Loan Modifications**

There were 87,824 permanent loan modifications in the first half of 2018. Approximately 78 percent of these loans were 90+ days delinquent at the time of modification; 74 percent had mark-to-market LTV<= 80%; and 46 percent were originated prior to 2009.

## **Enterprises' Loan Modifications**

The share of the Enterprises' modifications with extend-term only was 49 percent during the second quarter. Increases in house prices over the past couple of years have generally increased home equity even for delinquent homeowners, influencing the type of loan modification. Interest rate reductions are generally offered to borrowers with modest or no home equity. This has contributed to lower concessions on loan modifications, which is reflected in the size of payment change. As the reduction in payment change has decreased over the past couple of years, the level of delinquencies after modification has increased slightly.