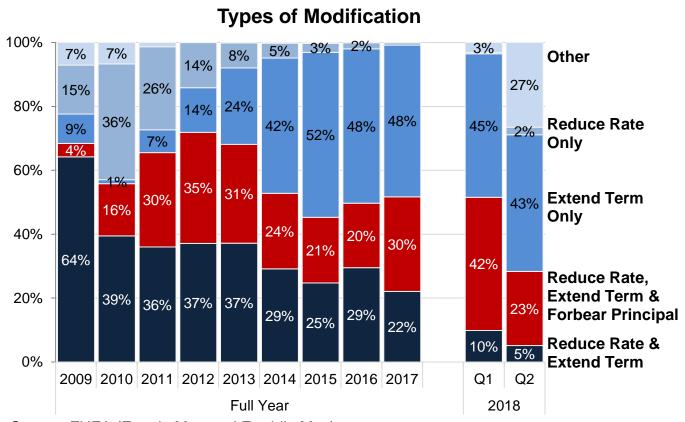

## **Enterprises' Loan Modifications**

The share of the Enterprises' modifications with extend-term only was 49 percent during the second quarter. Increases in house prices over the past couple of years have generally increased home equity even for delinquent homeowners, influencing the type of loan modification. Interest rate reductions are generally offered to borrowers with modest or no home equity. This has contributed to lower concessions on loan modifications, which is reflected in the size of payment change. As the reduction in payment change has decreased over the past couple of years, the level of delinquencies after modification has increased slightly.

Modified Loans - 60-plus-days Re-Delinquency Rates

The Enterprises required mandatory implementation of Flex Modification on October 1, 2017. Flex Modification allows more borrowers to qualify for a home retention solution and targets a 20% monthly payment reduction to improve borrower success under the loan modification.