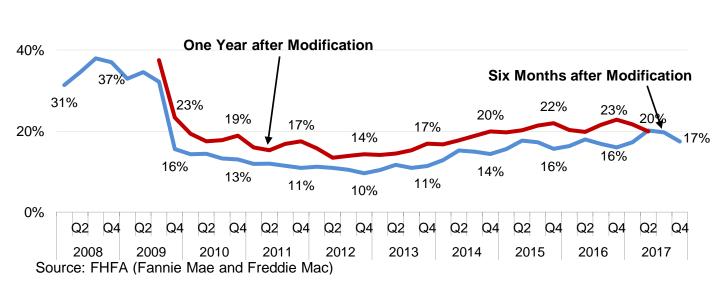

Modified Loans - 60-plus-days Re-Delinquency Rates

Source: FHFA (Fannie Mae and Freddie Mac)

2010

2011

<sup>\*</sup> The reported percentage at the end of each period represents the number of current loans remaining at the end of the period, divided by the total number of loan modifications, including loans that have since paid off.

#### Modified Loans - 60-plus-days Re-Delinquency Rates

<sup>\*</sup> The reported percentage at the end of each period represents the number of current loans remaining at the end of the period, divided by the total number of loan modifications, including loans that have since paid off.