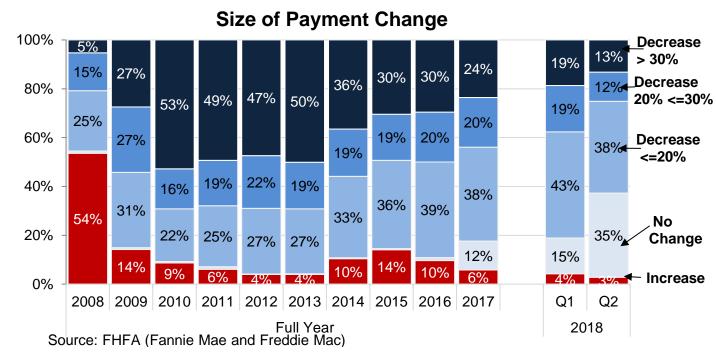

## **Enterprises' Loan Modifications**

The share of the Enterprises' modifications with extend-term only was 49 percent during the second quarter. Increases in house prices over the past couple of years have generally increased home equity even for delinquent homeowners, influencing the type of loan modification. Interest rate reductions are generally offered to borrowers with modest or no home equity. This has contributed to lower concessions on loan modifications, which is reflected in the size of payment change. As the reduction in payment change has decreased over the past couple of years, the level of delinquencies after modification has increased slightly.