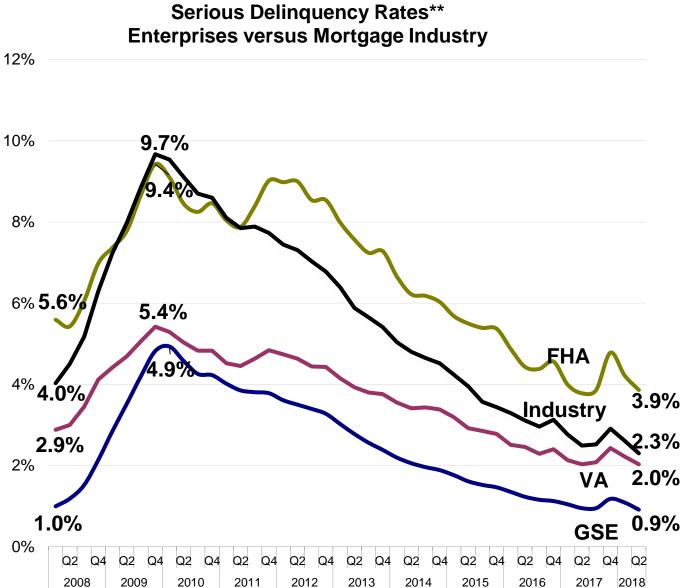

#### The Enterprises' Mortgage Performance:

- The percentage of 60+ days delinquent loans dropped from 1.4 percent at the end of the first quarter to 1.2 percent at the end of the second quarter.
- The Enterprises' serious (90 days or more) delinquency rate decreased to 0.91 percent at the end of the second quarter. This compared with 3.9 percent for Federal Housing Administration (FHA) loans, 2.0 percent for Veterans Affairs (VA) loans, and 2.3 percent for all loans (industry average).

## Mortgage Performance

The Enterprises' overall delinquency rate decreased in the second quarter as late stage delinquencies continued to decline. The percentage of loans that are 30-59 days delinquent increased to 1.3 percent while the 60-plus-day delinquency rate dropped to 1.2 percent at the end of the quarter. The Enterprises' serious delinquency rate also decreased to 0.91 percent at the end of the quarter. This compared with 3.9 percent for Federal Housing Administration (FHA) loans, 2.0 percent for Veterans Affairs (VA) loans, and 2.3 percent for all loans (industry average).