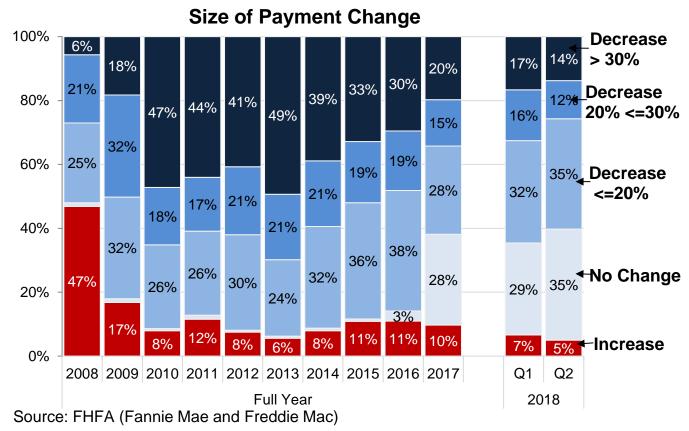

## **Enterprises' Loan Modifications**

The share of the Enterprises' modifications with extend-term only was 49 percent during the second quarter. Increases in house prices over the past couple of years have generally increased home equity even for delinquent homeowners, influencing the type of loan modification. Interest rate reductions are generally offered to borrowers with modest or no home equity. This has contributed to lower concessions on loan modifications, which is reflected in the size of payment change. As the reduction in payment change has decreased over the past couple of years, the level of delinquencies after modification has increased slightly.

#### 60+ Days Re-Delinquency (%)

| 3 Months after Modification  | 10%         | 11%          | <b>9</b> % | <b>9</b> %  | 12%         | 12%     | 10% | 10%         | 11% | 12%          | 11% | 10% | 12% | 15% | 13% | 10% |
|------------------------------|-------------|--------------|------------|-------------|-------------|---------|-----|-------------|-----|--------------|-----|-----|-----|-----|-----|-----|
| 6 Months after Modification  | 15%         | 15%          | 14%        | 16%         | 18%         | · · · ! | 16% | <b>16</b> % | 18% | 17%          | 16% | 17% | 20% | 20% | 17% |     |
| 9 Months after Modification  | <b>17</b> % | 17%          | 18%        | <b>19</b> % | <b>19</b> % | 19%     | 19% | 21%         | 19% | 1 <b>9</b> % | 20% | 22% | 21% | 20% |     |     |
| 12 Months after Modification | 18%         | 1 <b>9</b> % | 20%        | 20%         | 20%         | 21%     | 22% | 20%         | 20% | 22%          |     | 22% |     |     |     |     |