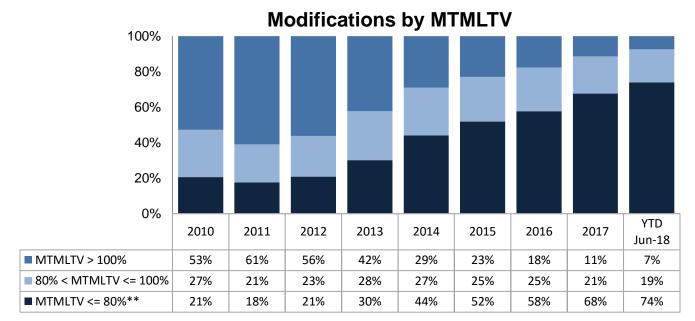

## **Enterprises' Loan Modifications**

The Enterprises completed 51,460 loan modifications in the second quarter, an increase of 42 percent compared with the first quarter of 2018. Fannie Mae's permanent loan modifications rose 54 percent to 33,795 and Freddie Mac's increased 22 percent to 17,665 during the quarter.

## **Enterprises' Loan Modifications**

There were 87,824 permanent loan modifications in the first half of 2018. Approximately 78 percent of these loans were 90+ days delinquent at the time of modification; 74 percent had mark-to-market LTV<= 80%; and 46 percent were originated prior to 2009.

Source: FHFA (Fannie Mae and Freddie Mac)

Source: FHFA (Fannie Mae and Freddie Mac)

Source: FHFA (Fannie Mae and Freddie Mac)

<sup>\*\*</sup>Includes loans with missing MTMLTV data

The Enterprises required mandatory implementation of Flex Modification on October 1, 2017. Flex Modification allows more borrowers to qualify for a home retention solution and targets a 20% monthly payment reduction to improve borrower success under the loan modification.