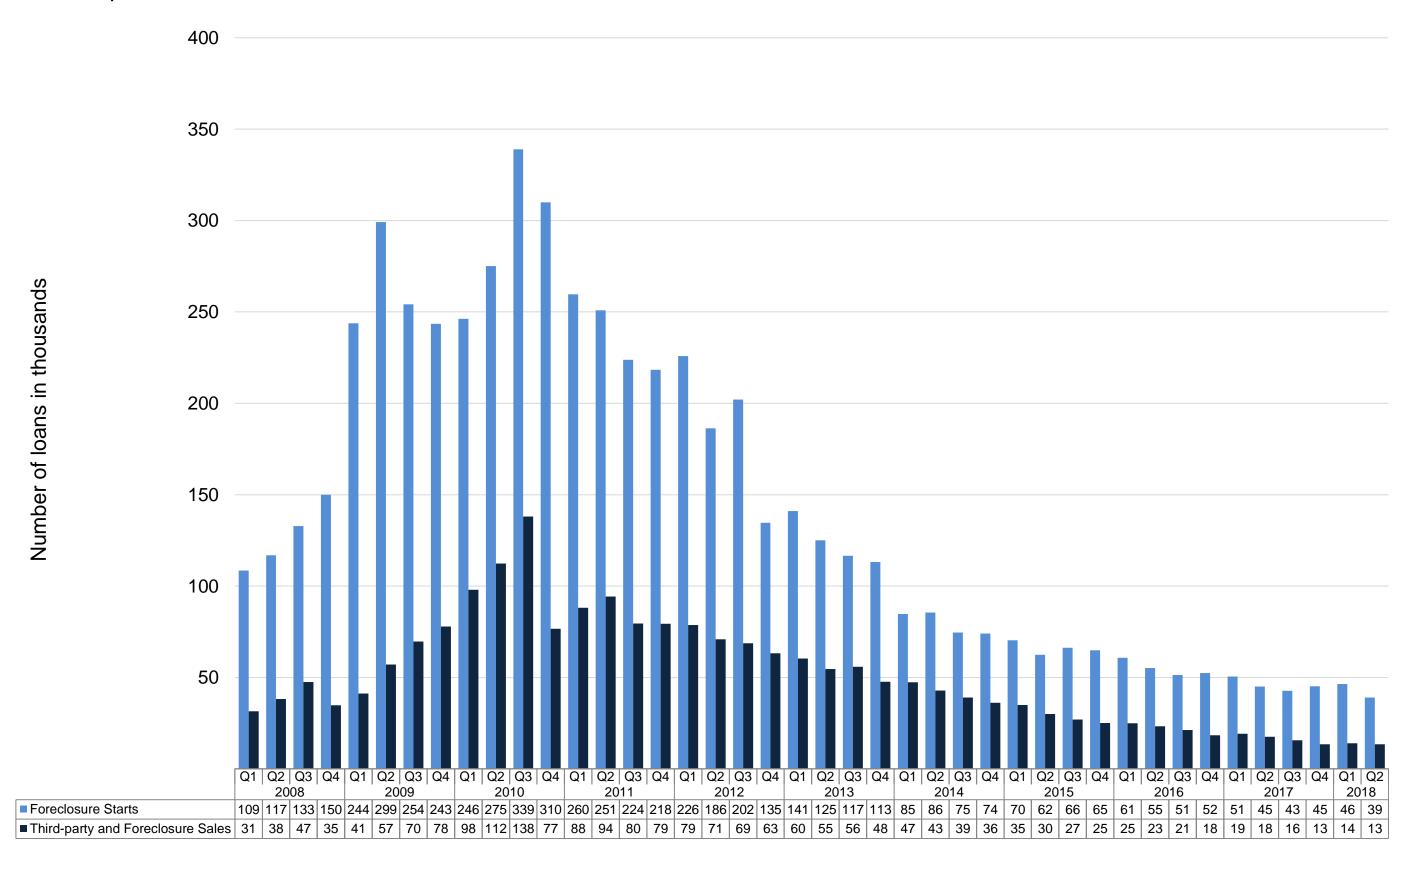

### **Foreclosures**

There were 13,464 completed third-party and foreclosure sales in the second quarter, down 3 percent compared with the first quarter of 2018. The number of foreclosure starts decreased 16 percent from 46,365 in the first quarter to 39,002 in the second quarter.