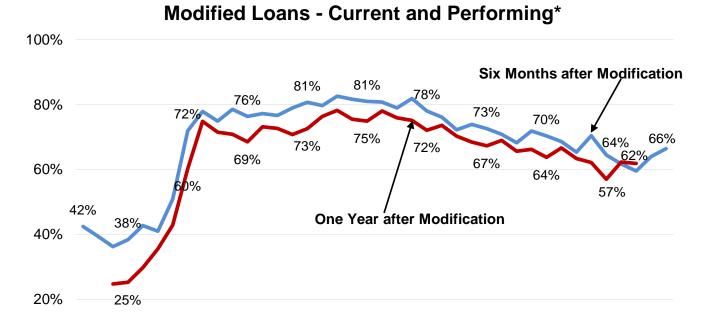

## **Enterprises' Loan Modifications**

The Enterprises completed 51,460 loan modifications in the second quarter, an increase of 42 percent compared with the first quarter of 2018. Fannie Mae's permanent loan modifications rose 54 percent to 33,795 and Freddie Mac's increased 22 percent to 17,665 during the quarter.

## **Enterprises' Loan Modifications**

There were 87,824 permanent loan modifications in the first half of 2018. Approximately 78 percent of these loans were 90+ days delinquent at the time of modification; 74 percent had mark-to-market LTV<= 80%; and 46 percent were originated prior to 2009.

## **Enterprises' Loan Modifications**

The share of the Enterprises' modifications with extend-term only was 49 percent during the second quarter. Increases in house prices over the past couple of years have generally increased home equity even for delinquent homeowners, influencing the type of loan modification. Interest rate reductions are generally offered to borrowers with modest or no home equity. This has contributed to lower concessions on loan modifications, which is reflected in the size of payment change. As the reduction in payment change has decreased over the past couple of years, the level of delinquencies after modification has increased slightly.