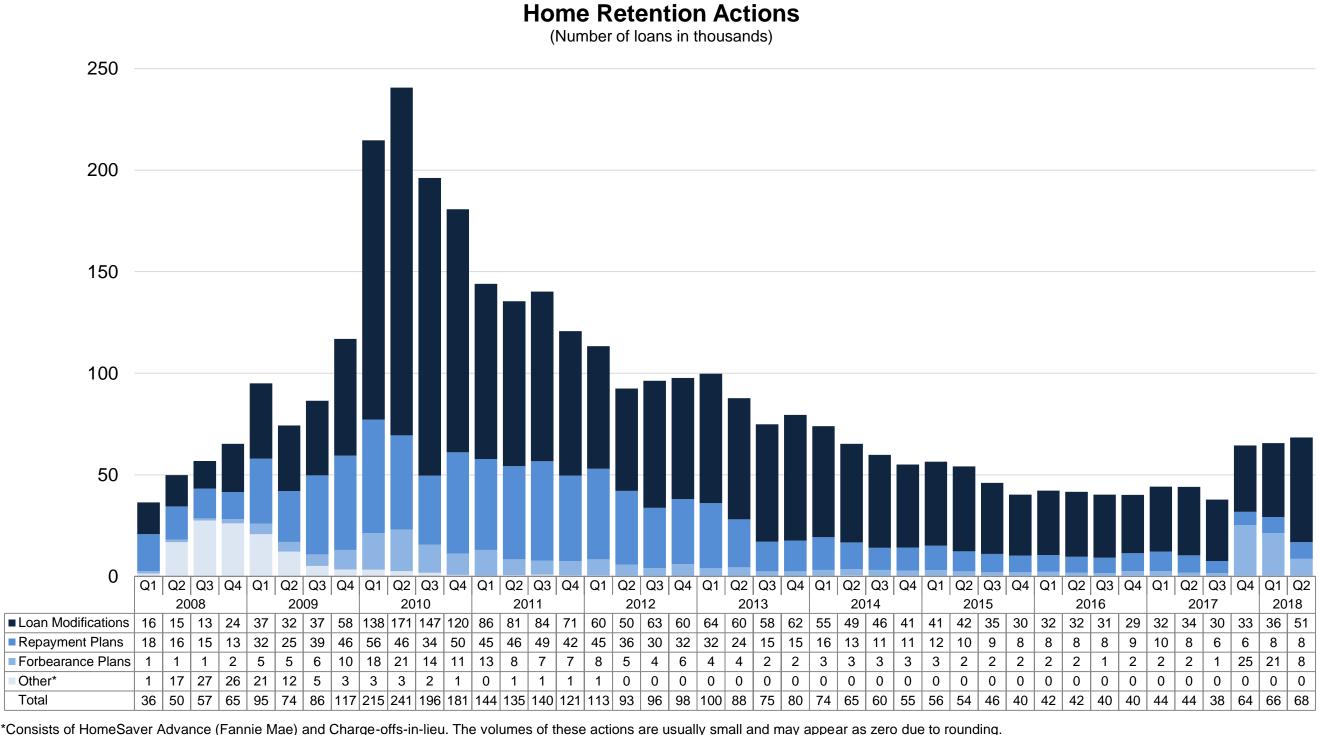

## **Enterprises' Loan Modifications**

The Enterprises completed 51,460 loan modifications in the second quarter, an increase of 42 percent compared with the first quarter of 2018. Fannie Mae's permanent loan modifications rose 54 percent to 33,795 and Freddie Mac's increased 22 percent to 17,665 during the quarter.