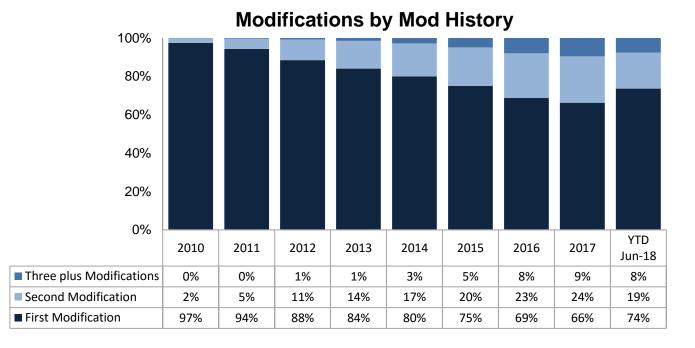

## **Enterprises' Loan Modifications**

The share of the Enterprises' modifications with extend-term only was 49 percent during the second quarter. Increases in house prices over the past couple of years have generally increased home equity even for delinquent homeowners, influencing the type of loan modification. Interest rate reductions are generally offered to borrowers with modest or no home equity. This has contributed to lower concessions on loan modifications, which is reflected in the size of payment change. As the reduction in payment change has decreased over the past couple of years, the level of delinquencies after modification has increased slightly.