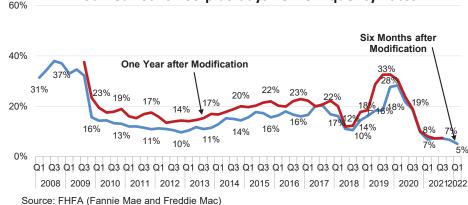

Source: FHFA (Fannie Mae and Freddie Mac)

 2008
 2009
 2010
 2011
 2012
 2013
 2014
 2015
 2016
 2017
 2018
 2019
 2020
 20212022

\* The 2019-2021 data have been revised.

\*\* The reported percentage at the end of each period represents the number of current loans remaining at the end of the period, divided by the total number of loan modifications, including loans that have since paid off. In 2016, the Enterprises began its Reperforming Loan (PRL) sale program. Over time, an increasing number of modified, reperforming loans will be sold through this program which will result in a lower percentage of Current and Performing loans.

### Modified Loans - 60-plus-days Re-Delinquency Rates

Source: FHFA (Fannie Mae and Freddie Mac)