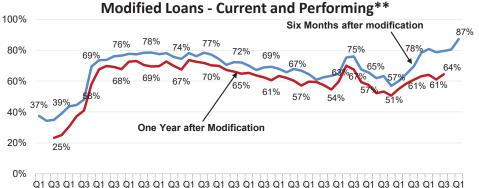

# Enterprises' Loan Modifications

The share of the Enterprises' modifications with reduce rate and extend-term increased to 69 percent in the first nine months of 2022. In an effort to provide an interest rate reduction to COVID-19 impacted borrowers, the Enterprises have removed the post-modification mark-to-market LTV threshold related to setting the modification interest rate when determining the new modified terms for a Flex Modification. Approximately 87 percent of loans modified in the first quarter of 2022 were current and performing, six months after modification.

### Modified Loans - Current and Performing\*\* Six Months after Modif

Source: FHFA (Fannie Mae and Freddie Mac)