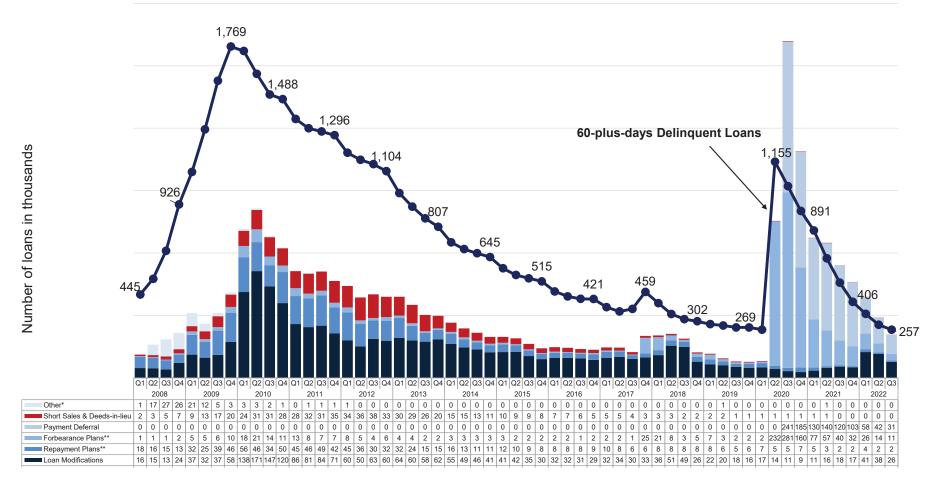

# 60+ Days Delinquent Loans and Foreclosure Prevention Actions

The number of 60+ days delinquent loans continued to decrease in the third quarter as loans in COVID-related forbearance programs declined. A total of 69,362 foreclosure prevention actions were completed during the quarter, down 28 percent compared with the second quarter of 2022. The vast majority of these actions allowed troubled homeowners to stay in their homes, including 30,628 payment deferrals, 25,539 permanent loan modifications, 10,774 forbearance plans, 2,097 repayment plans and 153 charge-offs-in-lieu of foreclosure.

\*Consists of HomeSaver Advance (Fannie Mae) and Charge-offs-in-lieu. The volumes of these actions are usually small and may appear as zero due to rounding. \*\*Include loans that were 30+ days delinquent at initiation of the plan.