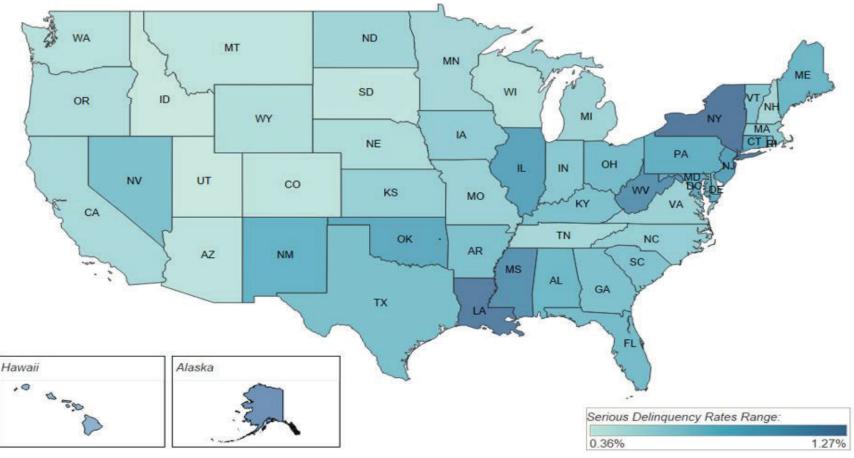

## Change in the Number of Delinquent Loans in Key States\*

The total number of the Enterprises' delinquent loans decreased 6 percent as seriously delinquent loans (loans that have missed three or more payments or are in foreclosure) continued to decline in the third quarter of 2022. The Enterprises' serious delinquency rate dropped from 0.79 percent at the end of the second quarter to 0.68 percent at the end of the third quarter. In Maryland, the total number of the Enterprises' delinquent loans dropped 9 percent as seriously delinquent loans declined 13 percent during the quarter.

Change from June 30, 2022

\*Top 10 states based on the number of seriously delinquent loans in the Enterprises' single-family portfolios.

Source: FHFA (Fannie Mae and Freddie Mac)