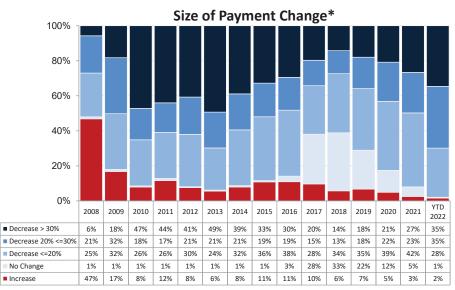

# Enterprises' Loan Modifications

The share of the Enterprises' modifications with reduce rate and extend-term increased to 69 percent in the first nine months of 2022. In an effort to provide an interest rate reduction to COVID-19 impacted borrowers, the Enterprises have removed the post-modification mark-to-market LTV threshold related to setting the modification interest rate when determining the new modified terms for a Flex Modification. Approximately 87 percent of loans modified in the first quarter of 2022 were current and performing, six months after modification.

**Types of Modification** 100% 80% 60% 40% 20% 0% YTD 2012 2013 2021 2009 2010 2011 2014 2015 2016 2017 2018 2019 2020 2022 Other 8% 7% 2% 0% 0% 0% 0% 0% 0% 1% 0% 1% 1% 0% Reduce Rate Only 11% 31% 27% 15% 8% 5% 3% 2% 1% 1% 0% 0% 0% 0% Extend Term Only 15% 4% 10% 11% 18% 36% 48% 45% 43% 61% 66% 66% 65% 23% Extend Term, Reduce Rate 3% 11% 26% 36% 33% 24% 19% 20% 32% 30% 27% 20% 11% 8% and Forbear Principal Extend Term and Reduce Rate 64% 46% 36% 37% 40% 35% 30% 32% 24% 7% 6% 14% 22% 69%

The Enterprises required mandatory implementation of Flex Modification on October 1, 2017. Flex Modification allows more borrowers to qualify for a home retention solution and targets a 20% monthly payment reduction to improve borrower success under the loan modification.