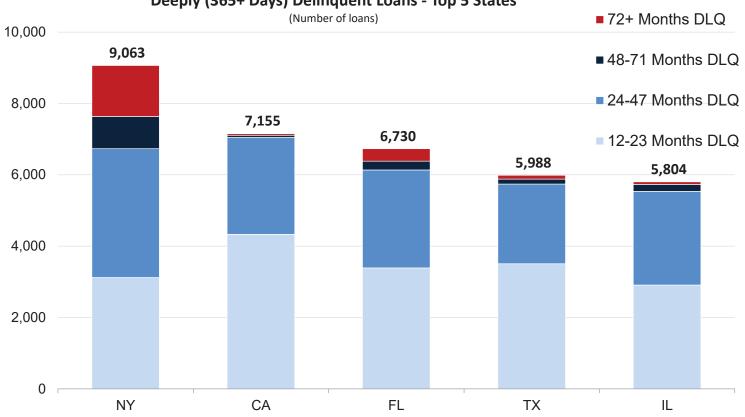

## Deeply Delinquent Loans in Selected States

Deeply delinquent loans (365+ days) are highly concentrated in certain states that require a judicial review of foreclosure activity and two other states with higher concentrations of the Enterprises single-family guaranty book of business. As of September 30, 2022, approximately 39 percent of the Enterprises' deeply delinquent loans were in three judicial states (Florida, New York and Illinois) and two non-judicial states (California and Texas). In New York, approximately 16 percent of these loans have been delinquent for over six years.

Deeply (365+ Days) Delinquent Loans - Top 5 States

Source: FHFA (Fannie Mae and Freddie Mac)