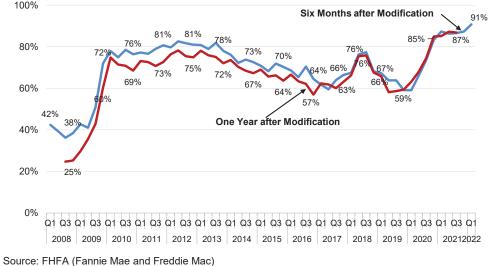

### Fannie Mae's Loan Modifications

Source: FHFA (Fannie Mae and Freddie Mac)

Source: FHFA (Fannie Mae and Freddie Mac)

\* The reported percentage at the end of each period represents the number of current loans remaining at the end of the period, divided by the total number of loan modifications, including loans that have since paid off. In 2016, Fannie Mae began its Reperforming Loan (PRL) sale program. Over time, an increasing number of modified, reperforming loans will be sold through this program which will result in a lower percentage of Current and Performing loans.

Source: FHFA (Fannie Mae and Freddie Mac)

 2008
 2009
 2010
 2011
 2012
 2013
 2014
 2015
 2016
 2017
 2018
 2019
 2020
 20212022

\* The 2019-2021 data have been revised.

\*\* The reported percentage at the end of each period represents the number of current loans remaining at the end of the period, divided by the total number of loan modifications, including loans that have since paid off. In 2016, the Enterprises began its Reperforming Loan (PRL) sale program. Over time, an increasing number of modified, reperforming loans will be sold through this program which will result in a lower percentage of Current and Performing loans.