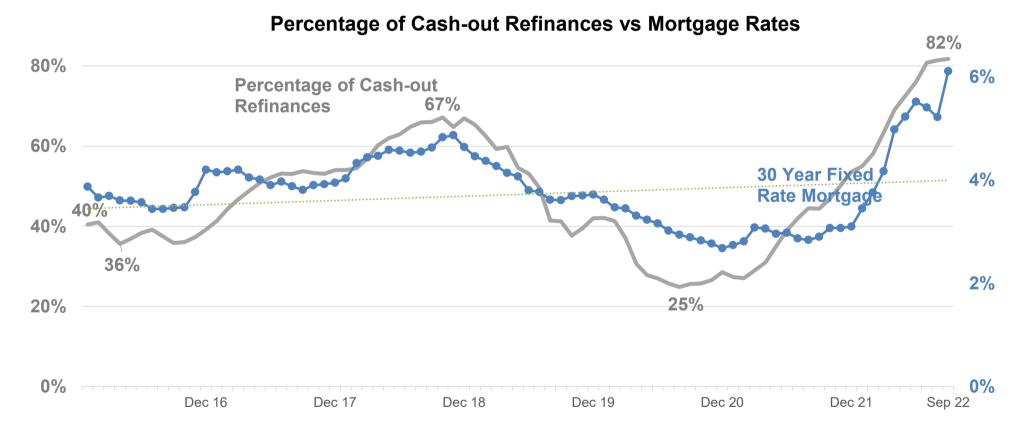

mortgages increased to 15 percent in September as the difference between 15- and 30-year fixed rate mortgages decreased to 0.66 percent in August.

Source: FHFA (Fannie Mae and Freddie Mac)