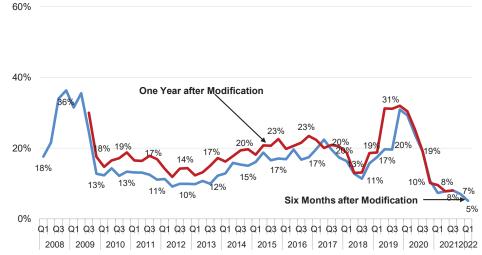

# Enterprises' Loan Modifications

The share of the Enterprises' modifications with reduce rate and extend-term increased to 69 percent in the first nine months of 2022. In an effort to provide an interest rate reduction to COVID-19 impacted borrowers, the Enterprises have removed the post-modification mark-to-market LTV threshold related to setting the modification interest rate when determining the new modified terms for a Flex Modification. Approximately 87 percent of loans modified in the first quarter of 2022 were current and performing, six months after modification.

### Modified Loans - Current and Performing\*\* Six Months after Modif

Source: FHFA (Fannie Mae and Freddie Mac)