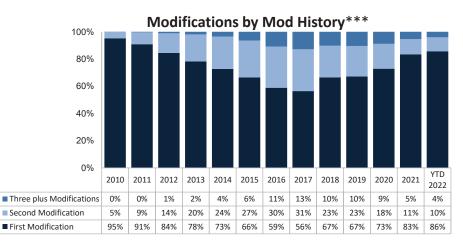

Source: FHFA (Fannie Mae and Freddie Mac)

Source: FHFA (Fannie Mae and Freddie Mac)

\*Includes loans with missing delinquency status. \*\*Includes loans with missing MTMLTV data. \*\*\*Data have been revised.