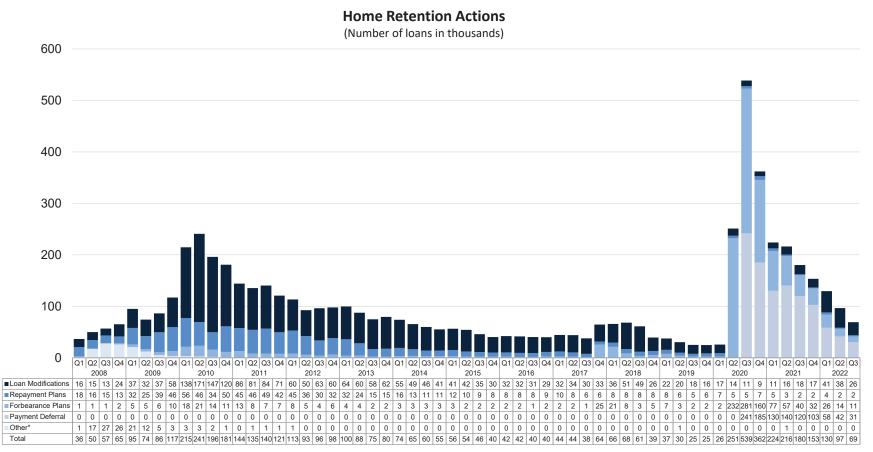

# Foreclosure Prevention Activity: Home Retention Actions

The Enterprises completed 69,191 home retention actions in the third quarter, compared with 96,695 in the second quarter of 2022. These actions, which included 30,628 payment deferrals, 10,774 forbearance plans, 25,539 permanent loan modifications, 2,097 repayment plans and 153 charge-offs-in-lieu, helped delinquent borrowers stay in their homes during the quarter.

\*Consists of HomeSaver Advance (Fannie Mae) and Charge-offs-in-lieu. The volumes of these actions are usually small and may appear as zero due to rounding.

Source: FHFA (Fannie Mae and Freddie Mac)