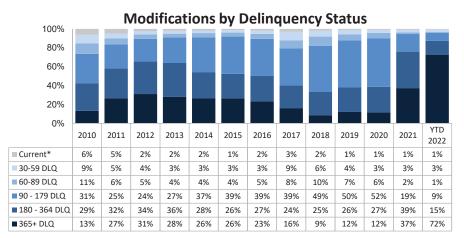

# **Enterprises' Loan Modifications**

There were 105,178 permanent loan modifications in the first nine months of the year. Approximately 72 percent of these loans were one year or more delinquent at the time of modification, 97 percent had mark-to-market LTV<= 80%, and 17 percent were originated prior to 2009.

Source: FHFA (Fannie Mae and Freddie Mac)

Source: FHFA (Fannie Mae and Freddie Mac)

\*Includes loans with missing delinquency status. \*\*Includes loans with missing MTMLTV data. \*\*\*Data have been revised.