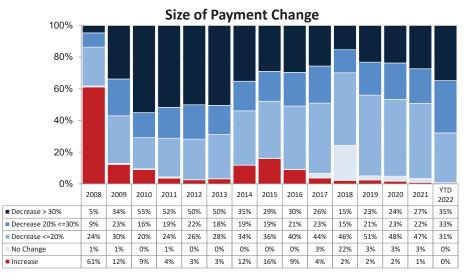

# Enterprises' Loan Modifications

The share of the Enterprises' modifications with reduce rate and extend-term increased to 69 percent in the first nine months of 2022. In an effort to provide an interest rate reduction to COVID-19 impacted borrowers, the Enterprises have removed the post-modification mark-to-market LTV threshold related to setting the modification interest rate when determining the new modified terms for a Flex Modification. Approximately 87 percent of loans modified in the first quarter of 2022 were current and performing, six months after modification.

The Enterprises required mandatory implementation of Flex Modification on October 1, 2017. Flex Modification allows more borrowers to qualify for a home retention solution and targets a 20% monthly payment reduction to improve borrower success under the loan modification.