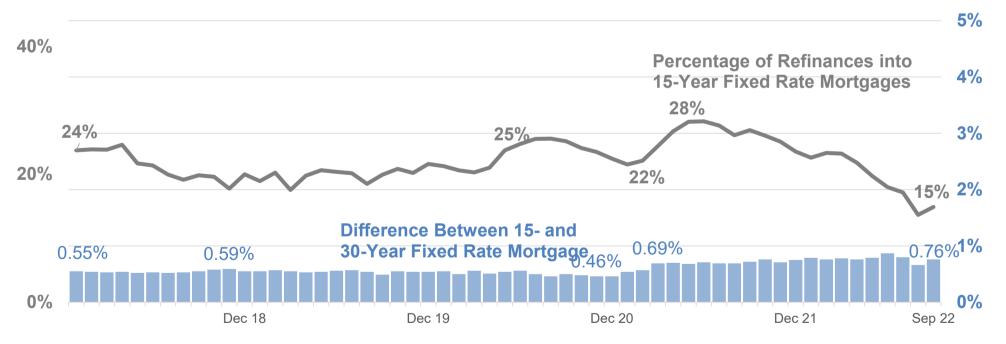

mortgages increased to 15 percent in September as the difference between 15- and 30-year fixed rate mortgages decreased to 0.66 percent in August.

Source: FHFA (Fannie Mae and Freddie Mac)