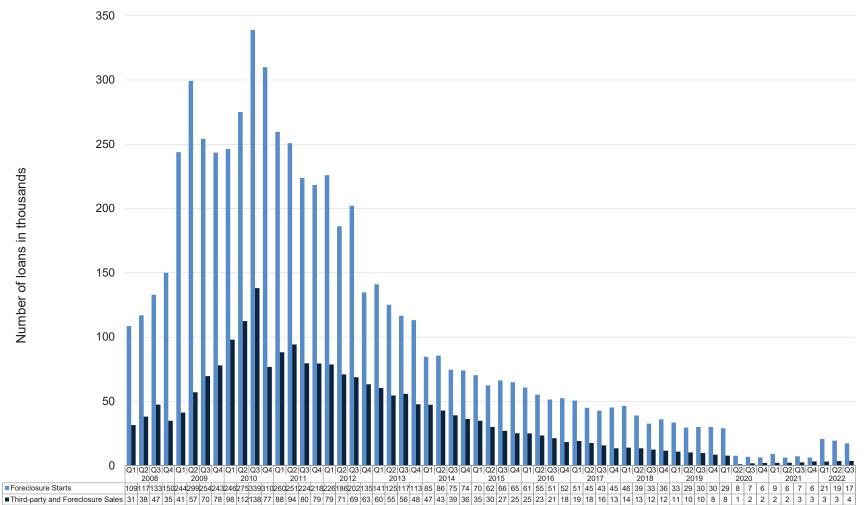

### Foreclosures

There were 3,566 completed third-party and foreclosure sales in the third quarter, up 3 percent compared with the second quarter of 2022. The number of foreclosure starts decreased from 19,388 in the second quarter to 17,327 in the third quarter of 2022.

Source: FHFA (Fannie Mae and Freddie Mac)