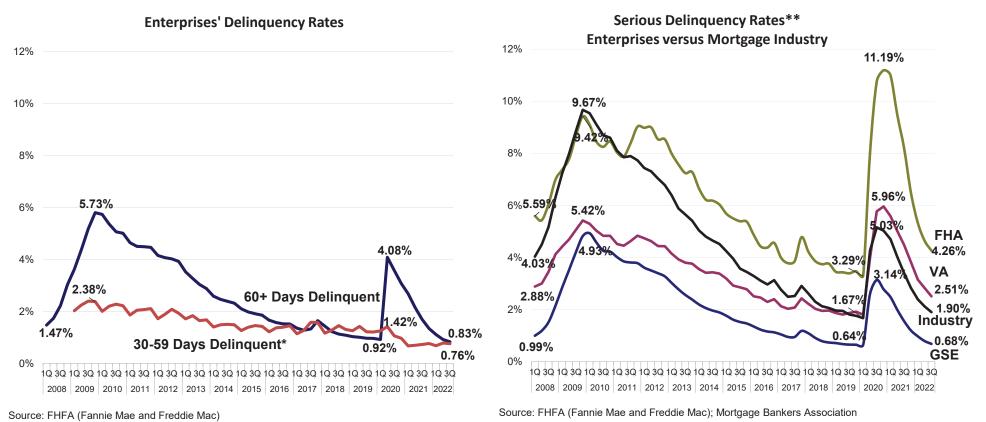

## Mortgage Performance

The percentage of the Enterprises' loans that are 30-59 days delinquent decreased to 0.76 percent while the 60+ days delinquency rate dropped to 0.83 percent at the end of the third quarter of 2022. The Enterprises' serious delinquency rate also dropped to 0.68 percent at the end of the quarter. This compared with 4.26 percent for Federal Housing Administration (FHA) loans, 2.51 percent for Veterans Affairs (VA) loans, and 1.90 percent for all loans (industry average). The serious delinquency rate remained sghtly higher than pre-coronavirus rates due to the forbearance programs offered to borrowers affected by the pandemic.

\*2008 data not available. \*\*90 days or more delinquent, or in the process of foreclosure.