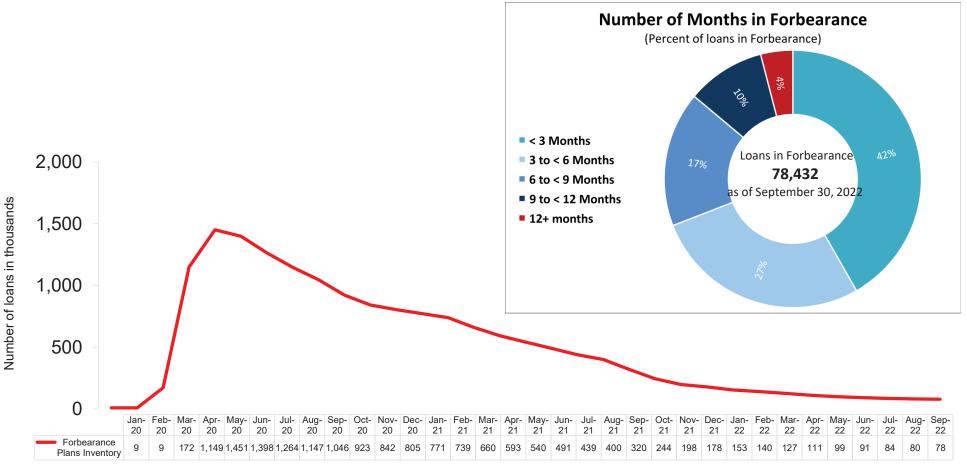

# Forbearance Plans Inventory<sup>1</sup>

The total number of loans in forbearance plans continued to trend downward since its peak in May 2020, but remained elevated through September 2022 compared with pre-pandemic levels. As of September 30, 2022, there were 78,432 loans in forbearance, representing approximately 0.25 percent of the Enterprises single-family conventional book of business, down from 90,889 or 0.29 percent at the end of the second quarter of 2022. Approximately 4 percent of these loans have been on the plan for more than 12 months.

<sup>1</sup> Number of loans in forbearance plans at period end. These numbers may not match results reported in the Enterprises' financial statements due to timing differences in reporting.

\* See page 24 for data on forbearance plans initiated and completed during the month and pages 35-37 for forbearance plans inventory by state.