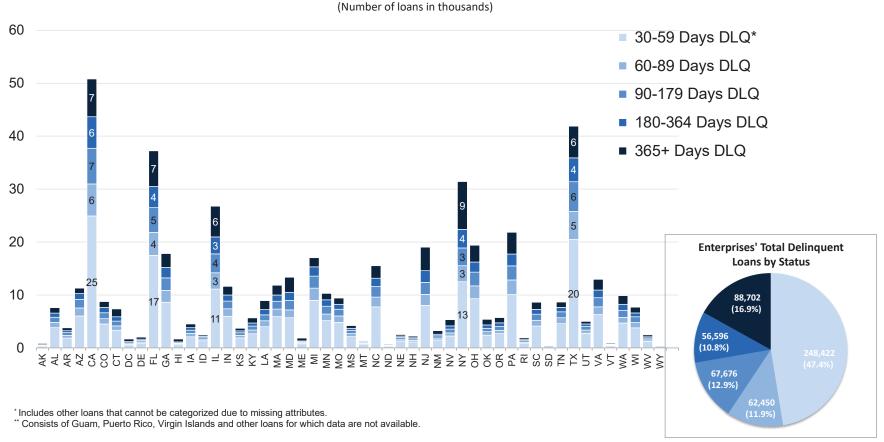

### Delinquent Loans by State

The total number of the Enterprises' delinquent loans continued to decrease in the third quarter of 2022. Approximately 41 percent of the Enterprises' troubled borrowers had missed three or more payments at the end of the quarter. California has the highest number of 90+ days delinquent loans, followed by Texas and New York. As of September 30, 2022, approximately 39 percent of the troubled borrowers in California had missed three or more monthly payments, compared with 38 percent in Texas and 51 percent in New York.

Delinquent Loans by State - As of September 30, 2022

Source: FHFA (Fannie Mae and Freddie Mac)