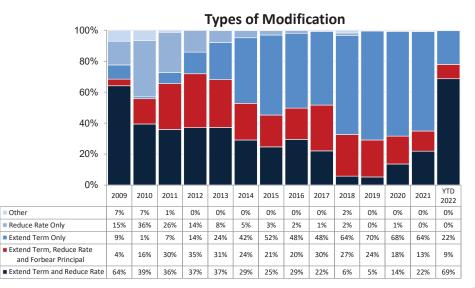

# Enterprises' Loan Modifications

The share of the Enterprises' modifications with reduce rate and extend-term increased to 69 percent in the first nine months of 2022. In an effort to provide an interest rate reduction to COVID-19 impacted borrowers, the Enterprises have removed the post-modification mark-to-market LTV threshold related to setting the modification interest rate when determining the new modified terms for a Flex Modification. Approximately 87 percent of loans modified in the first quarter of 2022 were current and performing, six months after modification.

**Types of Modification** 100% 80% 60% 40% 20% 0% YTD 2012 2013 2021 2009 2010 2011 2014 2015 2016 2017 2018 2019 2020 2022 Other 8% 7% 2% 0% 0% 0% 0% 0% 0% 1% 0% 1% 1% 0% Reduce Rate Only 11% 31% 27% 15% 8% 5% 3% 2% 1% 1% 0% 0% 0% 0% Extend Term Only 15% 4% 10% 11% 18% 36% 48% 45% 43% 61% 66% 66% 65% 23% Extend Term, Reduce Rate 3% 11% 26% 36% 33% 24% 19% 20% 32% 30% 27% 20% 11% 8% and Forbear Principal Extend Term and Reduce Rate 64% 46% 36% 37% 40% 35% 30% 32% 24% 7% 6% 14% 22% 69%