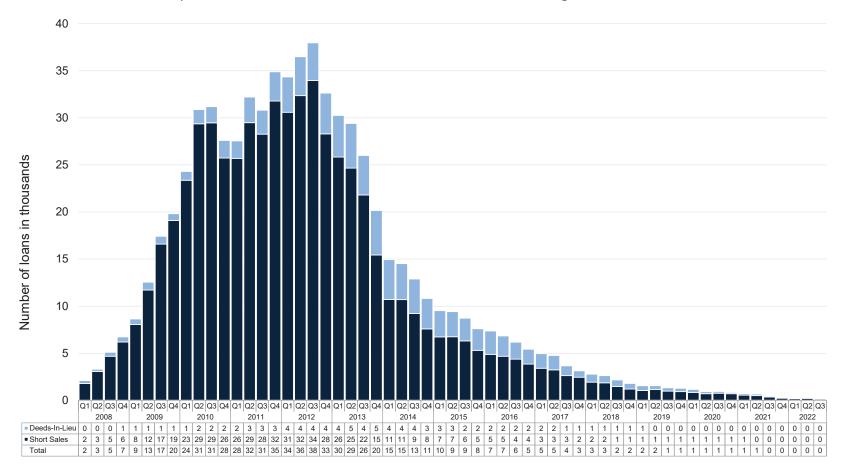

### Foreclosure Prevention Activity: Home Forfeiture Actions

There were 171 completed short sales and deeds-in-lieu in the third quarter, bringing the total to 704,124 since the start of conservatorships. The number of completed short sales and deeds-in-lieu decreased 32 percent in the third quarter compared with the second quarter of 2022. These foreclosure alternatives help to reduce the severity of losses resulting from a borrower's default and minimize the impact of foreclosures on borrowers, communities, and neighborhoods.