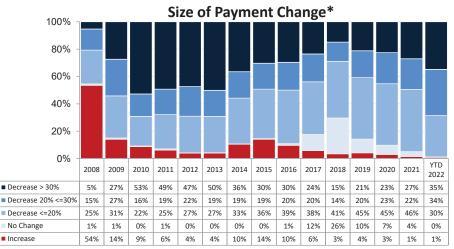

The Enterprises required mandatory implementation of Flex Modification on October 1, 2017. Flex Modification allows more borrowers to qualify for a home retention solution and targets a 20% monthly payment reduction to improve borrower success under the loan modification.