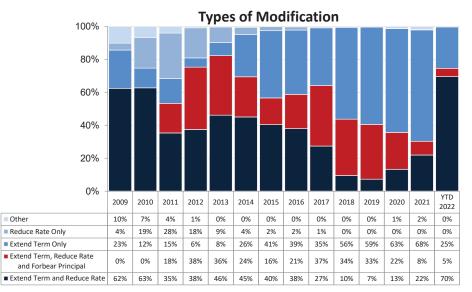

# Enterprises' Loan Modifications

The share of the Enterprises' modifications with reduce rate and extend-term increased to 69 percent in the first nine months of 2022. In an effort to provide an interest rate reduction to COVID-19 impacted borrowers, the Enterprises have removed the post-modification mark-to-market LTV threshold related to setting the modification interest rate when determining the new modified terms for a Flex Modification. Approximately 87 percent of loans modified in the first quarter of 2022 were current and performing, six months after modification.

**Types of Modification** 100% 80% 60% 40% 20% 0% YTD 2012 2013 2021 2009 2010 2011 2014 2015 2016 2017 2018 2019 2020 2022 Other 8% 7% 2% 0% 0% 0% 0% 0% 0% 1% 0% 1% 1% 0% Reduce Rate Only 11% 31% 27% 15% 8% 5% 3% 2% 1% 1% 0% 0% 0% 0% Extend Term Only 15% 4% 10% 11% 18% 36% 48% 45% 43% 61% 66% 66% 65% 23% Extend Term, Reduce Rate 3% 11% 26% 36% 33% 24% 19% 20% 32% 30% 27% 20% 11% 8% and Forbear Principal Extend Term and Reduce Rate 64% 46% 36% 37% 40% 35% 30% 32% 24% 7% 6% 14% 22% 69%