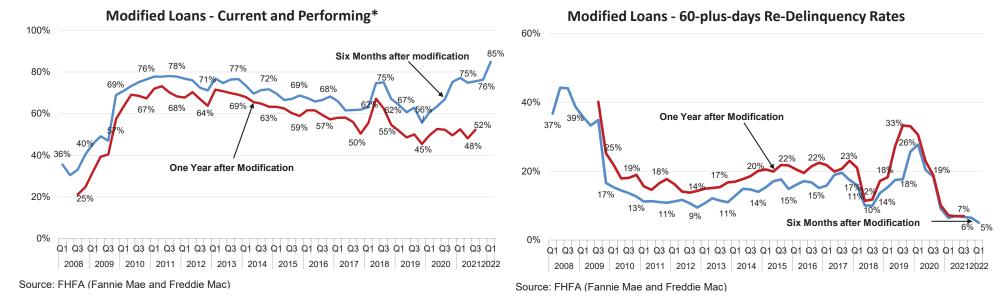

Source: FHFA (Fannie Mae and Freddie Mac)

 2008
 2009
 2010
 2011
 2012
 2013
 2014
 2015
 2016
 2017
 2018
 2019
 2020
 20212022

\* The 2019-2021 data have been revised.

\*\* The reported percentage at the end of each period represents the number of current loans remaining at the end of the period, divided by the total number of loan modifications, including loans that have since paid off. In 2016, the Enterprises began its Reperforming Loan (PRL) sale program. Over time, an increasing number of modified, reperforming loans will be sold through this program which will result in a lower percentage of Current and Performing loans.

Source: FHFA (Fannie Mae and Freddie Mac)

Modified Loans - 60-plus-days Re-Delinquency Rates

Source: FHFA (Fannie Mae and Freddie Mac)