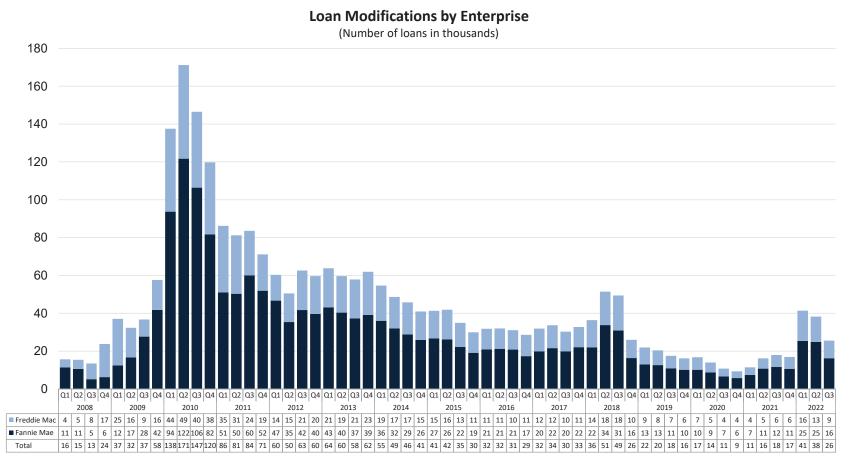

# Enterprises' Loan Modifications

The Enterprises completed 25,539 loan modifications in the third quarter, down from 38,264 in the second quarter of 2022. Fannie Mae's permanent loan modifications decreased 35 percent to 16,266 and Freddie Mac's dropped 31 percent to 9,273 during the quarter.

Source: FHFA (Fannie Mae and Freddie Mac)