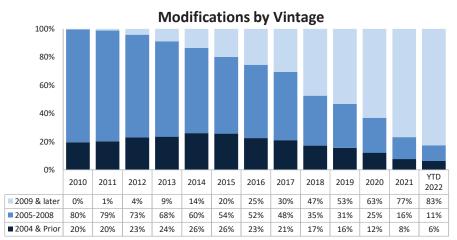

# **Enterprises' Loan Modifications**

There were 105,178 permanent loan modifications in the first nine months of the year. Approximately 72 percent of these loans were one year or more delinquent at the time of modification, 97 percent had mark-to-market LTV<= 80%, and 17 percent were originated prior to 2009.

Source: FHFA (Fannie Mae and Freddie Mac)

Source: FHFA (Fannie Mae and Freddie Mac)

\*Includes loans with missing delinquency status. \*\*Includes loans with missing MTMLTV data. \*\*\*Data have been revised.