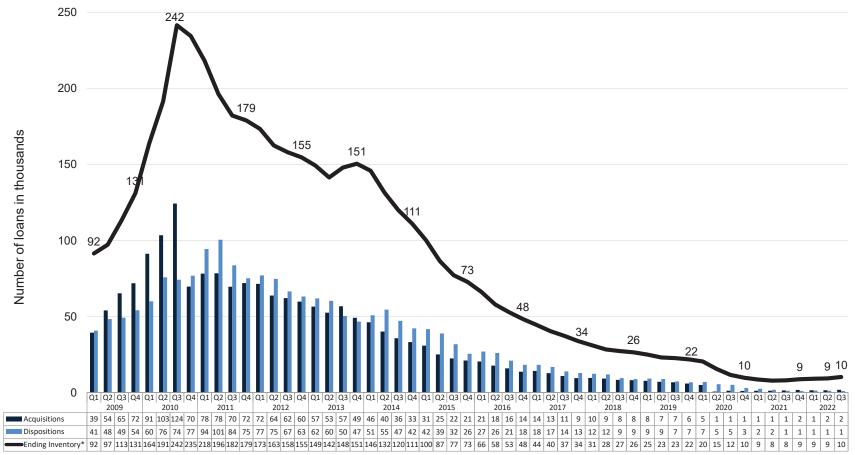

## Real Estate Owned (REO) Activity & Inventory

The Enterprises' REO inventory increased 10 percent from 9,341 in the second quarter to 10,251 in the third quarter of 2022, as REO acquisitions outpaced property dispositions. The total number of property acquisitions increased 23 percent to 1,880, while dispositions decreased 20 percent to 993 during the quarter.

\* 2020 and 2021 data includes MECA REO properties.

Source: FHFA (Fannie Mae and Freddie Mac)