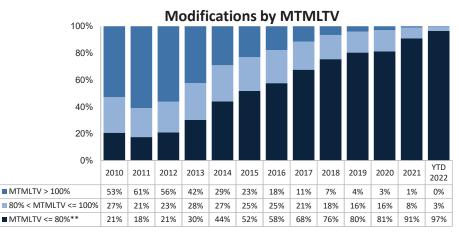

# **Enterprises' Loan Modifications**

There were 105,178 permanent loan modifications in the first nine months of the year. Approximately 72 percent of these loans were one year or more delinquent at the time of modification, 97 percent had mark-to-market LTV<= 80%, and 17 percent were originated prior to 2009.

Source: FHFA (Fannie Mae and Freddie Mac)

Source: FHFA (Fannie Mae and Freddie Mac)

\*Includes loans with missing delinquency status. \*\*Includes loans with missing MTMLTV data. \*\*\*Data have been revised.