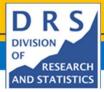

#### Uniform Appraisal Dataset Aggregate Statistics

Uniform Appraisal Dataset (UAD) Aggregate Statistics Data File and Dashboards are the nation's first publicly available datasets of aggregate statistics on appraisal records, giving the public new access to a broad set of data points and trends found in appraisal reports. Appraisal Aggregate statistics for Enterprise Single Family appraisals may be grouped by neighborhood characteristics, property characteristics and geographic levels (national, state plus the District of Columbia and Puerto Rico, Metropolitan Statistical Areas (MSAs) or Metropolitan Divisions, county, and tract). The UAD Aggregate Statistics Data File is a resource for users capable of using statistical software to extract and analyze data. The UAD Aggregate Statistics Dashboards are for users of all types and are designed to provide user-friendly access through customized maps and charts. For optimal presentation of the dashboards, please set your computer or tablet resolution to 100 percent.