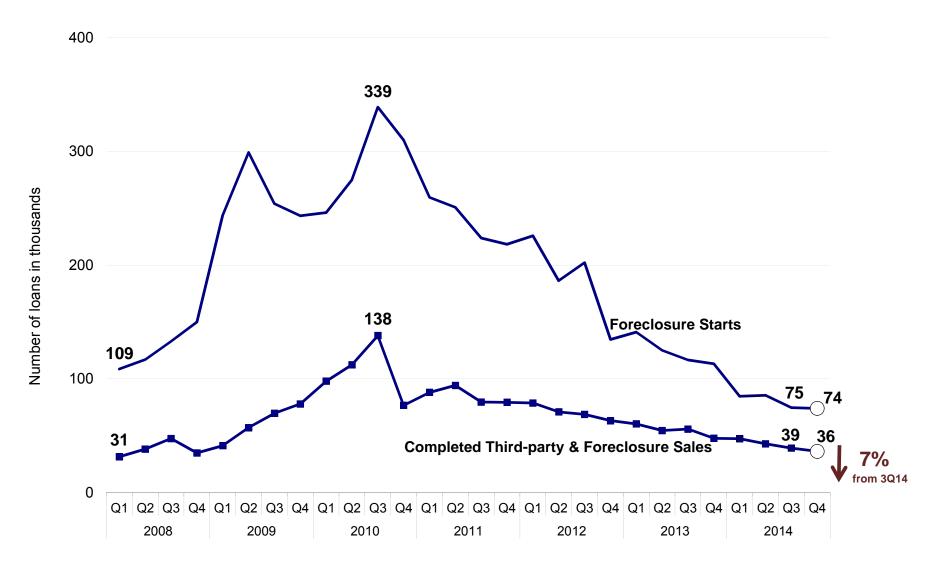

#### The Enterprises' Foreclosures:

- Third-party sales and foreclosure sales fell 7 percent to nearly 36,200 while foreclosure starts decreased slightly to approximately 74,000 in the fourth quarter.
- REO inventory declined 8 percent during the quarter to approximately 111,000, as property dispositions continued to outpace property acquisitions.

### **Foreclosures**

There were nearly 36,200 completed third-party and foreclosure sales in the fourth quarter, down 7 percent compared with third quarter. The number of foreclosure starts dropped slightly to 74,000 during the quarter.