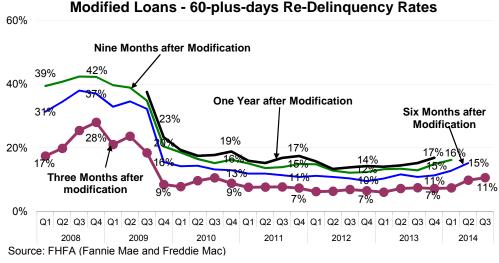

#### Modified Loans - 60-plus-days Re-Delinquency Rates

<sup>\*</sup> The reported percentage at the end of each period represents the number of current loans remaining at the end of the period, divided by the total number of loan modifications, including loans that have since paid off.