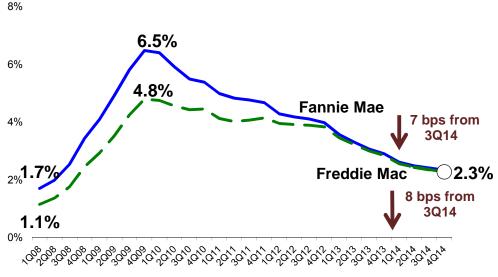

#### **Enterprises' 60-plus-days Delinquency Rates**

Source: FHFA (Fannie Mae and Freddie Mac)

#### 60-plus-days Delinquency Rates

<sup>&</sup>lt;sup>1</sup> Includes loans with missing original credit score.

<sup>&</sup>lt;sup>2</sup> 90 days or more delinquent, or in the process of foreclosure.

#### **The Enterprises' Mortgage Performance:**

- The number of 60+ days delinquent loans declined 3 percent during the quarter to the lowest level since the start of conservatorships.
- The serious delinquency rate fell to 1.9 percent at the end of the quarter compared with 6.0 percent for Federal Housing Administration (FHA) loans, 3.4 percent for Veterans Affairs (VA) loans and 4.5 percent for all loans (Industry average).