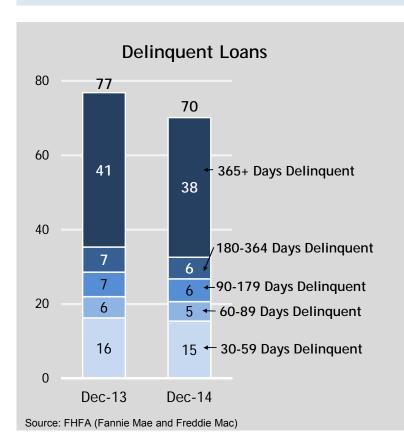

# **New York**

#### Single-Family Book Profile - As of December 31, 2014

| (# of loans in thousands)   | Fannie Mae | Freddie Mac | Total |
|-----------------------------|------------|-------------|-------|
| Delinquent Loans            | 52         | 31          | 83    |
| Current Loans               | 759        | 449         | 1,208 |
| <b>Total Loans Serviced</b> | 811        | 480         | 1,291 |