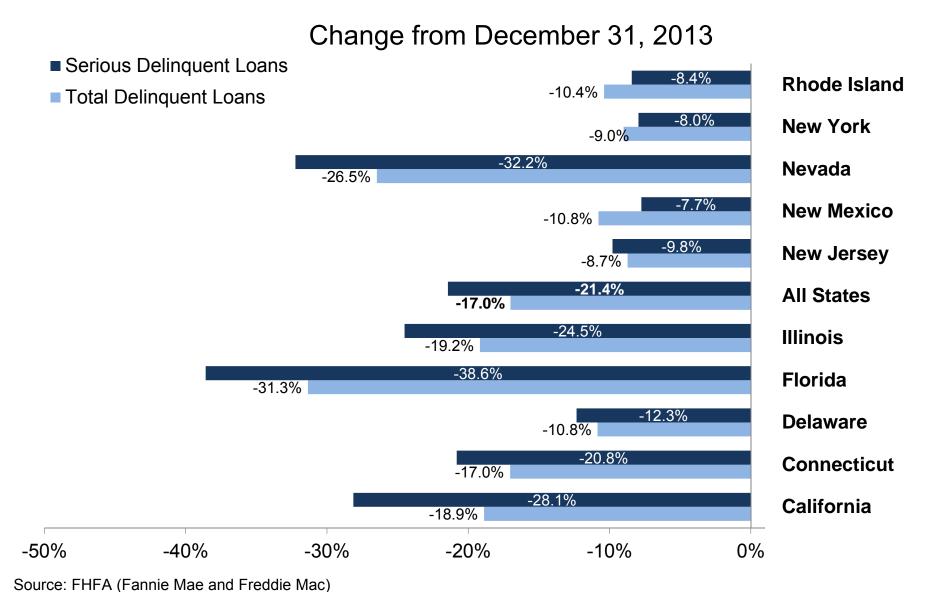

# **Delinquent Loans by State**

The total number of the Enterprises' troubled borrowers continued to decline in the fourth quarter, however approximately 26 percent of these borrowers remained deeply delinquent (365+ days) at the end of the quarter, down from 27 percent in the third quarter. Florida continues to have the highest number of deeply delinquent loans, followed by New York and New Jersey. As of December 31, 2014, approximately 49 percent of the delinquent borrowers in Florida have missed one year or more payments compared with 47 percent in New York and 54 percent in New Jersey.

# Change in the Number of Delinquent Loans in Key States

The total number of the Enterprises' delinquent loans fell 17 percent in 2014 as serious delinquent loans (loans that have missed three or more payments or are in foreclosure) continued to decrease. The Enterprises' serious delinquency rate dropped to 1.9 percent at the end of 2014, from 2.4 percent at the end of 2013.