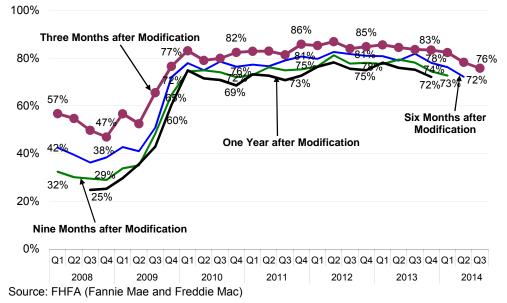

#### Fannie Mae's Loan Modifications

Source: FHFA (Fannie Mae and Freddie Mac)

Source: FHFA (Fannie Mae and Freddie Mac)

#### Fannie Mae's HAMP and Non-HAMP Performance

The performance of Fannie Mae's modified loans remained strong. Loans modified through HAMP continue to perform better after modification than Non-HAMP loan modifications.