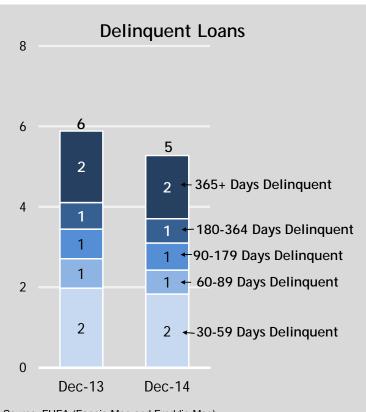

# **Delinquent Loans by State**

The total number of the Enterprises' troubled borrowers continued to decline in the fourth quarter, however approximately 26 percent of these borrowers remained deeply delinquent (365+ days) at the end of the quarter, down from 27 percent in the third quarter. Florida continues to have the highest number of deeply delinquent loans, followed by New York and New Jersey. As of December 31, 2014, approximately 49 percent of the delinquent borrowers in Florida have missed one year or more payments compared with 47 percent in New York and 54 percent in New Jersey.

# Change in the Number of Delinquent Loans in Key States

The total number of the Enterprises' delinquent loans fell 17 percent in 2014 as serious delinquent loans (loans that have missed three or more payments or are in foreclosure) continued to decrease. The Enterprises' serious delinquency rate dropped to 1.9 percent at the end of 2014, from 2.4 percent at the end of 2013.