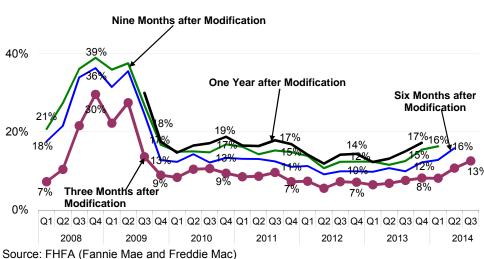

#### Freddie Mac's Loan Modifications

Source: FHFA (Fannie Mae and Freddie Mac)

#### Modified Loans - 60-plus-days Re-Delinquency Rates

<sup>\*</sup> The reported percentage at the end of each period represents the number of current loans remaining at the end of the period, divided by the total number of loan modifications, including loans that have since paid off.

#### Freddie Mac's HAMP and Non-HAMP Performance

The performance of Freddie Mac's modified loans remained strong. Loans modified through HAMP continue to perform relatively better after modification than Non-HAMP loan modifications.