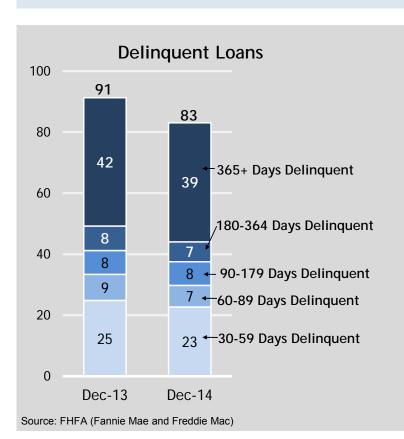

# Florida

#### Single-Family Book Profile - As of December 31, 2014

| (# of loans in thousands)   | Fannie Mae | Freddie Mac | Total |
|-----------------------------|------------|-------------|-------|
| Delinquent Loans            | 73         | 40          | 113   |
| Current Loans               | 1,050      | <u>614</u>  | 1,664 |
| <b>Total Loans Serviced</b> | 1,123      | 654         | 1,777 |

## **Completed Foreclosure Prevention Actions**

|                                      |            |           |            | Conservatorship      |                            |
|--------------------------------------|------------|-----------|------------|----------------------|----------------------------|
|                                      | 2012       | 2013      | 2014       | to Date <sup>1</sup> |                            |
| Home Retention Actions               |            |           |            |                      |                            |
| Repayment Plans                      | 8,248      | 4,999     | 3,092      | 49,620               | Generally                  |
| Forbearance Plans                    | 2,517      | 1,509     | 1,216      | 17,297               | targeted at loans that are |
| Loan Modifications                   | 30,989     | 30,687    | 20,883     | 210,665              | less than 6                |
| Other                                | <u>114</u> | <u>83</u> | <u>140</u> | 4,072                | delinquent.                |
| Total                                | 41,868     | 37,278    | 25,331     | <b>281,653</b>       |                            |
|                                      |            |           |            |                      | Generally                  |
| Nonforeclosure - Home Fort           | feiture Ac | tions     |            |                      | targeted at loans that are |
| Short Sales & Deeds-in-lieu          | 31,039     | 23,515    | 10,869     | 133,699              | more than 6 months         |
| Total Foreclosure Prevention Actions | 72,907     | 60,793    | 36,200     | 415,352              | delinquent.                |

<sup>&</sup>lt;sup>1</sup> Since the first full quarter in conservatorship (4Q08). Freddie Mac's data excludes repayment and forbearance plans completed in 4Q08 and 2009. Fannie Mae's data excludes HomeSaver Advance, charge-offs-in-lieu, short sales and deeds-in-lieu completed in 4Q08.