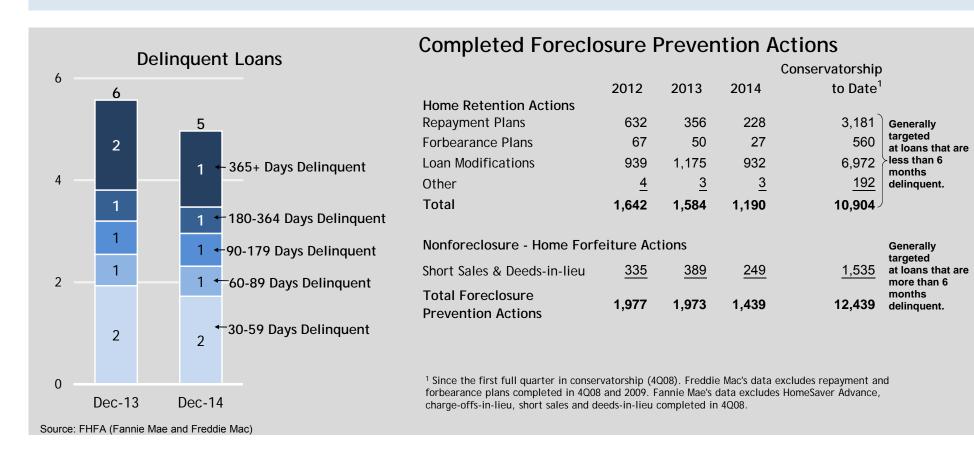

# **Delinquent Loans by State**

The total number of the Enterprises' troubled borrowers continued to decline in the fourth quarter, however approximately 26 percent of these borrowers remained deeply delinquent (365+ days) at the end of the quarter, down from 27 percent in the third quarter. Florida continues to have the highest number of deeply delinquent loans, followed by New York and New Jersey. As of December 31, 2014, approximately 49 percent of the delinquent borrowers in Florida have missed one year or more payments compared with 47 percent in New York and 54 percent in New Jersey.

# Change in the Number of Delinquent Loans in Key States

The total number of the Enterprises' delinquent loans fell 17 percent in 2014 as serious delinquent loans (loans that have missed three or more payments or are in foreclosure) continued to decrease. The Enterprises' serious delinquency rate dropped to 1.9 percent at the end of 2014, from 2.4 percent at the end of 2013.