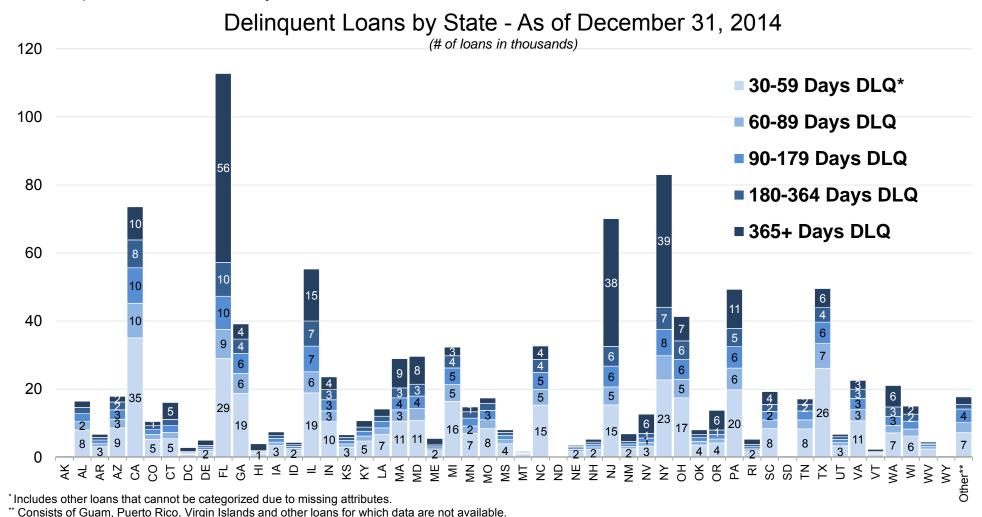

# **Delinquent Loans by State**

The total number of the Enterprises' troubled borrowers continued to decline in the fourth quarter, however approximately 26 percent of these borrowers remained deeply delinquent (365+ days) at the end of the quarter, down from 27 percent in the third quarter. Florida continues to have the highest number of deeply delinquent loans, followed by New York and New Jersey. As of December 31, 2014, approximately 49 percent of the delinquent borrowers in Florida have missed one year or more payments compared with 47 percent in New York and 54 percent in New Jersey.