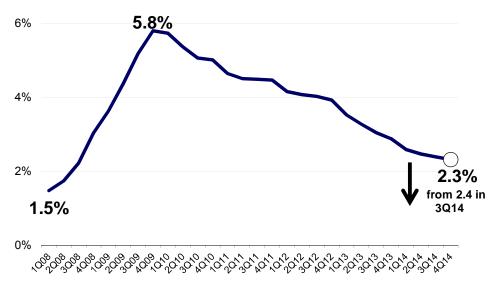

# Change in the Number of Delinquent Loans in Key States

The total number of the Enterprises' delinquent loans fell 17 percent in 2014 as serious delinquent loans (loans that have missed three or more payments or are in foreclosure) continued to decrease. The Enterprises' serious delinquency rate dropped to 1.9 percent at the end of 2014, from 2.4 percent at the end of 2013.

#### 60-plus-days Delinquency Rates

<sup>&</sup>lt;sup>1</sup> Includes loans with missing original credit score.

<sup>&</sup>lt;sup>2</sup> 90 days or more delinquent, or in the process of foreclosure.