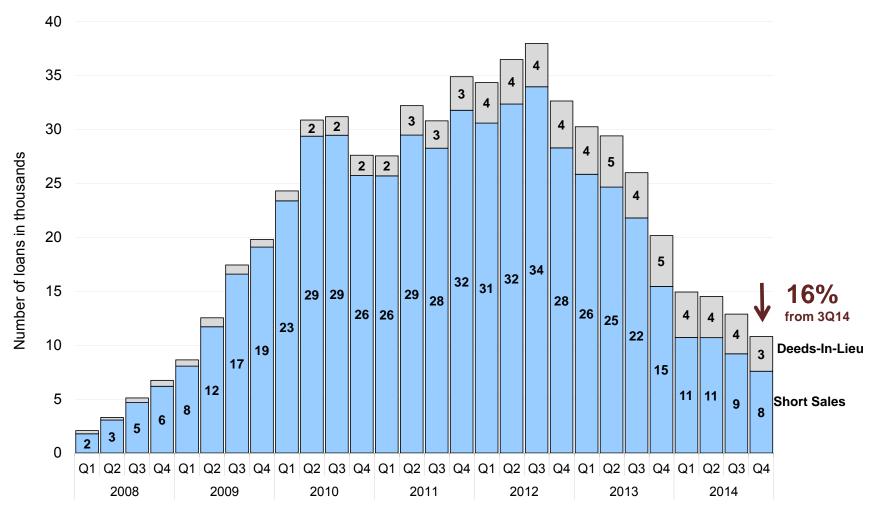

# Foreclosure Prevention Activity: Home Forfeiture Actions

There were 10,800 completed short sales and deeds-in-lieu in the fourth quarter, bringing the total to approximately 605,000 since the start of conservatorships. The number of completed short sales and deeds-in-lieu fell 16 percent during the quarter compared with the third quarter of 2014. These foreclosure alternatives help to reduce the severity of losses resulting from a borrower's default and minimize the impact of foreclosures on borrowers, communities, and neighborhoods.