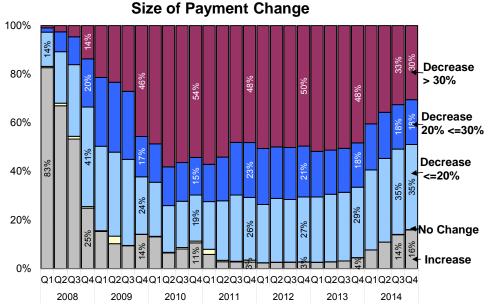

# **Enterprises' Loan Modifications**

The share of the Enterprises' modifications with extend-term only continues to increase. Increases in house prices over the past couple of years have generally increased home equity even for delinquent homeowners, influencing the type of loan modification. Interest rate reductions are generally offered to borrowers with modest or no home equity. Furthermore the amount of principal forbearance offered decreases as home equity increases. These factors have contributed to lower concessions on loan modifications which is reflected in the size of payment change. As the reduction in payment change has decreased over the past year, the level of delinquencies after modification has increased slightly.

#### 3(i) Enterprises Combined - Loan Modifications

|                                 | 1011   | 2Q11   | 3Q11   | 4Q11   | 1Q12   | 2Q12   | 3Q12   | 4Q12   | 1Q13   | 2Q13   | 3Q13   | 4Q13   | 1Q14   | 2Q14   | 3Q14   | 4Q14   | YTD<br>2014 |
|---------------------------------|--------|--------|--------|--------|--------|--------|--------|--------|--------|--------|--------|--------|--------|--------|--------|--------|-------------|
| Loan Modifications (# of loans) | 86,201 | 81,214 | 83,582 | 71,111 | 60,348 | 50,474 | 62,561 | 59,610 | 63,766 | 59,635 | 57,878 | 61,916 | 54,672 | 48,637 | 45,744 | 40,922 | 189,975     |
| Principal and Interest Change   | (%)*   |        |        |        |        |        |        |        |        |        |        |        |        |        |        |        |             |
| Increase                        | 8%     | 6%     | 5%     | 5%     | 4%     | 3%     | 4%     | 4%     | 4%     | 3%     | 4%     | 5%     | 8%     | 10%    | 12%    | 13%    | 10%         |
| No Change                       | 2%     | 1%     | 1%     | 1%     | 0%     | 0%     | 0%     | 0%     | 0%     | 0%     | 0%     | 0%     | 0%     | 0%     | 0%     | 0%     | 0%          |
| Decrease <=20%                  | 22%    | 25%    | 27%    | 26%    | 24%    | 27%    | 28%    | 28%    | 27%    | 26%    | 27%    | 27%    | 31%    | 33%    | 35%    | 35%    | 33%         |
| Decrease 20% <=30%              | 16%    | 18%    | 20%    | 21%    | 21%    | 21%    | 22%    | 22%    | 20%    | 19%    | 19%    | 19%    | 20%    | 20%    | 19%    | 19%    | 19%         |
| Decrease > 30%                  | 52%    | 51%    | 47%    | 47%    | 50%    | 48%    | 45%    | 46%    | 49%    | 51%    | 50%    | 49%    | 41%    | 36%    | 34%    | 33%    | 36%         |