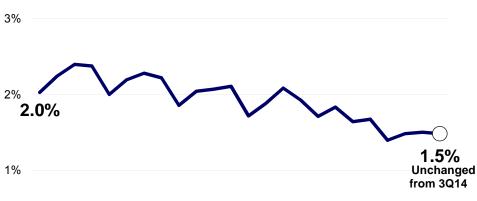

#### **Enterprises' 60-plus-days Delinquency Rates**

Source: FHFA (Fannie Mae and Freddie Mac)

#### **The Enterprises' Mortgage Performance:**

- The number of 60+ days delinquent loans declined 3 percent during the quarter to the lowest level since the start of conservatorships.
- The serious delinquency rate fell to 1.9 percent at the end of the quarter compared with 6.0 percent for Federal Housing Administration (FHA) loans, 3.4 percent for Veterans Affairs (VA) loans and 4.5 percent for all loans (Industry average).