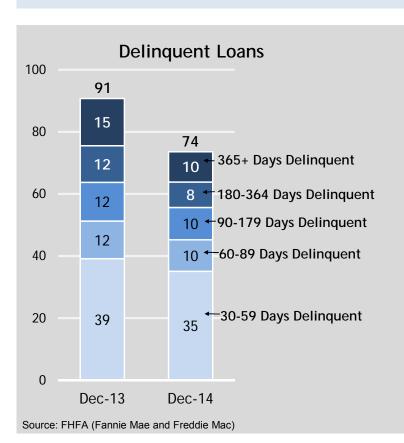

# **Delinquent Loans by State**

The total number of the Enterprises' troubled borrowers continued to decline in the fourth quarter, however approximately 26 percent of these borrowers remained deeply delinquent (365+ days) at the end of the quarter, down from 27 percent in the third quarter. Florida continues to have the highest number of deeply delinquent loans, followed by New York and New Jersey. As of December 31, 2014, approximately 49 percent of the delinquent borrowers in Florida have missed one year or more payments compared with 47 percent in New York and 54 percent in New Jersey.

# Change in the Number of Delinquent Loans in Key States

The total number of the Enterprises' delinquent loans fell 17 percent in 2014 as serious delinquent loans (loans that have missed three or more payments or are in foreclosure) continued to decrease. The Enterprises' serious delinquency rate dropped to 1.9 percent at the end of 2014, from 2.4 percent at the end of 2013.