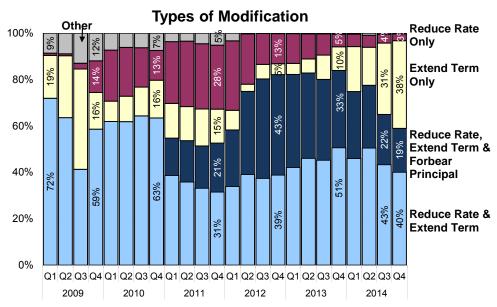

# **Enterprises' Loan Modifications**

The share of the Enterprises' modifications with extend-term only continues to increase. Increases in house prices over the past couple of years have generally increased home equity even for delinquent homeowners, influencing the type of loan modification. Interest rate reductions are generally offered to borrowers with modest or no home equity. Furthermore the amount of principal forbearance offered decreases as home equity increases. These factors have contributed to lower concessions on loan modifications which is reflected in the size of payment change. As the reduction in payment change has decreased over the past year, the level of delinquencies after modification has increased slightly.

Types of Modification (%)

| Types of Woulderton (70)                          |     |     |     |     |     |     |     |     |     |     |     |     |     |     |     |     |     |
|---------------------------------------------------|-----|-----|-----|-----|-----|-----|-----|-----|-----|-----|-----|-----|-----|-----|-----|-----|-----|
| Extend Term Only                                  | 2%  | 5%  | 10% | 11% | 12% | 13% | 14% | 17% | 20% | 25% | 25% | 26% | 34% | 42% | 46% | 50% | 42% |
| Reduce Rate Only                                  | 34% | 32% | 22% | 17% | 15% | 18% | 13% | 11% | 9%  | 8%  | 8%  | 6%  | 6%  | 5%  | 4%  | 4%  | 5%  |
| Reduce Rate and Extend Term                       | 37% | 37% | 34% | 36% | 39% | 37% | 37% | 36% | 37% | 36% | 37% | 38% | 34% | 30% | 27% | 25% | 29% |
| Reduce Rate, Extend Term and<br>Forbear Principal | 24% | 25% | 33% | 36% | 35% | 32% | 36% | 36% | 33% | 31% | 29% | 29% | 26% | 23% | 23% | 21% | 24% |
| Other                                             | 4%  | 1%  | 0%  | 0%  | 0%  | 0%  | 0%  | 0%  | 0%  | 0%  | 0%  | 0%  | 0%  | 0%  | 0%  | 0%  | 0%  |