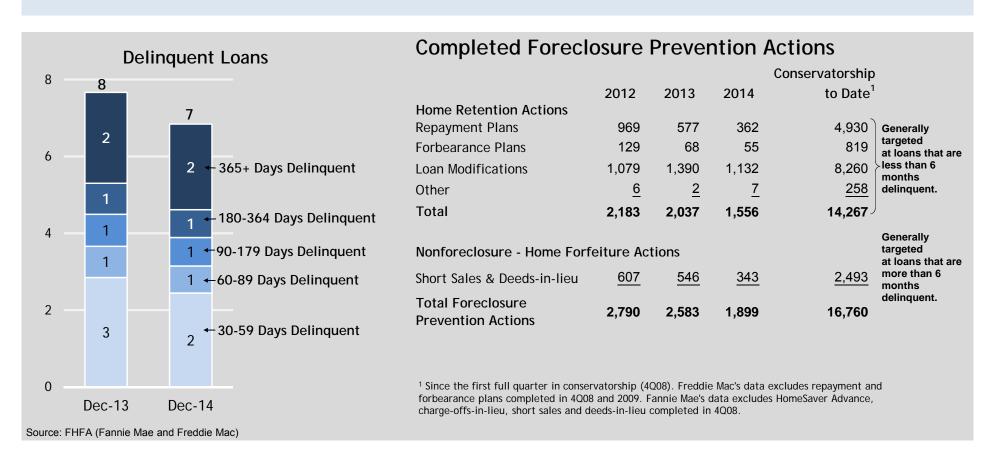

# Nevada

#### Single-Family Book Profile - As of December 31, 2014

| (# of loans in thousands)   | Fannie Mae | Freddie Mac | Total |
|-----------------------------|------------|-------------|-------|
| Delinquent Loans            | 8          | 5           | 13    |
| Current Loans               | <u>168</u> | 94          | 262   |
| <b>Total Loans Serviced</b> | 176        | 99          | 275   |

# **Completed Foreclosure Prevention Actions**

|                                         |           |          |          | Conservatorship      |                            |
|-----------------------------------------|-----------|----------|----------|----------------------|----------------------------|
|                                         | 2012      | 2013     | 2014     | to Date <sup>1</sup> |                            |
| Home Retention Actions                  |           |          |          |                      |                            |
| Repayment Plans                         | 882       | 536      | 361      | 5,829                | Generally                  |
| Forbearance Plans                       | 332       | 175      | 149      | 2,836                | targeted at loans that are |
| Loan Modifications                      | 4,069     | 4,183    | 2,384    | 35,385               | less than 6 months         |
| Other                                   | <u>4</u>  | <u>4</u> | <u>9</u> | <u>454</u>           | delinquent.                |
| Total                                   | 5,287     | 4,898    | 2,903    | 44,505               |                            |
|                                         |           |          |          |                      | Generally                  |
| Nonforeclosure - Home Forfe             | eiture Ac | tions    |          |                      | targeted at loans that are |
| Short Sales & Deeds-in-lieu             | 8,337     | 6,342    | 1,984    | <u>31,337</u>        | more than 6 months         |
| Total Foreclosure<br>Prevention Actions | 13,624    | 11,240   | 4,887    | 75,842               | delinquent.                |

<sup>&</sup>lt;sup>1</sup> Since the first full quarter in conservatorship (4Q08). Freddie Mac's data excludes repayment and forbearance plans completed in 4Q08 and 2009. Fannie Mae's data excludes HomeSaver Advance, charge-offs-in-lieu, short sales and deeds-in-lieu completed in 4Q08.