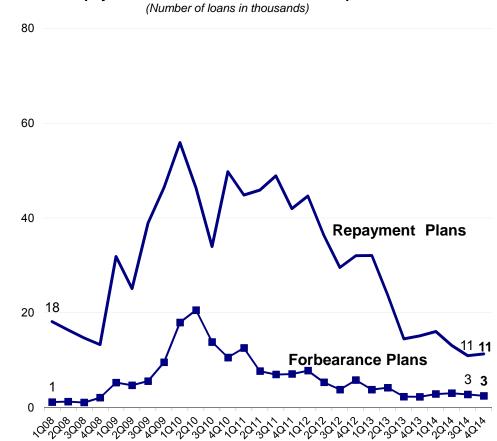

# Foreclosure Prevention Activity: Home Retention Actions

There were more than 40,900 permanent loan modifications in the fourth quarter, bringing the total number of permanent modifications to nearly 190,000 in 2014, and 1.8 million since conservatorship. In addition, the Enterprises completed approximately 11,300 repayment plans and 2,500 forbearance plans to help delinquent borrowers during the quarter.

Source: FHFA (Fannie Mae and Freddie Mac)

Repayment and Forbearance Plans Completed