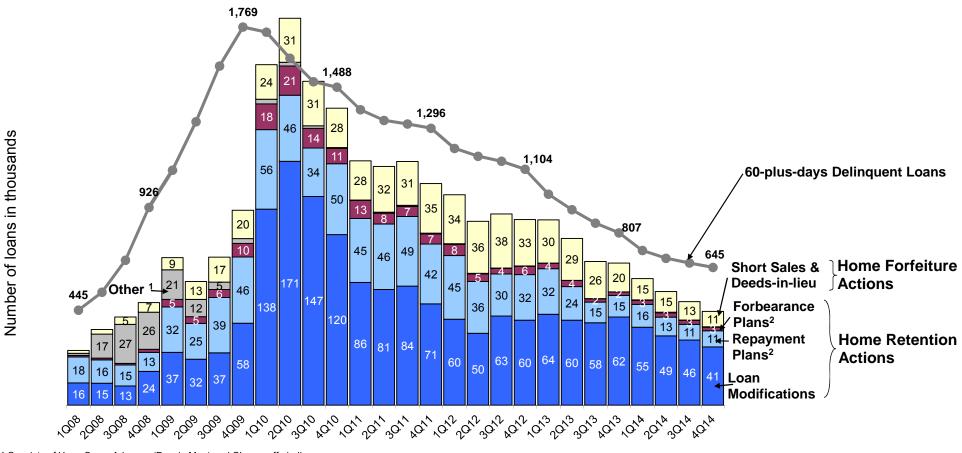

# 60+ Days Delinquent Loans and Foreclosure Prevention Actions

Nearly 65,900 foreclosure prevention actions were completed in the fourth quarter of 2014 as the number of the Enterprises' 60+ days delinquent loans continued to decline. The vast majority of these actions allowed troubled homeowners to stay in their homes during the quarter, including more than 40,900 permanent loan modifications.

<sup>&</sup>lt;sup>1</sup> Consists of HomeSaver Advance (Fannie Mae) and Charge-offs-in-lieu.

<sup>&</sup>lt;sup>2</sup> Include loans that were 30+ days delinquent at initiation of the plan. In addition, the completed forbearance plans data have been revised to exclude HAMP.