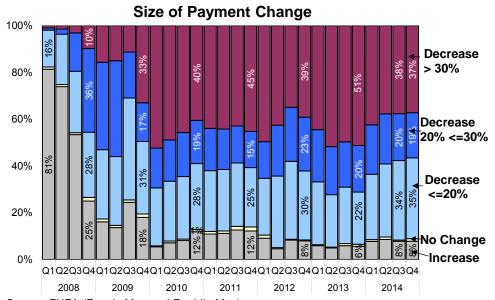

# **Enterprises' Loan Modifications**

The share of the Enterprises' modifications with extend-term only continues to increase. Increases in house prices over the past couple of years have generally increased home equity even for delinquent homeowners, influencing the type of loan modification. Interest rate reductions are generally offered to borrowers with modest or no home equity. Furthermore the amount of principal forbearance offered decreases as home equity increases. These factors have contributed to lower concessions on loan modifications which is reflected in the size of payment change. As the reduction in payment change has decreased over the past year, the level of delinquencies after modification has increased slightly.