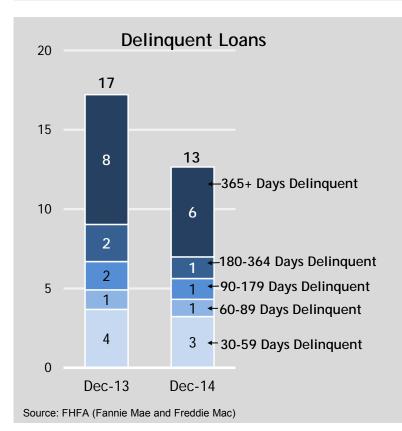

# **Rhode Island**

#### Single-Family Book Profile - As of December 31, 2014

| (# of loans in thousands)   | Fannie Mae | Freddie Mac | Total     |
|-----------------------------|------------|-------------|-----------|
| Delinquent Loans            | 3          | 2           | 5         |
| Current Loans               | <u>56</u>  | <u>35</u>   | <u>91</u> |
| <b>Total Loans Serviced</b> | 59         | 37          | 96        |