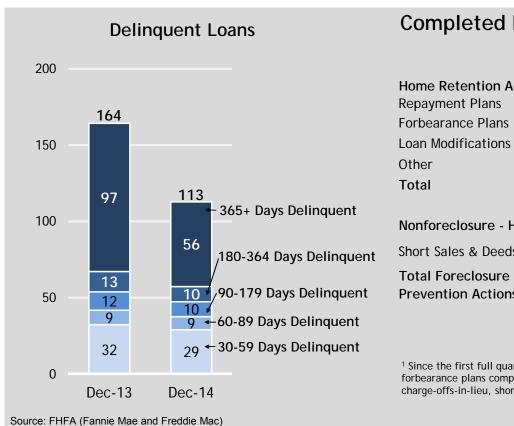

# Florida

#### Single-Family Book Profile - As of December 31, 2014

| (# of loans in thousands)   | Fannie Mae | Freddie Mac | Total |
|-----------------------------|------------|-------------|-------|
| Delinquent Loans            | 73         | 40          | 113   |
| Current Loans               | 1,050      | <u>614</u>  | 1,664 |
| <b>Total Loans Serviced</b> | 1,123      | 654         | 1,777 |