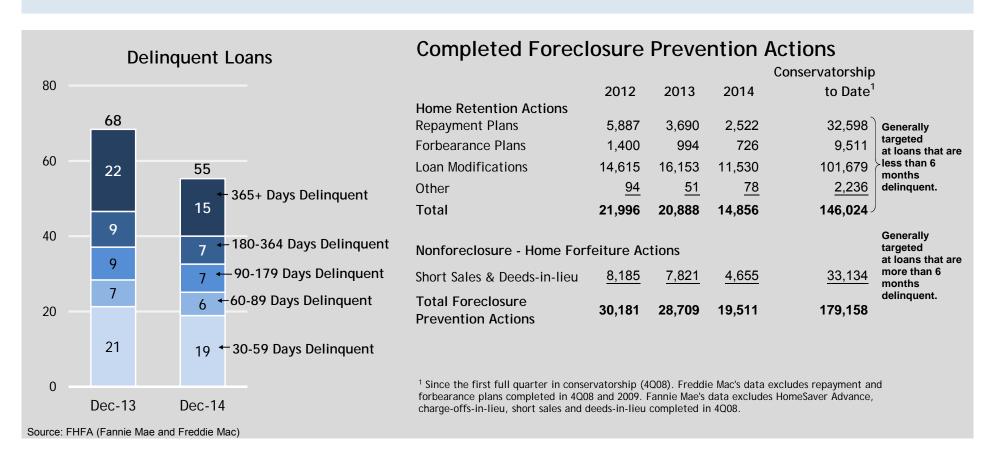

# 60+ Days Delinquent Loans and Foreclosure Prevention Actions

Nearly 65,900 foreclosure prevention actions were completed in the fourth quarter of 2014 as the number of the Enterprises' 60+ days delinquent loans continued to decline. The vast majority of these actions allowed troubled homeowners to stay in their homes during the quarter, including more than 40,900 permanent loan modifications.

# Foreclosure Prevention Activity: Home Retention Actions

There were more than 40,900 permanent loan modifications in the fourth quarter, bringing the total number of permanent modifications to nearly 190,000 in 2014, and 1.8 million since conservatorship. In addition, the Enterprises completed approximately 11,300 repayment plans and 2,500 forbearance plans to help delinquent borrowers during the quarter.

# Foreclosure Prevention Activity: All Actions Completed

The Enterprises completed approximately 307,200 foreclosure prevention actions in 2014, bringing the total to more than 3.4 million since the start of conservatorships in September 2008. Nearly 1.8 million of these actions have been permanent loan modifications. More than 1 million actions have been other forms of assistance that allowed troubled homeowners to stay in their homes. Approximately 605,000 of the actions have been short sales and deeds-in-lieu which resulted in borrowers leaving their homes without going through the foreclosure process.