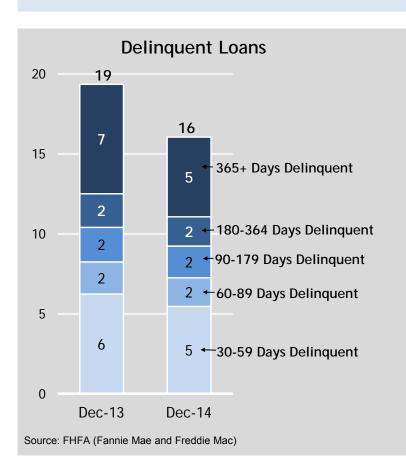

# **Delinquent Loans by State**

The total number of the Enterprises' troubled borrowers continued to decline in the fourth quarter, however approximately 26 percent of these borrowers remained deeply delinquent (365+ days) at the end of the quarter, down from 27 percent in the third quarter. Florida continues to have the highest number of deeply delinquent loans, followed by New York and New Jersey. As of December 31, 2014, approximately 49 percent of the delinquent borrowers in Florida have missed one year or more payments compared with 47 percent in New York and 54 percent in New Jersey.

# Change in the Number of Delinquent Loans in Key States

The total number of the Enterprises' delinquent loans fell 17 percent in 2014 as serious delinquent loans (loans that have missed three or more payments or are in foreclosure) continued to decrease. The Enterprises' serious delinquency rate dropped to 1.9 percent at the end of 2014, from 2.4 percent at the end of 2013.