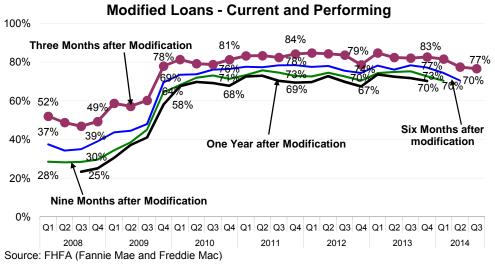

#### Fannie Mae's HAMP and Non-HAMP Performance

The performance of Fannie Mae's modified loans remained strong. Loans modified through HAMP continue to perform better after modification than Non-HAMP loan modifications.