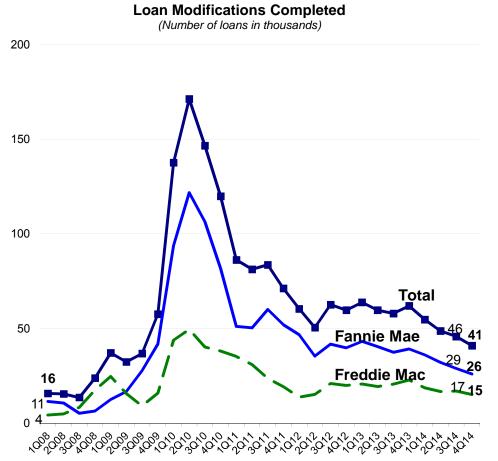

# **Enterprises' Loan Modifications**

The share of the Enterprises' modifications with extend-term only continues to increase. Increases in house prices over the past couple of years have generally increased home equity even for delinquent homeowners, influencing the type of loan modification. Interest rate reductions are generally offered to borrowers with modest or no home equity. Furthermore the amount of principal forbearance offered decreases as home equity increases. These factors have contributed to lower concessions on loan modifications which is reflected in the size of payment change. As the reduction in payment change has decreased over the past year, the level of delinquencies after modification has increased slightly.

#### Fannie Mae's Loan Modifications

Source: FHFA (Fannie Mae and Freddie Mac)

Source: FHFA (Fannie Mae and Freddie Mac)