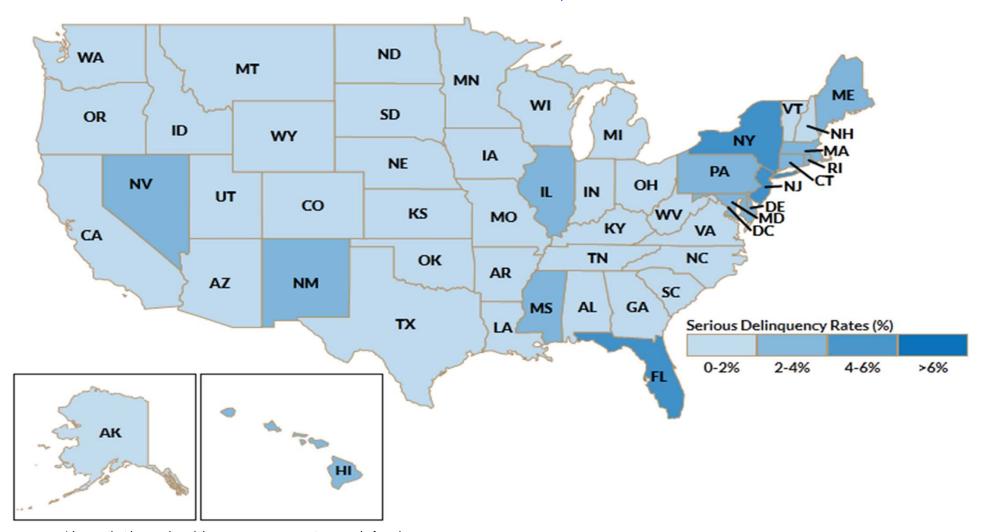

# Serious Delinquency Rates of the Enterprises Single-Family Mortgages\*

For an interactive online map that provides state data, click on the following link:

Fannie Mae and Freddie Mac State Borrower Assistance Map

<sup>\*</sup> Loans that have missed three or more payments or are in foreclosure.

The following pages provide detailed information about ten states with the largest five-year declines in house prices and the highest number and rate of seriously delinquent loans as of December 31, 2014

# Change in the Number of Delinquent Loans in Key States

The total number of the Enterprises' delinquent loans fell 17 percent in 2014 as serious delinquent loans (loans that have missed three or more payments or are in foreclosure) continued to decrease. The Enterprises' serious delinquency rate dropped to 1.9 percent at the end of 2014, from 2.4 percent at the end of 2013.