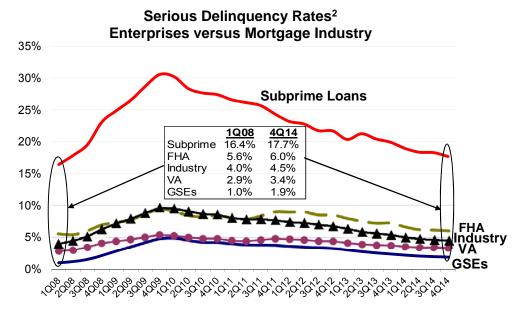

#### **The Enterprises' Mortgage Performance:**

- The number of 60+ days delinquent loans declined 3 percent during the quarter to the lowest level since the start of conservatorships.
- The serious delinquency rate fell to 1.9 percent at the end of the quarter compared with 6.0 percent for Federal Housing Administration (FHA) loans, 3.4 percent for Veterans Affairs (VA) loans and 4.5 percent for all loans (Industry average).

#### 60-plus-days Delinquency Rates

<sup>&</sup>lt;sup>1</sup> Includes loans with missing original credit score.

<sup>&</sup>lt;sup>2</sup> 90 days or more delinquent, or in the process of foreclosure.