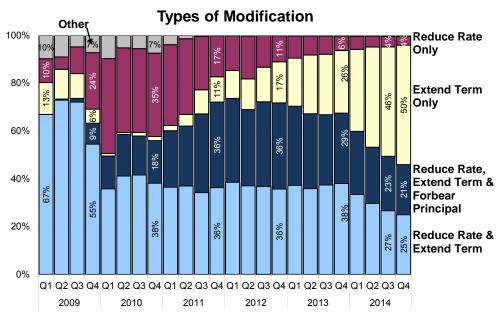

# **Enterprises' Loan Modifications**

The share of the Enterprises' modifications with extend-term only continues to increase. Increases in house prices over the past couple of years have generally increased home equity even for delinquent homeowners, influencing the type of loan modification. Interest rate reductions are generally offered to borrowers with modest or no home equity. Furthermore the amount of principal forbearance offered decreases as home equity increases. These factors have contributed to lower concessions on loan modifications which is reflected in the size of payment change. As the reduction in payment change has decreased over the past year, the level of delinquencies after modification has increased slightly.

Types of Modification (%)

| Types of Modification (%)                         |     |     |     |     |     |     |     |     |     |     |     |     |     |     |     |     |     |
|---------------------------------------------------|-----|-----|-----|-----|-----|-----|-----|-----|-----|-----|-----|-----|-----|-----|-----|-----|-----|
| Extend Term Only                                  | 7%  | 9%  | 12% | 12% | 11% | 10% | 12% | 13% | 15% | 19% | 20% | 20% | 29% | 33% | 40% | 46% | 36% |
| Reduce Rate Only                                  | 31% | 30% | 24% | 20% | 18% | 19% | 13% | 12% | 10% | 9%  | 8%  | 6%  | 5%  | 5%  | 4%  | 3%  | 5%  |
| Reduce Rate and Extend Term                       | 37% | 37% | 34% | 35% | 38% | 38% | 37% | 37% | 39% | 39% | 40% | 43% | 38% | 37% | 33% | 31% | 35% |
| Reduce Rate, Extend Term and<br>Forbear Principal | 21% | 22% | 29% | 32% | 33% | 33% | 38% | 38% | 35% | 33% | 31% | 31% | 27% | 25% | 22% | 20% | 24% |
| Other                                             | 4%  | 2%  | 1%  | 1%  | 1%  | 0%  | 0%  | 0%  | 0%  | 0%  | 0%  | 0%  | 0%  | 0%  | 0%  | 0%  | 0%  |