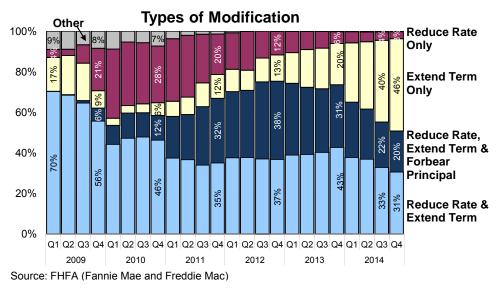

# **Enterprises' Loan Modifications**

The share of the Enterprises' modifications with extend-term only continues to increase. Increases in house prices over the past couple of years have generally increased home equity even for delinquent homeowners, influencing the type of loan modification. Interest rate reductions are generally offered to borrowers with modest or no home equity. Furthermore the amount of principal forbearance offered decreases as home equity increases. These factors have contributed to lower concessions on loan modifications which is reflected in the size of payment change. As the reduction in payment change has decreased over the past year, the level of delinquencies after modification has increased slightly.