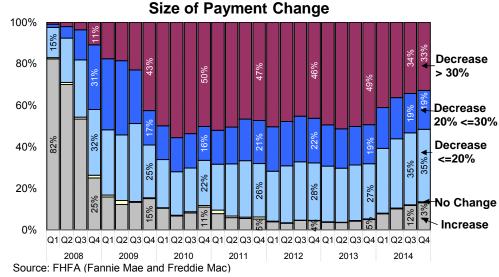

# **Enterprises' Loan Modifications**

The share of the Enterprises' modifications with extend-term only continues to increase. Increases in house prices over the past couple of years have generally increased home equity even for delinquent homeowners, influencing the type of loan modification. Interest rate reductions are generally offered to borrowers with modest or no home equity. Furthermore the amount of principal forbearance offered decreases as home equity increases. These factors have contributed to lower concessions on loan modifications which is reflected in the size of payment change. As the reduction in payment change has decreased over the past year, the level of delinquencies after modification has increased slightly.