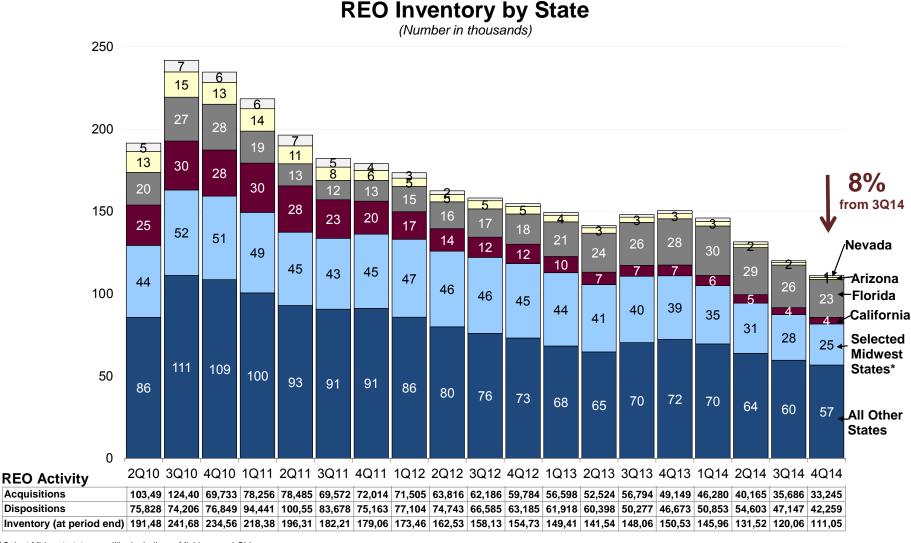

#### The Enterprises' Foreclosures:

- Third-party sales and foreclosure sales fell 7 percent to nearly 36,200 while foreclosure starts decreased slightly to approximately 74,000 in the fourth quarter.
- REO inventory declined 8 percent during the quarter to approximately 111,000, as property dispositions continued to outpace property acquisitions.

# Real Estate Owned (REO) Activity & Inventory

The Enterprises' REO inventory declined 8 percent during the quarter to approximately 111,000, as property dispositions continued to outpace acquisitions. The total number of property acquisitions fell 7 percent while dispositions dropped 10 percent in the fourth quarter.

\*Select Midwest states are Illinois, Indiana, Michigan and Ohio