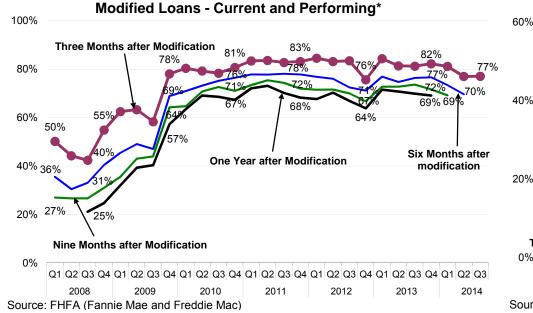

#### Fannie Mae's HAMP and Non-HAMP Performance

The performance of Fannie Mae's modified loans remained strong. Loans modified through HAMP continue to perform better after modification than Non-HAMP loan modifications.

| HAMP                   |      |      |      |      |      |      |      |      |      |    |            |      | No   | on-HAN | 1P   |      |      |      |      |
|------------------------|------|------|------|------|------|------|------|------|------|----|------------|------|------|--------|------|------|------|------|------|
|                        | 3Q12 | 4Q12 | 1Q13 | 2Q13 | 3Q13 | 4Q13 | 1Q14 | 2Q14 | 3Q14 | 30 | <b>Q12</b> | 4Q12 | 1Q13 | 2Q13   | 3Q13 | 4Q13 | 1Q14 | 2Q14 | 3Q14 |
| Current and Performing | 88%  | 82%  | 89%  | 88%  | 88%  | 88%  | 88%  | 86%  | 86%  | 8  | 1%         | 74%  | 83%  | 80%    | 80%  | 81%  | 80%  | 75%  | 76%  |
| 60+ Days Delinquent    | 5%   | 5%   | 4%   | 5%   | 4%   | 4%   | 4%   | 6%   | 5%   | 8  | 8%         | 7%   | 6%   | 8%     | 8%   | 7%   | 8%   | 10%  | 10%  |

#### Modified Loans - Performance Six Months after Modification \*

| HAMP                   |      |      |      |      |      |      |      | Non-HAMP |                                         |  |  |  |  |  |  |
|------------------------|------|------|------|------|------|------|------|----------|-----------------------------------------|--|--|--|--|--|--|
|                        | 3Q12 | 4Q12 | 1Q13 | 2Q13 | 3Q13 | 4Q13 | 1Q14 | 2Q14     | 3Q12 4Q12 1Q13 2Q13 3Q13 4Q13 1Q14 2Q14 |  |  |  |  |  |  |
| Current and Performing | 80%  | 79%  | 85%  | 83%  | 84%  | 85%  | 83%  | 81%      | 69% 69% 75% 73% 75% 75% 71% 68%         |  |  |  |  |  |  |
| 60+ Days Delinquent    | 7%   | 7%   | 6%   | 7%   | 7%   | 6%   | 7%   | 8%       | 12% 10% 12% 13% 12% 9% 14% 16%          |  |  |  |  |  |  |

#### **Modified Loans - Performance Nine Months after Modification \***

| HAMP                   |      |      |      |      |      |      |      |      | N    | on-HAN | 1P   |      |      |      |
|------------------------|------|------|------|------|------|------|------|------|------|--------|------|------|------|------|
|                        | 3Q12 | 4Q12 | 1Q13 | 2Q13 | 3Q13 | 4Q13 | 1Q14 | 3Q12 | 4Q12 | 1Q13   | 2Q13 | 3Q13 | 4Q13 | 1Q14 |
| Current and Performing | 78%  | 76%  | 81%  | 82%  | 82%  | 81%  | 80%  | 67%  | 64%  | 70%    | 71%  | 72%  | 70%  | 67%  |
| 60+ Days Delinquent    | 8%   | 8%   | 8%   | 8%   | 8%   | 8%   | 9%   | 14%  | 14%  | 15%    | 16%  | 14%  | 16%  | 18%  |