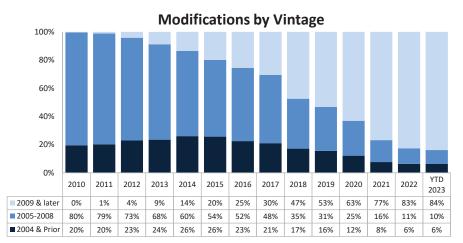

# Enterprises' Loan Modifications

The Enterprises completed 14,420 loan modifications in the second quarter of 2023, down from 15,500 in the first quarter. Fannie Mae's permanent loan modifications declined 10 percent to 8,881 and Freddie Mac's decreased 2 percent to 5,539 during the quarter.

# **Enterprises' Loan Modifications**

There were 29,920 permanent loan modifications in the first half of 2023. Approximately 38 percent of these loans were one year or more delinquent at the time of modification, 94 percent had mark-to-market LTV<= 80%, and 16 percent were originated prior to 2009.

Source: FHFA (Fannie Mae and Freddie Mac)

Source: FHFA (Fannie Mae and Freddie Mac)

\*Includes loans with missing delinquency status. \*\*Includes loans with missing MTMLTV data. \*\*\*Data have been revised.