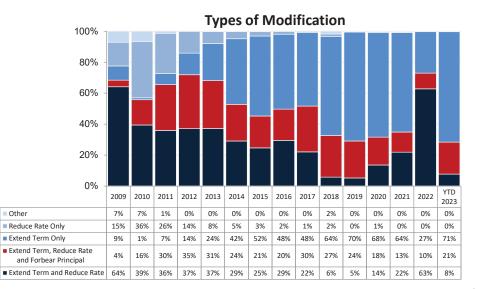

# Enterprises' Loan Modifications

The Enterprises completed 14,420 loan modifications in the second quarter of 2023, down from 15,500 in the first quarter. Fannie Mae's permanent loan modifications declined 10 percent to 8,881 and Freddie Mac's decreased 2 percent to 5,539 during the quarter.

# **Enterprises' Loan Modifications**

There were 29,920 permanent loan modifications in the first half of 2023. Approximately 38 percent of these loans were one year or more delinquent at the time of modification, 94 percent had mark-to-market LTV<= 80%, and 16 percent were originated prior to 2009.

# Enterprises' Loan Modifications

The share of the Enterprises' modifications with reduce rate and extend-term dropped to 7 percent during the first half of 2023 due to the higher mortgage rates. In an effort to provide an interest rate reduction to COVID-19 impacted borrowers, the Enterprises have removed the post-modification mark-to-market LTV threshold related to setting the modification interest rate when determining the new modified terms for a Flex Modification. Approximately 76 percent of loans modified in the fourth quarter of 2022 were current and performing, six months after modification.