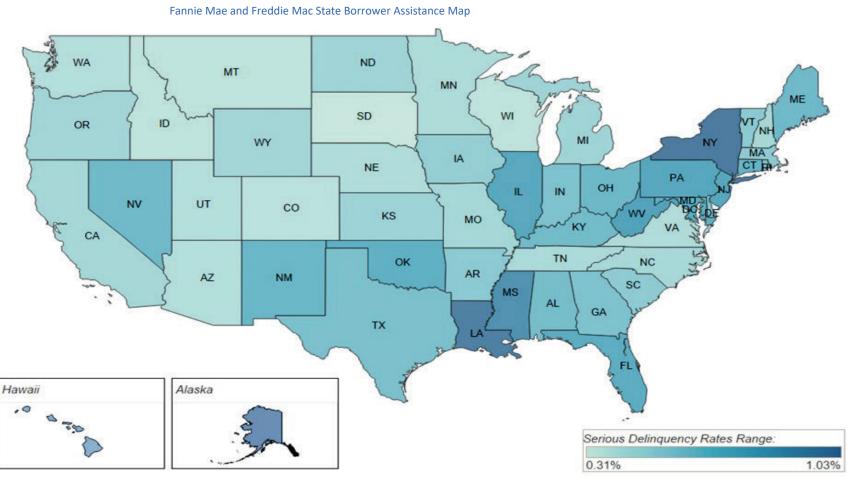

# Serious Delinquency Rates of the Enterprises Single-Family Mortgages\*

For an interactive online map that provides state data, click on the following link:

\* Loans that have missed three or more payments or are in the process of foreclosure.