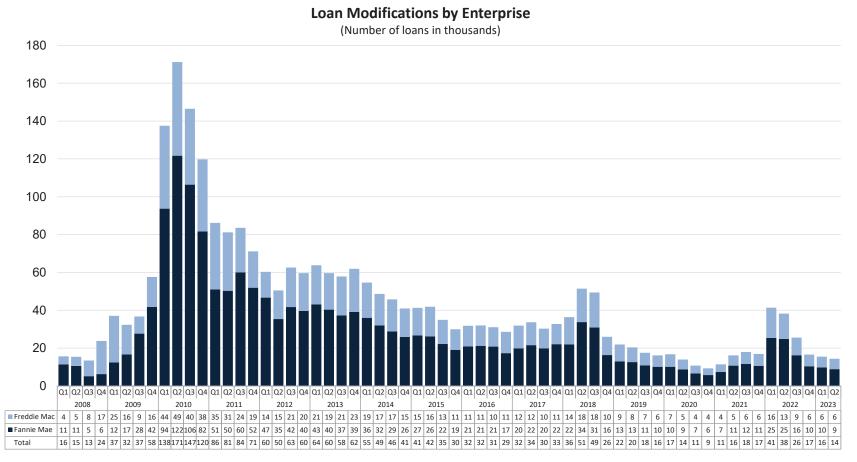

# Enterprises' Loan Modifications

The Enterprises completed 14,420 loan modifications in the second quarter of 2023, down from 15,500 in the first quarter. Fannie Mae's permanent loan modifications declined 10 percent to 8,881 and Freddie Mac's decreased 2 percent to 5,539 during the quarter.

# **Enterprises' Loan Modifications**

There were 29,920 permanent loan modifications in the first half of 2023. Approximately 38 percent of these loans were one year or more delinquent at the time of modification, 94 percent had mark-to-market LTV<= 80%, and 16 percent were originated prior to 2009.

Source: FHFA (Fannie Mae and Freddie Mac)

Source: FHFA (Fannie Mae and Freddie Mac)

\*Includes loans with missing delinquency status. \*\*Includes loans with missing MTMLTV data. \*\*\*Data have been revised.