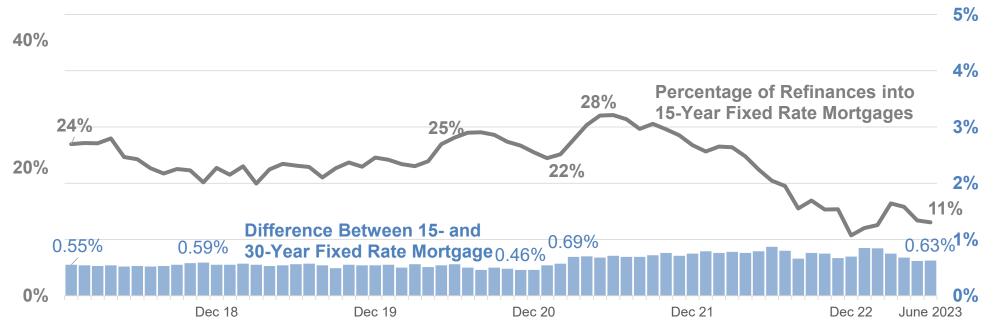

| FHFA Foreclosu                                           | re Prevention and Refinance Report                                                                                                                                                                                                                                                                                                                                                                                                                                                                                                                             |                                                                                                                                                                                                                                  | Second Quar                                  | ter 2023                                     |
|----------------------------------------------------------|----------------------------------------------------------------------------------------------------------------------------------------------------------------------------------------------------------------------------------------------------------------------------------------------------------------------------------------------------------------------------------------------------------------------------------------------------------------------------------------------------------------------------------------------------------------|----------------------------------------------------------------------------------------------------------------------------------------------------------------------------------------------------------------------------------|----------------------------------------------|----------------------------------------------|
|                                                          | 2Q23 Highlights Foreclosure Prevention                                                                                                                                                                                                                                                                                                                                                                                                                                                                                                                         | Foreclosure Prevention Activities                                                                                                                                                                                                |                                              |                                              |
| 6.818                                                    | The Enterprises' Foreclosure Prevention Actions:                                                                                                                                                                                                                                                                                                                                                                                                                                                                                                               | (Number of loans)                                                                                                                                                                                                                | 1Q23                                         | 2Q23                                         |
| troubled<br>homeowners helped                            | • The Enterprises completed 47,370 foreclosure prevention actions in the second quarter of 2023, bringing the total to 6,818,471 since the start of conservatorships in September 2008. Of these actions, 6,113,843 have helped troubled homeowners stay in their homes, including 2,655,071 permanent loan modifications.                                                                                                                                                                                                                                     | Completed Actions<br>Loan Modifications *<br>Repayment Plans<br>Forbearance Plans                                                                                                                                                | 15,500<br>3,069<br>12,324                    | 14,420<br>3,302<br>9,173<br>177              |
| during<br>conservatorships                               | • Initiated forbearance plans decreased to 27,738 in the second quarter from 34,749 in the first quarter of 2023. The total number of loans in forbearance at the end of the quarter was 54,109, representing approximately 0.17 percent of the total loans serviced, and 11 percent of the total delinquent loans.                                                                                                                                                                                                                                            | Charge-offs-in-lieu<br>Payment Deferral<br><b>Home Retention Actions</b><br>Short Sales                                                                                                                                          | 158<br>27,069<br><b>58,120</b><br>103        | 20,105<br>47,177<br>148                      |
| <b>33%</b> of loan                                       | • Nineteen percent of modifications in the second quarter were modifications with principal forbearance. Modifications that include extend-term only accounted for 77 percent of all loan modifications during the quarter.                                                                                                                                                                                                                                                                                                                                    | Deeds-in-lieu<br>Home Forfeiture Actions<br>TOTAL                                                                                                                                                                                | 45<br>148<br>58,268                          | 45<br>193<br>47,370                          |
| modifications in<br>2Q23 reduced<br>borrowers' monthly   | • There were 193 completed short sales and deeds-in-lieu during the quarter, bringing the total to 704,628 since the conservatorships began in September 2008. <b>The Enterprises' Mortgage Performance:</b>                                                                                                                                                                                                                                                                                                                                                   | Inventory (Number of loans at period end)<br>Repayment Plans<br>Forbearance Plans                                                                                                                                                | 7,094<br>65,757                              | 8,048<br>54,109                              |
| payments by over<br>20%                                  | • The 60+ days delinquency rate decreased from 0.75 percent at the end of the first quarter to 0.72 percent at the end of the second quarter of 2023, the lowest level since the pandemic.                                                                                                                                                                                                                                                                                                                                                                     | * Includes HAMP permanent modifications<br>Source: FHFA (Fannie Mae and Freddie Ma<br>Mortgage Performance <i>(at period ei</i>                                                                                                  | ac)                                          | - ,                                          |
| Serious delinquency<br>rate decreased to<br>0.55%        | • The Enterprises' serious (90 days or more) delinquency rate fell to 0.55 percent at the end of the second quarter. This compared with 3.71 percent for Federal Housing Administration (FHA) loans, 2.15 percent for Veterans Affairs (VA) loans, and 1.61 percent for all loans (industry average).                                                                                                                                                                                                                                                          | (Number of loans)<br>30-59 Days Delinquent<br>60-plus-days Delinquent<br>Seriously Delinquent*                                                                                                                                   | <b>1Q23</b><br>218,409<br>231,406<br>186,977 | <b>2Q23</b><br>252,579<br>221,822<br>172,581 |
| at the end of 2Q23                                       | <ul> <li>The Enterprises' Foreclosures:</li> <li>Foreclosure starts decreased 10 percent to 17,919 while third-party and foreclosure sales increased 2 percent to 3,783 in the second quarter.</li> </ul>                                                                                                                                                                                                                                                                                                                                                      | Foreclosure Starts<br>Third-party & Foreclosure Sales                                                                                                                                                                            | 19,809<br>3,700<br>11,190                    | 17,919<br>3,783                              |
| REO inventory<br>decreased<br><b>1.2%</b><br>in the 2Q23 | <ul> <li>For an interactive online map that provides state data, click on the following link:<br/>Fannie Mae and Freddie Mac State Borrower Assistance Map</li> <li>2Q23 Highlights Refinance Activities</li> <li>Although muted for the overall quarter, total refinance volume increased in June 2023 as mortgage rates increased in May but remained below the October peak of 6.90 percent. Mortgage rates rose in June: the average interest rate on a 30-year fixed rate mortgage increased to 6.71 percent from a May level of 6.43 percent.</li> </ul> | REO Inventory<br>(Percent of total loans serviced)<br>30-59 Days Delinquent<br>60-plus-days Delinquent<br>Seriously Delinquent*<br>* 90 days or more delinquent, or in the process of<br>Source: FHFA (Fannie Mae and Freddie Ma | 0.71%<br>0.75%<br>0.60%<br>of foreclosure.   | 11,061<br>0.82%<br>0.72%<br>0.55%            |
|                                                          | <ul> <li>The percentage of borrowers refinancing into shorter term 15-year mortgages<br/>decreased to 11 percent in June. The average interest rate savings of a 15-year<br/>mortgage over a 30-year mortgage has been higher in 2021 through 2023</li> </ul>                                                                                                                                                                                                                                                                                                  | Refinance Activities<br>(Number of loans)<br>Total Refinances                                                                                                                                                                    | <b>1Q23</b><br>78,445                        | <b>2Q23</b><br>93,952                        |