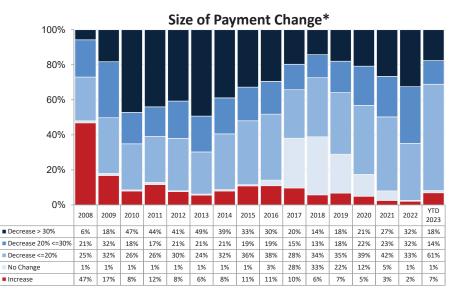

# **Enterprises' Loan Modifications**

There were 29,920 permanent loan modifications in the first half of 2023. Approximately 38 percent of these loans were one year or more delinquent at the time of modification, 94 percent had mark-to-market LTV<= 80%, and 16 percent were originated prior to 2009.

# Enterprises' Loan Modifications

The share of the Enterprises' modifications with reduce rate and extend-term dropped to 7 percent during the first half of 2023 due to the higher mortgage rates. In an effort to provide an interest rate reduction to COVID-19 impacted borrowers, the Enterprises have removed the post-modification mark-to-market LTV threshold related to setting the modification interest rate when determining the new modified terms for a Flex Modification. Approximately 76 percent of loans modified in the fourth quarter of 2022 were current and performing, six months after modification.