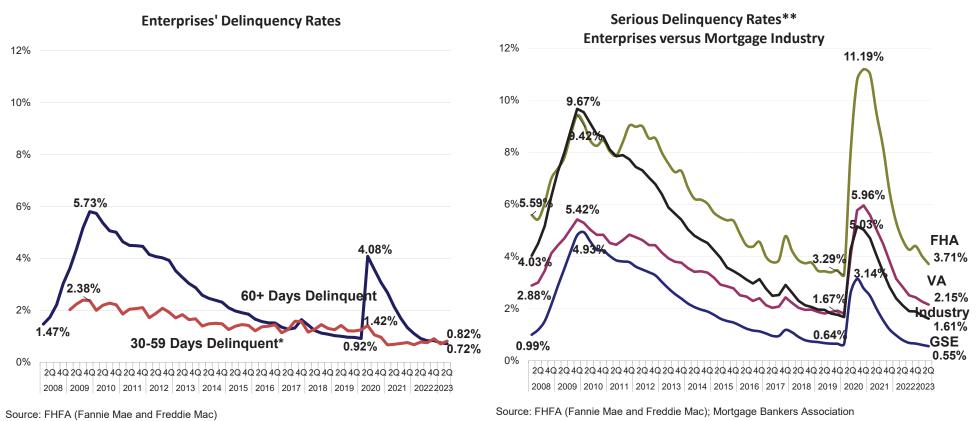

### Mortgage Performance

The percentage of the Enterprises' loans that are 30-59 days delinquent increased to 0.82 percent while the 60+ days delinquency rate decreased to 0.72 percent at the end of the second quarter of 2023. The Enterprises' serious delinquency rate also dropped to 0.55 percent at the end of the quarter, the lowest level since the pandemic. This compared with 3.71 percent for Federal Housing Administration (FHA) loans, 2.15 percent for Veterans Affairs (VA) loans, and 1.61 percent for all loans (industry average).

\*2008 data not available. \*\*90 days or more delinguent, or in the process of foreclosure.