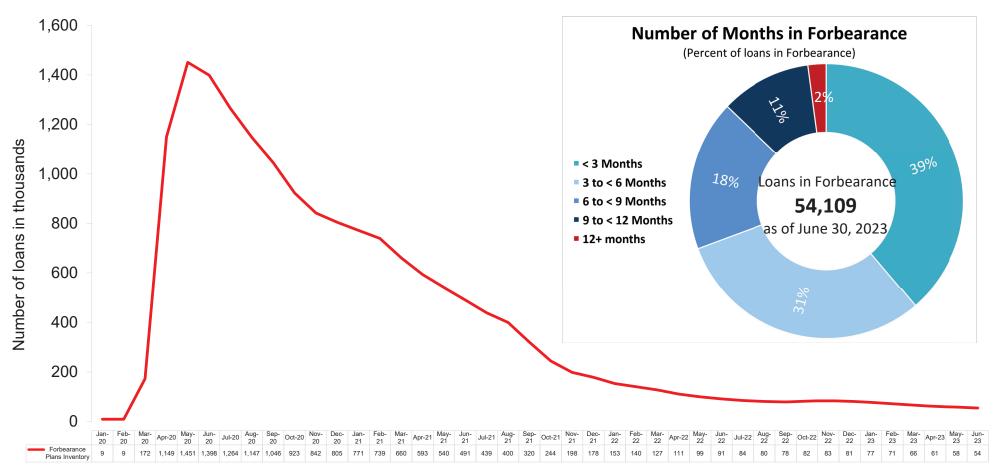

### Forbearance Plans Inventory<sup>1</sup>

The total number of loans in forbearance plans remained elevated through June 2023 compared with pre-pandemic levels. As of June 30, 2023, there were 54,109 loans in forbearance, representing approximately 0.17 percent of the Enterprises' single-family conventional book of business, down from 65,757 or 0.21 percent at the end of the first quarter of 2023. Approximately 2 percent of these loans have been on the plan for more than 12 months.

<sup>1</sup> Number of loans in forbearance plans at period end. These numbers may not match results reported in the Enterprises' financial statements due to timing differences in reporting. \* See page 24 for data on forbearance plans initiated and completed during the month and pages 35-37 for forbearance plans inventory by state.