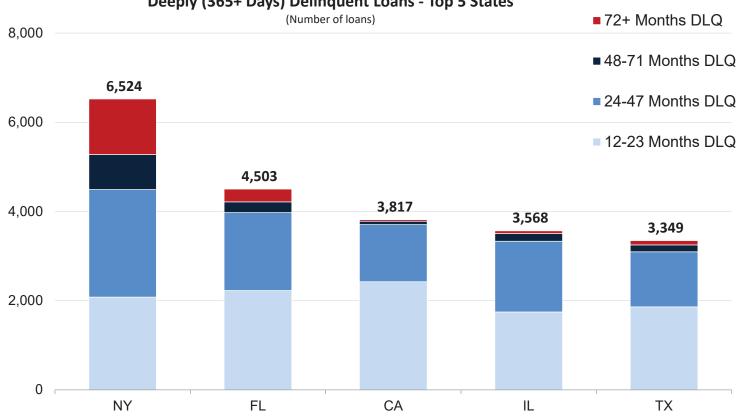

### **Deeply Delinquent Loans in Selected States**

Deeply delinquent loans (365+ days) are highly concentrated in certain states that require a judicial review of foreclosure activity and two other states with higher concentrations of the Enterprises single-family guaranty book of business. As of June 30, 2023, approximately 40 percent of the Enterprises' deeply delinguent loans were in three judicial states (Florida, New York and Illinois) and two non-judicial states (California and Texas). In New York, approximately 19 percent of these loans have been delinguent for over six years.

### Deeply (365+ Days) Delinguent Loans - Top 5 States