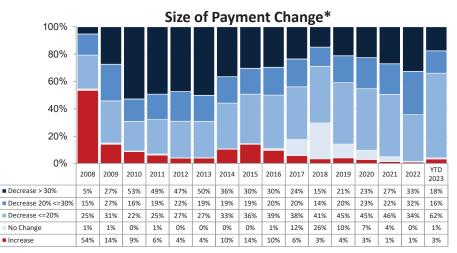

# FHEA

The Enterprises required mandatory implementation of Flex Modification on October 1, 2017. Flex Modification allows more borrowers to qualify for a home retention solution and targets a 20% monthly payment reduction to improve borrower success under the loan modification.

60%

The Enterprises required mandatory implementation of Flex Modification on October 1, 2017. Flex Modification allows more borrowers to qualify for a home retention solution and targets a 20% monthly payment reduction to improve borrower success under the loan modification.