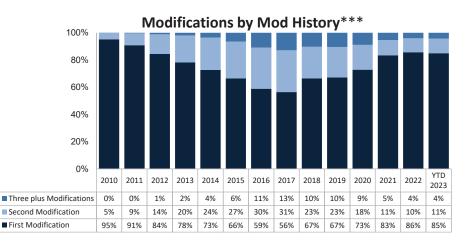

# Enterprises' Loan Modifications

The Enterprises completed 14,420 loan modifications in the second quarter of 2023, down from 15,500 in the first quarter. Fannie Mae's permanent loan modifications declined 10 percent to 8,881 and Freddie Mac's decreased 2 percent to 5,539 during the quarter.

# **Enterprises' Loan Modifications**

There were 29,920 permanent loan modifications in the first half of 2023. Approximately 38 percent of these loans were one year or more delinquent at the time of modification, 94 percent had mark-to-market LTV<= 80%, and 16 percent were originated prior to 2009.

Source: FHFA (Fannie Mae and Freddie Mac)

Source: FHFA (Fannie Mae and Freddie Mac)

\*Includes loans with missing delinquency status. \*\*Includes loans with missing MTMLTV data. \*\*\*Data have been revised.