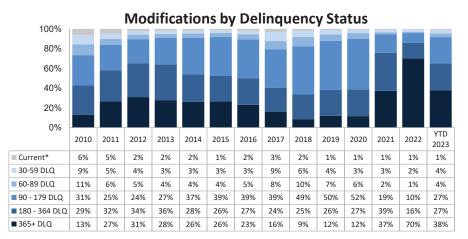

# Enterprises' Loan Modifications

The Enterprises completed 14,420 loan modifications in the second quarter of 2023, down from 15,500 in the first quarter. Fannie Mae's permanent loan modifications declined 10 percent to 8,881 and Freddie Mac's decreased 2 percent to 5,539 during the quarter.

# **Enterprises' Loan Modifications**

There were 29,920 permanent loan modifications in the first half of 2023. Approximately 38 percent of these loans were one year or more delinquent at the time of modification, 94 percent had mark-to-market LTV<= 80%, and 16 percent were originated prior to 2009.

Source: FHFA (Fannie Mae and Freddie Mac)

Source: FHFA (Fannie Mae and Freddie Mac)

\*Includes loans with missing delinquency status. \*\*Includes loans with missing MTMLTV data. \*\*\*Data have been revised.