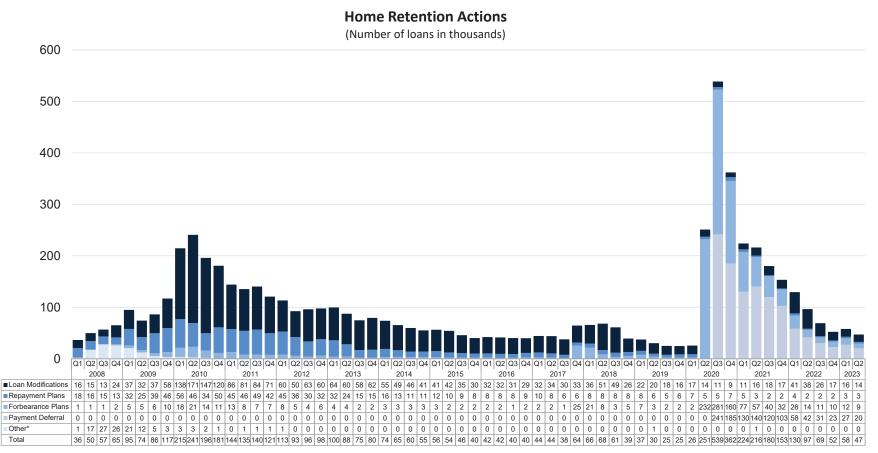

# Foreclosure Prevention Activity: Home Retention Actions

The Enterprises completed 47,177 home retention actions in the second quarter of 2023, compared with 58,120 in the first quarter of 2023. These actions, which included 20,105 payment deferrals, 14,420 permanent loan modifications, 9,173 forbearance plans, 3,302 repayment plans and 177 charge-offs-in-lieu, helped delinquent borrowers stay in their homes during the quarter.

\*Consists of HomeSaver Advance (Fannie Mae) and Charge-offs-in-lieu. The volumes of these actions are usually small and may appear as zero due to rounding.