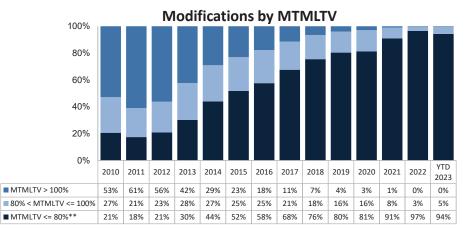

# Enterprises' Loan Modifications

The Enterprises completed 14,420 loan modifications in the second quarter of 2023, down from 15,500 in the first quarter. Fannie Mae's permanent loan modifications declined 10 percent to 8,881 and Freddie Mac's decreased 2 percent to 5,539 during the quarter.

# **Enterprises' Loan Modifications**

There were 29,920 permanent loan modifications in the first half of 2023. Approximately 38 percent of these loans were one year or more delinquent at the time of modification, 94 percent had mark-to-market LTV<= 80%, and 16 percent were originated prior to 2009.

Source: FHFA (Fannie Mae and Freddie Mac)

Source: FHFA (Fannie Mae and Freddie Mac)

\*Includes loans with missing delinquency status. \*\*Includes loans with missing MTMLTV data. \*\*\*Data have been revised.