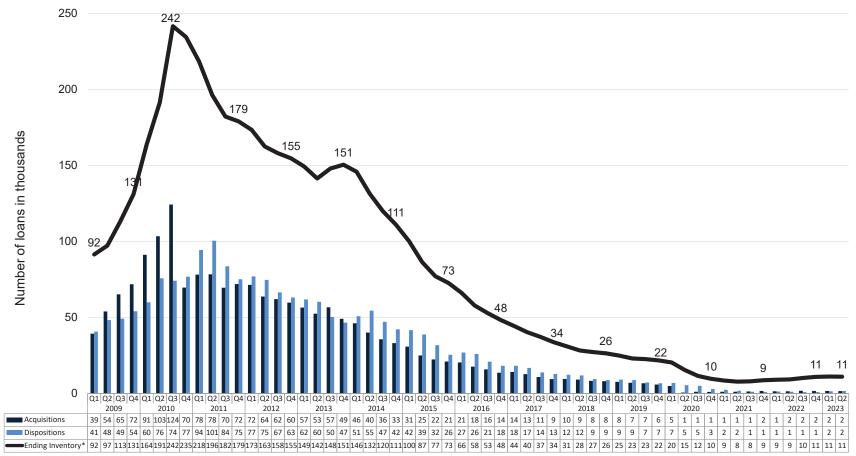

### Real Estate Owned (REO) Activity & Inventory

The Enterprises' REO inventory decreased slightly from 11,190 in the first quarter to 11,061 in the second quarter of 2023, as REO property dispositions outpaced acquisitions. The total number of property acquisitions decreased 3 percent to 1,639, while disposition rose 16 percent to 1,767 during the quarter.