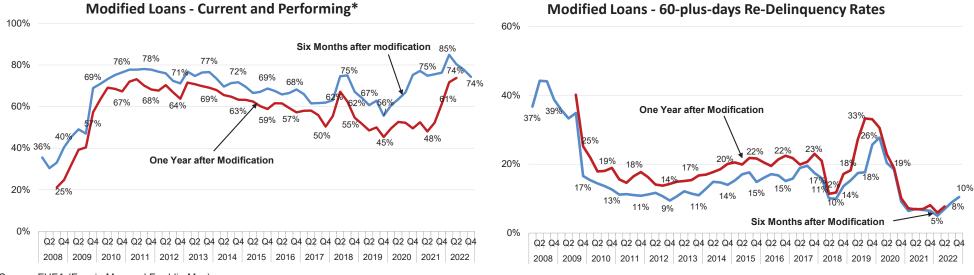

# Enterprises' Loan Modifications

The share of the Enterprises' modifications with reduce rate and extend-term dropped to 7 percent during the first half of 2023 due to the higher mortgage rates. In an effort to provide an interest rate reduction to COVID-19 impacted borrowers, the Enterprises have removed the post-modification mark-to-market LTV threshold related to setting the modification interest rate when determining the new modified terms for a Flex Modification. Approximately 76 percent of loans modified in the fourth quarter of 2022 were current and performing, six months after modification.

Source: FHFA (Fannie Mae and Freddie Mac)

2008 2009 2010 2011 2012 2013 2014 2015 2016 2017 2018 2019 2020 2021 2022

\* The 2019-2021 data have been revised.

\*\* The reported percentage at the end of each period represents the number of current loans remaining at the end of the period, divided by the total number of loan modifications, including loans that have since paid off. In 2016, the Enterprises began its Reperforming Loan (PRL) sale program. Over time, an increasing number of modified, reperforming loans will be sold through this program which will result in a lower percentage of Current and Performing loans.

Source: FHFA (Fannie Mae and Freddie Mac)

Modified Loans - 60-plus-days Re-Delinquency Rates

Source: FHFA (Fannie Mae and Freddie Mac)

### Modified Loans - Current and Performing\*\*

Source: FHFA (Fannie Mae and Freddie Mac)

Source: FHFA (Fannie Mae and Freddie Mac)

### Modified Loans - 60-plus-days Re-Delinquency Rates

Source: FHFA (Fannie Mae and Freddie Mac)