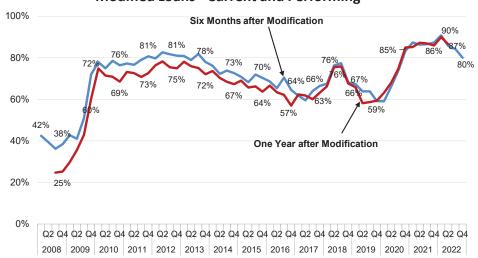

# Enterprises' Loan Modifications

The share of the Enterprises' modifications with reduce rate and extend-term dropped to 7 percent during the first half of 2023 due to the higher mortgage rates. In an effort to provide an interest rate reduction to COVID-19 impacted borrowers, the Enterprises have removed the post-modification mark-to-market LTV threshold related to setting the modification interest rate when determining the new modified terms for a Flex Modification. Approximately 76 percent of loans modified in the fourth quarter of 2022 were current and performing, six months after modification.

Source: FHFA (Fannie Mae and Freddie Mac)

2008 2009 2010 2011 2012 2013 2014 2015 2016 2017 2018 2019 2020 2021 2022

\* The 2019-2021 data have been revised.

\*\* The reported percentage at the end of each period represents the number of current loans remaining at the end of the period, divided by the total number of loan modifications, including loans that have since paid off. In 2016, the Enterprises began its Reperforming Loan (PRL) sale program. Over time, an increasing number of modified, reperforming loans will be sold through this program which will result in a lower percentage of Current and Performing loans.

60%

The Enterprises required mandatory implementation of Flex Modification on October 1, 2017. Flex Modification allows more borrowers to qualify for a home retention solution and targets a 20% monthly payment reduction to improve borrower success under the loan modification.