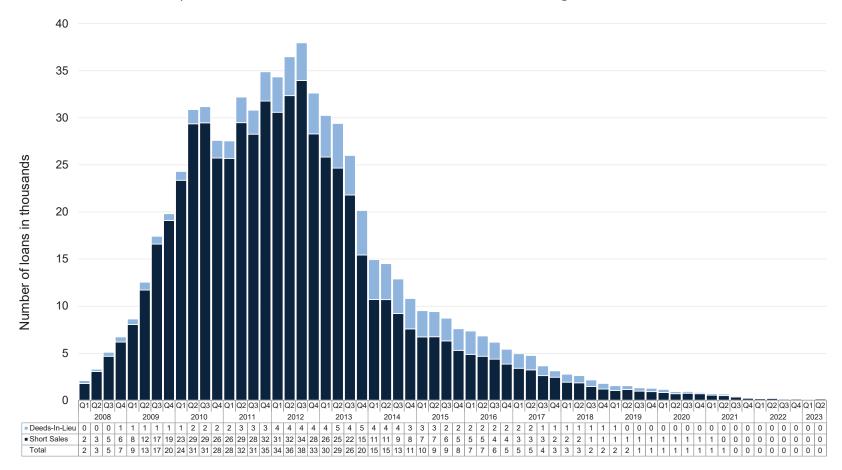

### Foreclosure Prevention Activity: Home Forfeiture Actions

There were 193 completed short sales and deeds-in-lieu in the second quarter, bringing the total to 704,628 since the start of conservatorships. The number of completed short sales and deeds-in-lieu increased 30 percent in the second quarter compared with the first quarter of 2023. These foreclosure alternatives help to reduce the severity of losses resulting from a borrower's default and minimize the impact of foreclosures on borrowers, communities, and neighborhoods.

### Foreclosures

There were 3,783 completed third-party and foreclosure sales in the second quarter, up 2 percent compared with the first quarter of 2023. The number of foreclosure starts decreased from 19,809 in the first quarter to 17,919 in the second quarter of 2023.