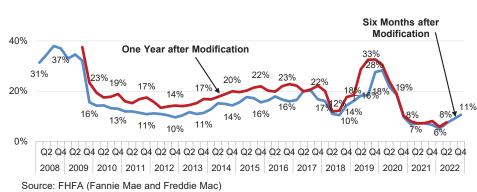

### Modified Loans - 60-plus-days Re-Delinquency Rates

Source: FHFA (Fannie Mae and Freddie Mac)

#### \* The 2019-2021 data have been revised.

\*\* The reported percentage at the end of each period represents the number of current loans remaining or paid in full at the end of the period, divided by the total number of loan modifications, including loans that have since paid off. In 2016, Freddie Mac began its Reperforming Loan (PRL) sale program. Over time, an increasing number of modified, reperforming loans will be sold through this program which will result in a lower percentage of Current and Performing loans.