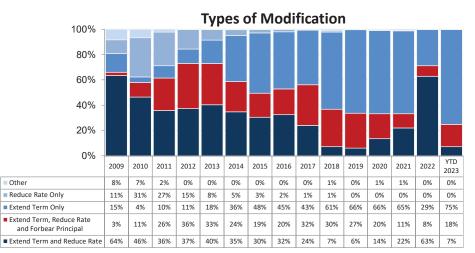

# Enterprises' Loan Modifications

The share of the Enterprises' modifications with reduce rate and extend-term dropped to 7 percent during the first half of 2023 due to the higher mortgage rates. In an effort to provide an interest rate reduction to COVID-19 impacted borrowers, the Enterprises have removed the post-modification mark-to-market LTV threshold related to setting the modification interest rate when determining the new modified terms for a Flex Modification. Approximately 76 percent of loans modified in the fourth quarter of 2022 were current and performing, six months after modification.

60%

The Enterprises required mandatory implementation of Flex Modification on October 1, 2017. Flex Modification allows more borrowers to qualify for a home retention solution and targets a 20% monthly payment reduction to improve borrower success under the loan modification.