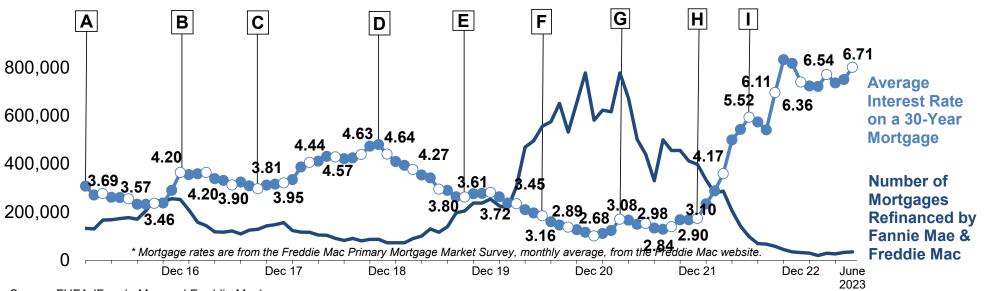

| FHFA Foreclosu                                           | re Prevention and Refinance Report                                                                                                                                                                                                                                                                                                                                                                                                                                                                                                                             |                                                                                                                                                                                                                                  | Second Quar                                  | ter 2023                                     |
|----------------------------------------------------------|----------------------------------------------------------------------------------------------------------------------------------------------------------------------------------------------------------------------------------------------------------------------------------------------------------------------------------------------------------------------------------------------------------------------------------------------------------------------------------------------------------------------------------------------------------------|----------------------------------------------------------------------------------------------------------------------------------------------------------------------------------------------------------------------------------|----------------------------------------------|----------------------------------------------|
|                                                          | 2Q23 Highlights Foreclosure Prevention                                                                                                                                                                                                                                                                                                                                                                                                                                                                                                                         | Foreclosure Prevention Activities                                                                                                                                                                                                |                                              |                                              |
| 6.818                                                    | The Enterprises' Foreclosure Prevention Actions:                                                                                                                                                                                                                                                                                                                                                                                                                                                                                                               | (Number of loans)                                                                                                                                                                                                                | 1Q23                                         | 2Q23                                         |
| troubled<br>homeowners helped                            | • The Enterprises completed 47,370 foreclosure prevention actions in the second quarter of 2023, bringing the total to 6,818,471 since the start of conservatorships in September 2008. Of these actions, 6,113,843 have helped troubled homeowners stay in their homes, including 2,655,071 permanent loan modifications.                                                                                                                                                                                                                                     | Completed Actions<br>Loan Modifications *<br>Repayment Plans<br>Forbearance Plans                                                                                                                                                | 15,500<br>3,069<br>12,324                    | 14,420<br>3,302<br>9,173<br>177              |
| during<br>conservatorships                               | • Initiated forbearance plans decreased to 27,738 in the second quarter from 34,749 in the first quarter of 2023. The total number of loans in forbearance at the end of the quarter was 54,109, representing approximately 0.17 percent of the total loans serviced, and 11 percent of the total delinquent loans.                                                                                                                                                                                                                                            | Charge-offs-in-lieu<br>Payment Deferral<br><b>Home Retention Actions</b><br>Short Sales                                                                                                                                          | 158<br>27,069<br><b>58,120</b><br>103        | 20,105<br>47,177<br>148                      |
| <b>33%</b> of loan                                       | • Nineteen percent of modifications in the second quarter were modifications with principal forbearance. Modifications that include extend-term only accounted for 77 percent of all loan modifications during the quarter.                                                                                                                                                                                                                                                                                                                                    | Deeds-in-lieu<br>Home Forfeiture Actions<br>TOTAL                                                                                                                                                                                | 45<br>148<br>58,268                          | 45<br>193<br>47,370                          |
| modifications in<br>2Q23 reduced<br>borrowers' monthly   | • There were 193 completed short sales and deeds-in-lieu during the quarter, bringing the total to 704,628 since the conservatorships began in September 2008. <b>The Enterprises' Mortgage Performance:</b>                                                                                                                                                                                                                                                                                                                                                   | Inventory (Number of loans at period end)<br>Repayment Plans<br>Forbearance Plans                                                                                                                                                | 7,094<br>65,757                              | 8,048<br>54,109                              |
| payments by over<br>20%                                  | • The 60+ days delinquency rate decreased from 0.75 percent at the end of the first quarter to 0.72 percent at the end of the second quarter of 2023, the lowest level since the pandemic.                                                                                                                                                                                                                                                                                                                                                                     | * Includes HAMP permanent modifications<br>Source: FHFA (Fannie Mae and Freddie Ma<br>Mortgage Performance <i>(at period ei</i>                                                                                                  | ac)                                          | - ,                                          |
| Serious delinquency<br>rate decreased to<br>0.55%        | • The Enterprises' serious (90 days or more) delinquency rate fell to 0.55 percent at the end of the second quarter. This compared with 3.71 percent for Federal Housing Administration (FHA) loans, 2.15 percent for Veterans Affairs (VA) loans, and 1.61 percent for all loans (industry average).                                                                                                                                                                                                                                                          | (Number of loans)<br>30-59 Days Delinquent<br>60-plus-days Delinquent<br>Seriously Delinquent*                                                                                                                                   | <b>1Q23</b><br>218,409<br>231,406<br>186,977 | <b>2Q23</b><br>252,579<br>221,822<br>172,581 |
| at the end of 2Q23                                       | <ul> <li>The Enterprises' Foreclosures:</li> <li>Foreclosure starts decreased 10 percent to 17,919 while third-party and foreclosure sales increased 2 percent to 3,783 in the second quarter.</li> </ul>                                                                                                                                                                                                                                                                                                                                                      | Foreclosure Starts<br>Third-party & Foreclosure Sales                                                                                                                                                                            | 19,809<br>3,700<br>11,190                    | 17,919<br>3,783                              |
| REO inventory<br>decreased<br><b>1.2%</b><br>in the 2Q23 | <ul> <li>For an interactive online map that provides state data, click on the following link:<br/>Fannie Mae and Freddie Mac State Borrower Assistance Map</li> <li>2Q23 Highlights Refinance Activities</li> <li>Although muted for the overall quarter, total refinance volume increased in June 2023 as mortgage rates increased in May but remained below the October peak of 6.90 percent. Mortgage rates rose in June: the average interest rate on a 30-year fixed rate mortgage increased to 6.71 percent from a May level of 6.43 percent.</li> </ul> | REO Inventory<br>(Percent of total loans serviced)<br>30-59 Days Delinquent<br>60-plus-days Delinquent<br>Seriously Delinquent*<br>* 90 days or more delinquent, or in the process of<br>Source: FHFA (Fannie Mae and Freddie Ma | 0.71%<br>0.75%<br>0.60%<br>of foreclosure.   | 11,061<br>0.82%<br>0.72%<br>0.55%            |
|                                                          | <ul> <li>The percentage of borrowers refinancing into shorter term 15-year mortgages<br/>decreased to 11 percent in June. The average interest rate savings of a 15-year<br/>mortgage over a 30-year mortgage has been higher in 2021 through 2023</li> </ul>                                                                                                                                                                                                                                                                                                  | Refinance Activities<br>(Number of loans)<br>Total Refinances                                                                                                                                                                    | <b>1Q23</b><br>78,445                        | <b>2Q23</b><br>93,952                        |