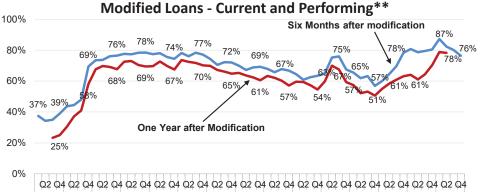

# Enterprises' Loan Modifications

The share of the Enterprises' modifications with reduce rate and extend-term dropped to 7 percent during the first half of 2023 due to the higher mortgage rates. In an effort to provide an interest rate reduction to COVID-19 impacted borrowers, the Enterprises have removed the post-modification mark-to-market LTV threshold related to setting the modification interest rate when determining the new modified terms for a Flex Modification. Approximately 76 percent of loans modified in the fourth quarter of 2022 were current and performing, six months after modification.

Source: FHFA (Fannie Mae and Freddie Mac)

2008 2009 2010 2011 2012 2013 2014 2015 2016 2017 2018 2019 2020 2021 2022

\* The 2019-2021 data have been revised.

\*\* The reported percentage at the end of each period represents the number of current loans remaining at the end of the period, divided by the total number of loan modifications, including loans that have since paid off. In 2016, the Enterprises began its Reperforming Loan (PRL) sale program. Over time, an increasing number of modified, reperforming loans will be sold through this program which will result in a lower percentage of Current and Performing loans.

### Modified Loans - Current and Performing\*\*

Source: FHFA (Fannie Mae and Freddie Mac)

Source: FHFA (Fannie Mae and Freddie Mac)