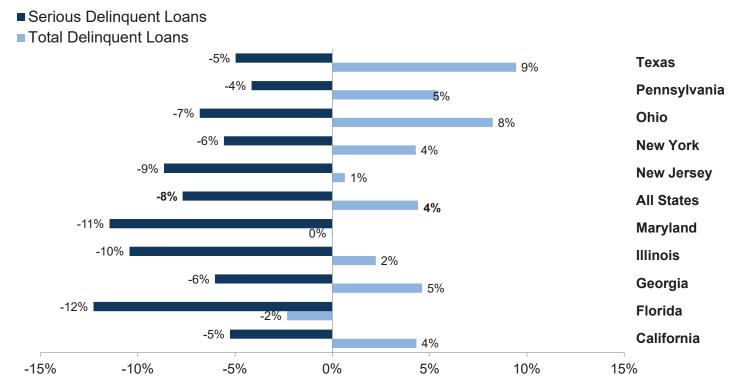

# Change in the Number of Delinquent Loans in Key States\*

The total number of the Enterprises' delinquent loans increased 4 percent as early stage (30-89-day) delinquencies increased while seriously delinquent loans (loans that have missed three or more payments or are in foreclosure) declined in the second quarter of 2023. The Enterprises' 30-day delinquency rate increased to 0.82 percent while serious delinquency rate fell to 0.55 percent at the end of the quarter. In Florida, the total number of the Enterprises' delinquent loans decreased 2 percent as seriously delinquent loans dropped 12 percent during the quarter.

### Change from March 31, 2023

\*Top 10 states based on the number of seriously delinquent loans in the Enterprises' single-family portfolios.