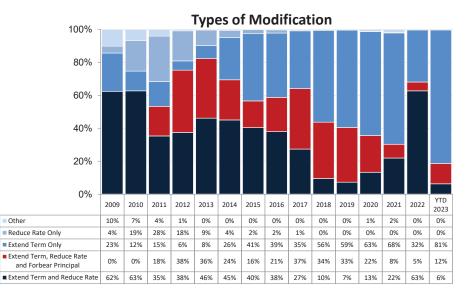

### Fannie Mae's Loan Modifications

Source: FHFA (Fannie Mae and Freddie Mac)

Source: FHFA (Fannie Mae and Freddie Mac)

Source: FHFA (Fannie Mae and Freddie Mac)

Source: FHFA (Fannie Mae and Freddie Mac)

\* The reported percentage at the end of each period represents the number of current loans remaining at the end of the period, divided by the total number of loan modifications, including loans that have since paid off. In 2016, Fannie Mae began its Reperforming Loan (PRL) sale program. Over time, an increasing number of modified, reperforming loans will be sold through this program which will result in a lower percentage of Current and Performing loans.

### Freddie Mac's Loan Modifications

Source: FHFA (Fannie Mae and Freddie Mac)