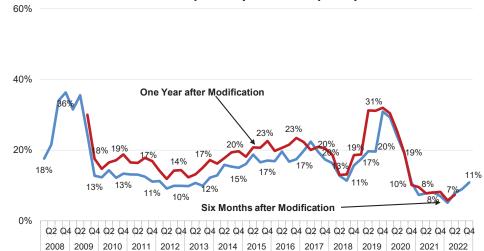

Source: FHFA (Fannie Mae and Freddie Mac)

Modified Loans - 60-plus-days Re-Delinquency Rates

Source: FHFA (Fannie Mae and Freddie Mac)

### Modified Loans - 60-plus-days Re-Delinquency Rates

Source: FHFA (Fannie Mae and Freddie Mac)