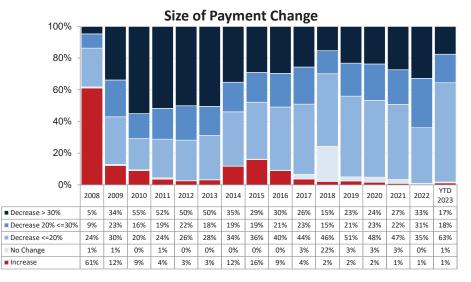

# Enterprises' Loan Modifications

The Enterprises completed 14,420 loan modifications in the second quarter of 2023, down from 15,500 in the first quarter. Fannie Mae's permanent loan modifications declined 10 percent to 8,881 and Freddie Mac's decreased 2 percent to 5,539 during the quarter.

# **Enterprises' Loan Modifications**

There were 29,920 permanent loan modifications in the first half of 2023. Approximately 38 percent of these loans were one year or more delinquent at the time of modification, 94 percent had mark-to-market LTV<= 80%, and 16 percent were originated prior to 2009.

# Enterprises' Loan Modifications

The share of the Enterprises' modifications with reduce rate and extend-term dropped to 7 percent during the first half of 2023 due to the higher mortgage rates. In an effort to provide an interest rate reduction to COVID-19 impacted borrowers, the Enterprises have removed the post-modification mark-to-market LTV threshold related to setting the modification interest rate when determining the new modified terms for a Flex Modification. Approximately 76 percent of loans modified in the fourth quarter of 2022 were current and performing, six months after modification.