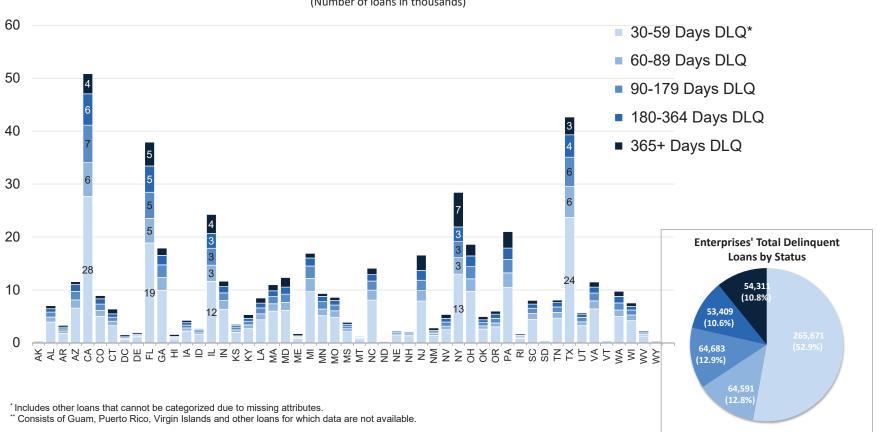

### Delinquent Loans by State

The total number of the Enterprises' delinquent loans increased in the second quarter of 2023. Approximately 34 percent of the Enterprises' troubled borrowers had missed three or more payments at the end of the quarter. California has the highest number of 90+ days delinquent loans, followed by Florida and Texas. As of June 30, 2023, approximately 33 percent of the troubled borrowers in California had missed three or more monthly payments, compared with 38 percent in Florida and 31 percent in Texas.

Delinquent Loans by State - As of June 30, 2023 (Number of loans in thousands)