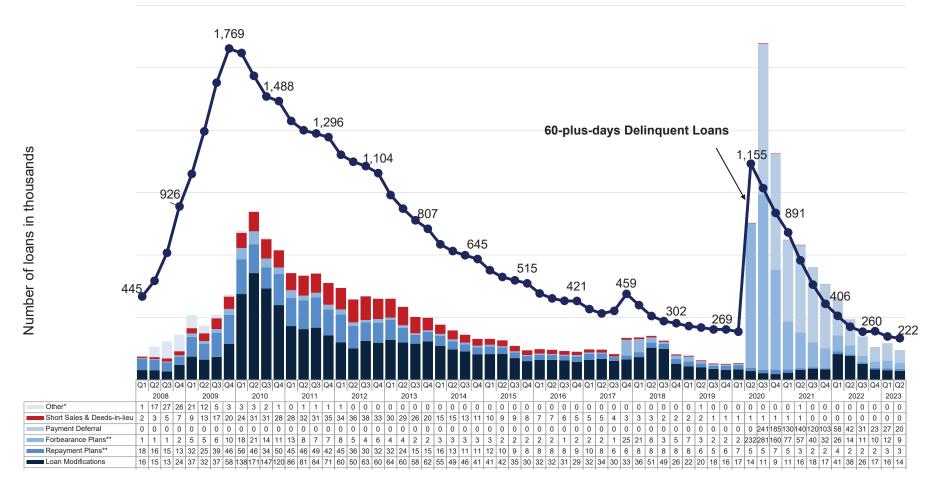

# 60+ Days Delinquent Loans and Foreclosure Prevention Actions

The number of 60+ days delinquent loans continued to decrease in the second quarter of 2023 as loans in COVID-related forbearance programs decreased. A total of 47,370 foreclosure prevention actions were completed during the quarter, down 19 percent compared with the first quarter. The vast majority of these actions allowed troubled homeowners to stay in their homes, including 20,105 payment deferrals, 14,420 permanent loan modifications, 9,173 forbearance plans, 3,302 repayment plans and 177 charge-offs-in-lieu of foreclosure.

\*Consists of HomeSaver Advance (Fannie Mae) and Charge-offs-in-lieu. The volumes of these actions are usually small and may appear as zero due to rounding. \*\*Include loans that were 30+ days delinquent at initiation of the plan.