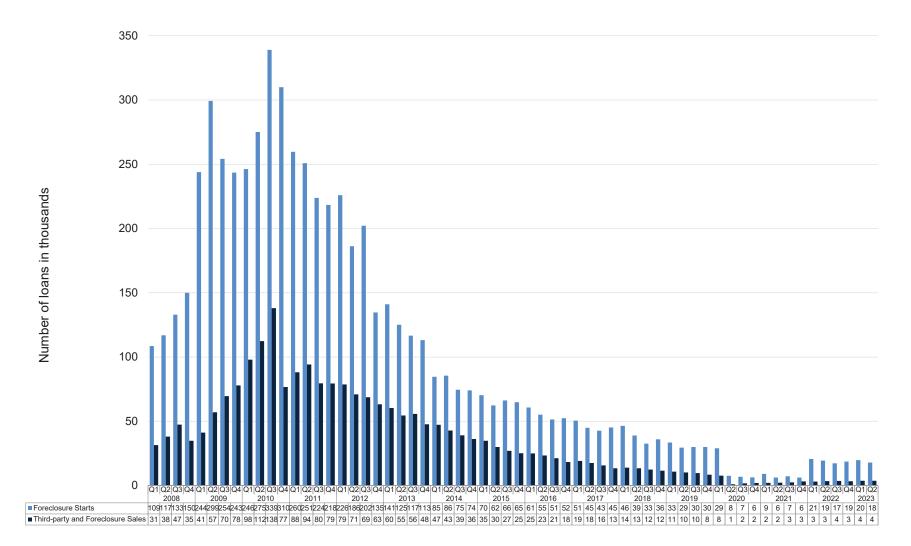

### Foreclosures

There were 3,783 completed third-party and foreclosure sales in the second quarter, up 2 percent compared with the first quarter of 2023. The number of foreclosure starts decreased from 19,809 in the first quarter to 17,919 in the second quarter of 2023.