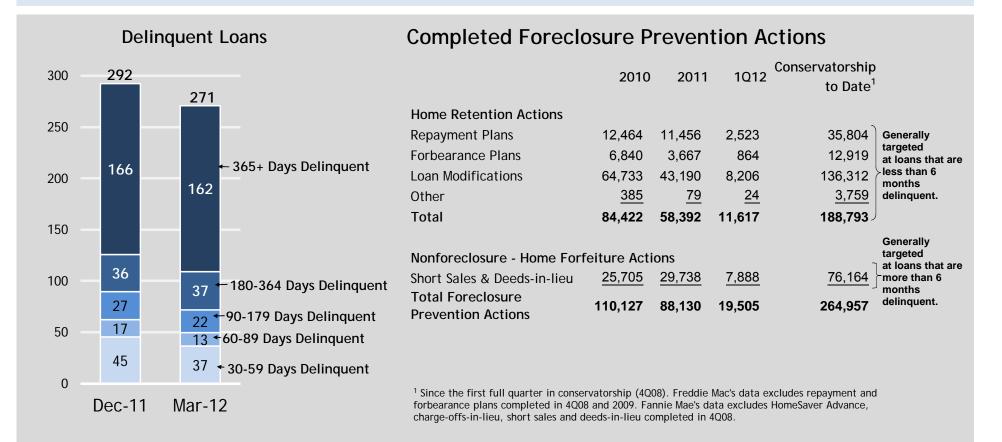

| Delinquent Loans |        |        |                          | Completed Foreclosure Prevention Actions                                                                                               |              |               |                 |                                       |                                                                |
|------------------|--------|--------|--------------------------|----------------------------------------------------------------------------------------------------------------------------------------|--------------|---------------|-----------------|---------------------------------------|----------------------------------------------------------------|
| 120              | 111    |        |                          |                                                                                                                                        | 2010         | 2011          | 1Q12 Coi        | nservatorship<br>to Date <sup>1</sup> | ,                                                              |
| 100              |        | 100    |                          | Home Retention Actions                                                                                                                 |              |               |                 |                                       |                                                                |
| 100              | 10     |        | - 365+ Days Delinquent   | Repayment Plans                                                                                                                        | 7,606        | 7,393         | 1,854           | 22,353                                | Generally                                                      |
|                  | 42     |        | SUST Days Demiquent      | Forbearance Plans                                                                                                                      | 3,722        | 2,050         | 475             | 6,866                                 | targeted<br>at loans that are                                  |
| 80               |        | 39     |                          | Loan Modifications                                                                                                                     | 31,742       | 19,323        | 3,808           | 63,189                                | ✓ less than 6<br>months                                        |
|                  |        |        |                          | Other                                                                                                                                  | 290          | <u>93</u>     | <u>27</u>       | 2,040                                 | delinquent.                                                    |
| (0)              | 18     |        |                          | Total                                                                                                                                  | 43,361       | 28,859        | 6,164           | <b>94,448</b> ⁄                       | )                                                              |
| 60 -             | 14     | 19     | –180-364 Days Delinquent | Nonforeclosure - Home Forfeiture Actions                                                                                               |              |               |                 |                                       | Generally<br>targeted<br>☐ at loans that are<br>2 ┌more than 6 |
| 40               | 10     | 12 🕈   | -90-179 Days Delinquent  | Short Sales & Deeds-in-lieu<br>Total Foreclosure                                                                                       |              |               |                 |                                       | months                                                         |
|                  | 10     | 8      | - 60-89 Days Delinquent  | Prevention Actions                                                                                                                     | 47,839       | ,839 34,716   | 8,073 108       | 108,830                               | delinquent.                                                    |
| 20               | 27     |        | 30-59 Days Delinquent    |                                                                                                                                        |              |               |                 |                                       |                                                                |
| 0                | Dec-11 | Mar-12 | 2                        | <sup>1</sup> Since the first full quarter in conserv<br>forbearance plans completed in 4Q08<br>charge-offs-in-lieu, short sales and de | and 2009. Fa | nnie Mae's da | ta excludes Hom |                                       | i                                                              |