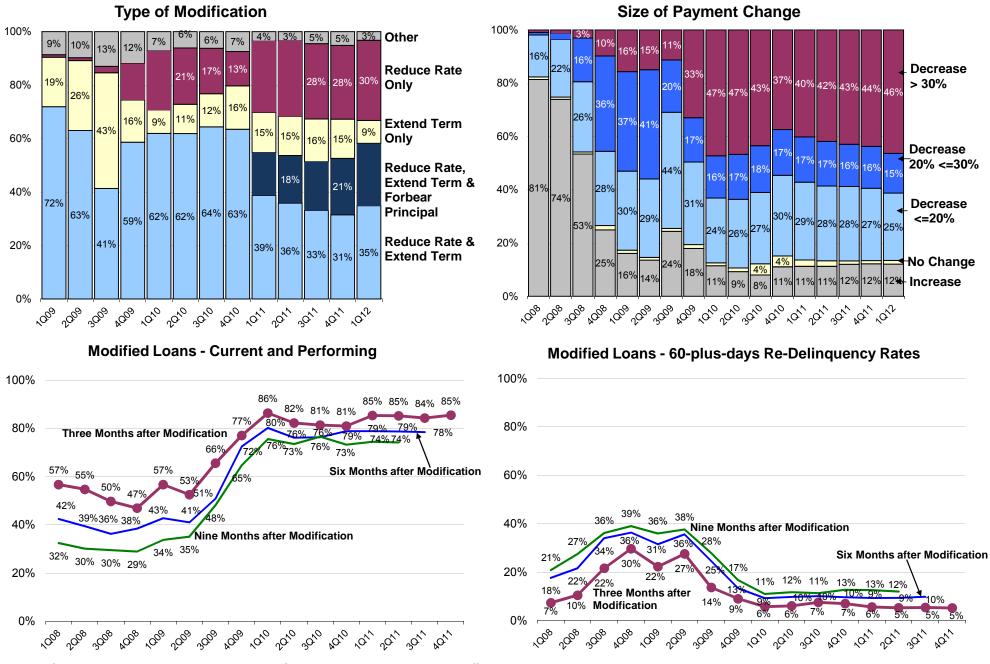

# Freddie Mac's Loan Modifications\*

\* Modified loans data may not tie to Freddie Mac's financial statements due to timing differences in reporting systems.

## Freddie Mac's HAMP and Non-HAMP Performance

### Loans modified through HAMP perform better after modification compared with Non-HAMP modifications.

#### Modified Loans - Performance Three Months after Modification

|                        |      |      | HAM  | Ρ    |      |      |      | Non-HAMP |      |                        |      |      |      |      |      |      |      |      |      |
|------------------------|------|------|------|------|------|------|------|----------|------|------------------------|------|------|------|------|------|------|------|------|------|
|                        | 4Q09 | 1Q10 | 2Q10 | 3Q10 | 4Q10 | 1Q11 | 2Q11 | 3Q11     | 4Q11 |                        | 4Q09 | 1Q10 | 2Q10 | 3Q10 | 4Q10 | 1Q11 | 2Q11 | 3Q11 | 4Q11 |
| Current and Performing | 83%  | 88%  | 84%  | 82%  | 82%  | 87%  | 88%  | 87%      | 89%  | Current and Performing | 72%  | 78%  | 78%  | 79%  | 80%  | 83%  | 81%  | 79%  | 79%  |
| 30-59 Days Delinquent  | 9%   | 7%   | 10%  | 12%  | 11%  | 8%   | 8%   | 9%       | 8%   | 30-59 Days Delinquent  | 18%  | 13%  | 14%  | 12%  | 12%  | 10%  | 11%  | 12%  | 12%  |
| 60+ Days Delinquent    | 8%   | 5%   | 6%   | 6%   | 7%   | 5%   | 4%   | 4%       | 3%   | 60+ Days Delinquent    | 10%  | 9%   | 8%   | 7%   | 7%   | 7%   | 8%   | 9%   | 9%   |

#### Modified Loans - Performance Six Months after Modification

|                        |      |      | HAM  | Ρ    |      |      |      | Non-HAMP |                        |      |      |      |      |      |      |      |      |
|------------------------|------|------|------|------|------|------|------|----------|------------------------|------|------|------|------|------|------|------|------|
|                        | 4Q09 | 1Q10 | 2Q10 | 3Q10 | 4Q10 | 1Q11 | 2Q11 | 3Q11     |                        | 4Q09 | 1Q10 | 2Q10 | 3Q10 | 4Q10 | 1Q11 | 2Q11 | 3Q11 |
| Current and Performing | 84%  | 84%  | 79%  | 79%  | 82%  | 83%  | 84%  | 83%      | Current and Performing | 62%  | 67%  | 66%  | 70%  | 76%  | 72%  | 71%  | 70%  |
| 30-59 Days Delinquent  | 9%   | 9%   | 13%  | 12%  | 10%  | 10%  | 10%  | 10%      | 30-59 Days Delinquent  | 21%  | 18%  | 19%  | 16%  | 13%  | 15%  | 15%  | 15%  |
| 60+ Days Delinquent    | 7%   | 7%   | 8%   | 9%   | 8%   | 7%   | 6%   | 7%       | 60+ Days Delinquent    | 17%  | 15%  | 15%  | 14%  | 11%  | 13%  | 14%  | 16%  |

#### Modified Loans - Performance Nine Months after Modification

|                        |      |      | HAM  | Ρ    |      |      |      |                          |     | No   | n-HA | MP   |      |      |      |
|------------------------|------|------|------|------|------|------|------|--------------------------|-----|------|------|------|------|------|------|
|                        | 4Q09 | 1Q10 | 2Q10 | 3Q10 | 4Q10 | 1Q11 | 2Q11 | 4                        | Q09 | 1Q10 | 2Q10 | 3Q10 | 4Q10 | 1Q11 | 2Q11 |
| Current and Performing | 79%  | 80%  | 76%  | 79%  | 78%  | 80%  | 80%  | Current and Performing 5 | 53% | 59%  | 61%  | 68%  | 69%  | 66%  | 65%  |
| 60+ Days Delinquent    | 10%  | 9%   | 10%  | 10%  | 10%  | 9%   | 8%   | 60+ Days Delinquent 2    | 23% | 20%  | 18%  | 15%  | 15%  | 18%  | 18%  |