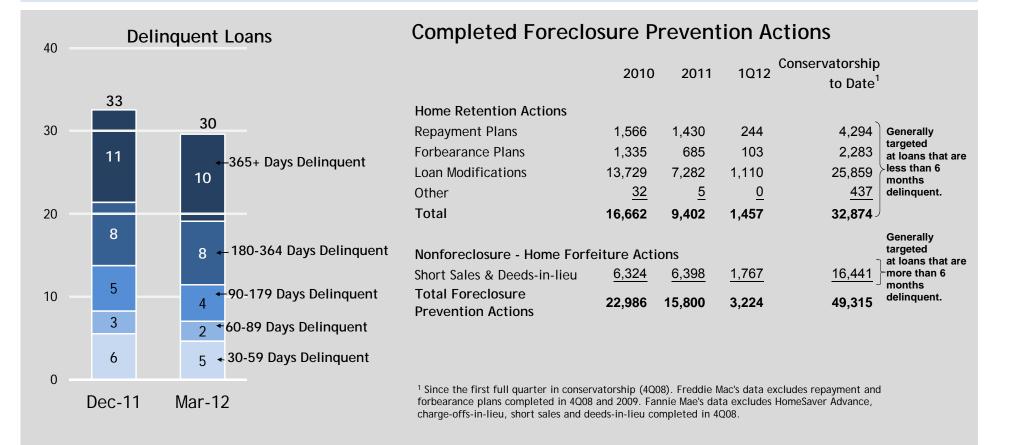

## **Delinquent Loans by State**

A substantial number of the Enterprises' delinquent borrowers are deeply (365+ days) delinquent. At the end of the first quarter, more than half of the serious delinquent (90+ days delinquent) borrowers have missed more than one year of mortgage payments. In Florida, the number of loans that have been delinquent for one year or more exceeds the total number of delinquent loans in every other state except California.

# Florida

| (# of loans in thousands) | Fannie Mae | Freddie Mac | Total |
|---------------------------|------------|-------------|-------|
| Delinquent Loans          | 173        | 98          | 271   |
| Current Loans             | 1,071      | <u>642</u>  | 1,713 |
| Total Loans Serviced      | 1,243      | 740         | 1,983 |