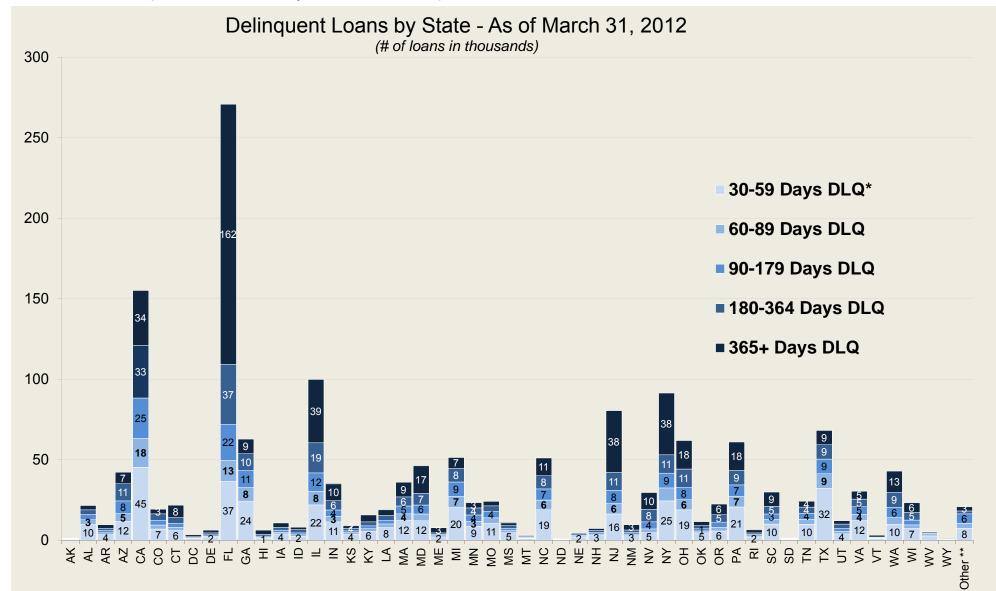

## **Delinquent Loans by State**

A substantial number of the Enterprises' delinquent borrowers are deeply (365+ days) delinquent. At the end of the first quarter, more than half of the serious delinquent (90+ days delinquent) borrowers have missed more than one year of mortgage payments. In Florida, the number of loans that have been delinquent for one year or more exceeds the total number of delinquent loans in every other state except California.

\* Includes other loans that cannot be categorized due to missing attributes.

\*\* Consists of Guam, Puerto Rico, Virgin Islands and other loans for which data are not available.