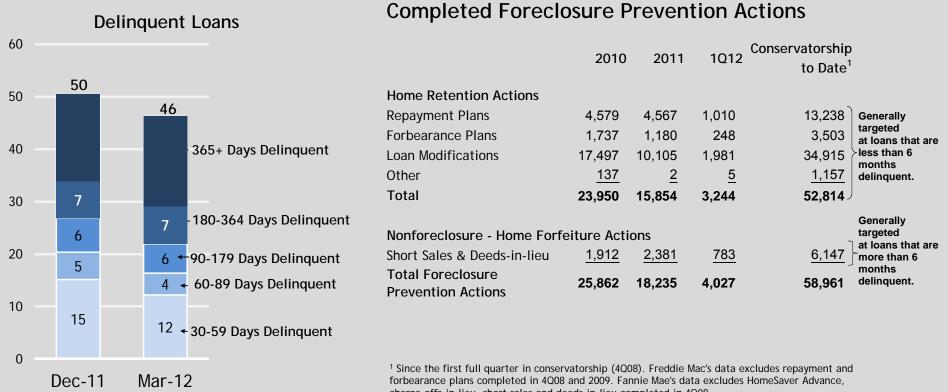

## **Delinquent Loans by State**

A substantial number of the Enterprises' delinquent borrowers are deeply (365+ days) delinquent. At the end of the first quarter, more than half of the serious delinquent (90+ days delinquent) borrowers have missed more than one year of mortgage payments. In Florida, the number of loans that have been delinquent for one year or more exceeds the total number of delinquent loans in every other state except California.

# Nevada

| (# of loans in thousands) | Fannie Mae | Freddie Mac | Total |
|---------------------------|------------|-------------|-------|
| Delinquent Loans          | 17         | 13          | 30    |
| Current Loans             | <u>161</u> | <u>97</u>   | 258   |
| Total Loans Serviced      | 178        | 109         | 287   |