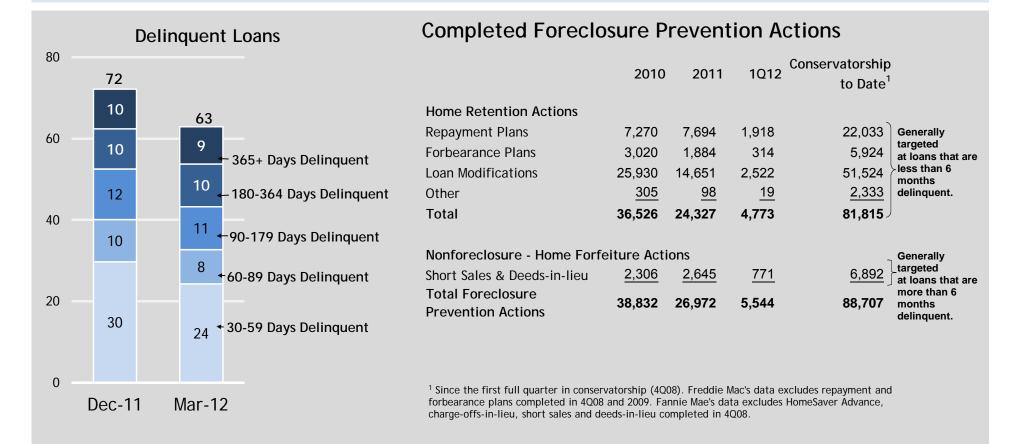

# Illinois

| (# of loans in thousands) | Fannie Mae | Freddie Mac | Total |
|---------------------------|------------|-------------|-------|
| Delinquent Loans          | 61         | 39          | 100   |
| Current Loans             | 740        | <u>549</u>  | 1,289 |
| Total Loans Serviced      | 801        | 588         | 1,389 |