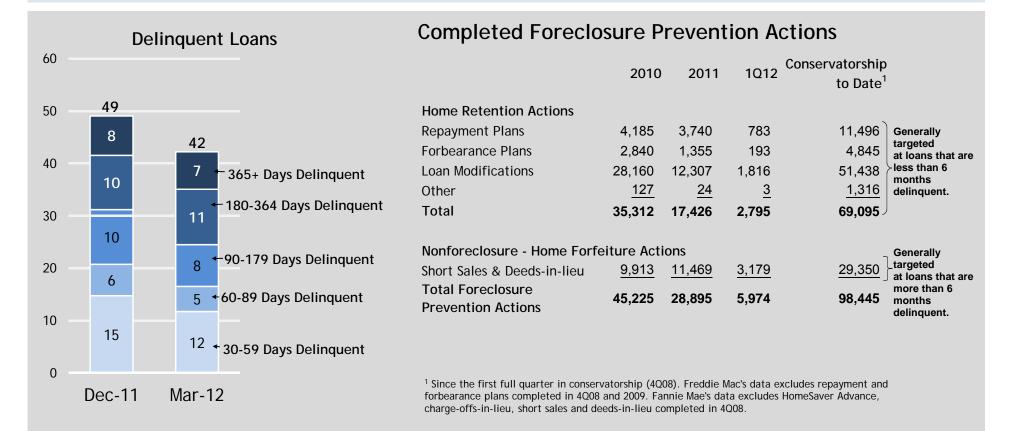

# Nevada

| (# of loans in thousands) | Fannie Mae | Freddie Mac | Total |
|---------------------------|------------|-------------|-------|
| Delinquent Loans          | 17         | 13          | 30    |
| Current Loans             | <u>161</u> | <u>97</u>   | 258   |
| Total Loans Serviced      | 178        | 109         | 287   |