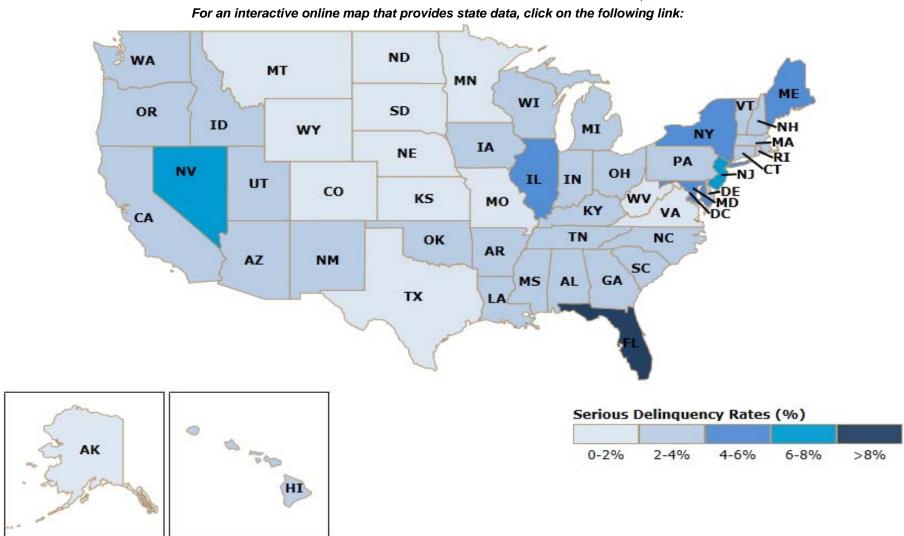

### Serious Delinquency Rates of Single-Family Mortgages\*

Fannie Mae and Freddie Mac State Borrower Assistance Map

\* Loans that have missed three or more payments or are in foreclosure.

The following pages provide detailed information about states with the biggest five-year decline in house prices and the highest number and rate of seriously delinguent loans as of March 31, 2012.