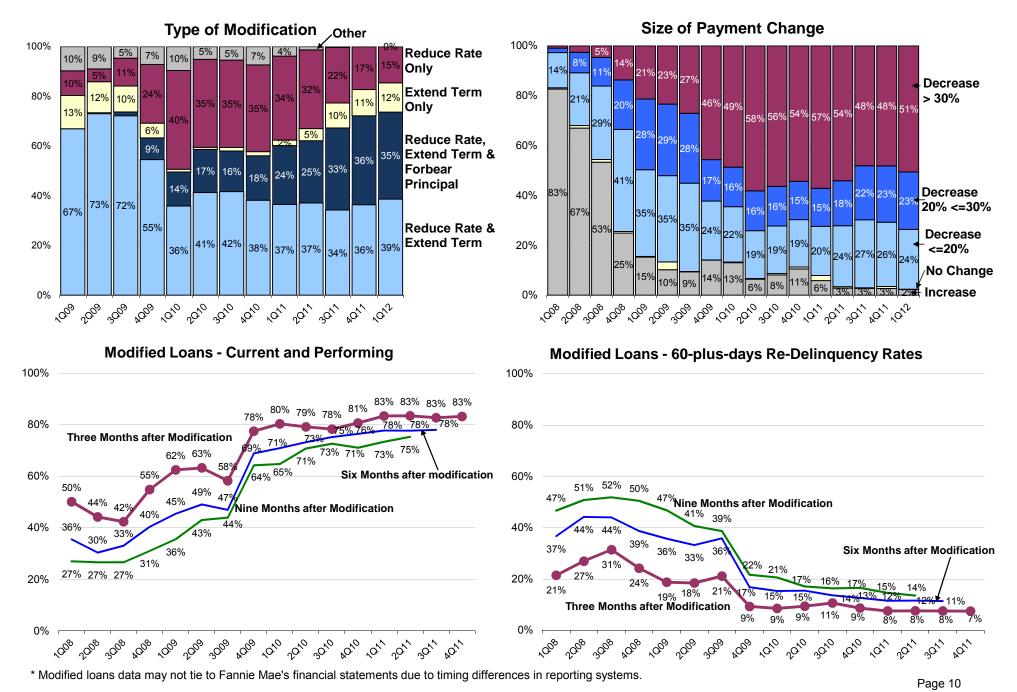

## Enterprises' Loan Modifications

Nearly one-third of borrowers who received loan modifications in the first quarter had portions of their mortgage balance forborne.

The performance of modified loans remains strong. Fewer than 15 percent of loans modified in the second quarter of 2011 had missed two or more payments, nine months after modification.

# Fannie Mae's Loan Modifications\*

## Fannie Mae's HAMP and Non-HAMP Performance

### Loans modified through HAMP perform better after modification compared with Non-HAMP modifications.

#### Modified Loans - Performance Three Months after Modification

|                        |      |      | НАМ  | Ρ    |      |      |      | Non-HAMP |                        |      |      |      |      |      |      |      |      |
|------------------------|------|------|------|------|------|------|------|----------|------------------------|------|------|------|------|------|------|------|------|
|                        | 1Q10 | 2Q10 | 3Q10 | 4Q10 | 1Q11 | 2Q11 | 3Q11 | 4Q11     |                        | 1Q10 | 2Q10 | 3Q10 | 4Q10 | 1Q11 | 2Q11 | 3Q11 | 4Q11 |
| Current and Performing | 86%  | 80%  | 78%  | 81%  | 86%  | 86%  | 86%  | 87%      | Current and Performing | 74%  | 78%  | 79%  | 80%  | 80%  | 78%  | 80%  | 81%  |
| 30-59 Days Delinquent  | 7%   | 11%  | 12%  | 10%  | 8%   | 8%   | 8%   | 7%       | 30-59 Days Delinquent  | 16%  | 12%  | 11%  | 11%  | 11%  | 11%  | 11%  | 11%  |
| 60+ Days Delinquent    | 7%   | 9%   | 11%  | 10%  | 6%   | 6%   | 6%   | 6%       | 60+ Days Delinquent    | 9%   | 10%  | 10%  | 8%   | 9%   | 11%  | 9%   | 8%   |

#### Modified Loans - Performance Six Months after Modification

|                        |      |      | HAM  | Ρ    |      |      |      |                        | Non-HAMP |      |      |      |      |      |      |  |  |  |
|------------------------|------|------|------|------|------|------|------|------------------------|----------|------|------|------|------|------|------|--|--|--|
|                        | 1Q10 | 2Q10 | 3Q10 | 4Q10 | 1Q11 | 2Q11 | 3Q11 |                        | 1Q10     | 2Q10 | 3Q10 | 4Q10 | 1Q11 | 2Q11 | 3Q11 |  |  |  |
| Current and Performing | 81%  | 76%  | 77%  | 79%  | 81%  | 81%  | 82%  | Current and Performing | 62%      | 70%  | 74%  | 75%  | 73%  | 71%  | 75%  |  |  |  |
| 30-59 Days Delinquent  | 9%   | 12%  | 10%  | 10%  | 10%  | 9%   | 9%   | 30-59 Days Delinquent  | 17%      | 13%  | 12%  | 12%  | 13%  | 13%  | 12%  |  |  |  |
| 60+ Days Delinquent    | 9%   | 13%  | 13%  | 11%  | 9%   | 10%  | 9%   | 60+ Days Delinquent    | 21%      | 16%  | 14%  | 13%  | 14%  | 15%  | 13%  |  |  |  |

#### Modified Loans - Performance Nine Months after Modification

|                        |      |      | HAM  | Ρ    |      |      |                        | Non-HAMP |      |      |      |      |      |  |  |
|------------------------|------|------|------|------|------|------|------------------------|----------|------|------|------|------|------|--|--|
|                        | 1Q10 | 2Q10 | 3Q10 | 4Q10 | 1Q11 | 2Q11 |                        | 1Q10     | 2Q10 | 3Q10 | 4Q10 | 1Q11 | 2Q11 |  |  |
| Current and Performing | 76%  | 74%  | 76%  | 76%  | 77%  | 78%  | Current and Performing | 55%      | 67%  | 71%  | 69%  | 68%  | 69%  |  |  |
| 60+ Days Delinquent    | 13%  | 19%  | 13%  | 13%  | 13%  | 12%  | 60+ Days Delinquent    | 28%      | 24%  | 17%  | 17%  | 18%  | 17%  |  |  |