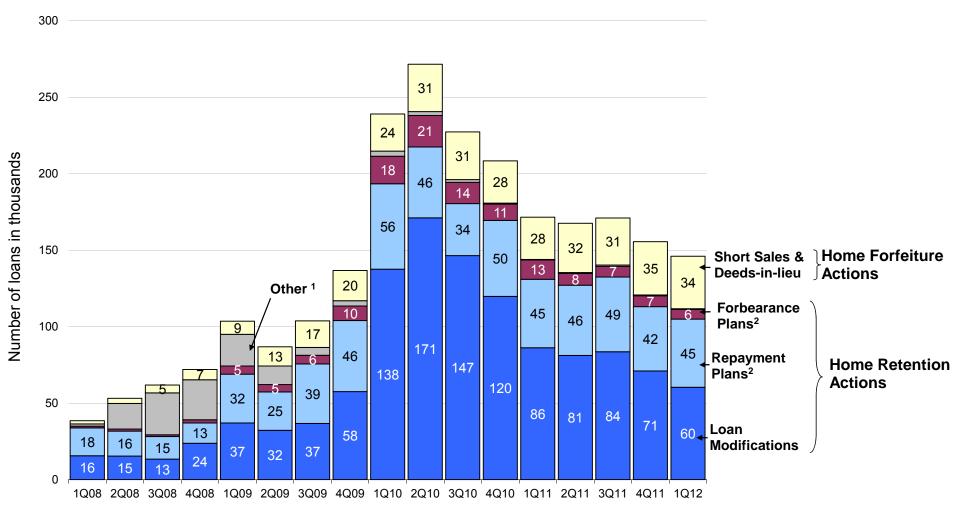

# Foreclosure Prevention Activity: All Actions Completed

Since conservatorship, the Enterprises have completed nearly 2.3 million foreclosure prevention actions. More than 1.1 million of these actions have been permanent loan modifications and another 777,400 have been other forms of assistance that have allowed troubled homeowners to save their homes. Approximately 339,000 of the actions have been short sales and deeds-in-lieu which resulted in borrowers leaving their homes without going through the foreclosure process.

|                                         | Full Year<br>2009 | Full Year<br>2010 | Full Year<br>2011 | 1Q12          | Conservatorship<br>to Date <sup>1</sup> |
|-----------------------------------------|-------------------|-------------------|-------------------|---------------|-----------------------------------------|
| Home Retention Actions                  |                   |                   |                   |               |                                         |
| Repayment Plans                         | 142,360           | 185,954           | 181,558           | 44,636        | 567,817                                 |
| Forbearance Plans                       | 25,227            | 63,024            | 34,423            | 6,248         | 131,038                                 |
| Charge-offs-in-lieu                     | 2,247             | 3,118             | 2,263             | 507           | 8,408                                   |
| HomeSaver Advance <i>(Fannie)</i>       | 39,199            | 5,191             | -                 | -             | 70,178                                  |
| Loan Modifications                      | 163,647           | 575,022           | 322,108           | 60,348        | 1,144,902                               |
| Total                                   | 372,680           | 832,309           | 540,352           | 111,739       | 1,922,343                               |
| Nonforeclosure - Home Forfeiture Ac     | tions             |                   |                   |               |                                         |
| Short Sales                             | 55,447            | 107,953           | 115,237           | 30,601        | 315,430                                 |
| Deeds-in-lieu                           | 2,971             | 6,043             | 10,231            | 3,759         | 23,544                                  |
| Total                                   | <u>58,418</u>     | 113,996           | 125,468           | <u>34,360</u> | 338,974                                 |
| Total Foreclosure Prevention<br>Actions | <u>431,098</u>    | <u>946,305</u>    | <u>665,820</u>    | 146,099       | <u>2,261,317</u>                        |

## **Completed Foreclosure Prevention Actions**

<sup>1</sup> Since the first full quarter in conservatorship (4Q08).

# Foreclosure Prevention Activity: All Actions Completed

The Enterprises completed approximately 146,100 foreclosure prevention actions in the first quarter. The vast majority of these actions allowed troubled homeowners to save their homes, including 60,300 permanent loan modifications.

# **Foreclosure Prevention Activity: Home Retention Actions**

Approximately 60,300 loan modifications were completed in the first quarter, bringing the total number of permanent modifications to more than 1.1 million since the start of conservatorship in September 2008. In addition, the Enterprises completed more than 44,600 repayment plans and 6,200 forbearance plans to help delinquent borrowers cure their mortgage arrears during the quarter.

# Foreclosure Prevention Activity: Home Forfeiture Actions

Approximately 34,400 short sales and deeds-in-lieu were completed in the first quarter, bringing the total to nearly 339,000 since the start of conservatorship. The Enterprises continue to offer short sales and deeds-in-lieu as options for borrowers who can no longer afford their mortgages to avoid going through the foreclosure process. These foreclosure alternatives help to reduce the severity of losses resulting from a borrower's default and minimize the impact of foreclosures on borrowers, communities, and neighborhoods.