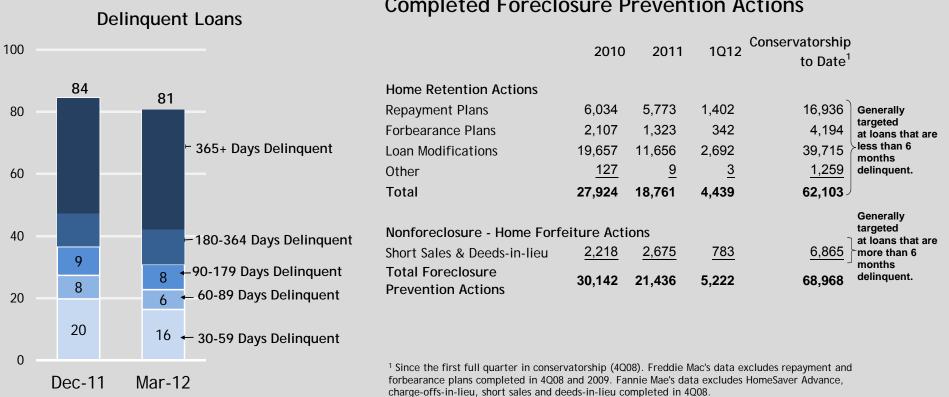

## **Delinquent Loans by State**

A substantial number of the Enterprises' delinquent borrowers are deeply (365+ days) delinquent. At the end of the first quarter, more than half of the serious delinquent (90+ days delinquent) borrowers have missed more than one year of mortgage payments. In Florida, the number of loans that have been delinquent for one year or more exceeds the total number of delinquent loans in every other state except California.

# California

| (# of loans in thousands) | Fannie Mae | Freddie Mac | Total |
|---------------------------|------------|-------------|-------|
| Delinquent Loans          | 93         | 62          | 155   |
| Current Loans             | 2,253      | 1,168       | 3,422 |
| Total Loans Serviced      | 2,347      | 1,230       | 3,577 |