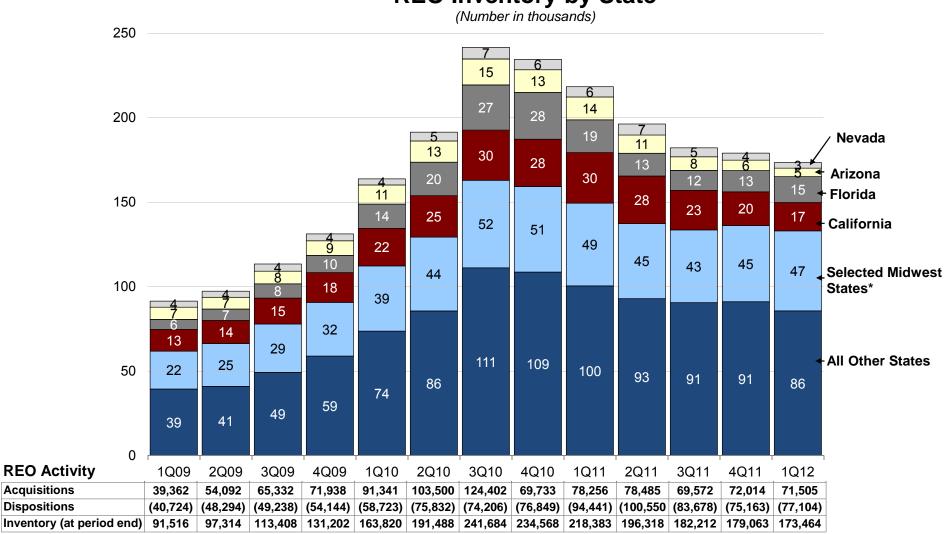

# Real Estate Owned (REO) Activity & Inventory

The Enterprises' REO inventory continued to decline in the first quarter due to increases in property dispositions and decreases in property acquisitions.

## **REO Inventory by State**

Select Midwest states are Illinois, Indiana, Michigan and Ohio