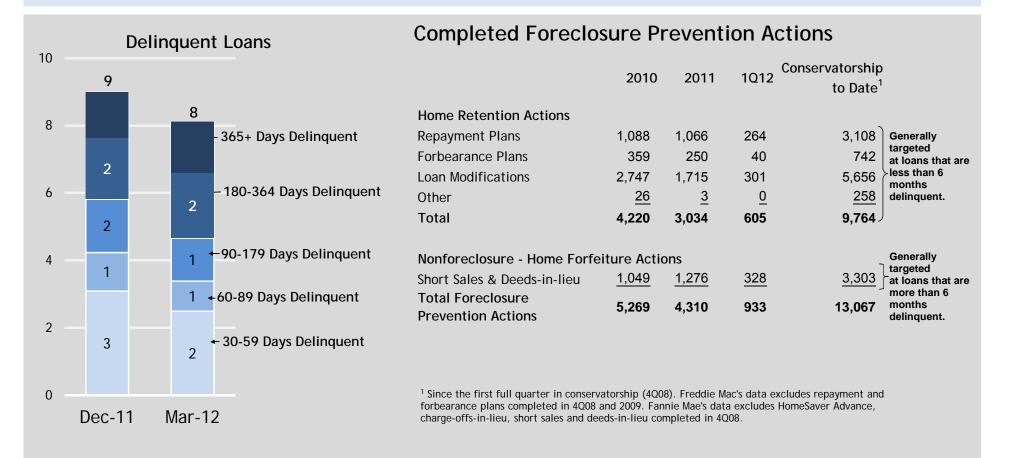

# Idaho

| (# of loans in thousands) | Fannie Mae | Freddie Mac | Total |
|---------------------------|------------|-------------|-------|
| Delinquent Loans          | 5          | 3           | 8     |
| Current Loans             | <u>95</u>  | <u>69</u>   | 165   |
| Total Loans Serviced      | 100        | 73          | 173   |