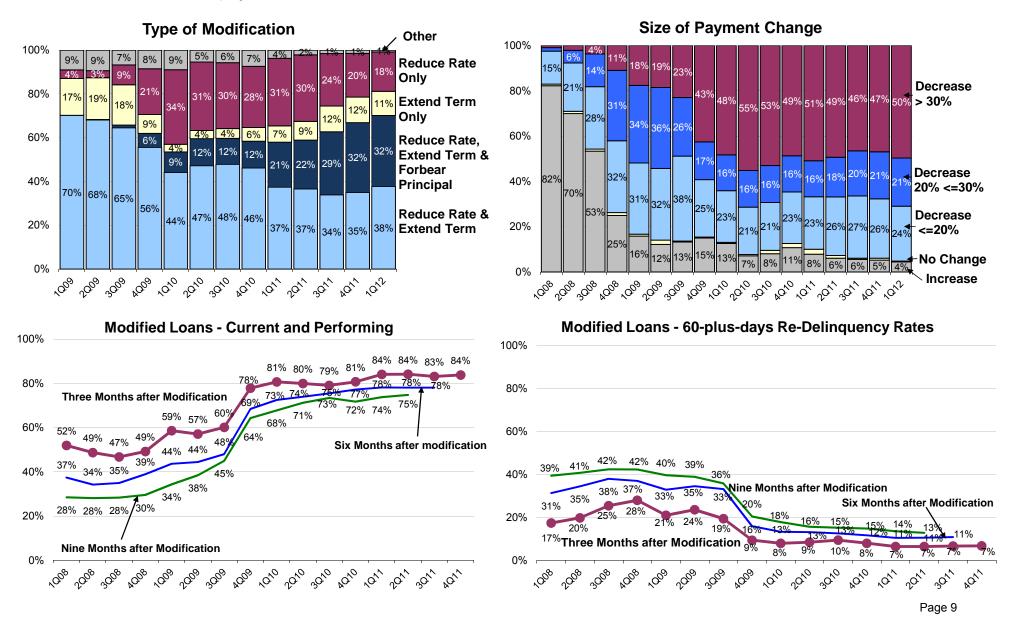

## Enterprises' Loan Modifications

Nearly one-third of borrowers who received loan modifications in the first quarter had portions of their mortgage balance forborne.

The performance of modified loans remains strong. Fewer than 15 percent of loans modified in the second quarter of 2011 had missed two or more payments, nine months after modification.

### Loans modified through HAMP perform better after modification compared with Non-HAMP modifications.

#### Modified Loans - Performance Three Months after Modification

|                        |      |      | НАМ  | Ρ    |      |      |      | Non-HAMP |                        |      |      |      |      |      |      |      |      |
|------------------------|------|------|------|------|------|------|------|----------|------------------------|------|------|------|------|------|------|------|------|
|                        | 1Q10 | 2Q10 | 3Q10 | 4Q10 | 1Q11 | 2Q11 | 3Q11 | 4Q11     |                        | 1Q10 | 2Q10 | 3Q10 | 4Q10 | 1Q11 | 2Q11 | 3Q11 | 4Q11 |
| Current and Performing | 86%  | 80%  | 78%  | 81%  | 86%  | 86%  | 86%  | 87%      | Current and Performing | 74%  | 78%  | 79%  | 80%  | 80%  | 78%  | 80%  | 81%  |
| 30-59 Days Delinquent  | 7%   | 11%  | 12%  | 10%  | 8%   | 8%   | 8%   | 7%       | 30-59 Days Delinquent  | 16%  | 12%  | 11%  | 11%  | 11%  | 11%  | 11%  | 11%  |
| 60+ Days Delinquent    | 7%   | 9%   | 11%  | 10%  | 6%   | 6%   | 6%   | 6%       | 60+ Days Delinquent    | 9%   | 10%  | 10%  | 8%   | 9%   | 11%  | 9%   | 8%   |

#### Modified Loans - Performance Six Months after Modification

|                        |      |      | HAM  | Ρ    |      |      |      |                        | Non-HAMP |      |      |      |      |      |      |  |  |  |
|------------------------|------|------|------|------|------|------|------|------------------------|----------|------|------|------|------|------|------|--|--|--|
|                        | 1Q10 | 2Q10 | 3Q10 | 4Q10 | 1Q11 | 2Q11 | 3Q11 |                        | 1Q10     | 2Q10 | 3Q10 | 4Q10 | 1Q11 | 2Q11 | 3Q11 |  |  |  |
| Current and Performing | 81%  | 76%  | 77%  | 79%  | 81%  | 81%  | 82%  | Current and Performing | 62%      | 70%  | 74%  | 75%  | 73%  | 71%  | 75%  |  |  |  |
| 30-59 Days Delinquent  | 9%   | 12%  | 10%  | 10%  | 10%  | 9%   | 9%   | 30-59 Days Delinquent  | 17%      | 13%  | 12%  | 12%  | 13%  | 13%  | 12%  |  |  |  |
| 60+ Days Delinquent    | 9%   | 13%  | 13%  | 11%  | 9%   | 10%  | 9%   | 60+ Days Delinquent    | 21%      | 16%  | 14%  | 13%  | 14%  | 15%  | 13%  |  |  |  |

#### Modified Loans - Performance Nine Months after Modification

|                        |      |      | HAM  | Ρ    |      |      |                        | Non-HAMP |      |      |      |      |      |  |  |
|------------------------|------|------|------|------|------|------|------------------------|----------|------|------|------|------|------|--|--|
|                        | 1Q10 | 2Q10 | 3Q10 | 4Q10 | 1Q11 | 2Q11 |                        | 1Q10     | 2Q10 | 3Q10 | 4Q10 | 1Q11 | 2Q11 |  |  |
| Current and Performing | 76%  | 74%  | 76%  | 76%  | 77%  | 78%  | Current and Performing | 55%      | 67%  | 71%  | 69%  | 68%  | 69%  |  |  |
| 60+ Days Delinquent    | 13%  | 19%  | 13%  | 13%  | 13%  | 12%  | 60+ Days Delinquent    | 28%      | 24%  | 17%  | 17%  | 18%  | 17%  |  |  |

#### Modified Loans - Performance Three Months after Modification

|                        |      |      | HAM  | Ρ    |      |      |      | Non-HAMP |      |                        |      |      |      |      |      |      |      |      |      |
|------------------------|------|------|------|------|------|------|------|----------|------|------------------------|------|------|------|------|------|------|------|------|------|
|                        | 4Q09 | 1Q10 | 2Q10 | 3Q10 | 4Q10 | 1Q11 | 2Q11 | 3Q11     | 4Q11 |                        | 4Q09 | 1Q10 | 2Q10 | 3Q10 | 4Q10 | 1Q11 | 2Q11 | 3Q11 | 4Q11 |
| Current and Performing | 83%  | 88%  | 84%  | 82%  | 82%  | 87%  | 88%  | 87%      | 89%  | Current and Performing | 72%  | 78%  | 78%  | 79%  | 80%  | 83%  | 81%  | 79%  | 79%  |
| 30-59 Days Delinquent  | 9%   | 7%   | 10%  | 12%  | 11%  | 8%   | 8%   | 9%       | 8%   | 30-59 Days Delinquent  | 18%  | 13%  | 14%  | 12%  | 12%  | 10%  | 11%  | 12%  | 12%  |
| 60+ Days Delinquent    | 8%   | 5%   | 6%   | 6%   | 7%   | 5%   | 4%   | 4%       | 3%   | 60+ Days Delinquent    | 10%  | 9%   | 8%   | 7%   | 7%   | 7%   | 8%   | 9%   | 9%   |

#### Modified Loans - Performance Six Months after Modification

|                        |      |      | HAM  | Ρ    |      |      |      | Non-HAMP |                        |      |      |      |      |      |      |      |      |
|------------------------|------|------|------|------|------|------|------|----------|------------------------|------|------|------|------|------|------|------|------|
|                        | 4Q09 | 1Q10 | 2Q10 | 3Q10 | 4Q10 | 1Q11 | 2Q11 | 3Q11     |                        | 4Q09 | 1Q10 | 2Q10 | 3Q10 | 4Q10 | 1Q11 | 2Q11 | 3Q11 |
| Current and Performing | 84%  | 84%  | 79%  | 79%  | 82%  | 83%  | 84%  | 83%      | Current and Performing | 62%  | 67%  | 66%  | 70%  | 76%  | 72%  | 71%  | 70%  |
| 30-59 Days Delinquent  | 9%   | 9%   | 13%  | 12%  | 10%  | 10%  | 10%  | 10%      | 30-59 Days Delinquent  | 21%  | 18%  | 19%  | 16%  | 13%  | 15%  | 15%  | 15%  |
| 60+ Days Delinquent    | 7%   | 7%   | 8%   | 9%   | 8%   | 7%   | 6%   | 7%       | 60+ Days Delinquent    | 17%  | 15%  | 15%  | 14%  | 11%  | 13%  | 14%  | 16%  |

#### Modified Loans - Performance Nine Months after Modification

|                        |      |      | HAM  | Ρ    |      |      |      |                          |     | No   | n-HA | MP   |      |      |      |
|------------------------|------|------|------|------|------|------|------|--------------------------|-----|------|------|------|------|------|------|
|                        | 4Q09 | 1Q10 | 2Q10 | 3Q10 | 4Q10 | 1Q11 | 2Q11 | 4                        | Q09 | 1Q10 | 2Q10 | 3Q10 | 4Q10 | 1Q11 | 2Q11 |
| Current and Performing | 79%  | 80%  | 76%  | 79%  | 78%  | 80%  | 80%  | Current and Performing 5 | 53% | 59%  | 61%  | 68%  | 69%  | 66%  | 65%  |
| 60+ Days Delinquent    | 10%  | 9%   | 10%  | 10%  | 10%  | 9%   | 8%   | 60+ Days Delinquent 2    | 23% | 20%  | 18%  | 15%  | 15%  | 18%  | 18%  |

#### Appendix: Data Tables

3(i) Enterprises Combined - Loan Modifications

|                                                                                                                                                                       | 1Q09                         | 2009                         | 3009                         | 4Q09                         | 1010                         | 2Q10                          | 3Q10                          | 4Q10                          | 1Q11                          | 2011                          | 3011                           | 4Q11                           | 1012                           |
|-----------------------------------------------------------------------------------------------------------------------------------------------------------------------|------------------------------|------------------------------|------------------------------|------------------------------|------------------------------|-------------------------------|-------------------------------|-------------------------------|-------------------------------|-------------------------------|--------------------------------|--------------------------------|--------------------------------|
| Loan Modifications (# of loans)                                                                                                                                       | 37,069                       | 32,287                       | 36,722                       | 57,569                       | 137,561                      | 171,176                       | 146,507                       | 119,778                       | 86,201                        | 81,214                        | 83,582                         | 71,111                         | 60,348                         |
| Principal and Interest Change (%)                                                                                                                                     |                              |                              |                              |                              |                              |                               |                               |                               |                               |                               |                                |                                |                                |
| Increase                                                                                                                                                              | 16%                          | 12%                          | 13%                          | 15%                          | 13%                          | 7%                            | 8%                            | 11%                           | 8%                            | 6%                            | 6%                             | 5%                             | 4%                             |
| No Change                                                                                                                                                             | 1%                           | 2%                           | 0%                           | 0%                           | 0%                           | 1%                            | 1%                            | 2%                            | 2%                            | 1%                            | 1%                             | 1%                             | 0%                             |
| Decrease <=20%                                                                                                                                                        | 31%                          | 32%                          | 38%                          | 25%                          | 23%                          | 21%                           | 21%                           | 23%                           | 23%                           | 26%                           | 27%                            | 26%                            | 24%                            |
| Decrease 20% <=30%                                                                                                                                                    | 34%                          | 36%                          | 26%                          | 17%                          | 16%                          | 16%                           | 16%                           | 16%                           | 16%                           | 18%                           | 20%                            | 21%                            | 21%                            |
| Decrease > 30%                                                                                                                                                        | 18%                          | 19%                          | 23%                          | 43%                          | 48%                          | 55%                           | 53%                           | 49%                           | 51%                           | 49%                           | 46%                            | 47%                            | 50%                            |
| <b>Type of Modifications (%)</b><br>Extend Term Only<br>Reduce Rate Only<br>Reduce Rate and Extend Term<br>Reduce Rate, Extend Term and<br>Forbear Principal<br>Other | 17%<br>4%<br>70%<br>0%<br>9% | 19%<br>3%<br>68%<br>0%<br>9% | 18%<br>9%<br>65%<br>1%<br>7% | 9%<br>21%<br>56%<br>6%<br>8% | 4%<br>34%<br>44%<br>9%<br>9% | 4%<br>31%<br>47%<br>12%<br>5% | 4%<br>30%<br>48%<br>12%<br>6% | 6%<br>28%<br>46%<br>12%<br>7% | 7%<br>31%<br>37%<br>21%<br>4% | 9%<br>30%<br>37%<br>22%<br>2% | 12%<br>24%<br>34%<br>29%<br>1% | 12%<br>20%<br>35%<br>32%<br>1% | 11%<br>18%<br>38%<br>32%<br>1% |
| 60+ Days Re-Delinquency (%)<br>3 Months after Modification<br>6 Months after Modification<br>9 Months after Modification                                              | 21%<br>33%<br>40%            | 24%<br>35%<br>39%            | 19%<br>33%<br>36%            | 9%<br>16%<br>20%             | 8%<br>13%<br>18%             | 9%<br>13%<br>16%              | 10%<br>13%<br>15%             | 8%<br>12%<br>15%              | 7%<br>11%<br>14%              | 7%<br>11%<br>13%              | 7%<br>11%                      | 7%                             |                                |

#### **Appendix: Data Tables**

3(ii) Fannie Mae - Loan Modifications

|                                                 | 1Q09       | 2009      | 3009       | 4Q09       | 1Q10       | 2Q10       | 3Q10       | 4Q10       | 1011       | 2Q11       | 3Q11       | 4Q11       | 1012       |
|-------------------------------------------------|------------|-----------|------------|------------|------------|------------|------------|------------|------------|------------|------------|------------|------------|
| Loan Modifications (# of loans)                 | 12,446     | 16,684    | 27,686     | 41,753     | 93,756     | 121,693    | 106,365    | 81,692     | 51,043     | 50,336     | 60,025     | 51,936     | 46,671     |
| Principal and Interest Change (%)               |            |           |            |            |            |            |            |            |            |            |            |            |            |
| Increase                                        | 15%        | 10%       | 9%         | 14%        | 13%        | 6%         | 8%         | 11%        | 6%         | 3%         | 3%         | 3%         | 2%         |
| No Change                                       | 0%         | 3%        | 0%         | 0%         | 0%         | 0%         | 1%         | 1%         | 2%         | 1%         | 0%         | 1%         | 0%         |
| Decrease <=20%                                  | 35%        | 35%       | 35%        | 24%        | 22%        | 19%        | 19%        | 19%        | 20%        | 24%        | 27%        | 26%        | 24%        |
| Decrease 20% <=30%                              | 28%        | 29%       | 28%        | 17%        | 16%        | 16%        | 16%        | 15%        | 15%        | 18%        | 22%        | 23%        | 23%        |
| Decrease > 30%                                  | 21%        | 23%       | 27%        | 46%        | 49%        | 58%        | 56%        | 54%        | 57%        | 54%        | 48%        | 48%        | 51%        |
|                                                 |            |           |            |            |            |            |            |            |            |            |            |            |            |
| Type of Modifications (%)                       | 1.00/      | 1.00/     | 1.00/      | (0)        | 10/        | 10/        | 10/        | 20/        | 20/        | F.0/       | 1.00/      | 110/       | 1.00/      |
| Extend Term Only<br>Reduce Rate Only            | 13%<br>10% | 12%<br>5% | 10%<br>11% | 6%<br>24%  | 1%<br>40%  | 1%<br>35%  | 1%<br>35%  | 2%<br>35%  | 2%<br>34%  | 5%<br>32%  | 10%<br>22% | 11%<br>17% | 12%<br>15% |
| Reduce Rate Only<br>Reduce Rate and Extend Term | 67%        | 5%<br>73% | 72%        | 24%<br>55% | 40%<br>36% | 35%<br>41% | 35%<br>42% | 35%<br>38% | 34%<br>37% | 32%<br>37% | 22%<br>34% | 36%        | 39%        |
| Reduce Rate, Extend Term and                    |            |           |            |            |            |            |            |            |            |            |            |            |            |
| Forbear Principal                               | 0%         | 0%        | 2%         | 9%         | 14%        | 17%        | 16%        | 18%        | 24%        | 25%        | 33%        | 36%        | 35%        |
| Other                                           | 10%        | 9%        | 5%         | 7%         | 10%        | 5%         | 5%         | 7%         | 4%         | 1%         | 0%         | 0%         | 0%         |
| 60+ Days Re-Delinquency (%)                     |            |           |            |            |            |            |            |            |            |            |            |            |            |
| 3 Months after Modification                     | 19%        | 18%       | 21%        | 9%         | 9%         | 9%         | 11%        | 9%         | 8%         | 8%         | 8%         | 7%         |            |
| 6 Months after Modification                     | 36%        | 33%       | 36%        | 17%        | 15%        | 15%        | 14%        | 13%        | 12%        | 12%        | 11%        |            |            |
| 9 Months after Modification                     | 47%        | 41%       | 39%        | 22%        | 21%        | 17%        | 16%        | 17%        | 15%        | 14%        |            |            |            |

## Appendix: Data Tables

3(iii) Freddie Mac - Loan Modifications

|                                                            | 1Q09   | 2009   | 3009  | 4Q09   | 1Q10     | 2Q10   | 3Q10   | 4Q10   | 1Q11     | 2Q11     | 3Q11   | 4Q11   | 1012   |
|------------------------------------------------------------|--------|--------|-------|--------|----------|--------|--------|--------|----------|----------|--------|--------|--------|
| Loan Modifications (# of loans)                            | 24,623 | 15,603 | 9,036 | 15,816 | 43,805   | 49,483 | 40,142 | 38,086 | 35,158   | 30,878   | 23,557 | 19,175 | 13,677 |
| Principal and Interest Change (%)                          |        |        |       |        |          |        |        |        |          |          |        |        |        |
| Increase                                                   | 16%    | 14%    | 24%   | 18%    | 11%      | 9%     | 8%     | 11%    | 11%      | 11%      | 12%    | 12%    | 12%    |
| No Change                                                  | 1%     | 1%     | 1%    | 1%     | 1%       | 1%     | 4%     | 4%     | 2%       | 2%       | 1%     | 1%     | 1%     |
| Decrease <=20%                                             | 30%    | 29%    | 44%   | 31%    | 24%      | 26%    | 27%    | 30%    | 29%      | 28%      | 28%    | 27%    | 25%    |
| Decrease 20% <=30%                                         | 37%    | 41%    | 20%   | 17%    | 16%      | 17%    | 18%    | 17%    | 17%      | 17%      | 16%    | 16%    | 15%    |
| Decrease > 30%                                             | 16%    | 15%    | 11%   | 33%    | 47%      | 47%    | 43%    | 37%    | 40%      | 42%      | 43%    | 44%    | 46%    |
| Type of Modifications (%)                                  |        |        |       |        |          |        |        |        |          |          |        |        |        |
| Extend Term Only                                           | 19%    | 26%    | 43%   | 16%    | 9%       | 11%    | 12%    | 16%    | 15%      | 15%      | 16%    | 15%    | 9%     |
| Reduce Rate Only                                           | 1%     | 1%     | 2%    | 14%    | 22%      | 21%    | 17%    | 13%    | 27%      | 28%      | 28%    | 28%    | 30%    |
| Reduce Rate and Extend Term                                | 72%    | 63%    | 41%   | 59%    | 62%      | 62%    | 64%    | 63%    | 39%      | 36%      | 33%    | 31%    | 35%    |
| Reduce Rate, Extend Term and<br>Forbear Principal          | 0%     | 0%     | 0%    | 0%     | 0%       | 0%     | 0%     | 0%     | 16%      | 18%      | 18%    | 21%    | 23%    |
| Other                                                      | 9%     | 10%    | 13%   | 12%    | 7%       | 6%     | 6%     | 7%     | 4%       | 3%       | 5%     | 5%     | 3%     |
| 60 Days Bo Dolinguonay (%)                                 |        |        |       |        |          |        |        |        |          |          |        |        |        |
| 60+ Days Re-Delinquency (%)<br>3 Months after Modification | 22%    | 27%    | 14%   | 9%     | 6%       | 6%     | 7%     | 7%     | 6%       | 5%       | 5%     | 5%     |        |
| 6 Months after Modification                                | 31%    | 36%    | 25%   | 13%    | 0%<br>9% | 10%    | 10%    | 10%    | 0%<br>9% | 5%<br>9% | 10%    | 570    |        |
| 9 Months after Modification                                | 36%    | 38%    | 23%   | 17%    | 11%      | 10%    | 10%    | 13%    | 13%      | 12%      | 1070   |        |        |
|                                                            | 50%    | 5070   | 20/0  | 1770   | 11/0     | I∠/0   | 1 1 /0 | 1370   | 1370     | I∠/0     |        |        |        |