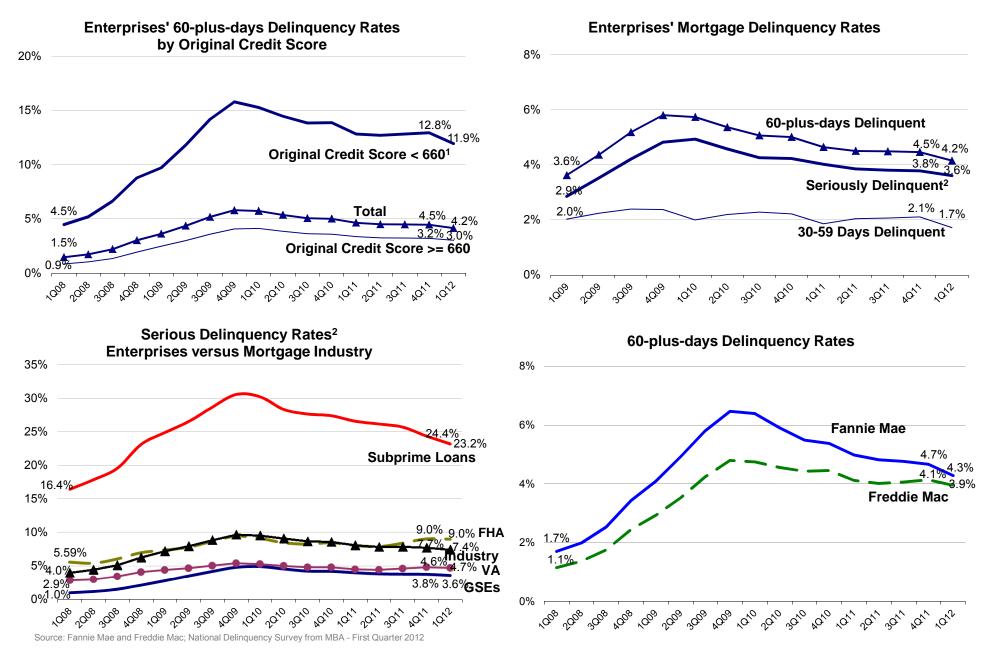

### The Enterprises' Mortgage Performance:

• Mortgage performance continues to improve as early stage (30-89 days) and serious delinquency rates declined during the first quarter of 2012.

### Mortgage Performance (at period end)

| (# of loans in thousands)                                       | 4Q11  | 1Q12  |
|-----------------------------------------------------------------|-------|-------|
| 30-59 Days Delinquent                                           | 612   | 497   |
| 60-plus-days Delinquent                                         | 1,296 | 1,202 |
| Serious Delinquent*                                             | 1,105 | 1,052 |
| Foreclosure Starts                                              | 218   | 226   |
| Third-party & Foreclosure Sales                                 | 80    | 79    |
| REO Inventory                                                   | 179   | 173   |
| (Percent of total loans serviced)                               |       |       |
| 30-59 Days Delinquent                                           | 2.11% | 1.72% |
| 60-plus-days Delinquent                                         | 4.46% | 4.15% |
| Serious Delinquent*                                             | 3.78% | 3.61% |
| * 90 days or more delinquent, or in the process of foreclosure. |       |       |

## Mortgage Performance

<sup>1</sup> Includes loans with missing original credit score.

<sup>2</sup> 90 days or more delinquent, or in the process of foreclosure.

### 1(i) Enterprises Combined - Mortgage Performance (at period end)

| (# of loans in thousands)       | 1009          | 2009          | 3009          | 4009          | 1Q10          | 2Q10          | 3Q10          | 4Q10          | 1Q11          | 2011          | 3Q11          | 4Q11          | 1Q12          |
|---------------------------------|---------------|---------------|---------------|---------------|---------------|---------------|---------------|---------------|---------------|---------------|---------------|---------------|---------------|
| <b>Total Loans Serviced</b>     | <b>30,353</b> | <b>30,411</b> | <b>30,629</b> | <b>30,509</b> | <b>30,454</b> | <b>30,265</b> | <b>29,896</b> | <b>29,717</b> | <b>29,787</b> | <b>29,606</b> | <b>29,325</b> | <b>29,045</b> | <b>28,954</b> |
| Original Credit Score >= 660    | 25,578        | 25,722        | 26,044        | 26,022        | 26,052        | 25,963        | 25,711        | 25,641        | 25,802        | 25,707        | 25,509        | 25,320        | 25,309        |
| Original Credit Score < 660     | 4,775         | 4,689         | 4,586         | 4,487         | 4,401         | 4,302         | 4,185         | 4,076         | 3,985         | 3,899         | 3,817         | 3,725         | 3,644         |
| <b>Total Delinquent Loans</b>   | <b>1,715</b>  | <b>2,009</b>  | <b>2,321</b>  | <b>2,494</b>  | <b>2,355</b>  | <b>2,288</b>  | <b>2,196</b>  | <b>2,148</b>  | <b>1,936</b>  | <b>1,938</b>  | <b>1,923</b>  | <b>1,909</b>  | <b>1,699</b>  |
| Original Credit Score >= 660    | 952           | 1,126         | 1,341         | 1,468         | 1,419         | 1,372         | 1,313         | 1,284         | 1,178         | 1,169         | 1,163         | 1,150         | 1,044         |
| Original Credit Score < 660     | 763           | 882           | 980           | 1,026         | 936           | 916           | 882           | 863           | 758           | 769           | 761           | 758           | 655           |
| <b>30 - 59 Days Delinquent</b>  | <b>615</b>    | <b>682</b>    | <b>734</b>    | <b>725</b>    | <b>609</b>    | <b>664</b>    | <b>682</b>    | <b>659</b>    | <b>553</b>    | <b>605</b>    | <b>607</b>    | <b>612</b>    | <b>497</b>    |
| Original Credit Score >= 660    | 316           | 353           | 404           | 406           | 345           | 370           | 378           | 362           | 307           | 331           | 336           | 336           | 277           |
| Original Credit Score < 660     | 299           | 329           | 330           | 318           | 264           | 294           | 303           | 298           | 246           | 274           | 271           | 277           | 220           |
| 60 - 89 Days Delinquent         | <b>254</b>    | <b>269</b>    | <b>310</b>    | <b>310</b>    | <b>259</b>    | <b>255</b>    | <b>258</b>    | <b>247</b>    | <b>201</b>    | <b>206</b>    | <b>213</b>    | <b>210</b>    | <b>168</b>    |
| Original Credit Score >= 660    | 137           | 140           | 171           | 176           | 154           | 145           | 144           | 136           | 116           | 115           | 119           | 116           | 97            |
| Original Credit Score < 660     | 117           | 129           | 139           | 135           | 105           | 110           | 114           | 111           | 85            | 92            | 94            | 94            | 71            |
| 60-plus-days Delinquent         | <b>1,100</b>  | <b>1,327</b>  | 1, <b>587</b> | <b>1,769</b>  | <b>1,746</b>  | <b>1,624</b>  | <b>1,514</b>  | <b>1,488</b>  | <b>1,382</b>  | 1,333         | <b>1,316</b>  | <b>1,296</b>  | <b>1,202</b>  |
| Original Credit Score >= 660    | 636           | 774           | 937           | 1,061         | 1,074         | 1,001         | 935           | 923           | 871           | 838           | 827           | 814           | 767           |
| Original Credit Score < 660     | 464           | 553           | 650           | 708           | 672           | 622           | 579           | 565           | 511           | 495           | 489           | 482           | 435           |
| Percent of Total Loans Serviced |               |               |               |               |               |               |               |               |               |               |               |               |               |
| <b>Total Delinquent Loans</b>   | <b>5.65%</b>  | <b>6.61%</b>  | <b>7.58%</b>  | <b>8.17%</b>  | <b>7.73%</b>  | <b>7.56%</b>  | <b>7.34%</b>  | <b>7.23%</b>  | <b>6.50%</b>  | <b>6.54%</b>  | <b>6.56%</b>  | <b>6.57%</b>  | <b>5.87%</b>  |
| Original Credit Score >= 660    | 3.72%         | 4.38%         | 5.15%         | 5.64%         | 5.45%         | 5.28%         | 5.11%         | 5.01%         | 4.57%         | 4.55%         | 4.56%         | 4.54%         | 4.13%         |
| Original Credit Score < 660     | 15.98%        | 18.82%        | 21.37%        | 22.87%        | 21.26%        | 21.30%        | 21.09%        | 21.18%        | 19.01%        | 19.72%        | 19.93%        | 20.36%        | 17.98%        |
| <b>30 - 59 Days Delinquent</b>  | <b>2.03%</b>  | <b>2.24%</b>  | <b>2.40%</b>  | <b>2.38%</b>  | <b>2.00%</b>  | <b>2.19%</b>  | <b>2.28%</b>  | <b>2.22%</b>  | <b>1.86%</b>  | <b>2.04%</b>  | <b>2.07%</b>  | <b>2.11%</b>  | <b>1.72%</b>  |
| Original Credit Score >= 660    | 1.24%         | 1.37%         | 1.55%         | 1.56%         | 1.32%         | 1.43%         | 1.47%         | 1.41%         | 1.19%         | 1.29%         | 1.32%         | 1.33%         | 1.09%         |
| Original Credit Score < 660     | 6.27%         | 7.02%         | 7.20%         | 7.09%         | 6.00%         | 6.84%         | 7.25%         | 7.31%         | 6.18%         | 7.02%         | 7.10%         | 7.42%         | 6.04%         |
| 60 - 89 Days Delinquent         | <b>0.84%</b>  | <b>0.88%</b>  | <b>1.01%</b>  | <b>1.02%</b>  | <b>0.85%</b>  | <b>0.84%</b>  | <b>0.86%</b>  | <b>0.83%</b>  | <b>0.67%</b>  | <b>0.70%</b>  | <b>0.73%</b>  | <b>0.72%</b>  | <b>0.58%</b>  |
| Original Credit Score >= 660    | 0.54%         | 0.55%         | 0.66%         | 0.68%         | 0.59%         | 0.56%         | 0.56%         | 0.53%         | 0.45%         | 0.45%         | 0.47%         | 0.46%         | 0.38%         |
| Original Credit Score < 660     | 2.46%         | 2.75%         | 3.04%         | 3.00%         | 2.39%         | 2.55%         | 2.73%         | 2.72%         | 2.13%         | 2.35%         | 2.46%         | 2.52%         | 1.96%         |
| 60-plus-days Delinquent         | <b>3.62%</b>  | <b>4.36%</b>  | <b>5.18%</b>  | <b>5.80%</b>  | <b>5.73%</b>  | <b>5.36%</b>  | <b>5.06%</b>  | <b>5.01%</b>  | <b>4.64%</b>  | <b>4.50%</b>  | <b>4.49%</b>  | <b>4.46%</b>  | <b>4.15%</b>  |
| Original Credit Score >= 660    | 2.48%         | 3.01%         | 3.60%         | 4.08%         | 4.12%         | 3.86%         | 3.64%         | 3.60%         | 3.38%         | 3.26%         | 3.24%         | 3.22%         | 3.03%         |
| Original Credit Score < 660     | 9.71%         | 11.80%        | 14.17%        | 15.78%        | 15.26%        | 14.46%        | 13.83%        | 13.87%        | 12.82%        | 12.70%        | 12.82%        | 12.93%        | 11.93%        |
| Serious Delinquency Rate        | 2.85%         | 3.52%         | 4.20%         | 4.82%         | 4.93%         | 4.58%         | 4.26%         | 4.23%         | 4.02%         | 3.85%         | 3.81%         | 3.78%         | 3.61%         |
| In Bankruptcy                   | 0.29%         | 0.33%         | 0.36%         | 0.37%         | 0.39%         | 0.42%         | 0.47%         | 0.50%         | 0.51%         | 0.54%         | 0.54%         | 0.58%         | 0.60%         |