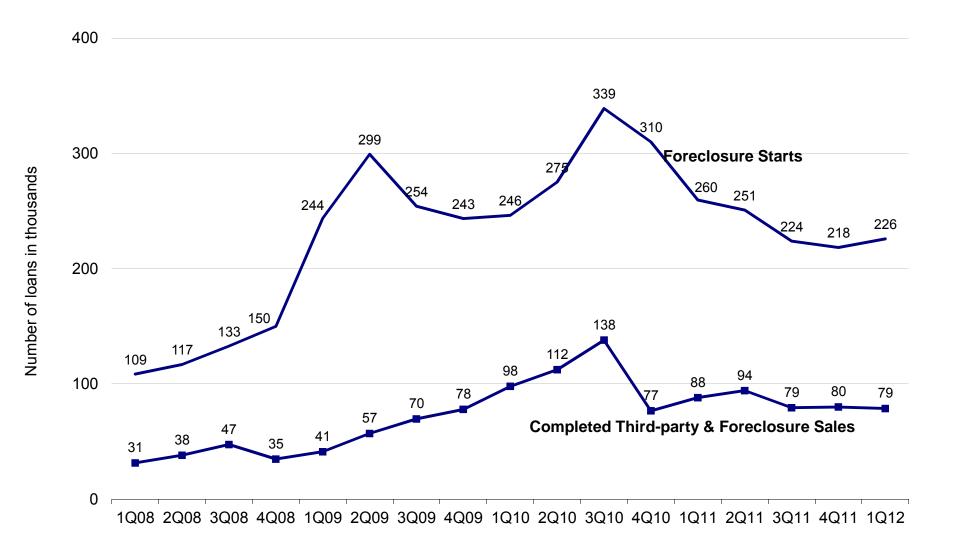

# Foreclosures

The Enterprises' third-party and foreclosure sales declined slightly while foreclosure starts increased for the first time since third quarter of 2010.

### The Enterprises' Foreclosures:

• Third-party and foreclosure sales decreased slightly while foreclosure starts increased for the first time since third quarter of 2010.

• REO inventory declined as property dispositions increased and acquisitions decreased during the first quarter.