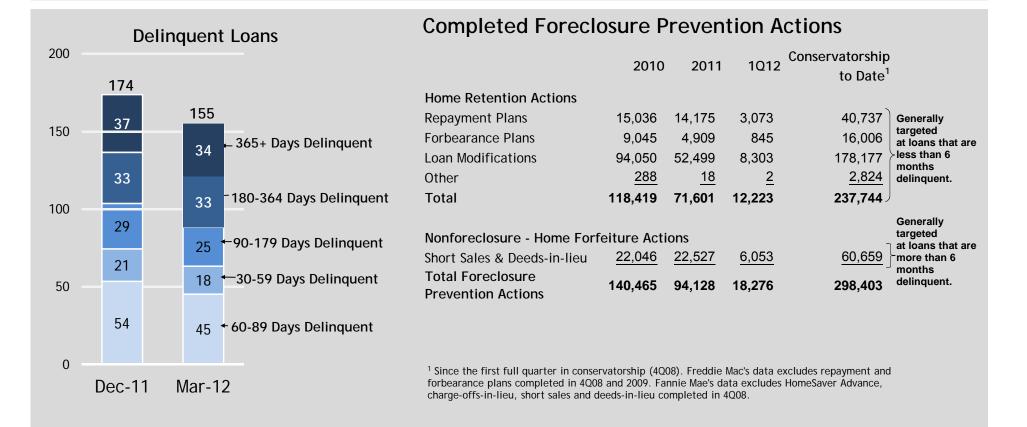

# Foreclosure Prevention Activity: All Actions Completed

Since conservatorship, the Enterprises have completed nearly 2.3 million foreclosure prevention actions. More than 1.1 million of these actions have been permanent loan modifications and another 777,400 have been other forms of assistance that have allowed troubled homeowners to save their homes. Approximately 339,000 of the actions have been short sales and deeds-in-lieu which resulted in borrowers leaving their homes without going through the foreclosure process.

|                                         | Full Year<br>2009 | Full Year<br>2010 | Full Year<br>2011 | 1Q12          | Conservatorship<br>to Date <sup>1</sup> |
|-----------------------------------------|-------------------|-------------------|-------------------|---------------|-----------------------------------------|
| Home Retention Actions                  |                   |                   |                   |               |                                         |
| Repayment Plans                         | 142,360           | 185,954           | 181,558           | 44,636        | 567,817                                 |
| Forbearance Plans                       | 25,227            | 63,024            | 34,423            | 6,248         | 131,038                                 |
| Charge-offs-in-lieu                     | 2,247             | 3,118             | 2,263             | 507           | 8,408                                   |
| HomeSaver Advance <i>(Fannie)</i>       | 39,199            | 5,191             | -                 | -             | 70,178                                  |
| Loan Modifications                      | 163,647           | 575,022           | 322,108           | 60,348        | 1,144,902                               |
| Total                                   | 372,680           | 832,309           | 540,352           | 111,739       | 1,922,343                               |
| Nonforeclosure - Home Forfeiture Ac     | tions             |                   |                   |               |                                         |
| Short Sales                             | 55,447            | 107,953           | 115,237           | 30,601        | 315,430                                 |
| Deeds-in-lieu                           | 2,971             | 6,043             | 10,231            | 3,759         | 23,544                                  |
| Total                                   | <u>58,418</u>     | 113,996           | 125,468           | <u>34,360</u> | 338,974                                 |
| Total Foreclosure Prevention<br>Actions | <u>431,098</u>    | <u>946,305</u>    | <u>665,820</u>    | 146,099       | <u>2,261,317</u>                        |

## **Delinquent Loans by State**

A substantial number of the Enterprises' delinquent borrowers are deeply (365+ days) delinquent. At the end of the first quarter, more than half of the serious delinquent (90+ days delinquent) borrowers have missed more than one year of mortgage payments. In Florida, the number of loans that have been delinquent for one year or more exceeds the total number of delinquent loans in every other state except California.