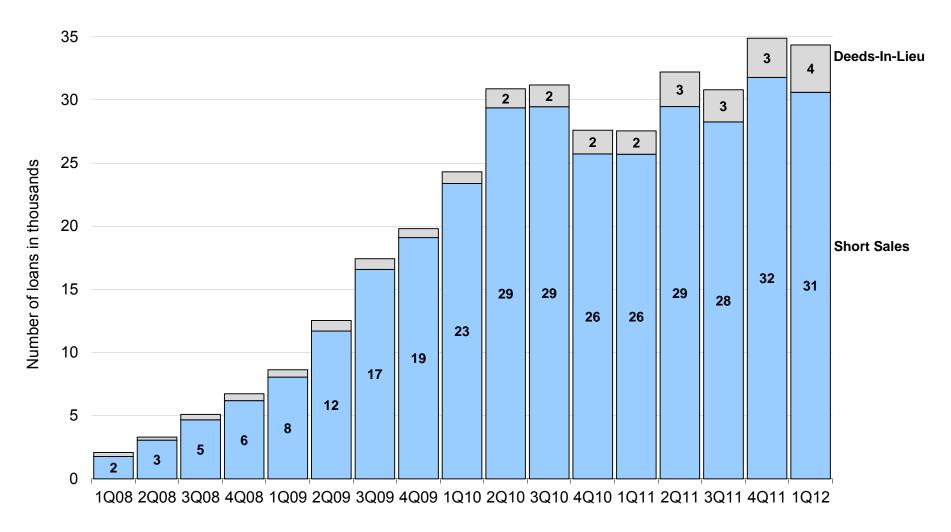

# Foreclosure Prevention Activity: Home Forfeiture Actions

Approximately 34,400 short sales and deeds-in-lieu were completed in the first quarter, bringing the total to nearly 339,000 since the start of conservatorship. The Enterprises continue to offer short sales and deeds-in-lieu as options for borrowers who can no longer afford their mortgages to avoid going through the foreclosure process. These foreclosure alternatives help to reduce the severity of losses resulting from a borrower's default and minimize the impact of foreclosures on borrowers, communities, and neighborhoods.

|                                         | Full Year<br>2009 | Full Year<br>2010 | Full Year<br>2011 | 1Q12          | Conservatorship<br>to Date <sup>1</sup> |
|-----------------------------------------|-------------------|-------------------|-------------------|---------------|-----------------------------------------|
| Home Retention Actions                  |                   |                   |                   |               |                                         |
| Repayment Plans                         | 142,360           | 185,954           | 181,558           | 44,636        | 567,817                                 |
| Forbearance Plans                       | 25,227            | 63,024            | 34,423            | 6,248         | 131,038                                 |
| Charge-offs-in-lieu                     | 2,247             | 3,118             | 2,263             | 507           | 8,408                                   |
| HomeSaver Advance <i>(Fannie)</i>       | 39,199            | 5,191             | -                 | -             | 70,178                                  |
| Loan Modifications                      | 163,647           | 575,022           | 322,108           | 60,348        | 1,144,902                               |
| Total                                   | 372,680           | 832,309           | 540,352           | 111,739       | 1,922,343                               |
| Nonforeclosure - Home Forfeiture Ac     | tions             |                   |                   |               |                                         |
| Short Sales                             | 55,447            | 107,953           | 115,237           | 30,601        | 315,430                                 |
| Deeds-in-lieu                           | 2,971             | 6,043             | 10,231            | 3,759         | 23,544                                  |
| Total                                   | <u>58,418</u>     | 113,996           | 125,468           | <u>34,360</u> | 338,974                                 |
| Total Foreclosure Prevention<br>Actions | <u>431,098</u>    | <u>946,305</u>    | <u>665,820</u>    | 146,099       | <u>2,261,317</u>                        |