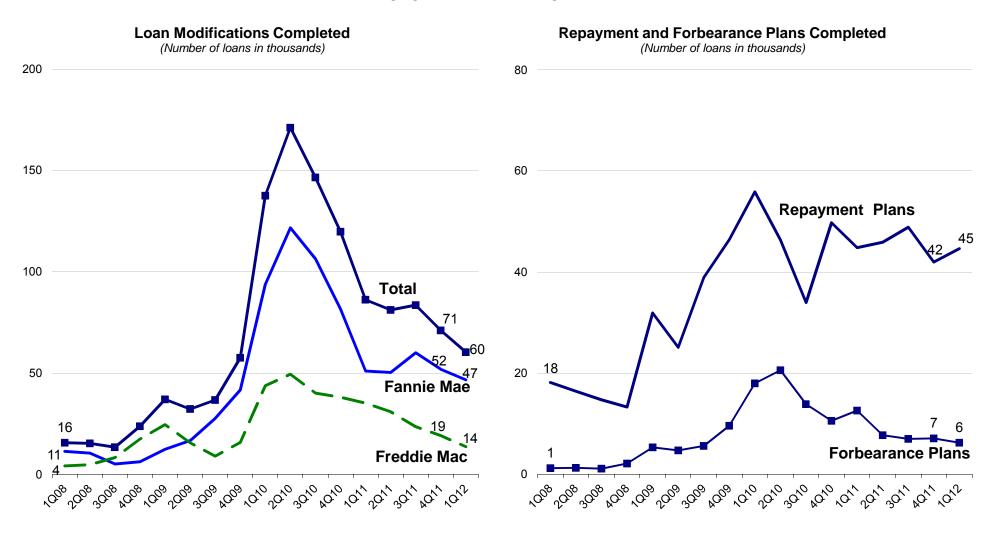

# **Foreclosure Prevention Activity: Home Retention Actions**

Approximately 60,300 loan modifications were completed in the first quarter, bringing the total number of permanent modifications to more than 1.1 million since the start of conservatorship in September 2008. In addition, the Enterprises completed more than 44,600 repayment plans and 6,200 forbearance plans to help delinquent borrowers cure their mortgage arrears during the quarter.

## Enterprises' Loan Modifications

Nearly one-third of borrowers who received loan modifications in the first quarter had portions of their mortgage balance forborne.

The performance of modified loans remains strong. Fewer than 15 percent of loans modified in the second quarter of 2011 had missed two or more payments, nine months after modification.

#### Appendix: Data Tables

3(i) Enterprises Combined - Loan Modifications

|                                                                                                                                                                       | 1Q09                         | 2009                         | 3009                         | 4Q09                         | 1010                         | 2Q10                          | 3Q10                          | 4Q10                          | 1Q11                          | 2011                          | 3011                           | 4Q11                           | 1012                           |
|-----------------------------------------------------------------------------------------------------------------------------------------------------------------------|------------------------------|------------------------------|------------------------------|------------------------------|------------------------------|-------------------------------|-------------------------------|-------------------------------|-------------------------------|-------------------------------|--------------------------------|--------------------------------|--------------------------------|
| Loan Modifications (# of loans)                                                                                                                                       | 37,069                       | 32,287                       | 36,722                       | 57,569                       | 137,561                      | 171,176                       | 146,507                       | 119,778                       | 86,201                        | 81,214                        | 83,582                         | 71,111                         | 60,348                         |
| Principal and Interest Change (%)                                                                                                                                     |                              |                              |                              |                              |                              |                               |                               |                               |                               |                               |                                |                                |                                |
| Increase                                                                                                                                                              | 16%                          | 12%                          | 13%                          | 15%                          | 13%                          | 7%                            | 8%                            | 11%                           | 8%                            | 6%                            | 6%                             | 5%                             | 4%                             |
| No Change                                                                                                                                                             | 1%                           | 2%                           | 0%                           | 0%                           | 0%                           | 1%                            | 1%                            | 2%                            | 2%                            | 1%                            | 1%                             | 1%                             | 0%                             |
| Decrease <=20%                                                                                                                                                        | 31%                          | 32%                          | 38%                          | 25%                          | 23%                          | 21%                           | 21%                           | 23%                           | 23%                           | 26%                           | 27%                            | 26%                            | 24%                            |
| Decrease 20% <=30%                                                                                                                                                    | 34%                          | 36%                          | 26%                          | 17%                          | 16%                          | 16%                           | 16%                           | 16%                           | 16%                           | 18%                           | 20%                            | 21%                            | 21%                            |
| Decrease > 30%                                                                                                                                                        | 18%                          | 19%                          | 23%                          | 43%                          | 48%                          | 55%                           | 53%                           | 49%                           | 51%                           | 49%                           | 46%                            | 47%                            | 50%                            |
| <b>Type of Modifications (%)</b><br>Extend Term Only<br>Reduce Rate Only<br>Reduce Rate and Extend Term<br>Reduce Rate, Extend Term and<br>Forbear Principal<br>Other | 17%<br>4%<br>70%<br>0%<br>9% | 19%<br>3%<br>68%<br>0%<br>9% | 18%<br>9%<br>65%<br>1%<br>7% | 9%<br>21%<br>56%<br>6%<br>8% | 4%<br>34%<br>44%<br>9%<br>9% | 4%<br>31%<br>47%<br>12%<br>5% | 4%<br>30%<br>48%<br>12%<br>6% | 6%<br>28%<br>46%<br>12%<br>7% | 7%<br>31%<br>37%<br>21%<br>4% | 9%<br>30%<br>37%<br>22%<br>2% | 12%<br>24%<br>34%<br>29%<br>1% | 12%<br>20%<br>35%<br>32%<br>1% | 11%<br>18%<br>38%<br>32%<br>1% |
| 60+ Days Re-Delinquency (%)<br>3 Months after Modification<br>6 Months after Modification<br>9 Months after Modification                                              | 21%<br>33%<br>40%            | 24%<br>35%<br>39%            | 19%<br>33%<br>36%            | 9%<br>16%<br>20%             | 8%<br>13%<br>18%             | 9%<br>13%<br>16%              | 10%<br>13%<br>15%             | 8%<br>12%<br>15%              | 7%<br>11%<br>14%              | 7%<br>11%<br>13%              | 7%<br>11%                      | 7%                             |                                |

#### **Appendix: Data Tables**

3(ii) Fannie Mae - Loan Modifications

|                                                 | 1Q09       | 2009      | 3009       | 4Q09       | 1Q10       | 2Q10       | 3Q10       | 4Q10       | 1011       | 2Q11       | 3Q11       | 4Q11       | 1012       |
|-------------------------------------------------|------------|-----------|------------|------------|------------|------------|------------|------------|------------|------------|------------|------------|------------|
| Loan Modifications (# of loans)                 | 12,446     | 16,684    | 27,686     | 41,753     | 93,756     | 121,693    | 106,365    | 81,692     | 51,043     | 50,336     | 60,025     | 51,936     | 46,671     |
| Principal and Interest Change (%)               |            |           |            |            |            |            |            |            |            |            |            |            |            |
| Increase                                        | 15%        | 10%       | 9%         | 14%        | 13%        | 6%         | 8%         | 11%        | 6%         | 3%         | 3%         | 3%         | 2%         |
| No Change                                       | 0%         | 3%        | 0%         | 0%         | 0%         | 0%         | 1%         | 1%         | 2%         | 1%         | 0%         | 1%         | 0%         |
| Decrease <=20%                                  | 35%        | 35%       | 35%        | 24%        | 22%        | 19%        | 19%        | 19%        | 20%        | 24%        | 27%        | 26%        | 24%        |
| Decrease 20% <=30%                              | 28%        | 29%       | 28%        | 17%        | 16%        | 16%        | 16%        | 15%        | 15%        | 18%        | 22%        | 23%        | 23%        |
| Decrease > 30%                                  | 21%        | 23%       | 27%        | 46%        | 49%        | 58%        | 56%        | 54%        | 57%        | 54%        | 48%        | 48%        | 51%        |
|                                                 |            |           |            |            |            |            |            |            |            |            |            |            |            |
| Type of Modifications (%)                       | 1.00/      | 1.00/     | 1.00/      | (0)        | 10/        | 10/        | 10/        | 20/        | 20/        | F.0/       | 1.00/      | 110/       | 1.00/      |
| Extend Term Only<br>Reduce Rate Only            | 13%<br>10% | 12%<br>5% | 10%<br>11% | 6%<br>24%  | 1%<br>40%  | 1%<br>35%  | 1%<br>35%  | 2%<br>35%  | 2%<br>34%  | 5%<br>32%  | 10%<br>22% | 11%<br>17% | 12%<br>15% |
| Reduce Rate Only<br>Reduce Rate and Extend Term | 67%        | 5%<br>73% | 72%        | 24%<br>55% | 40%<br>36% | 35%<br>41% | 35%<br>42% | 35%<br>38% | 34%<br>37% | 32%<br>37% | 22%<br>34% | 36%        | 39%        |
| Reduce Rate, Extend Term and                    |            |           |            |            |            |            |            |            |            |            |            |            |            |
| Forbear Principal                               | 0%         | 0%        | 2%         | 9%         | 14%        | 17%        | 16%        | 18%        | 24%        | 25%        | 33%        | 36%        | 35%        |
| Other                                           | 10%        | 9%        | 5%         | 7%         | 10%        | 5%         | 5%         | 7%         | 4%         | 1%         | 0%         | 0%         | 0%         |
| 60+ Days Re-Delinquency (%)                     |            |           |            |            |            |            |            |            |            |            |            |            |            |
| 3 Months after Modification                     | 19%        | 18%       | 21%        | 9%         | 9%         | 9%         | 11%        | 9%         | 8%         | 8%         | 8%         | 7%         |            |
| 6 Months after Modification                     | 36%        | 33%       | 36%        | 17%        | 15%        | 15%        | 14%        | 13%        | 12%        | 12%        | 11%        |            |            |
| 9 Months after Modification                     | 47%        | 41%       | 39%        | 22%        | 21%        | 17%        | 16%        | 17%        | 15%        | 14%        |            |            |            |

## Appendix: Data Tables

3(iii) Freddie Mac - Loan Modifications

|                                                            | 1Q09   | 2009   | 3009  | 4Q09   | 1Q10     | 2Q10   | 3Q10   | 4Q10   | 1Q11     | 2Q11     | 3Q11   | 4Q11   | 1012   |
|------------------------------------------------------------|--------|--------|-------|--------|----------|--------|--------|--------|----------|----------|--------|--------|--------|
| Loan Modifications (# of loans)                            | 24,623 | 15,603 | 9,036 | 15,816 | 43,805   | 49,483 | 40,142 | 38,086 | 35,158   | 30,878   | 23,557 | 19,175 | 13,677 |
| Principal and Interest Change (%)                          |        |        |       |        |          |        |        |        |          |          |        |        |        |
| Increase                                                   | 16%    | 14%    | 24%   | 18%    | 11%      | 9%     | 8%     | 11%    | 11%      | 11%      | 12%    | 12%    | 12%    |
| No Change                                                  | 1%     | 1%     | 1%    | 1%     | 1%       | 1%     | 4%     | 4%     | 2%       | 2%       | 1%     | 1%     | 1%     |
| Decrease <=20%                                             | 30%    | 29%    | 44%   | 31%    | 24%      | 26%    | 27%    | 30%    | 29%      | 28%      | 28%    | 27%    | 25%    |
| Decrease 20% <=30%                                         | 37%    | 41%    | 20%   | 17%    | 16%      | 17%    | 18%    | 17%    | 17%      | 17%      | 16%    | 16%    | 15%    |
| Decrease > 30%                                             | 16%    | 15%    | 11%   | 33%    | 47%      | 47%    | 43%    | 37%    | 40%      | 42%      | 43%    | 44%    | 46%    |
| Type of Modifications (%)                                  |        |        |       |        |          |        |        |        |          |          |        |        |        |
| Extend Term Only                                           | 19%    | 26%    | 43%   | 16%    | 9%       | 11%    | 12%    | 16%    | 15%      | 15%      | 16%    | 15%    | 9%     |
| Reduce Rate Only                                           | 1%     | 1%     | 2%    | 14%    | 22%      | 21%    | 17%    | 13%    | 27%      | 28%      | 28%    | 28%    | 30%    |
| Reduce Rate and Extend Term                                | 72%    | 63%    | 41%   | 59%    | 62%      | 62%    | 64%    | 63%    | 39%      | 36%      | 33%    | 31%    | 35%    |
| Reduce Rate, Extend Term and<br>Forbear Principal          | 0%     | 0%     | 0%    | 0%     | 0%       | 0%     | 0%     | 0%     | 16%      | 18%      | 18%    | 21%    | 23%    |
| Other                                                      | 9%     | 10%    | 13%   | 12%    | 7%       | 6%     | 6%     | 7%     | 4%       | 3%       | 5%     | 5%     | 3%     |
| 60 Days Bo Dolinguonay (%)                                 |        |        |       |        |          |        |        |        |          |          |        |        |        |
| 60+ Days Re-Delinquency (%)<br>3 Months after Modification | 22%    | 27%    | 14%   | 9%     | 6%       | 6%     | 7%     | 7%     | 6%       | 5%       | 5%     | 5%     |        |
| 6 Months after Modification                                | 31%    | 36%    | 25%   | 13%    | 0%<br>9% | 10%    | 10%    | 10%    | 0%<br>9% | 5%<br>9% | 10%    | 570    |        |
| 9 Months after Modification                                | 36%    | 38%    | 23%   | 17%    | 11%      | 10%    | 10%    | 13%    | 13%      | 12%      | 1070   |        |        |
|                                                            | 50%    | 5070   | 20/0  | 1770   | 11/0     | I∠/0   | 1 1 /0 | 1370   | 1370     | I∠/0     |        |        |        |