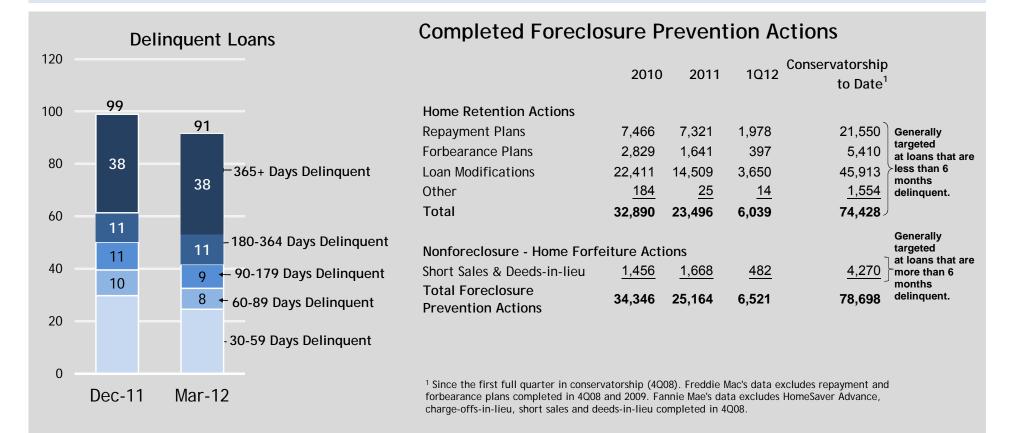

# Florida

| (# of loans in thousands) | Fannie Mae | Freddie Mac | Total |
|---------------------------|------------|-------------|-------|
| Delinquent Loans          | 173        | 98          | 271   |
| Current Loans             | 1,071      | <u>642</u>  | 1,713 |
| Total Loans Serviced      | 1,243      | 740         | 1,983 |