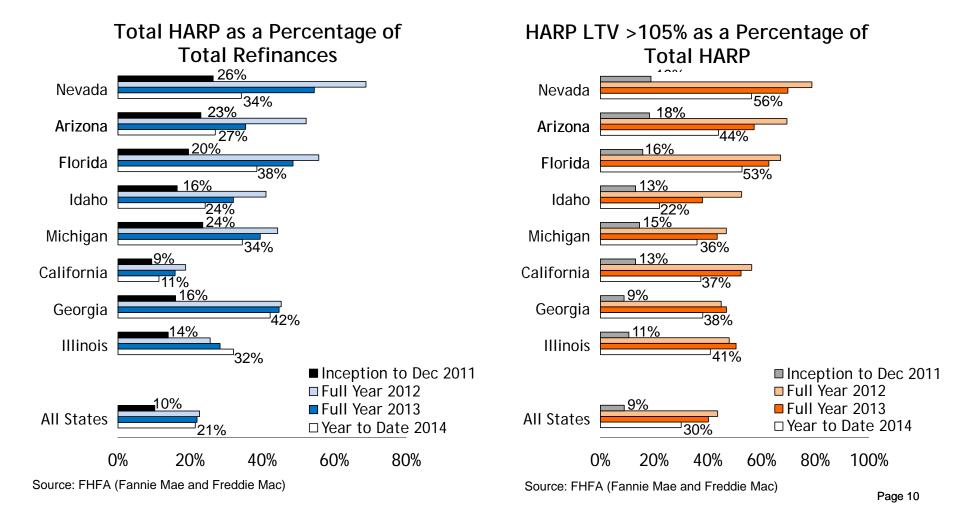

Other eligibility rules specific to Fannie Mae and Freddie Mac may also apply.

HARP continued to account for a substantial portion of total refinance volume in certain states. In February 2014, HARP refinances represented 42 percent of total refinances in Georgia and 38 percent of the total refinances in Florida, nearly double the 21 percent of total refinances nationwide over the same period.

Underwater borrowers accounted for a large portion of HARP refinances in a number of states. In February 2014, underwater borrowers represented 41 percent or more of HARP volume in Nevada, Arizona, Florida and Illinois.