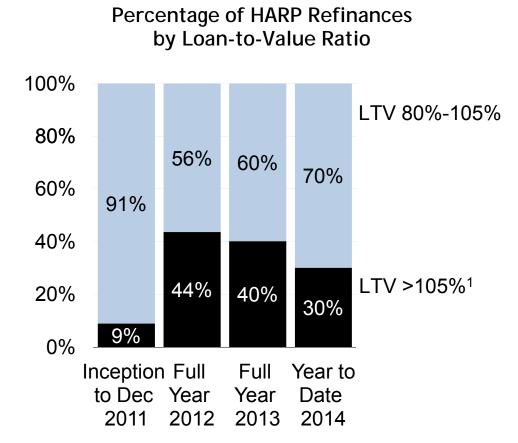

Year to date through February 2014, borrowers with loan-to-value ratios greater than 105 percent accounted for 30 percent of the volume of HARP loans, decreasing since 2012 as housing prices have risen. And 23 percent of HARP refinances for underwater borrowers (LTV greater than 105%) were for shorter-term 15- and 20-year mortgages, which build equity faster than traditional 30-year mortgages.