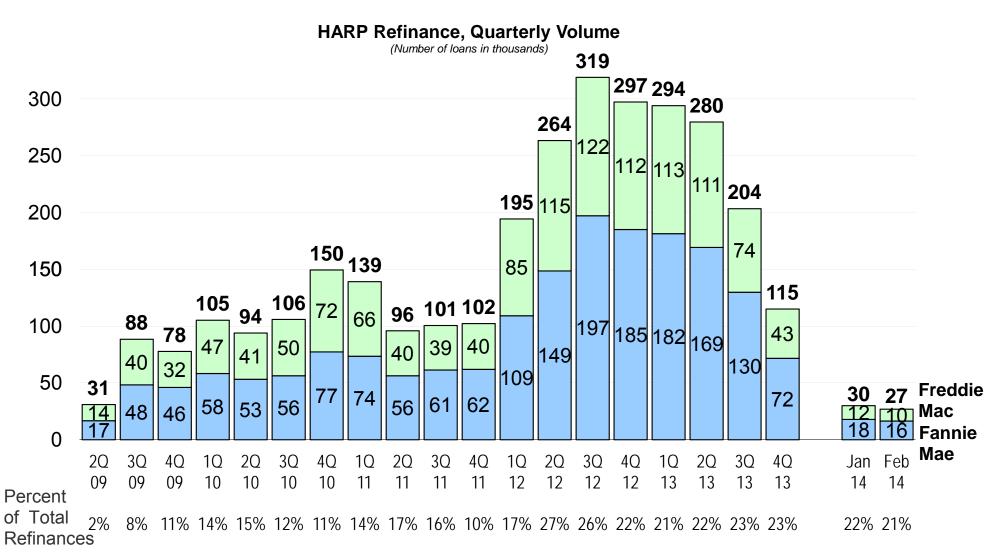

In February 2014, 26,964 refinances were completed through HARP, bringing the total refinances through HARP from the inception<sup>1</sup> of the program to 3,114,897.

<sup>&</sup>lt;sup>1</sup> Inception - April 1, 2009

HARP volume reached 26,964 refinances in February 2014, representing 21 percent of total refinance volume during the month.

From inception<sup>1</sup> through February 2014, 2,627,862 loans refinanced through HARP were for primary residences, 99,828 were for second homes and 387,207 were for investment properties.