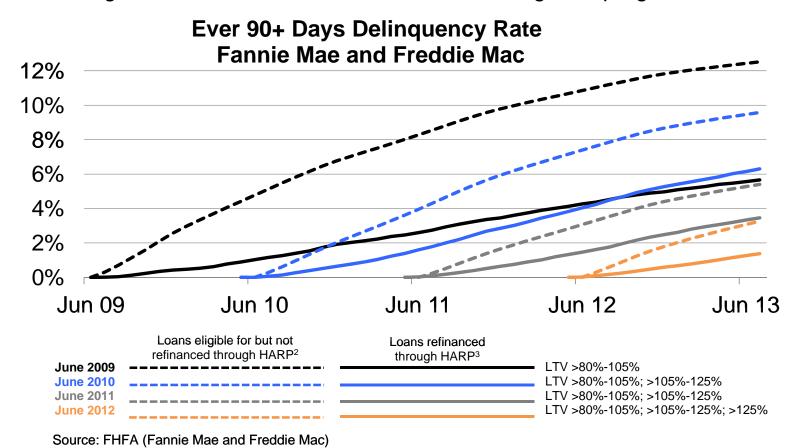

## Mortgage Term of HARP Refinances of Underwater Borrowers (LTV Greater than 105%)

<sup>&</sup>lt;sup>2</sup> Includes 25-year and 40-year mortgages. Source: FHFA (Fannie Mae and Freddie Mac)

Borrowers who refinanced through HARP had a lower delinquency rate compared to borrowers eligible for HARP who did not refinance through the program.

### Ever 90 Days Delinquency Rate<sup>1</sup>: Fannie Mae and Freddie Mac

| Refinance or Eligibility Month | Category                                   | >80-105% | >105-125% | >125% | Total |
|--------------------------------|--------------------------------------------|----------|-----------|-------|-------|
| June 2009                      | Loans Refinanced through HARP <sup>2</sup> | 5.7%     |           |       | 5.7%  |
| Julie 2003                     | Loans Eligible for HARP <sup>3</sup>       | 12.5%    |           |       | 12.5% |
| June 2010                      | Loans Refinanced through HARP              | 5.9%     | 12.1%     |       | 6.3%  |
| Julie 2010                     | Loans Eligible for HARP                    | 8.1%     | 15.9%     |       | 9.6%  |
| June 2011                      | Loans Refinanced through HARP              | 2.9%     | 5.8%      |       | 3.5%  |
| Julie 2011                     | Loans Eligible for HARP                    | 4.5%     | 8.3%      |       | 5.4%  |
| June 2012                      | Loans Refinanced through HARP              | 0.6%     | 1.0%      | 2.3%  | 1.4%  |
| Julie 2012                     | Loans Eligible for HARP                    | 2.2%     | 3.7%      | 6.2%  | 3.3%  |

#### Notes

Fannie Mae defines a HARP eligible loan as being current on payments for the last 6 months with at most a single missed payment in the last 12 months for both HARP 1 and HARP 2 eligibility; Freddie Mac defines a HARP eligible loan as being current on payments for the last 12 months for HARP 1 (2009-2011) eligibility, or current on payments for the last 6 months with at most a single missed payment in the last 12 months for HARP 2 (2012 onward) eligibility.

Other eligibility rules specific to Fannie Mae and Freddie Mac may also apply.

<sup>1.</sup> This measures the cumulative percentage of loans that have become 90 or more days delinquent in any of the months after June 2009, 2010, 2011 or 2012 (the refinance or eligibility date) through September 2013 for loans refinanced through HARP or eligible for HARP.

<sup>2.</sup> This measures the ever 90+ day delinquency percentage for loans refinanced through HARP during the month of June 2009, 2010, 2011, or 2012.

<sup>3.</sup> This measures the ever 90+ day delinquency percentage for loans that were eligible for refinancing through HARP but were not refinanced through the program as of the end of the reporting month of June 2009, 2010, 2011 or 2012. LTVs as of the eligibility date for loans are estimated using internal Fannie Mae and Freddie Mac house price indices at a zip code level. This measure may be understated because some loans may have later been paid off or refinanced through HARP.