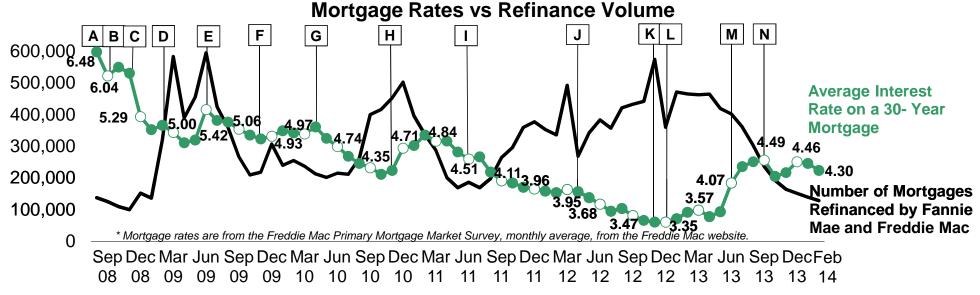

Refinance volume decreased again in February as mortgage rates ranged between four to four and a half percent since June 2013. In February, mortgage rates decreased: the average interest rate on a 30 year fixed rate mortgage fell to 4.30 percent.

- A Highest rate in 2008 for a 30-year mortgage.
- B GSEs placed into conservatorship on 09/06/08.
- C Fed announces MBS purchase program on 11/25/08.
- D Obama Administration's Making Home Affordable announcement 02/20/09.
- E Treasury rates sharply rose and reached a 2009 high on a better than expected June unemployment report.
- F Treasury rates fell sharply after Dubai sought to delay sovereign debt payments.
- G Treasury Rates rose on optimism of a recovering U.S. economy and a temporary lull in news of a developing debt crisis in Europe.
- H 30-year mortgage rates reached 4.17 percent in early November, marking the lowest level observed since Freddie Mac began tracking rates in 1971.

- I Treasury rates fell amid ongoing concerns of a growing debt crisis in Europe.
- J Refinance volume surged in March and dipped in April, as seller-servicers completed refinancings ahead of a 10 basis point guarantee fee increase that took effect April 1, 2012, mandated by the Temporary Payroll Tax Cut Continuation Act of 2011.
- K 30-year mortgage rates reached new historic lows in November 2012.
- L Refinance volume surged in November and dipped in December, as seller servicers completed refinancings ahead of a 10 basis point guarantee fee increase that took effect December 1.
- M Mortgage rates rose after Federal Reserve Chairman Ben Bernanke stated in late May that the central bank was considering slowing its \$85 billion per month bond buying program known as quantitative easing.
- N Highest rate for a 30-year mortgage since July 2011.