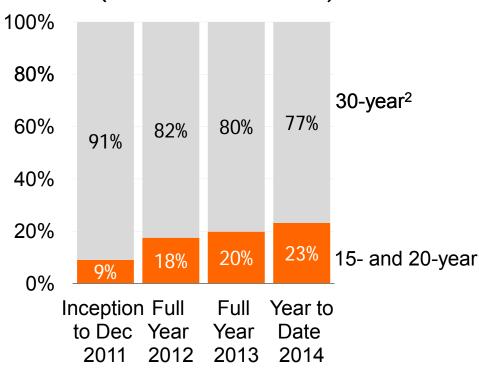

Year to date through February 2014, borrowers with loan-to-value ratios greater than 105 percent accounted for 30 percent of the volume of HARP loans, decreasing since 2012 as housing prices have risen. And 23 percent of HARP refinances for underwater borrowers (LTV greater than 105%) were for shorter-term 15- and 20-year mortgages, which build equity faster than traditional 30-year mortgages.

## Mortgage Term of HARP Refinances of Underwater Borrowers (LTV Greater than 105%)

<sup>&</sup>lt;sup>2</sup> Includes 25-year and 40-year mortgages. Source: FHFA (Fannie Mae and Freddie Mac)

Borrowers who refinanced through HARP had a lower delinquency rate compared to borrowers eligible for HARP who did not refinance through the program.