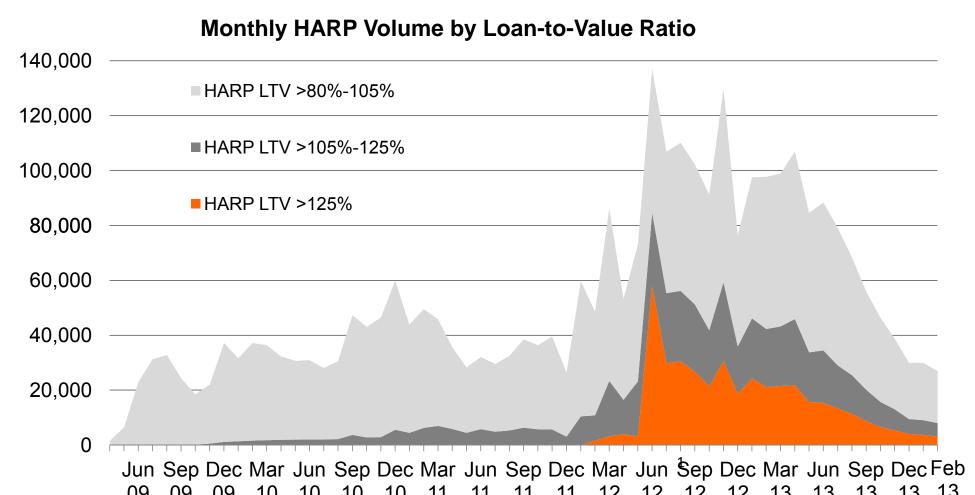

The number of completed HARP refinances reported for deeply underwater borrowers continued to represent a significant portion of total HARP volume. In February 2014, 12 percent of the loans refinanced through HARP had a loan-to-value ratio greater than 125 percent.

<sup>&</sup>lt;sup>1</sup> The number of completed HARP refinances reported for deeply underwater borrowers increased sharply in June 2012 as further enhancements to HARP went into effect. Starting June 1, 2012, lenders became able to deliver loans with loan-to-value ratios greater than 125 percent refinanced through HARP to the Enterprises to be securitized.